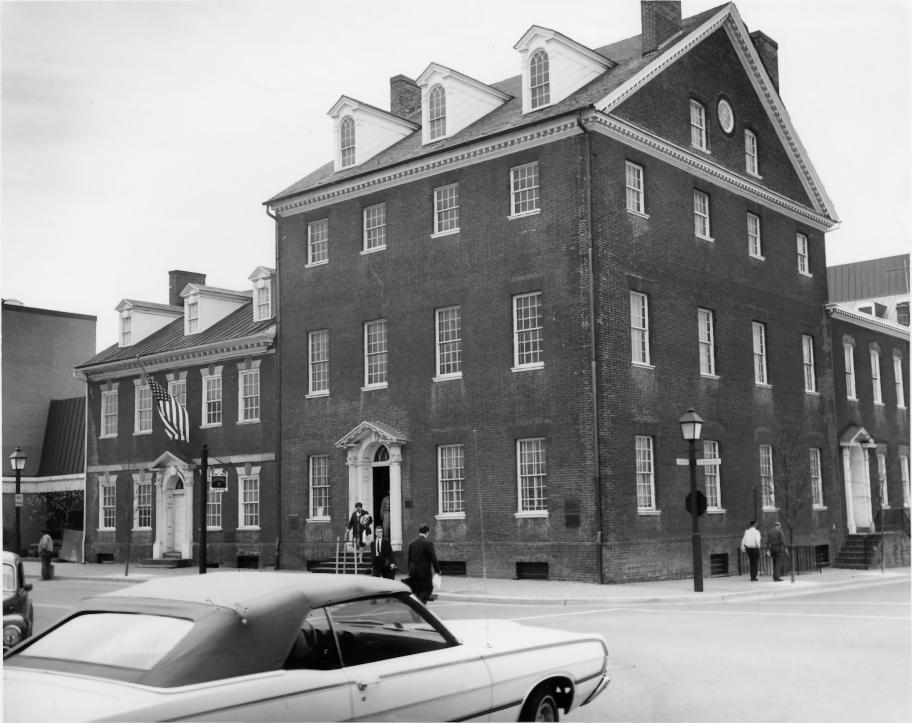

| Form No.    | D-301a UNITED STATES DEPARTMENT OF THE INTERIOR<br>NATIONAL PARK SERVICE  |                                                           | STATE            |                                                    |  |  |  |  |
|-------------|---------------------------------------------------------------------------|-----------------------------------------------------------|------------------|----------------------------------------------------|--|--|--|--|
| (7/72)      |                                                                           |                                                           |                  | Virginia<br><sup>COUNTY</sup><br>Álexandria (city) |  |  |  |  |
|             | NATIONAL REGISTER OF HIST                                                 | NATIONAL REGISTER OF HISTORIC PLACES                      |                  |                                                    |  |  |  |  |
|             |                                                                           |                                                           |                  |                                                    |  |  |  |  |
|             | PROPERTY PHOTOGRAPH FORM                                                  |                                                           | FOR NPS USE ONLY |                                                    |  |  |  |  |
| S           | (Type all entries - attach to or enclos                                   | (Type all entries - attach to or enclose with photograph) |                  | DATE                                               |  |  |  |  |
| <b>z</b> 1. | NAME                                                                      |                                                           |                  |                                                    |  |  |  |  |
| 0           | COMMON: Gadsby's Tavern                                                   |                                                           |                  |                                                    |  |  |  |  |
| -           | AND/OR HISTORIC: Gadsby's Tavern                                          |                                                           |                  |                                                    |  |  |  |  |
| ⊢ 2.        | LOCATION                                                                  |                                                           |                  |                                                    |  |  |  |  |
| U           | street and number:<br>128 North Royal Street                              |                                                           |                  |                                                    |  |  |  |  |
| R U         | CITY OR TOWN:<br>Alexandria                                               |                                                           |                  |                                                    |  |  |  |  |
| T S         | state:<br>Virginia                                                        | CODE COUNTY:<br>51 Alex                                   | xandria          | CODE<br>510                                        |  |  |  |  |
| Z 3.        | PHOTO REFERENCE                                                           |                                                           |                  |                                                    |  |  |  |  |
| _           | PHOTO CREDIT: National Park Service                                       |                                                           |                  |                                                    |  |  |  |  |
|             | DATE OF PHOTO: 1969 (confirmed Sept                                       | ., 1974)                                                  |                  |                                                    |  |  |  |  |
| ш           |                                                                           |                                                           |                  |                                                    |  |  |  |  |
| ш           | 1100 L. Street, N.W., Washington, D.C. 20240                              |                                                           |                  |                                                    |  |  |  |  |
|             | IDENTIFICATION                                                            |                                                           |                  |                                                    |  |  |  |  |
|             | DESCRIBE VIEW, DIRECTION, ETC.                                            |                                                           |                  |                                                    |  |  |  |  |
|             | From North Royal and Cameron Streets, facing southwest to Gadsby's Tayern |                                                           |                  |                                                    |  |  |  |  |
|             |                                                                           |                                                           |                  |                                                    |  |  |  |  |