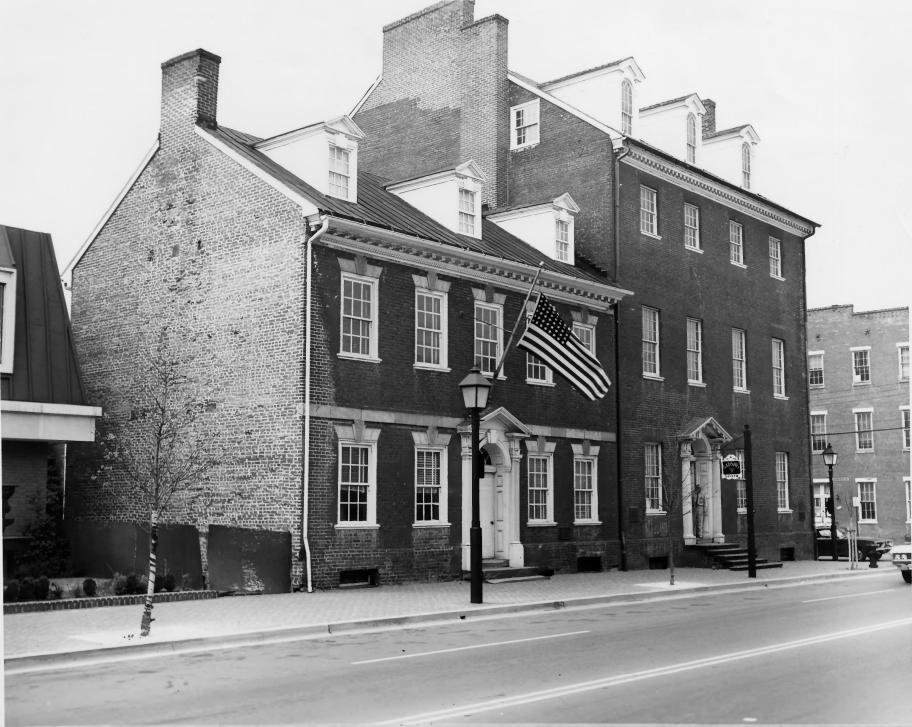

| Form No.<br>(7/72) | UNITED STATES DEPARTMENT OF THE INTERIOR<br>NATIONAL PARK SERVICE<br>NATIONAL REGISTER OF HISTORIC PLACES<br>PROPERTY PHOTOGRAPH FORM |      |              | Virginia<br>COUNTY<br>Alexandria (city)<br>FOR NPS USE ONLY |      |  |  |  |  |
|--------------------|---------------------------------------------------------------------------------------------------------------------------------------|------|--------------|-------------------------------------------------------------|------|--|--|--|--|
| S<br>Z             | (Type all entries - attach to or enclose with photograph)                                                                             |      | ENTRY NUMBER | DATE                                                        |      |  |  |  |  |
| 0                  | COMMON: Gadsby's Tavern                                                                                                               |      |              |                                                             |      |  |  |  |  |
|                    | AND/OR HISTORIC: Gadsby's Tavern                                                                                                      |      |              |                                                             |      |  |  |  |  |
| ⊢ 2.               | LOCATION                                                                                                                              |      |              |                                                             |      |  |  |  |  |
| U                  | STREET AND NUMBER:                                                                                                                    |      |              |                                                             |      |  |  |  |  |
| >                  | 128 North Royal Street                                                                                                                |      |              |                                                             |      |  |  |  |  |
| 24                 | CITY OR TOWN:                                                                                                                         |      |              |                                                             |      |  |  |  |  |
| _                  | Alexandria                                                                                                                            |      |              |                                                             |      |  |  |  |  |
| F                  | STATE:                                                                                                                                | CODE | COUNTY:      | 1                                                           | CODE |  |  |  |  |
| S                  | Virginia                                                                                                                              | 51   | Alexan       | ndria (city)                                                | 510  |  |  |  |  |
| Z ど                | Z 3. PHOTO REFERENCE<br>PHOTO CREDIT: National Park Service                                                                           |      |              |                                                             |      |  |  |  |  |
| -                  | DATE OF PHOTO: 1969 (confirmed Sept., 1974)                                                                                           |      |              |                                                             |      |  |  |  |  |
| ш                  | Negative Filed at: Historic Sites Survey, National Park Service                                                                       |      |              |                                                             |      |  |  |  |  |
| ш                  | 1100 L. Street, N.W., Washington, D.C. 20240                                                                                          |      |              |                                                             |      |  |  |  |  |
|                    | 4 IDENTIFICATION                                                                                                                      |      |              |                                                             |      |  |  |  |  |
|                    | Describe view, Direction, etc.<br>From North Royal Street, facing northwest to Gadsby's Tavern                                        |      |              |                                                             |      |  |  |  |  |