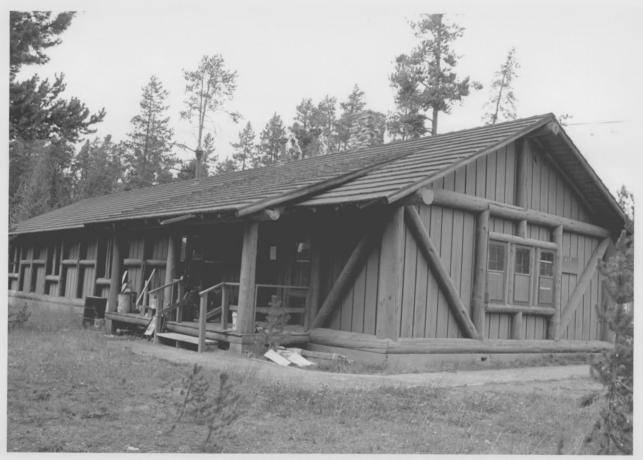

NAME: DSC Office (733) LOCATION: Lake Fish Hatchery Area, Yellowstone National Park, WY DATE: September 1983 PHOTOGRAPHER: Amos HRA LOCATION OF NEGATIVE: National Park Service, Rocky Mountain Regional Office, Denver Co VIEW: NW