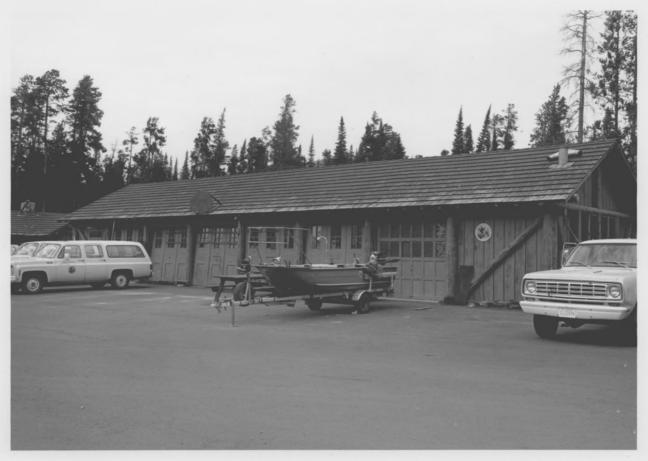

NAME: Garage (732) LOCATION: Lake Fish Hatchery Area, Yellowstone National Park DATE: September 1983 PHOTOGRAPHER: HRA LOCATION OF NEGATIVE: National Park Service. Rocky Mountain Regional Office, Denver, Co VIEW: NW