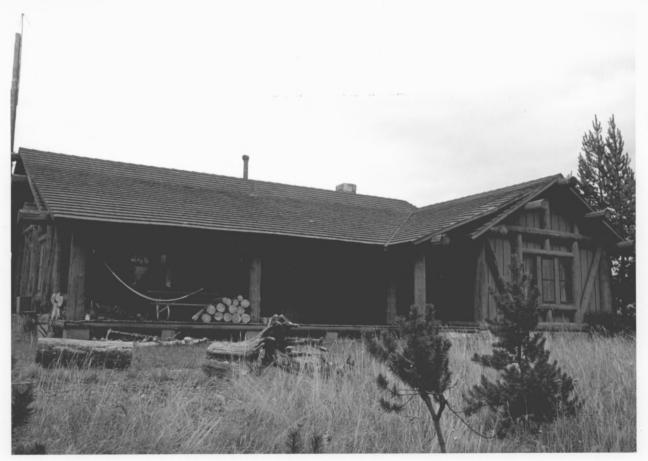

NAME: Residence/Office DSC (729) LOCATION: Lake Fish Hatchery Area, Yellowstone National Park, WY DATE: September 1983 PHOTOGRAPHER: HRA LOCATION OF NEGATIVE: National Park Service Rocky Mountain Regional Office, Denver Co VTEW: NE