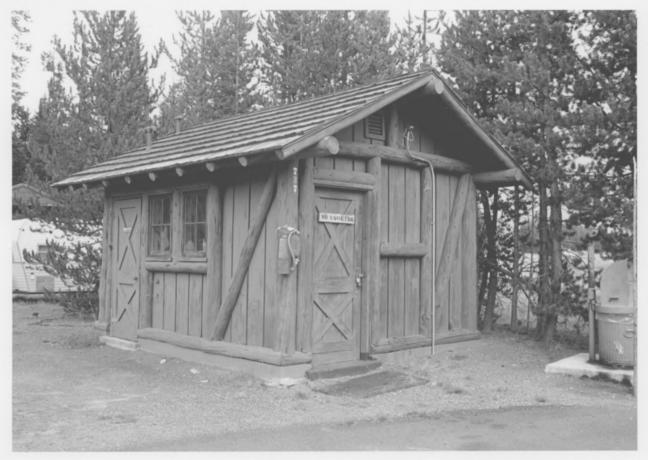

NAME: Oil House LOCATION: Lake Fish Hatchery Area. Yellowstone National Park, WY DATE: September 1983 PHOTOGRAPHER: HRA LOCATION OF NEAGTIVE: National Park Service, Rocky Mountain Regional Office. Denver Co VIEW: NE