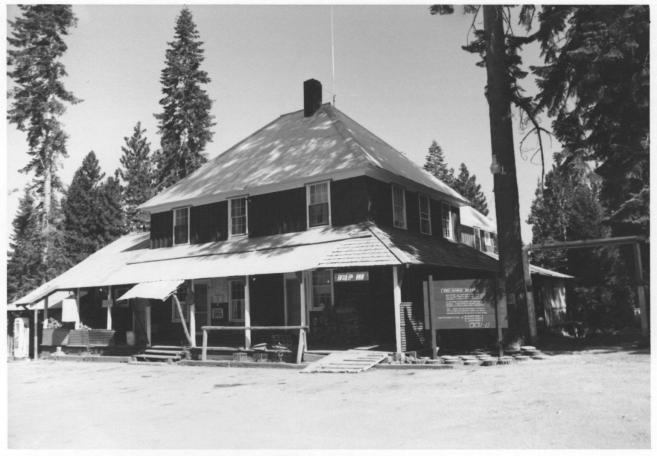

## National Register Photo Form

Inskip Hotel

Located approximately 21 miles northeast of Paradise on the old Humbug Road, now known as the Skyway (Section 29, T25N, R4E)

Vicinity of Stirling City, California

Butte County

Photo by Elmer Henson October 1974 Filed at 6346 Diamond Avenue, Paradise, California 95969

View looking northeast