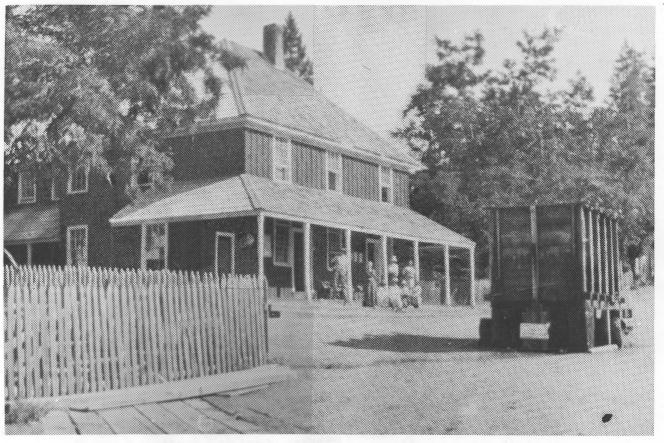

MAR 1 4 1975

MATIONAL REGISTER

National Register Photo Form

Inskip Hotel

Located approximately 21 miles northeast of Paradise on the old Humbug Road, now known as the Skyway (Section 29, T25N. RLE)

Vicinity of Stirling City, California

Butte County

courtesy of Photo/ Larry V. Richardson, Paradise Fact & Folklore, Inc.

1917

Filed at 6346 Diamond Avenue, Paradise, California 95969

View looking southeast

#1000