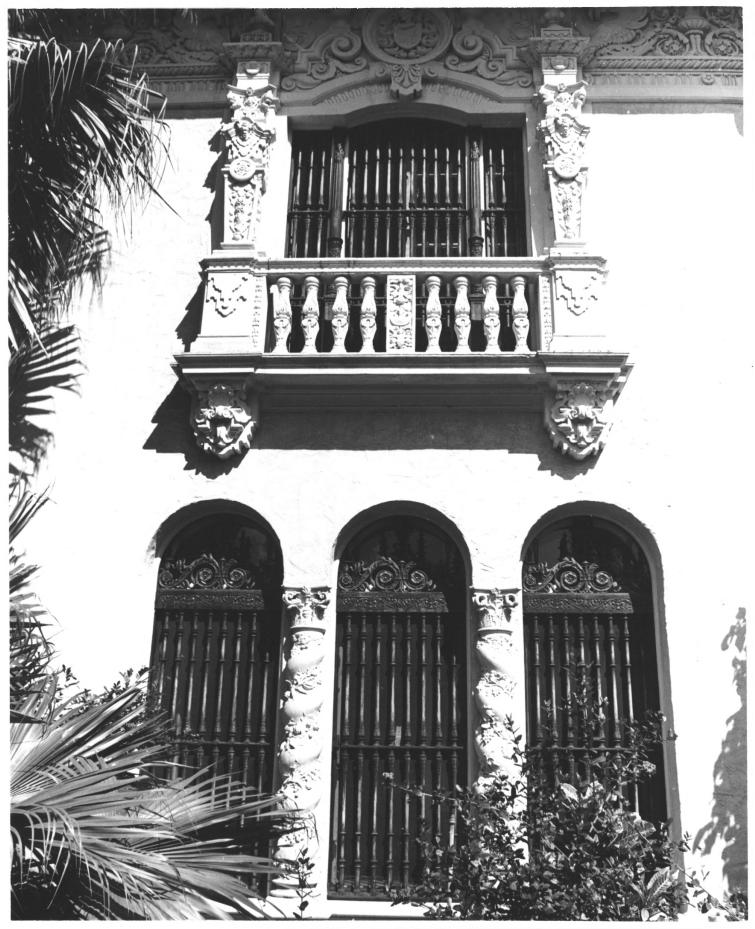

# 3747 Main Highway

| 3. PHOTO REFERENCE |                              |                                                             |
|--------------------|------------------------------|-------------------------------------------------------------|
| PHOTO CREDIT       | DATE                         | NEGATIVE FILED AT                                           |
| Mary K. Evans      | June, 1972                   | Div. of Archives, History<br>and Records Management         |
| 4. IDENTIFICATION  |                              | 1911                                                        |
| West elevation sho | owing wind <b>ow</b> detail. | RECEIVED<br>FEB 2 1 1974<br>NATIONAL<br>REGISTEN<br>FITENTO |