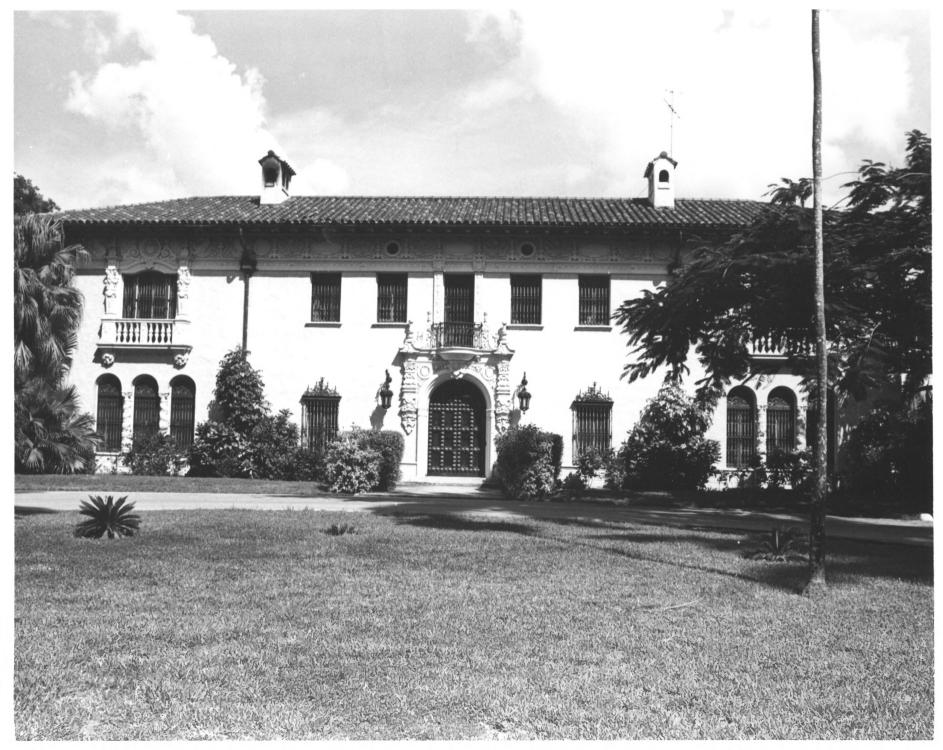

# NATIONAL REGISTER OF HISTORIC PLACES PROPERTY PHOTOGRAPH FORM

(Type all entries - attach to or enclose with photograph)

| [1]                            | ype all entries - attach to of enclose with | photograph                     |
|--------------------------------|---------------------------------------------|--------------------------------|
| 1. NAME                        |                                             |                                |
| COMMON                         | AND/OR HISTORIC                             | NUMERIC CODE (Assigned by NPS) |
| El Jardin                      | Carrollton School                           | UG UG                          |
|                                | for Girls                                   | ون                             |
| 2. LOCATION                    |                                             |                                |
| STATE                          | COUNTY                                      | TOWN                           |
| Florida                        | Dade                                        | Coconut Grove                  |
| STREET AND NUMBER              |                                             |                                |
| 2717 Moin History              |                                             |                                |
| 3747 Main Highway              |                                             |                                |
| 3. PHOTO REFERENCE             |                                             |                                |
| PHOTO CREDIT                   | DATE                                        | NEGATIVE FILED AT              |
|                                |                                             | Div. of Archives, Histo:       |
| Mary K. Evans                  | June, 1972                                  | and Records Management         |
| I. IDENTIFICATION              |                                             | ·                              |
| DESCRIBE VIEW, DIRECTION, ETC. |                                             | a119/                          |
|                                |                                             |                                |
| West elevation sho             | wing main facade.                           | NECE XX                        |
|                                |                                             | EF CEIVEN E                    |
|                                |                                             | FEB 2 1 1974                   |
|                                |                                             | NATI NA                        |
|                                |                                             | RECIONAL                       |
|                                |                                             | STATE ET                       |
|                                |                                             |                                |
|                                |                                             | TOTTZ                          |