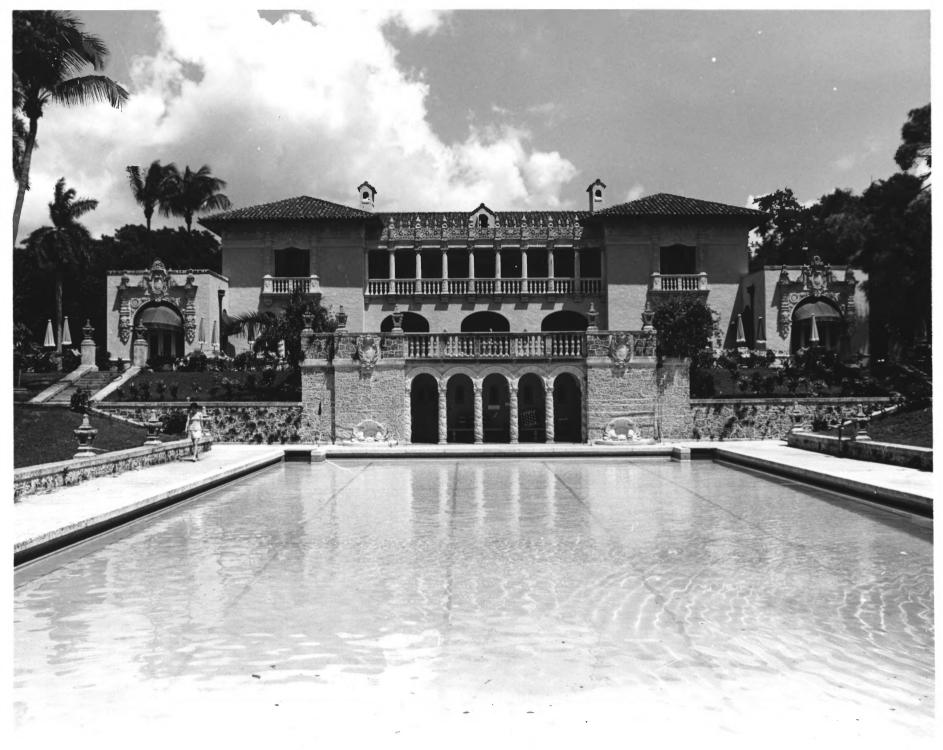

|
| 3. PHOTO REFERENCE                                                       | DATE              | NEGATIVE FILED AT                                                       |
| 3. PHOTO REFERENCE                                                       | DATE              |                                                                         |
| 3747 Main Highway<br>3. PHOTO REFERENCE<br>PHOTO CREDIT<br>Mary K. Evans | June, 1972        | NEGATIVE FILED AT<br>Div. of Archives, Histor<br>and Records Management |
| 3. PHOTO REFERENCE<br>PHOTO CREDIT                                       |                   | Div. of Archives, Histor                                                |

2/10/12

FEB 2 1 1974

NATIONAL REGISTE

31

West elevation showing entrance detail.



### UNITED STATES DEPARTMENT OF THE INTERIOR NATIONAL PARK SERVICE NATIONAL REGISTER OF HISTORIC PLACES PROPERTY PHOTOGRAPH FORM

(Type all entries - attach to or enclose with photograph)

| 1. NAME     |                                      |                                |
|-------------|--------------------------------------|--------------------------------|
| COMMON      | AND/OR HISTORIC<br>Carrollton School | NUMERIC CODE (Astroned by NPS) |
| El Jardin   | for Girls                            | . со<br>о                      |
| 2. LOCATION |                                      | <u>s</u>                       |
| STATE       | COUNTY                               | TOWN                           |
| Florida     | Dade                                 | Coconut Grove