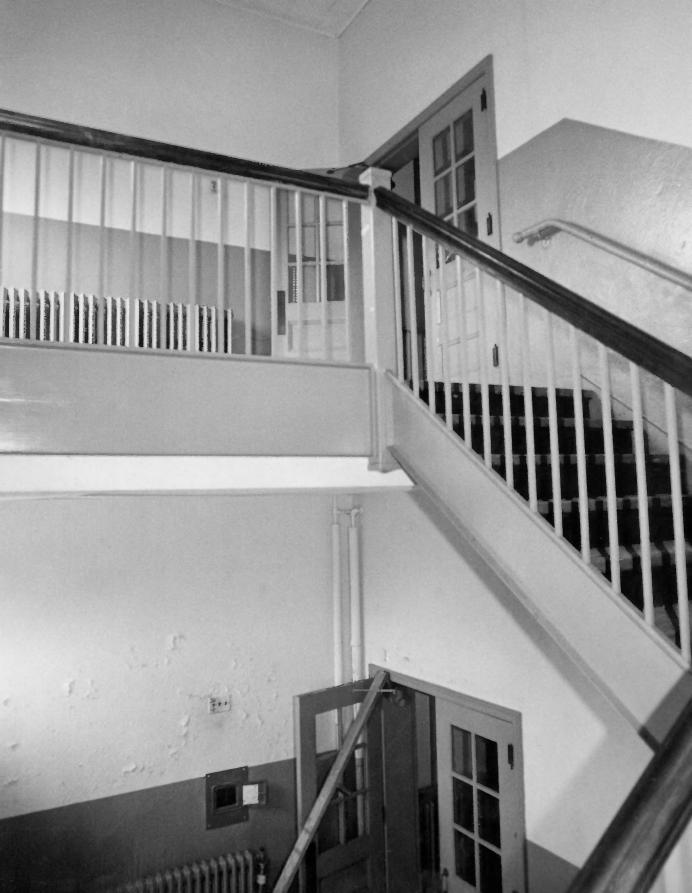

Slate Ridge School Harford County, Maryland Photographer: J. A. Thompson Date: August, 1986 Neq. Loc.: Maryland Historical Trust, Annapolis, MD Description: Inside main entrance/ looking down from second floor to first floor Photographer facing northwest Photo 12 of 19

Slate Ridge School Harford County, Maryland Photographer: J. A. Thompson Date: August, 1986 Neg. Loc.: Maryland Historical Trust, Annapolis, MD Description: vestibule & stairs Photographer facing northwest Photo 18 of 19