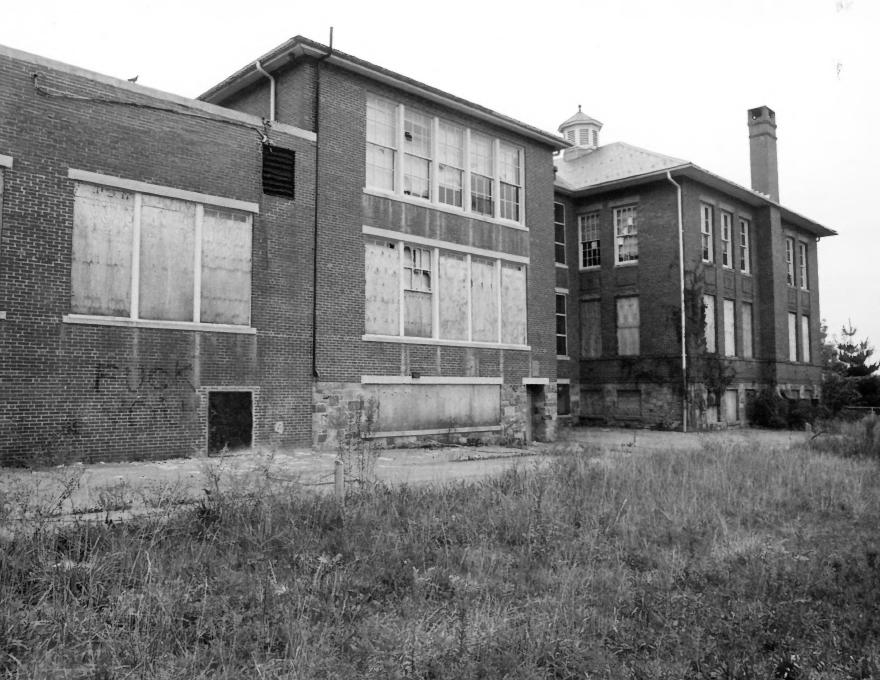

Photo 4 of 19

Slate Ridge School Harford County, Maryland Photographer: J. A. Thompson Date: August, 1986 Neg. Loc.: Maryland Historical Trust, Annapolis, MD Description: North elevation Photographer facing: south

Photo 5 of 19

Slate Ridge School Harford County, Maryland Photographer: J. A. Thompson Date: August, 1986 Neg. Loc.: Maryland Historical Trust, Annapolis, MD Description: North side of building Photographer facing: southeast