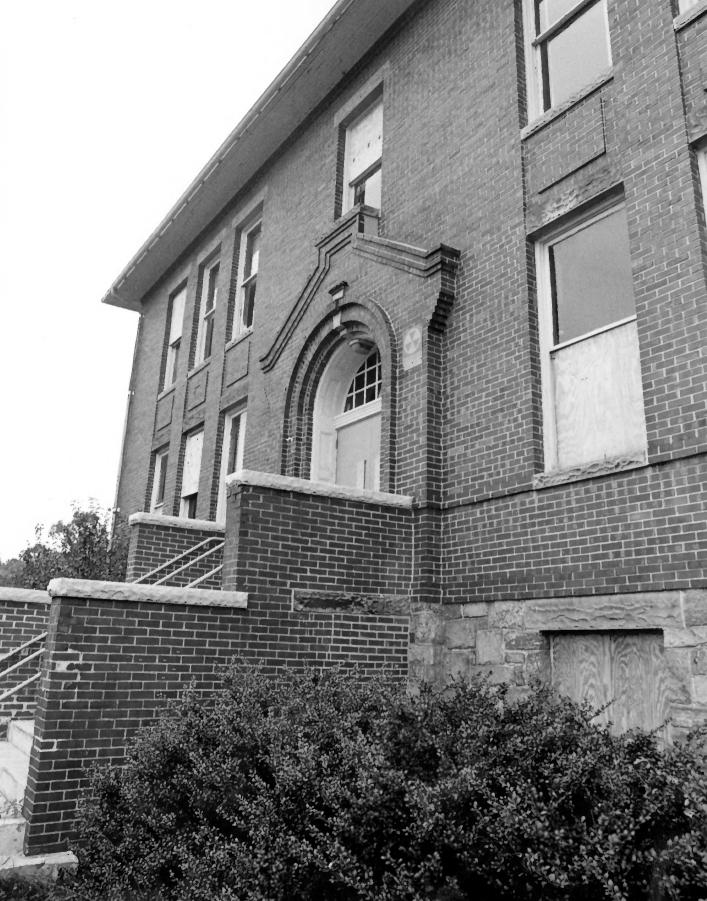

Photo 1 of 19

Something went wrong while we were encoding this page. Please check the log file to find out the details.

Slate Ridge School Harford County, Maryland Photographer: J. A. Thompson Date: August, 1986 Neg. Loc.: Maryland Historical Trust, Annapolis, MD Description: Main entrance Photographer facing: east Photo 2 of 19