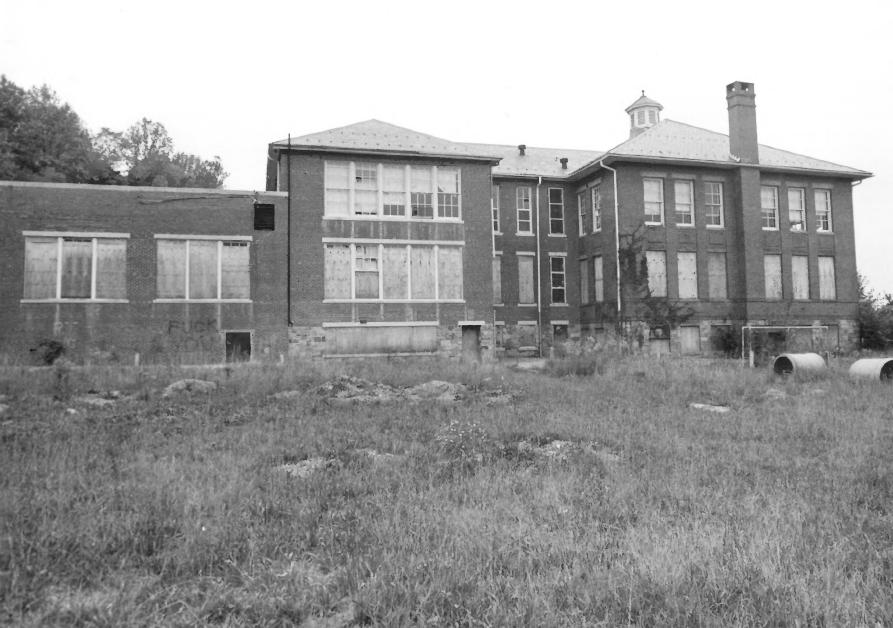

Slate Ridge School Harford County, Maryland Photographer: J. A. Thompson Date: August, 1986 Neg. Loc.: Maryland Historical Trust, Annapolis, MD Description: South elevation Photographer facing north Photo 8 of 19

Slate Ridge School Harford County, Maryland Photographer: J. A. Thompson Date: August, 1986 Neg. Loc.: Maryland Historical Trust, Annapolis, MD Description: South elevation Photographer facing north

Photo 9 of 19