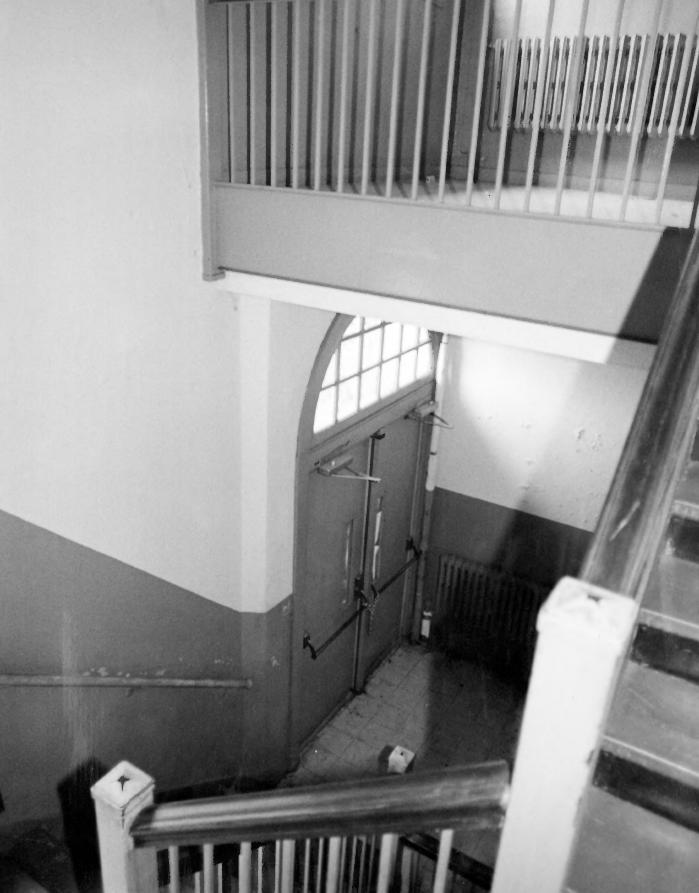

Slate Ridge School Harford County, Maryland Photographer: J. A. Thompson Date: August, 1986 Neq. Loc.: Maryland Historical Trust, Annapolis, MD Description: Inside main entrance/ looking down from second floor to first floor Photographer facing northwest Photo 12 of 19