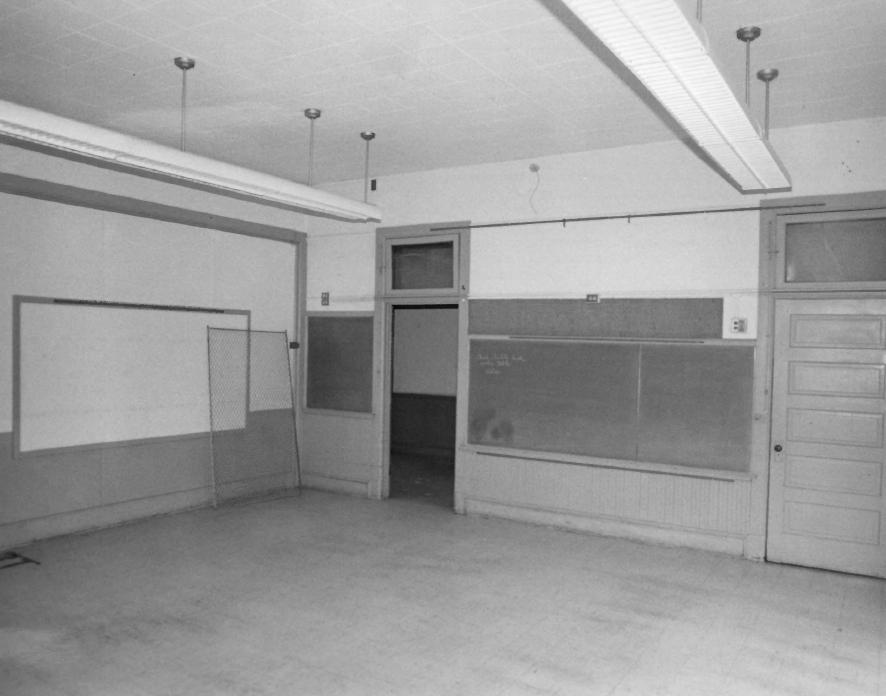

Photo 14 of 19

Slate Ridge School Harford County, Maryland Photographer: J. A. Thompson Date: August, 1986 Neg. Loc.: Maryland Historical

Neg. Loc.: Maryland Historical Trust, Annapolis, MD Description: Classroom. north side, first floor Photographer facing south Photo 15 of 19

Slate Ridge School Harford County, Maryland Photographer: J. A. Thompson Date: August, 1986 Neg. Loc.: Maryland Historical Trust, Annapolis, MD Description: Classroom, south side Photographer facing south Photo 16 of 19