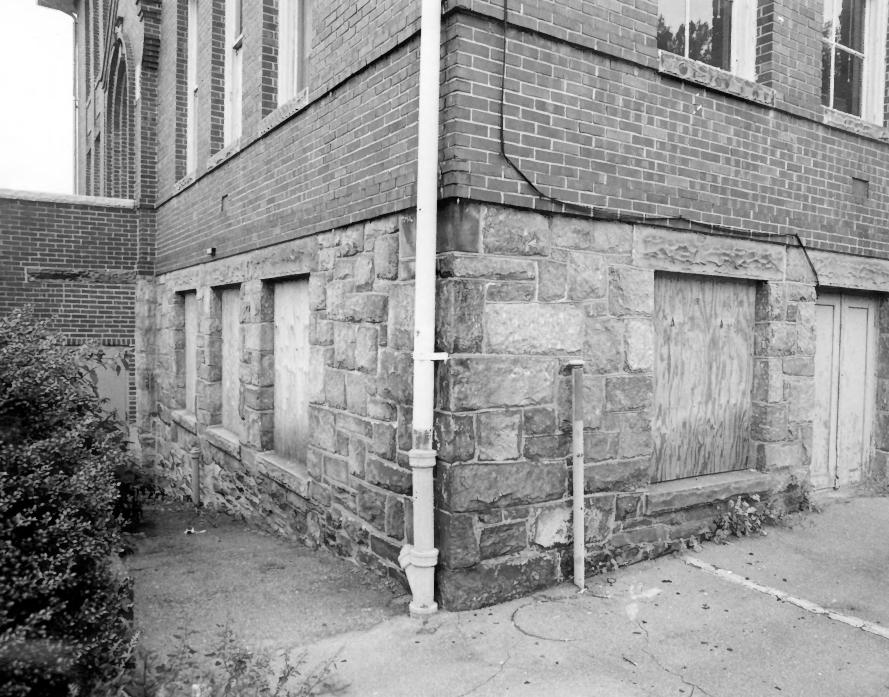

Photo 6 of 19

Slate Ridge School Harford County, Maryland Photographer: J. A. Thompson Date: August, 1986 Neg. Loc.: Maryland Historical Trust, Annapolis, MD Description: Raised basement detail. Photographer facing north Photo 7 of 19