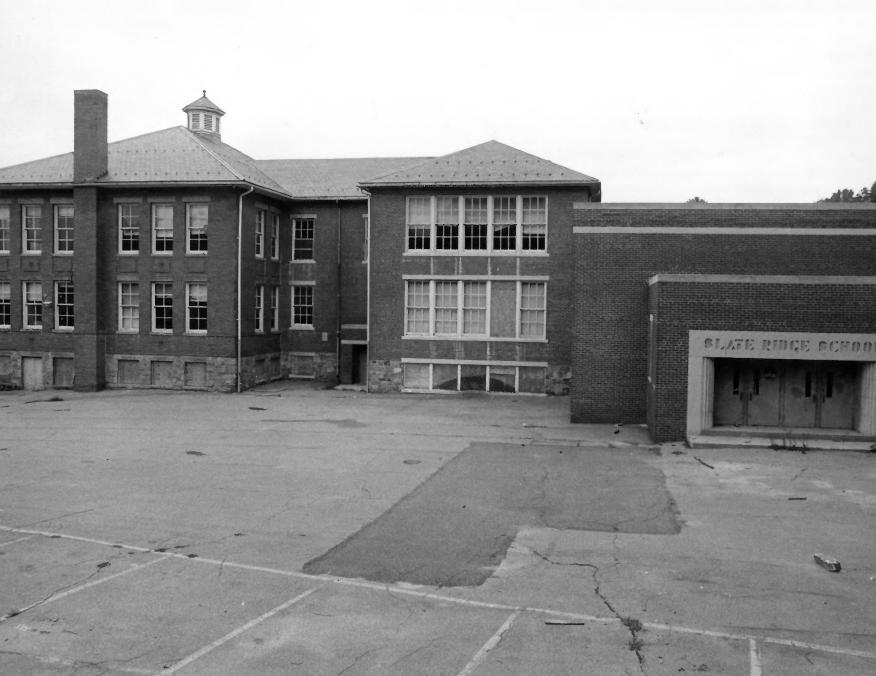

Slate Ridge School Harford County, Maryland Photographer: J. A. Thompson Date: August, 1986 Neg. Loc.: Maryland Historical Trust, Annapolis, MD Description: South side & entrance to gymnasium Photographer facing northeast Photo 10 of 19

Slate Ridge School Harford County, Maryland Photographer: J. A. Thompson Date: August, 1986 Neg. Loc.: Maryland Historical Trust, Annapolis, MD Description: South side Photographer facing northwest Photo 11 of 19