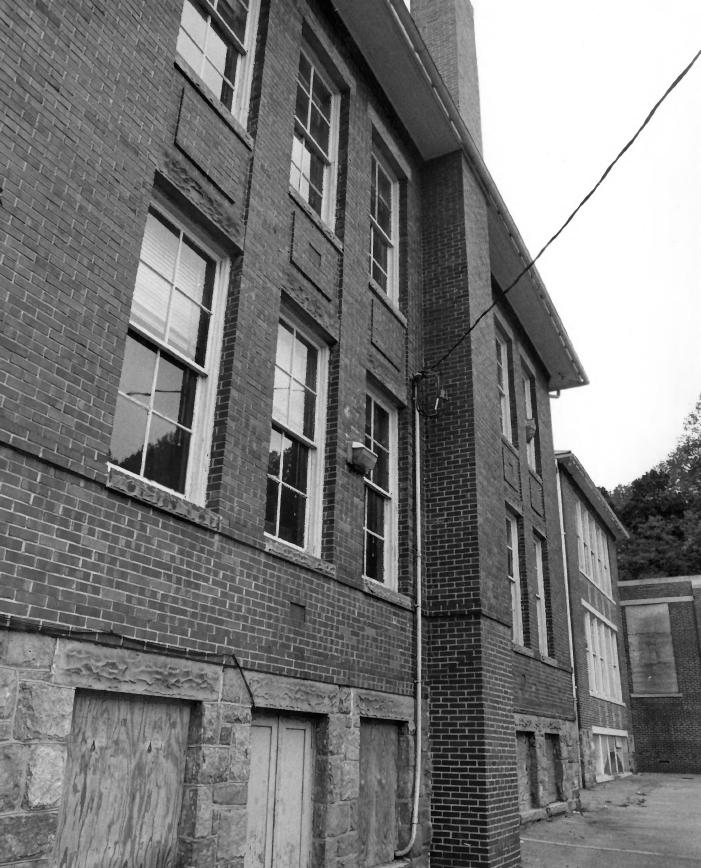

Photo 4 of 19

Slate Ridge School Harford County, Maryland Photographer: J. A. Thompson Date: August, 1986 Neg. Loc.: Maryland Historical Trust, Annapolis, MD Description: North elevation Photographer facing: south

Photo 5 of 19

Slate Ridge School Harford County, Maryland Photographer: J. A. Thompson Date: August, 1986 Neg. Loc.: Maryland Historical Trust, Annapolis, MD Description: North side of building Photographer facing: southeast