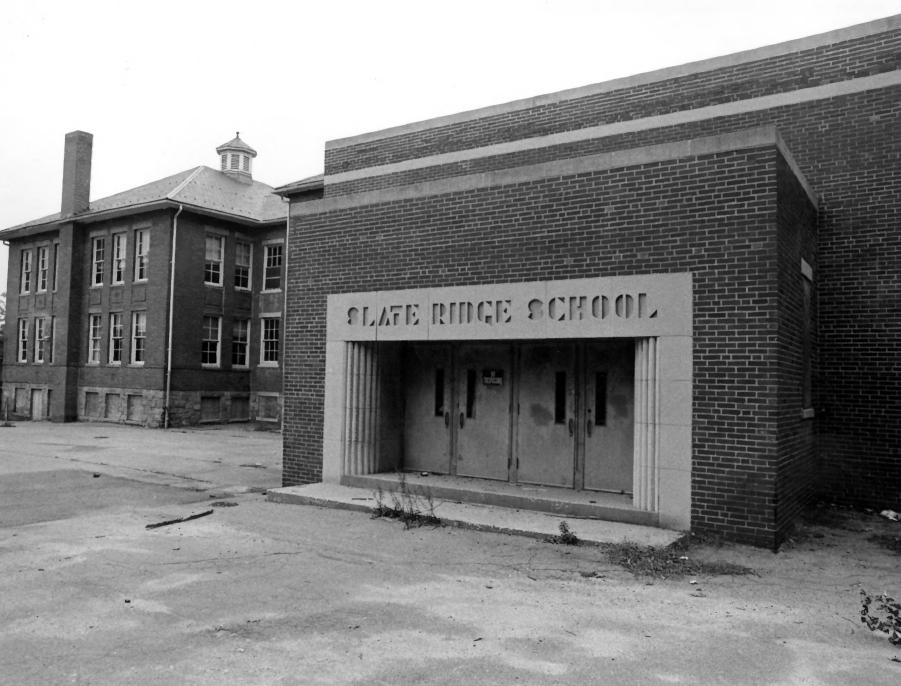

Photo 1 of 19

Something went wrong while we were encoding this page. Please check the log file to find out the details.

Slate Ridge School Harford County, Maryland Photographer: J. A. Thompson Date: August, 1986 Neg. Loc.: Maryland Historical Trust, Annapolis, MD Description: Main entrance Photographer facing: east Photo 2 of 19