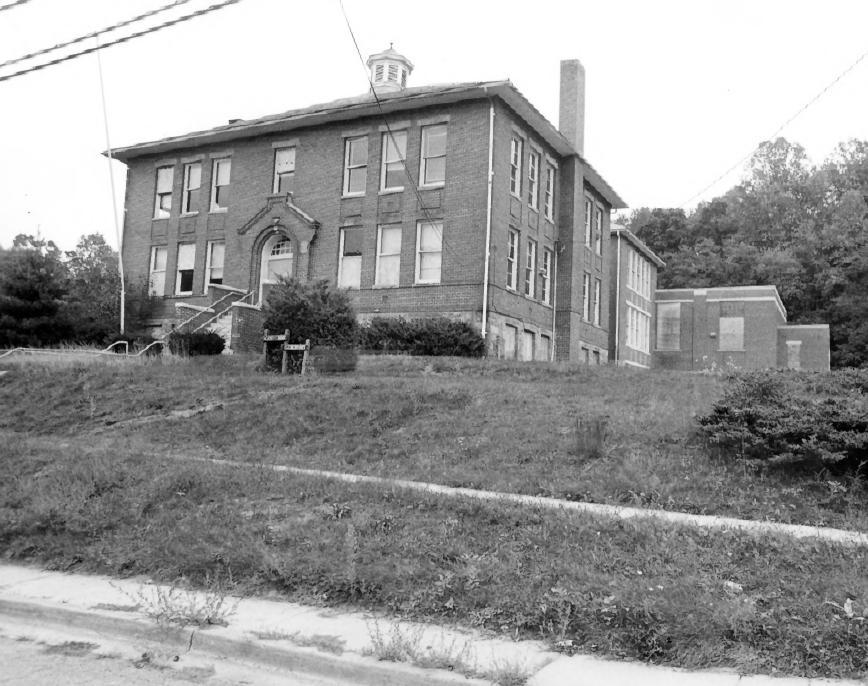

Slate Ridge School Harford County, Maryland Photographer: J. A. Thompson Date: August, 1986 Neg. Loc.: Maryland Historical Trust, Annapolis, MD Description: Facade, west elevation

Photographer facing northeast

Photo 1 of 19

Something went wrong while we were encoding this page. Please check the log file to find out the details.

Slate Ridge School Harford County, Maryland Photographer: J. A. Thompson Date: August, 1986 Neg. Loc.: Maryland Historical Trust, Annapolis, MD Description: Main entrance Photographer facing: east Photo 2 of 19

Slate Ridge School Harford County, Maryland Photographer: J. A. Thompson Date: August, 1986 Neg. Loc.: Maryland Historical Trust, Annapolis, MD Description: Facade, west elevation Photographer facing east

Photo 3 of 19

Slate Ridge School Harford County, Maryland Photographer: J. A. Thompson Date: August, 1986 Neg. Loc.: Maryland Historical Trust, Annapolis, MD Description: Facade Photographer facing:

north