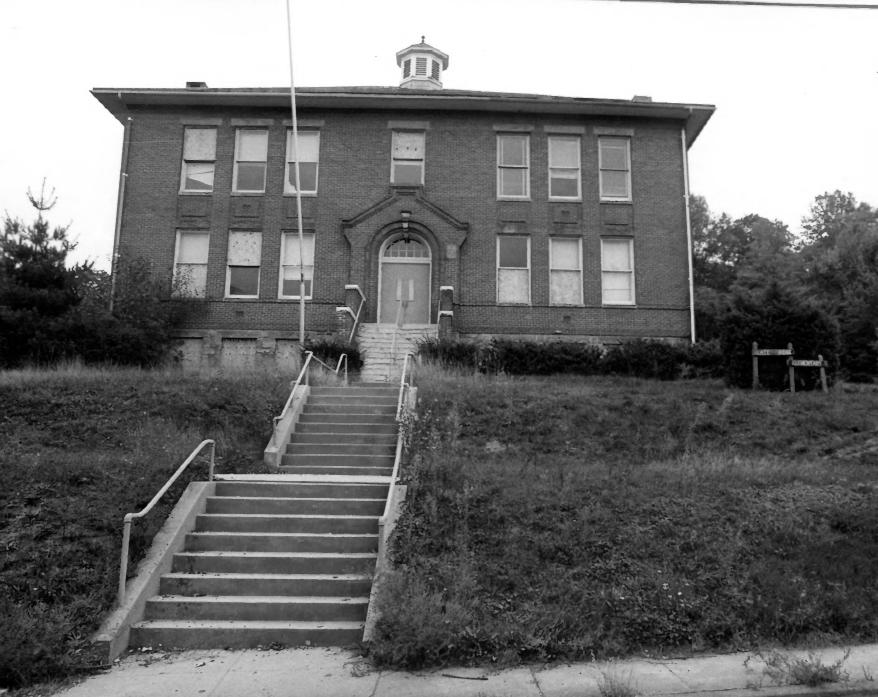

Slate Ridge School Harford County, Maryland Photographer: J. A. Thompson Date: August, 1986 Neg. Loc.: Maryland Historical Trust, Annapolis, MD Description: Facade, west elevation

Photographer facing northeast

Photo 1 of 19

Something went wrong while we were encoding this page. Please check the log file to find out the details.

Slate Ridge School Harford County, Maryland Photographer: J. A. Thompson Date: August, 1986 Neg. Loc.: Maryland Historical Trust, Annapolis, MD Description: Main entrance Photographer facing: east Photo 2 of 19

Slate Ridge School Harford County, Maryland Photographer: J. A. Thompson Date: August, 1986 Neg. Loc.: Maryland Historical Trust, Annapolis, MD Description: Facade, west elevation Photographer facing east

Photo 3 of 19

Slate Ridge School Harford County, Maryland Photographer: J. A. Thompson Date: August, 1986 Neg. Loc.: Maryland Historical Trust, Annapolis, MD Description: Facade Photographer facing:

north