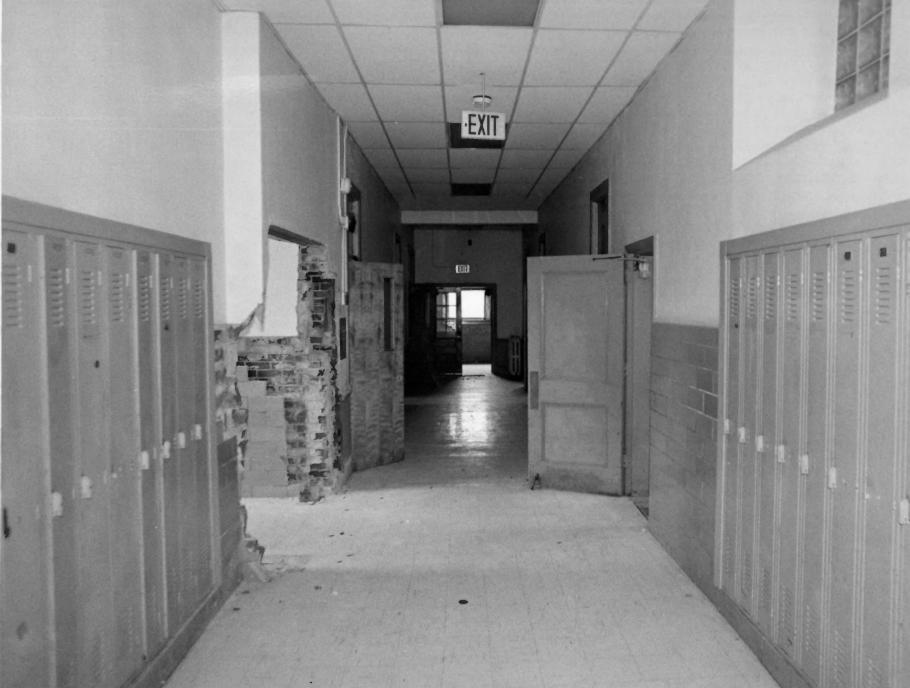

Slate Ridge School Harford County, Maryland Photographer: J. A. Thompson Date: August, 1986 Neg. Loc.: Maryland Historical Trust, Annapolis, MD Description: First floor corridor, Photographer facing west

Slate Ridge School Harford County, Maryland Photographer: J. A. Thompson Date: August, 1986 Neg. Loc.: Maryland Historical Trust, Annapolis, MD Description: Corridor, 2nd floor Photographer facing west Photo 17 of 19