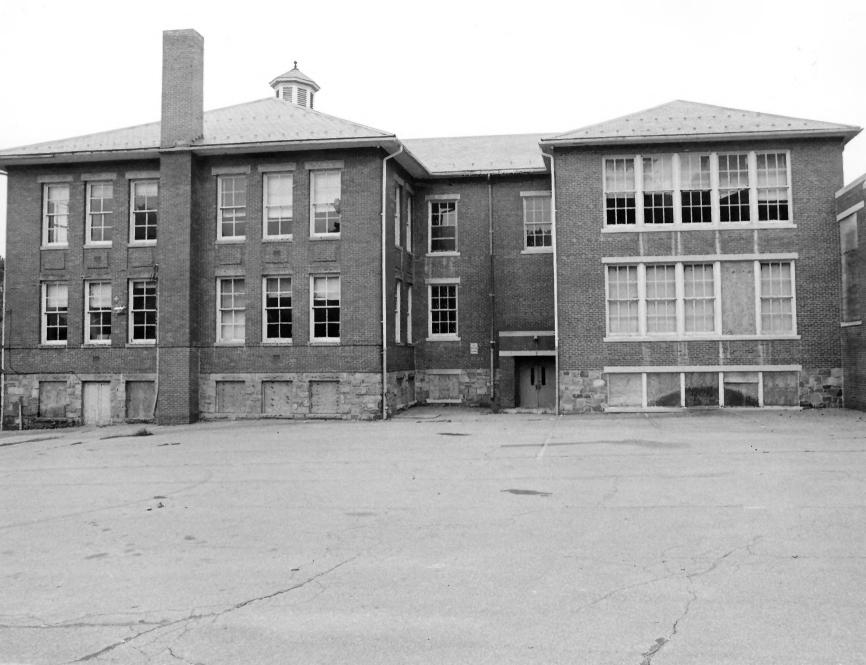

Slate Ridge School Harford County, Maryland Photographer: J. A. Thompson Date: August, 1986 Neg. Loc.: Maryland Historical Trust, Annapolis, MD Description: South elevation Photographer facing north Photo 8 of 19

Slate Ridge School Harford County, Maryland Photographer: J. A. Thompson Date: August, 1986 Neg. Loc.: Maryland Historical Trust, Annapolis, MD Description: South elevation Photographer facing north

Photo 9 of 19