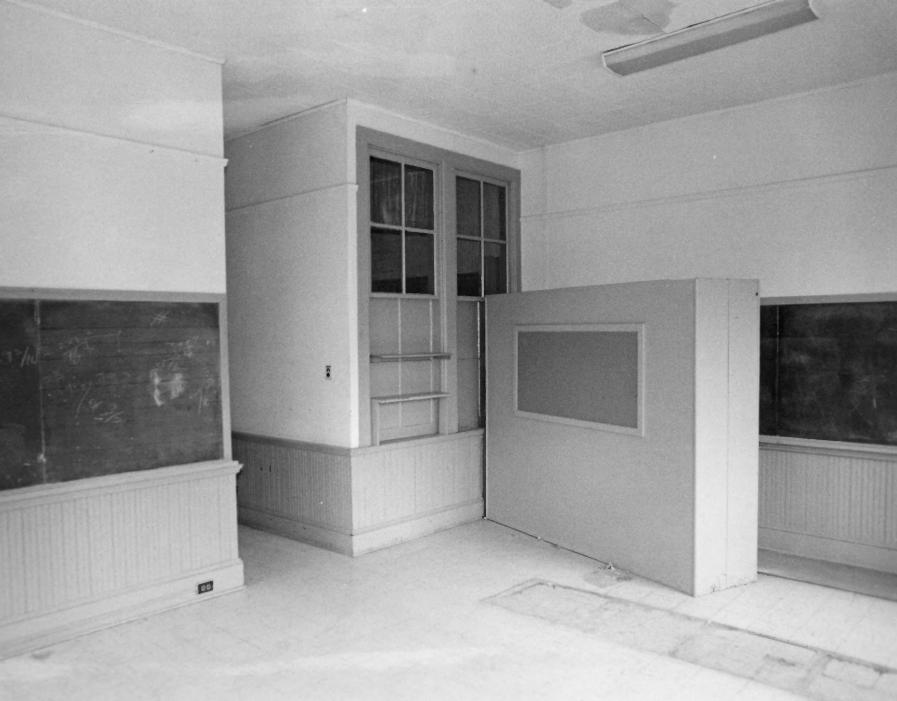

Photo 14 of 19

Slate Ridge School Harford County, Maryland Photographer: J. A. Thompson Date: August, 1986 Neg. Loc.: Maryland Historical

Neg. Loc.: Maryland Historical Trust, Annapolis, MD Description: Classroom. north side, first floor Photographer facing south Photo 15 of 19

Slate Ridge School Harford County, Maryland Photographer: J. A. Thompson Date: August, 1986 Neg. Loc.: Maryland Historical Trust, Annapolis, MD Description: Classroom, south side Photographer facing south Photo 16 of 19