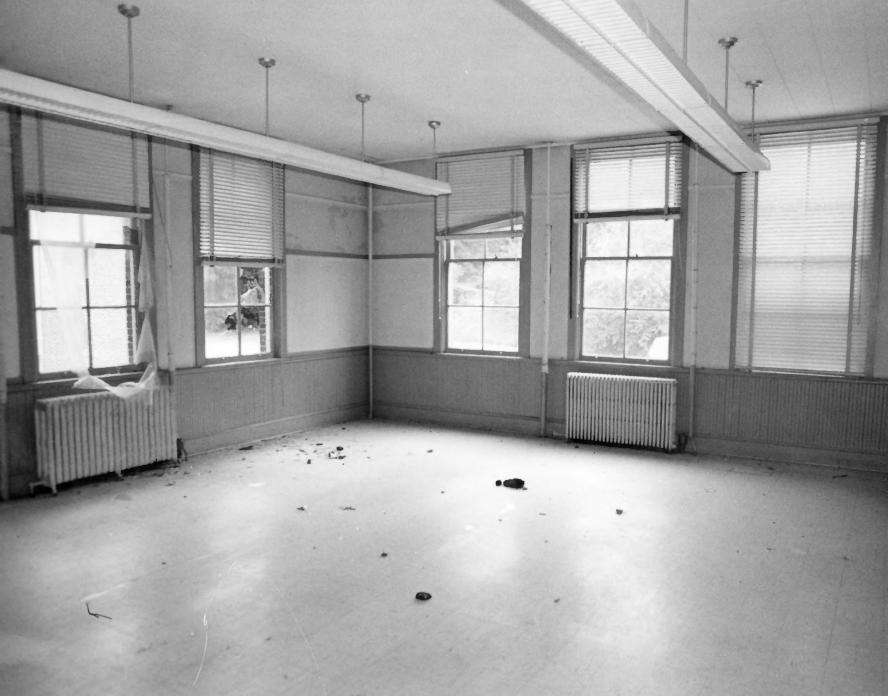

Photo 13 of 19

Slate Ridge School Harford County, Maryland Photographer: J. A. Thompson Date: August, 1986 Neg. Loc.: Maryland Historical Trust, Annapolis, MD Description: Interior, first floor Photographer facing southwest