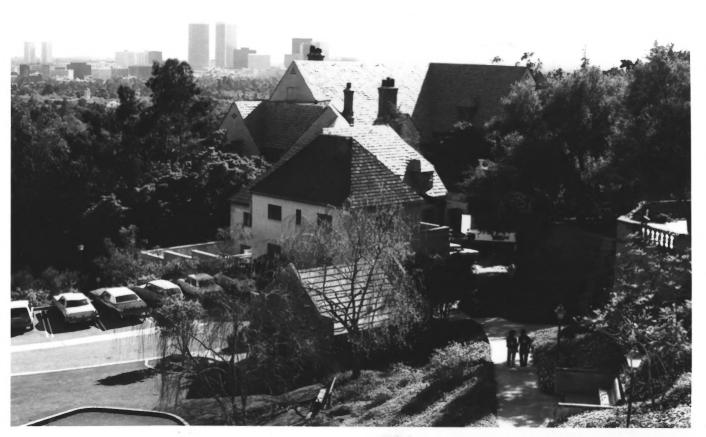

## DOHENY ESTATE/GREYSTONE

Beverly Hills, Los Angeles County, CA Name of Photographer: Pat McCormick

Date of Photo: March 15, 1976 Location of Neg: 905 Loma Vista Drive

Beverly Hills

Description: walkway from upper parking lot to mansion, public restroom, mansion level

parking lot, fire house, and slate roof of mansion. Looking south.

Photo No. 2

APR 2 3 1976 NPS N

Mit 47