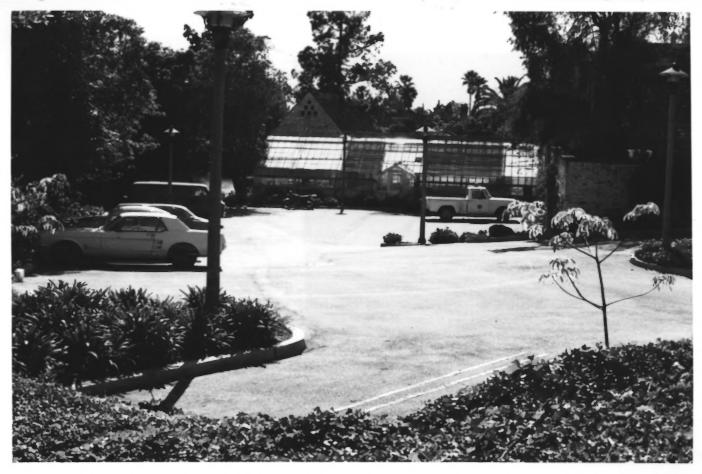

## DONDEDTY OF

DOHENY ESTATE/GREYSTONE

Beverly Hills, Los Angeles County, CA

Name of Photographer: Pat McCormick

Date of Photo: March 15, 1976

Location of Neg: 905 Loma Vista Drive

Beverly Hills

Description: Lower grounds 20 car parking lot looking in a south-west direction. Green-

house is the structure at far end of lot. Photo No. 5.

NPS Nu

APR 2 3 1976 Title:

NPS Number 4-23-

```
DOHENY ESTATE/GREYSTONE
Beverly Hills, Los Angeles County, CA
```

Name of Photographer: Pat McCormick Date of Photo: March 15, 1976 Location of Neg: 905 Loma Vista, Beverly Hills Description: Lower grounds and face of mansion Looking in a northern direction APR 2 3 1976 Photo No. 7