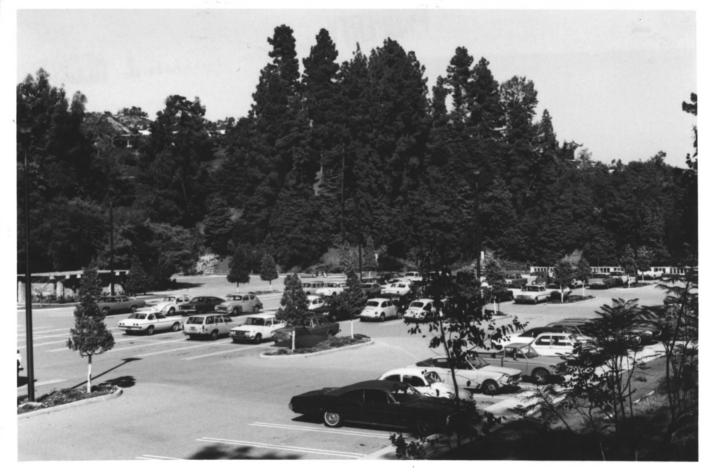

# 3

DOHENY ESTATE/GREYSTONE

Beverly Hills, Los Angeles County, CA Name of Photographer: Pat McCormick

Date of Photo: March 15, 1976 Location of Neg: 905 Loma Vista Drive.

Location of Neg: 905 Loma Vista Drive, Beverly Hills

Description: Upper parking lot looking in a north-east direction. Several varieties of

pine trees in background. Photo No. 3

Numbe:

DOHENY ESTATE/GREYSTONE

Beverly Hills, Los Angeles County, CA Name of Photographer: Pat McCormick Date of Photo: March 15, 1976 Location of Neg: 905 Loma Vista Drive Beverly Hills