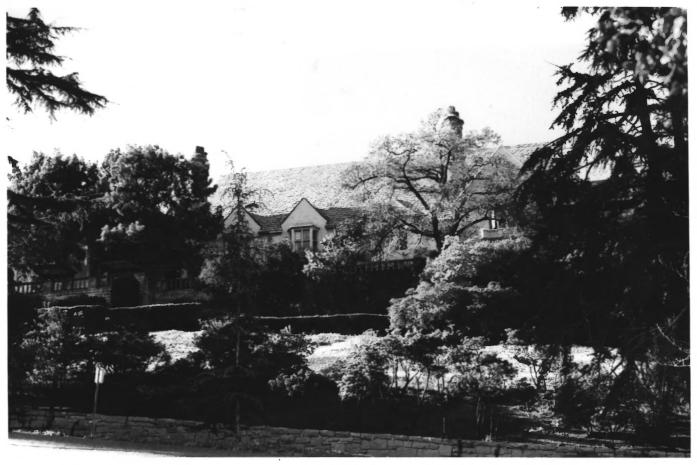

house is the structure at far end of lot. Photo No. 5.

NPS Nu

APR 2 3 1976 Title:

NPS Number 4-23-

```
DOHENY ESTATE/GREYSTONE
Beverly Hills, Los Angeles County, CA
```

Name of Photographer: Pat McCormick Date of Photo: March 15, 1976 Location of Neg: 905 Loma Vista, Beverly Hills Description: Lower grounds and face of mansion Looking in a northern direction APR 2 3 1976 Photo No. 7