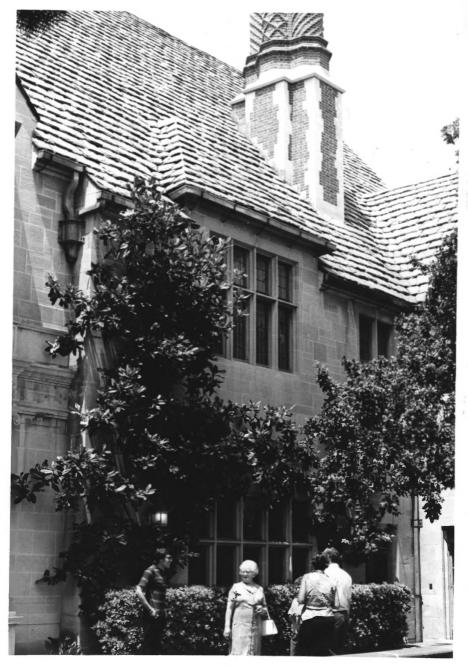

house is the structure at far end of lot. Photo No. 5.

NPS Nu

APR 2 3 1976 Title:

NPS Number 4-23-

```
DOHENY ESTATE/GREYSTONE
Beverly Hills, Los Angeles County, CA
```

Name of Photographer: Pat McCormick Date of Photo: March 15, 1976 Location of Neg: 905 Loma Vista, Beverly Hills Description: Lower grounds and face of mansion Looking in a northern direction APR 2 3 1976 Photo No. 7