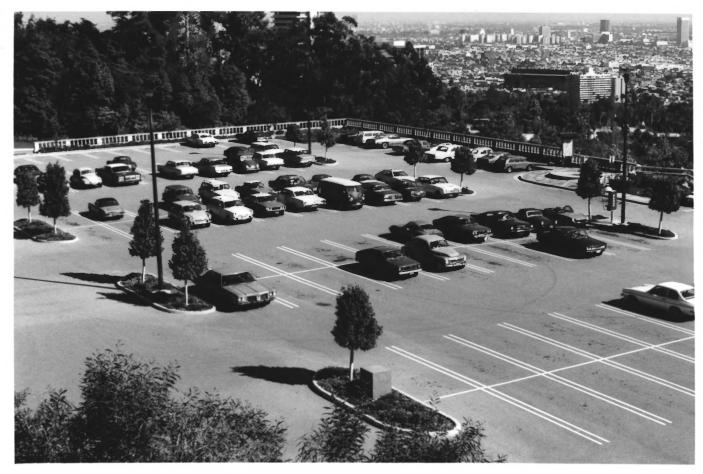

Description: Upper parking lot looking in a easterly direction.

Photo No. 4

APR 2 3 1976