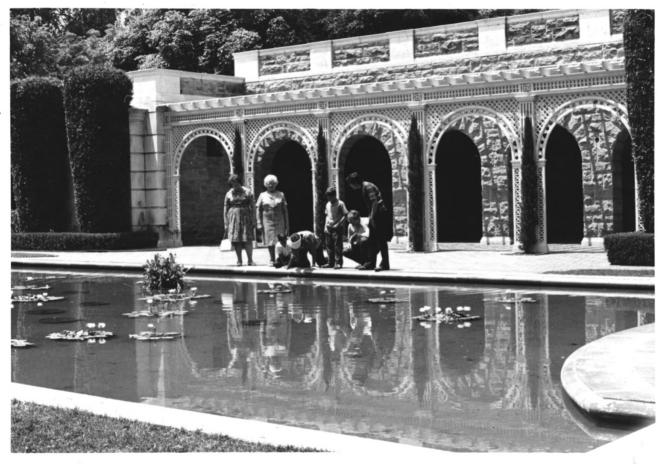

house is the structure at far end of lot. Photo No. 5.

NPS Nu

APR 2 3 1976 Title:

NPS Number 4-23-

```
DOHENY ESTATE/GREYSTONE
Beverly Hills, Los Angeles County, CA
```

Name of Photographer: Pat McCormick Date of Photo: March 15, 1976 Location of Neg: 905 Loma Vista, Beverly Hills Description: Lower grounds and face of mansion Looking in a northern direction APR 2 3 1976 Photo No. 7