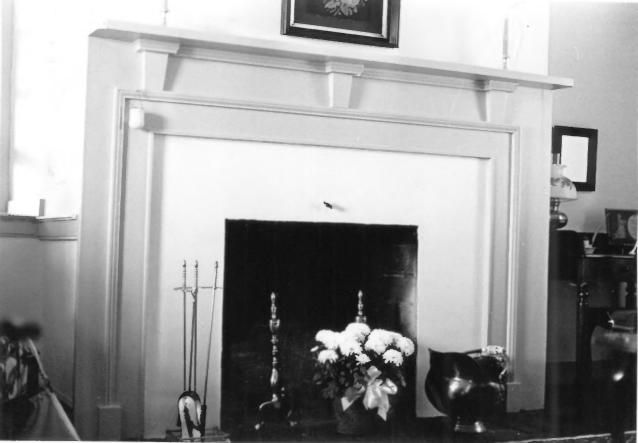

Melson. Menry. Frederick County, Maryland Cherilyn Widell SEP 1 6 1980 1978 Maryland Historical Trust. Annapolis, Md. SE elevation of the house 1 of 5 photographs DEC 4 SAU

Nelson, Henry, House Frederick County. Maryland SEP 1 6 1980 Cherilyn Widell 1978 Maryland Historical Trust, Annapolis, Md. interior detail, mantelpiece, 1st floor, S room 2 of 5 photographs