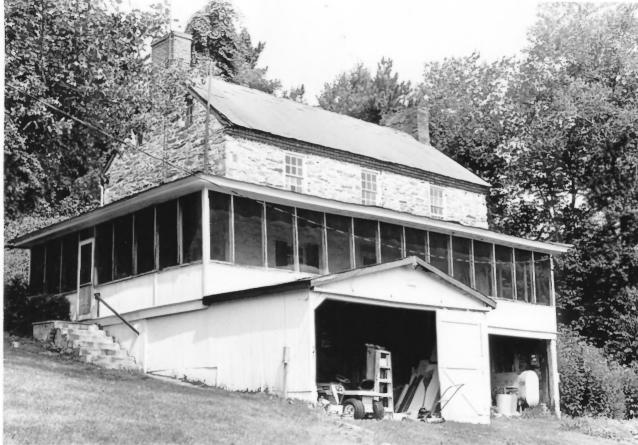

Melson. Menry. Frederick County, Maryland Cherilyn Widell SEP 1 6 1980 1978 Maryland Historical Trust. Annapolis, Md. SE elevation of the house 1 of 5 photographs DEC 4 SAU

Nelson, Henry, House Frederick County. Maryland SEP 1 6 1980 Cherilyn Widell 1978 Maryland Historical Trust, Annapolis, Md. interior detail, mantelpiece, 1st floor, S room 2 of 5 photographs