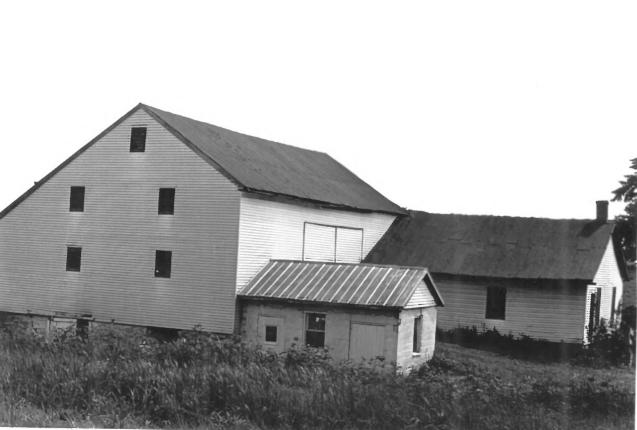

Frederick County, Maryland SEP 1 6 1980 Cherilyn Widell 1979 Maryland Historical Trust, Annapolis, Md. interior view of 1st floor, looking from S room into N room 3 of 5 photographs

Nelson, Henry, Fouse Frederick County. Maryland SEP 1 6 1980 Cherilyn Widell 1978 Maryland Historical Trust, Annapolis, Md. barn. SW elevation of structure 4 of 5 photographs