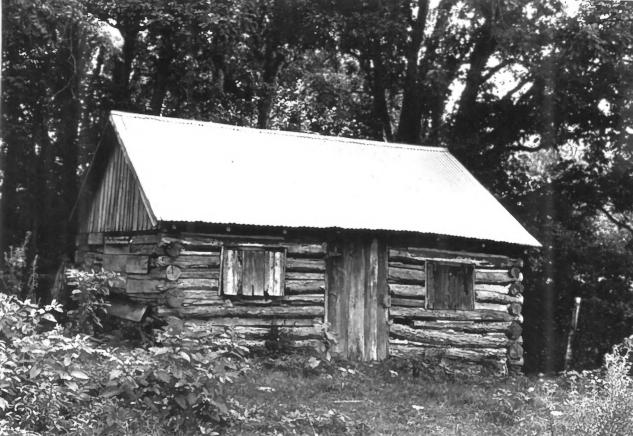

Melson, Henry, Mouse Frederick County. Maryland SEP 1 6 1980 Cherilyn Widell 1978 Maryland Historical Trust, Annapolis, Md. log house, NW elevation of building 5 of 5 photographs