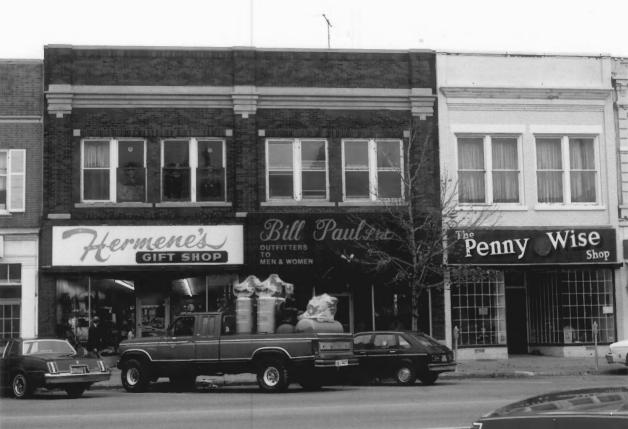

WISCONSIN AVENUE HISTORIC DISTRICT 125 and 127 W. Wisconsin Avenue Neenah, Winnebago County, WI. Photo by P.J. Adams, Oct. 1983. Neg. at WI Hist. Soc. View From South Photo #320f.38.

## WISCONSIN AVENUE HISTORIC DISTRICT 121-123 W. Wisconsin Avenue Neenah, Winnebago County, WI. Photo by P.J. Adams, Oct. 1983. Neg. at WI Hist. Soc. View From South Photo #33 of 38.

WISCONSIN AVENUE HISTORIC DISTRICT 117-119 W. Wisconsin Avenue Neenah, Winnebago County, WI. Photo by P.J. Adams, Oct. 1983. Neg. at WI Hist, Soc. View From South Photo #34 of 38.