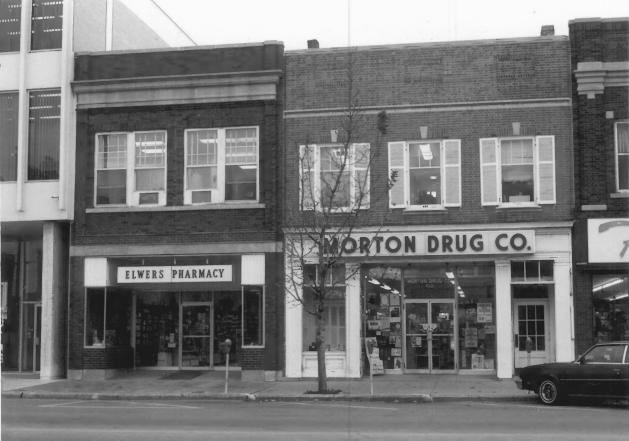

WISCONSIN AVENUE HISTORIC DISTRICT 106 and 108 W. Wisconsin Avenue Neenah, Winnebago County, WI. Photo by P.J. Adams, Oct. 1983. Neg. at WI Hist. Soc. View From North Photo #19 of 38.