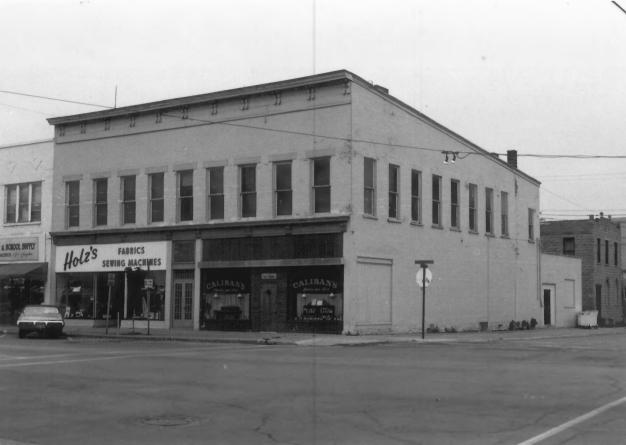

WISCONSIN AVENUE HISTORIC DISTRICT 212 and 214-216 W. Wisconsin Avenue Neenah, Winnebago County, WI. Photo by P.J. Adams, Oct. 1983. Neg. at WI Hist, Soc, View From North Photo #4 of 38.

WISCONSIN AVENUE HISTORIC DISTRICT 206, 208, and 210 W. Wisconsin Avenue Neenah, Winnebago County, WI. Photo by P.J. Adams, Oct. 1983. Neg. at WI Hist. Soc. View From Northeast Photo #5 of 38.