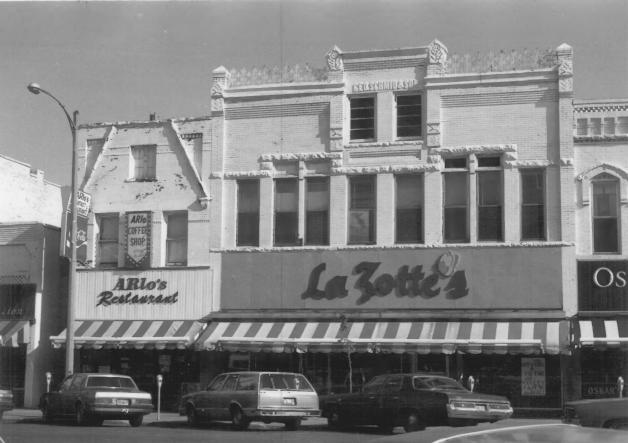

WISCONSIN AVENUE HISTORIC DISTRICT 212 and 214-216 W. Wisconsin Avenue Neenah, Winnebago County, WI. Photo by P.J. Adams, Oct. 1983. Neg. at WI Hist, Soc, View From North Photo #4 of 38.

WISCONSIN AVENUE HISTORIC DISTRICT 206, 208, and 210 W. Wisconsin Avenue Neenah, Winnebago County, WI. Photo by P.J. Adams, Oct. 1983. Neg. at WI Hist. Soc. View From Northeast Photo #5 of 38.