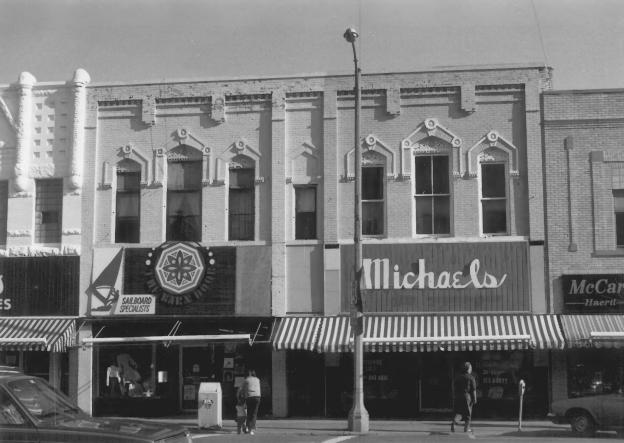

WISCONSIN AVENUE HISTORIC DISTRICT 212 and 214-216 W. Wisconsin Avenue Neenah, Winnebago County, WI. Photo by P.J. Adams, Oct. 1983. Neg. at WI Hist, Soc, View From North Photo #4 of 38.

WISCONSIN AVENUE HISTORIC DISTRICT 206, 208, and 210 W. Wisconsin Avenue Neenah, Winnebago County, WI. Photo by P.J. Adams, Oct. 1983. Neg. at WI Hist. Soc. View From Northeast Photo #5 of 38.

## WISCONSIN AVENUE HISTORIC DISTRICT 202-204 W. Wisconsin Avenue Neenah, Winnebago County, WI. Photo by P.J. Adams, Oct. 1983. Neg. at WI Hist. Soc. View From North Photo #6 of 38.

WISCONSIN AVENUE HISTORIC DISTRICT 200 W. Wisconsin Avenue Neenah, Winnebago County, WI. Photo by P.J. Adams, Oct. 1983. Neg. at WI Hist. Soc. View From Northeast Photo #7 of 38.