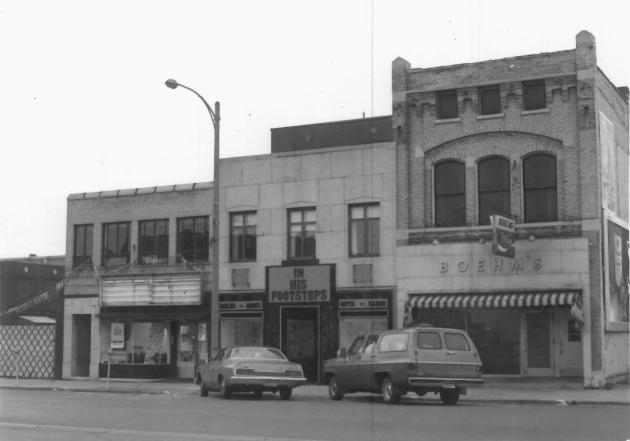

WISCONSIN AVENUE HISTORIC DISTRICT 110 Church Street Neenah, Winnebago County, WI. Photo by P.J. Adams, Oct. 1983. Neg. at WI Hist. Soc. View From Southwest Photo #/3 of 38.

WISCONSIN AVENUE HISTORIC DISTRICT 128 and 130 W. Wisconsin Avenue Neenah, Winnebago County, WI. Photo by P.J. Adams, Oct. 1983. Neg. at WI Hist. Soc. View From North Photo #14 of 38.