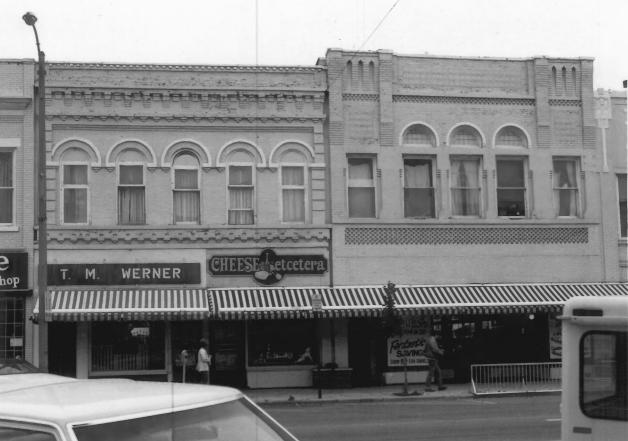

WISCONSIN AVENUE HISTORIC DISTRICT 212 and 214-216 W. Wisconsin Avenue Neenah, Winnebago County, WI. Photo by P.J. Adams, Oct. 1983. Neg. at WI Hist, Soc, View From North Photo #4 of 38.

WISCONSIN AVENUE HISTORIC DISTRICT 206, 208, and 210 W. Wisconsin Avenue Neenah, Winnebago County, WI. Photo by P.J. Adams, Oct. 1983. Neg. at WI Hist. Soc. View From Northeast Photo #5 of 38.

## WISCONSIN AVENUE HISTORIC DISTRICT 202-204 W. Wisconsin Avenue Neenah, Winnebago County, WI. Photo by P.J. Adams, Oct. 1983. Neg. at WI Hist. Soc. View From North Photo #6 of 38.

WISCONSIN AVENUE HISTORIC DISTRICT 200 W. Wisconsin Avenue Neenah, Winnebago County, WI. Photo by P.J. Adams, Oct. 1983. Neg. at WI Hist. Soc. View From Northeast Photo #7 of 38.