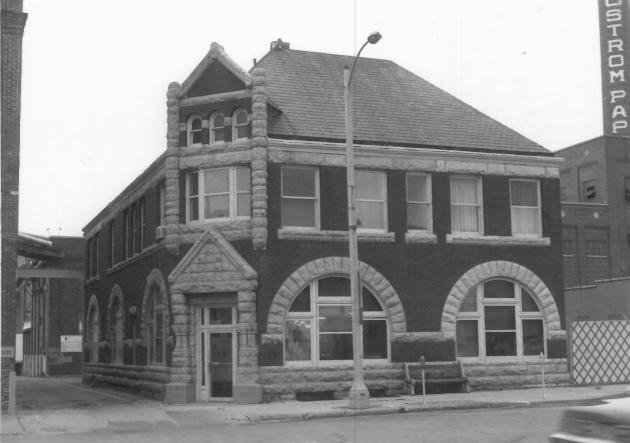

WISCONSIN AVENUE HISTORIC DISTRICT 100 Block of W. Wisconsin Avenue Neenah, Winnebago County, WI. Photo by P.J. Adams, Oct. 1983. Neg. at WI Hist. Soc. View From Northwest Photo #11 of 38.

WISCONSIN AVENUE HISTORIC DISTRICT Wheeler and Leavens Block. 132-134 W. Wisconsin Avenue Neenah, Winnebago County, WI. Photo by P.J. Adams, Oct. 1983. Neg. at WI Hist. Soc. View From Northwest Photo #120f 38.