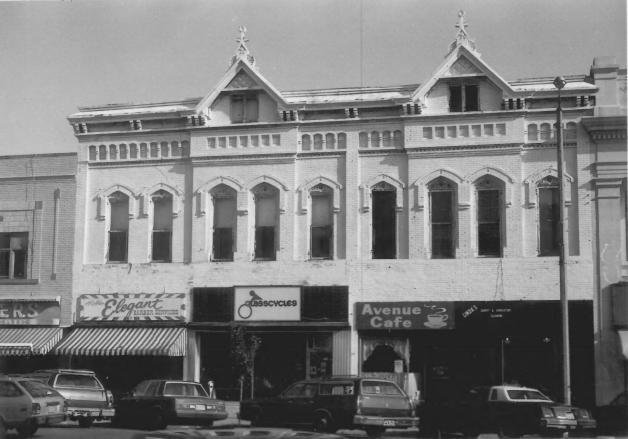

WISCONSIN AVENUE HISTORIC DISTRICT 100 Block of W. Wisconsin Avenue Neenah, Winnebago County, WI. Photo by P.J. Adams, Oct. 1983. Neg. at WI Hist. Soc. View From Southwest Photo #28 of 38.

WISCONSIN AVENUE HISTORIC DISTRICT Sherry's Post Office Block 139-145 W. Wisconsin Avenue Neenah, Winnebago County, WI. Photo by P.J. Adams, Oct. 1983, Neg. at WI Hist. Soc. View From Southwest Photo #29 of 38.

WISCONSIN AVENUE HISTORIC DISTRICT 135 and 139-145 W. Wisconsin Avenue Neenah, Winnebago County, WI. Photo by P.J. Adams, Oct. 1983. Neg. at WI Hist. Soc. View From Southeast Photo #30 of 38. ,

WISCONSIN AVENUE HISTORIC DISTRICT 131 and 133 W. Wisconsin Avenue Neenah, Winnebago County, WI. Photo by P.J. Adams, Oct. 1983. Neg. at WI Hist. Soc. View From South Photo #31 of 38.