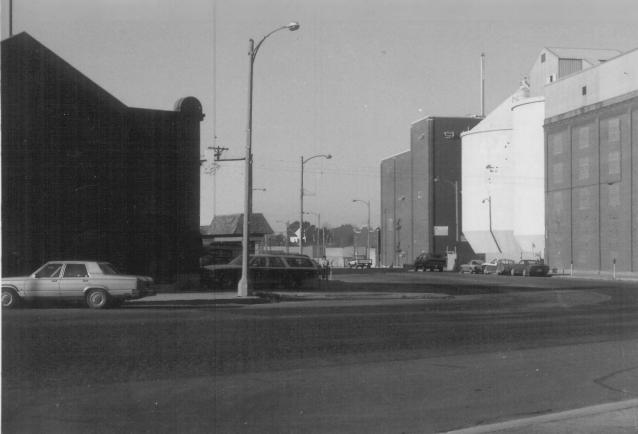

WISCONSIN AVENUE HISTORIC DISTRICT Neenah, Winnebago County, Wisconsin. Photo by Peter J. Adams, October 1983. Negative at the State Historical Society of Wisconsin. View looking south at the intersection of Wisconsin Avenue and Main Street. Photo #1 of 38.