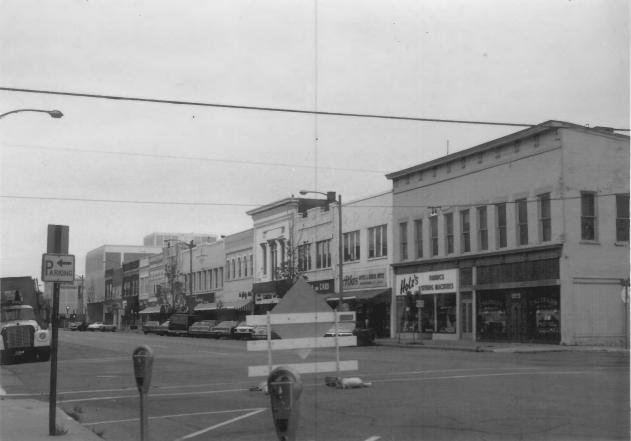

## WISCONSIN AVENUE HISTORIC DISTRICT 200 Block of W. Wisconsin Avenue Neenah, Winnebago County, WI. Photo by P.J. Adams, Oct. 1983. Neg. at WI Hist. Soc. View From Northwest Photo #2 of 38.

WISCONSIN AVENUE HISTORIC DISTRICT 218 and 220-222-224 W. Wisconsin Avenue Neenah, Winnebago County, WI. Photo by P.J. Adams, Oct. 1983. Neg. at WI Hist. Soc. View From Northeast Photo #3 of 38.