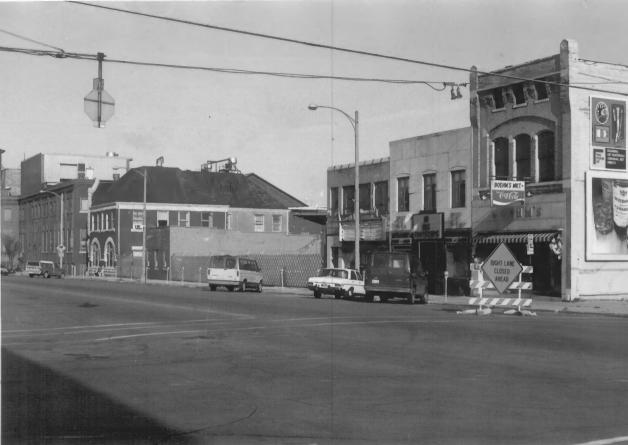

WISCONSIN AVENUE HISTORIC DISTRICT Neenah, Winnebago County, Wisconsin. Photo by Peter J. Adams, October 1983. Negative at the State Historical Society of Wisconsin. View looking south at the intersection of Wisconsin Avenue and Main Street. Photo #1 of 38.