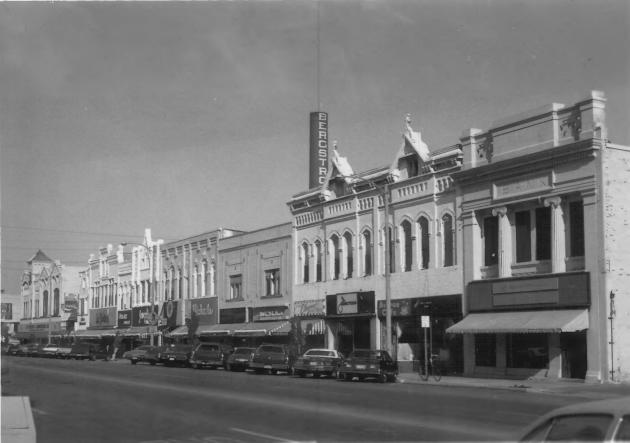

## WISCONSIN AVENUE HISTORIC DISTRICT 200 Block of W. Wisconsin Avenue Neenah, Winnebago County, WI. Photo by P.J. Adams, Oct. 1983. Neg. at WI Hist. Soc. View From Northwest Photo #2 of 38.

WISCONSIN AVENUE HISTORIC DISTRICT 218 and 220-222-224 W. Wisconsin Avenue Neenah, Winnebago County, WI. Photo by P.J. Adams, Oct. 1983. Neg. at WI Hist. Soc. View From Northeast Photo #3 of 38.