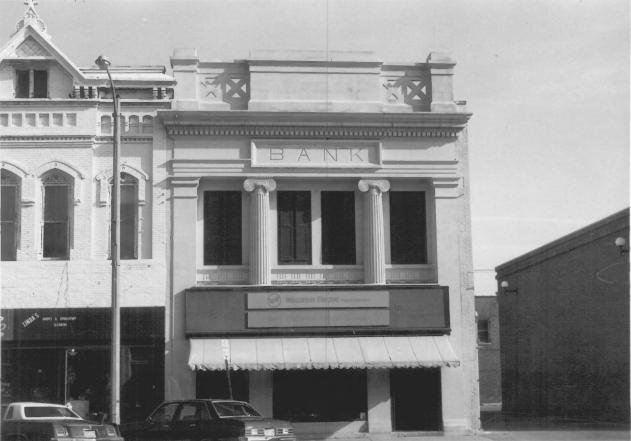

## WISCONSIN AVENUE HISTORIC DISTRICT 111-115 W. Wisconsin Avenue Neenah, Winnebago County, WI. Photo by P.J. Adams, Oct. 1983. Neg. at WI Hist. Soc. View From Southeast Photo #35 of 38.

WISCONSIN AVENUE HISTORIC DISTRICT Manufacturers' National Bank 109 W. Wisconsin Avenue Neenah, Winnebago County, WI. Photo by P.J. Adams, Oct. 1983. Neg. at WI Hist. Soc. View From South Photo #36 of 38.