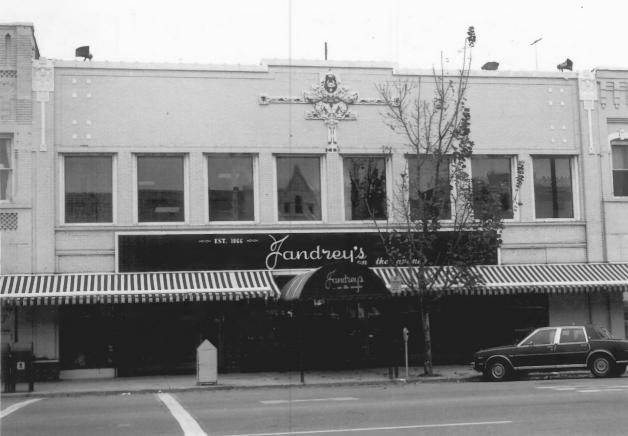

WISCONSIN AVENUE HISTORIC DISTRICT 124 and 126 W. Wisconsin Avenue Neenah, Winnebago County, WI. Photo by P.J. Adams, Oct. 1983. Neg. at WI Hist. Soc. View From North Photo #15 of 38.

WISCONSIN AVENUE HISTORIC DISTRICT Jandrey Company, 120 W. Wisconsin Ave. Neenah, Winnebago County, WI. Photo by P.J. Adams, Oct. 1983. Neg. at WI Hist. Soc. View From North Photo #16 of 38.