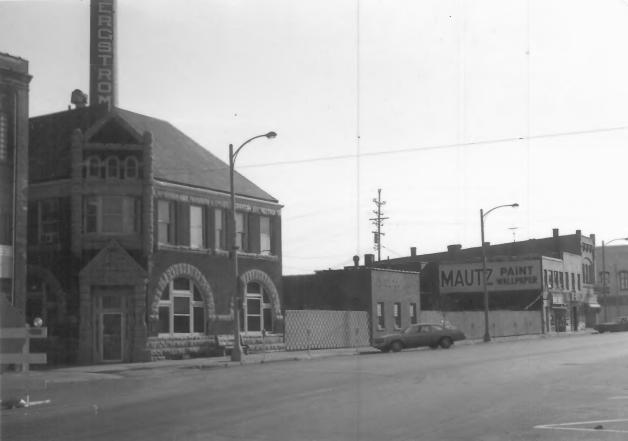

WISCONSIN AVENUE HISTORIC DISTRICT 100 Block of W. Wisconsin Avenue Neenah, Winnebago County, WI. Photo by P.J. Adams, Oct. 1983. Neg. at WI Hist. Soc. View From Northwest Photo #11 of 38.

WISCONSIN AVENUE HISTORIC DISTRICT Wheeler and Leavens Block. 132-134 W. Wisconsin Avenue Neenah, Winnebago County, WI. Photo by P.J. Adams, Oct. 1983. Neg. at WI Hist. Soc. View From Northwest Photo #120f 38.