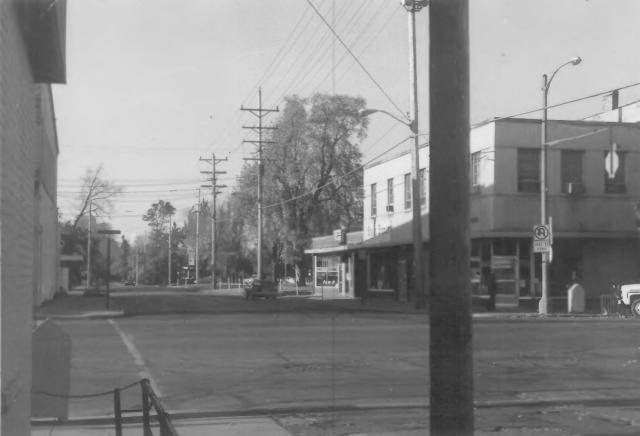

WISCONSIN AVENUE HISTORIC DISTRICT Neenah, Winnebago County, Wisconsin. Photo by Peter J. Adams, October 1983. Negative at the State Historical Society of Wisconsin. View looking south at the intersection of Wisconsin Avenue and Main Street. Photo #1 of 38.