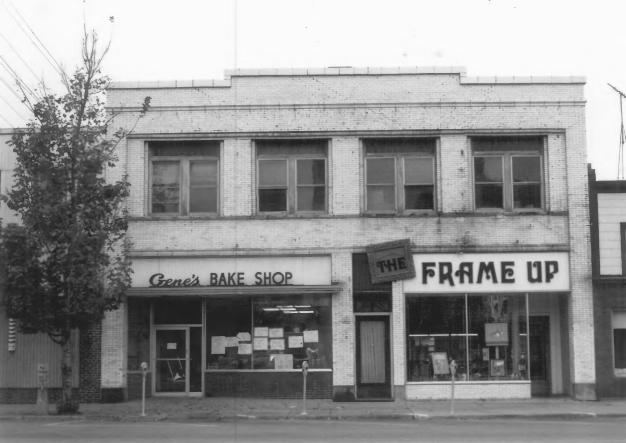

WISCONSIN AVENUE HISTORIC DISTRICT 212 and 214-216 W. Wisconsin Avenue Neenah, Winnebago County, WI. Photo by P.J. Adams, Oct. 1983. Neg. at WI Hist, Soc, View From North Photo #4 of 38.

WISCONSIN AVENUE HISTORIC DISTRICT 206, 208, and 210 W. Wisconsin Avenue Neenah, Winnebago County, WI. Photo by P.J. Adams, Oct. 1983. Neg. at WI Hist. Soc. View From Northeast Photo #5 of 38.