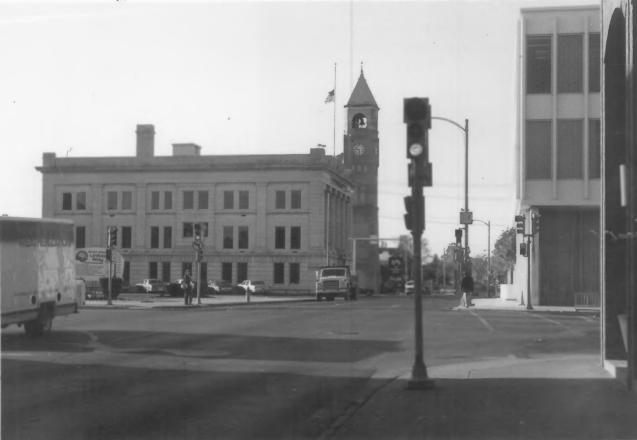

WISCONSIN AVENUE HISTORIC DISTRICT Neenah, Winnebago County, Wisconsin. Photo by Peter J. Adams, October 1983. Negative at the State Historical Society of Wisconsin. View looking south at the intersection of Wisconsin Avenue and Main Street. Photo #1 of 38.