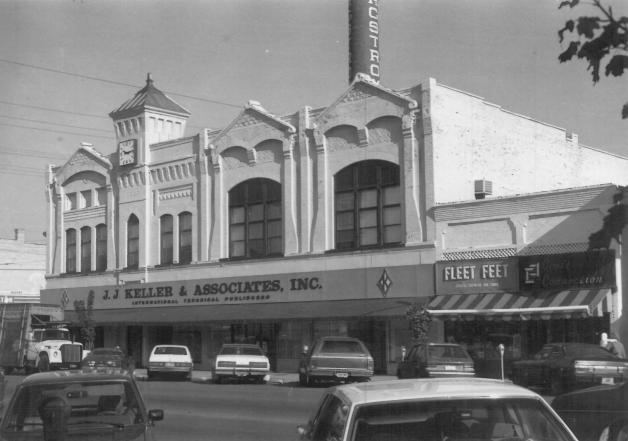

## WISCONSIN AVENUE HISTORIC DISTRICT 200 Block of W. Wisconsin Avenue Neenah, Winnebago County, WI. Photo by P.J. Adams, Oct. 1983. Neg. at WI Hist. Soc. View From Northwest Photo #2 of 38.

WISCONSIN AVENUE HISTORIC DISTRICT 218 and 220-222-224 W. Wisconsin Avenue Neenah, Winnebago County, WI. Photo by P.J. Adams, Oct. 1983. Neg. at WI Hist. Soc. View From Northeast Photo #3 of 38.