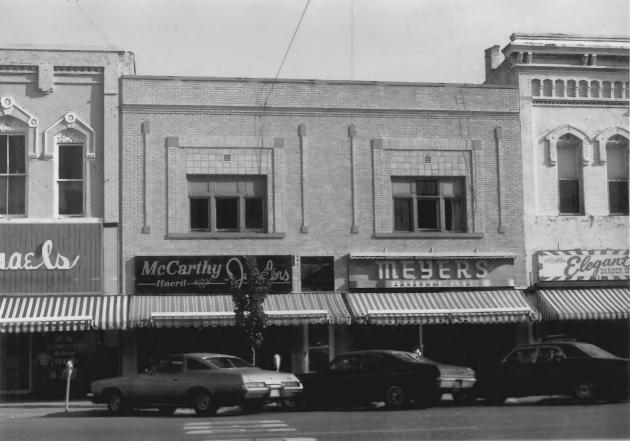

WISCONSIN AVENUE HISTORIC DISTRICT 124 and 126 W. Wisconsin Avenue Neenah, Winnebago County, WI. Photo by P.J. Adams, Oct. 1983. Neg. at WI Hist. Soc. View From North Photo #15 of 38.

WISCONSIN AVENUE HISTORIC DISTRICT Jandrey Company, 120 W. Wisconsin Ave. Neenah, Winnebago County, WI. Photo by P.J. Adams, Oct. 1983. Neg. at WI Hist. Soc. View From North Photo #16 of 38.

WISCONSIN AVENUE HISTORIC DISTRICT 116 and 118 W. Wisconsin Avenue Neenah, Winnebago County, WI. Photo by P.J. Adams, Oct. 1983. Neg. at WI Hist. Soc. View From North Photo #17 of 38.

WISCONSIN AVENUE HISTORIC DISTRICT 110-112 and 114 W. Wisconsin Avenue Neenah, Winnebago County, WI. Photo by P.J. Adams, Oct. 1983. Neg. at WI Hist. Soc. View From North Photo #18 of 38.