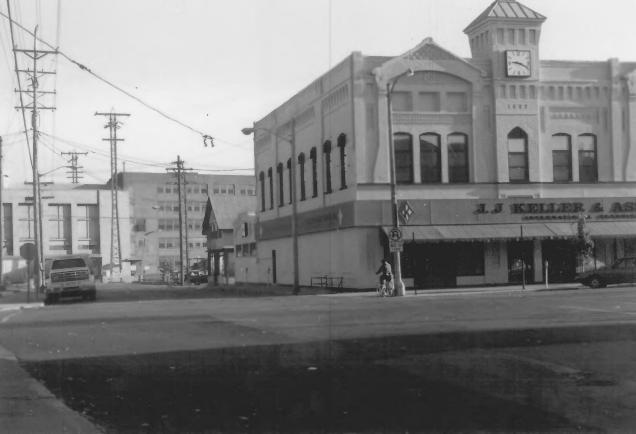

## WISCONSIN AVENUE HISTORIC DISTRICT 121-123 W. Wisconsin Avenue Neenah, Winnebago County, WI. Photo by P.J. Adams, Oct. 1983. Neg. at WI Hist. Soc. View From South Photo #33 of 38.

WISCONSIN AVENUE HISTORIC DISTRICT 117-119 W. Wisconsin Avenue Neenah, Winnebago County, WI. Photo by P.J. Adams, Oct. 1983. Neg. at WI Hist, Soc. View From South Photo #34 of 38.

## WISCONSIN AVENUE HISTORIC DISTRICT 111-115 W. Wisconsin Avenue Neenah, Winnebago County, WI. Photo by P.J. Adams, Oct. 1983. Neg. at WI Hist. Soc. View From Southeast Photo #35 of 38.

WISCONSIN AVENUE HISTORIC DISTRICT Manufacturers' National Bank 109 W. Wisconsin Avenue Neenah, Winnebago County, WI. Photo by P.J. Adams, Oct. 1983. Neg. at WI Hist. Soc. View From South Photo #36 of 38.