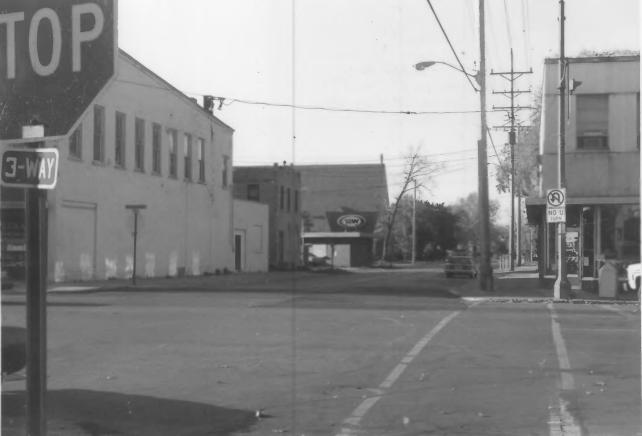

WISCONSIN AVENUE HISTORIC DISTRICT Neenah, Winnebago County, Wisconsin. Photo by Peter J. Adams, October 1983. Negative at the State Historical Society of Wisconsin. View looking north at intersection of Wisconsin Avenue and Church Street. Photo #26 of 38.

WISCONSIN AVENUE HISTORIC DISTRICT Neenah, Winnebago County, Wisconsin. Photo by Peter J. Adams, October 1983. Negative at the State Historical . Society of Wisconsin. View looking north at intersection of Wisconsin Avenue and Church Street. Photo #27 of 38.