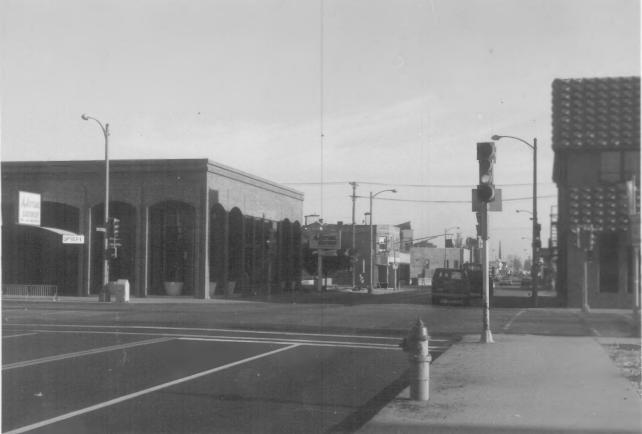

WISCONSIN AVENUE HISTORIC DISTRICT 100 Block of W. Wisconsin Avenue Neenah, Winnebago County, WI. Photo by P.J. Adams, Oct. 1983. Neg. at WI Hist. Soc. View From Southeast Photo #3? of 38.

WISCONSIN AVENUE HISTORIC DISTRICT Neenah, Winnebago County, Wisconsin. Photo by Peter J. Adams, October 1983. Negative at the State Historical Society of Wisconsin. View looking north at intersection of Wisconsin Avenue and Commercial Street. Photo #38 of 38.