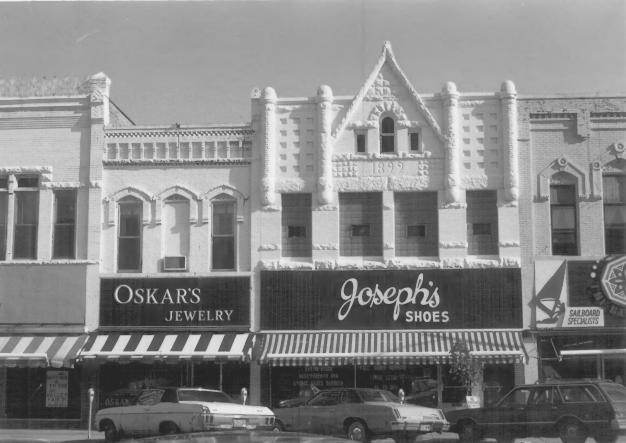

## WISCONSIN AVENUE HISTORIC DISTRICT 202-204 W. Wisconsin Avenue Neenah, Winnebago County, WI. Photo by P.J. Adams, Oct. 1983. Neg. at WI Hist. Soc. View From North Photo #6 of 38.

WISCONSIN AVENUE HISTORIC DISTRICT 200 W. Wisconsin Avenue Neenah, Winnebago County, WI. Photo by P.J. Adams, Oct. 1983. Neg. at WI Hist. Soc. View From Northeast Photo #7 of 38.