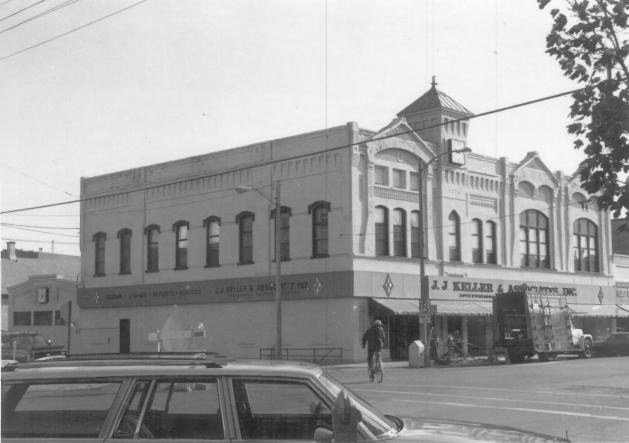

## WISCONSIN AVENUE HISTORIC DISTRICT 200 Block of W. Wisconsin Avenue Neenah, Winnebago County, WI. Photo by P.J. Adams, Oct. 1983. Neg. at WI Hist. Soc. View From Northwest Photo #2 of 38.

WISCONSIN AVENUE HISTORIC DISTRICT 218 and 220-222-224 W. Wisconsin Avenue Neenah, Winnebago County, WI. Photo by P.J. Adams, Oct. 1983. Neg. at WI Hist. Soc. View From Northeast Photo #3 of 38.