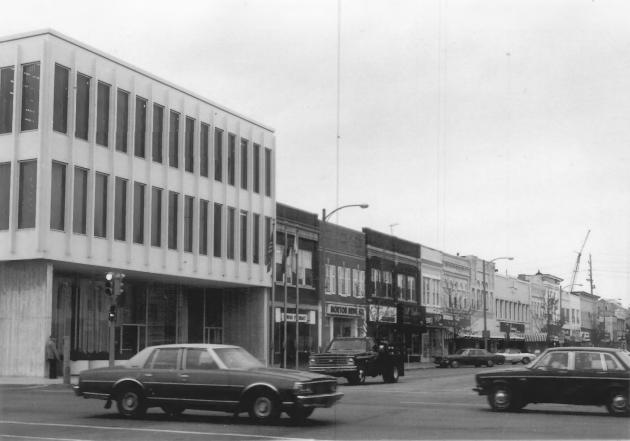

## WISCONSIN AVENUE HISTORIC DISTRICT 100 Block of W. Wisconsin Avenue Neenah, Winnebago County, WI. Photo by P.J. Adams, Oct. 1983. Neg. at WI Hist. Soc. View From Northeast Photo #20 of 38.

WISCONSIN AVENUE HISTORIC DISTRICT Neenah, Winnebago County, Wisconsin. Photo by Peter J. Adams, October 1983. Negative at the State Historical Society of Wisconsin. View looking south at intersection of Wisconsin and Commercial Street. Photo #21 of 39.