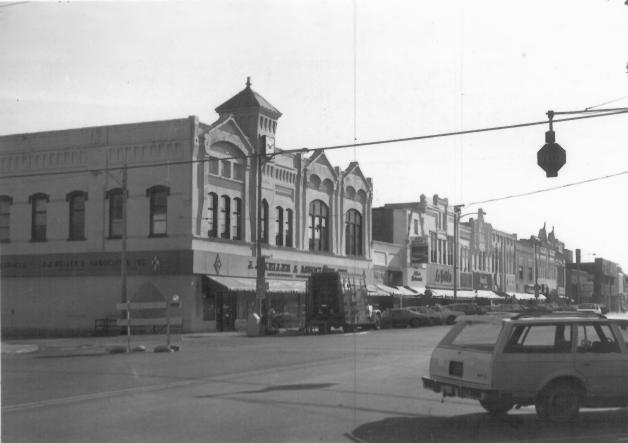

WISCONSIN AVENUE HISTORIC DISTRICT 100 Block of W. Wisconsin Avenue Neenah, Winnebago County, WI. Photo by P.J. Adams, Oct. 1983. Neg. at WI Hist. Soc. View From Northwest Photo #11 of 38.

WISCONSIN AVENUE HISTORIC DISTRICT Wheeler and Leavens Block. 132-134 W. Wisconsin Avenue Neenah, Winnebago County, WI. Photo by P.J. Adams, Oct. 1983. Neg. at WI Hist. Soc. View From Northwest Photo #120f 38.