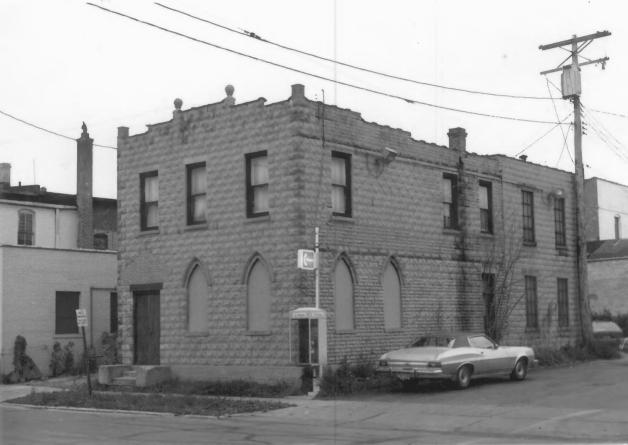

WISCONSIN AVENUE HISTORIC DISTRICT 110 Church Street Neenah, Winnebago County, WI. Photo by P.J. Adams, Oct. 1983. Neg. at WI Hist. Soc. View From Southwest Photo #/3 of 38.

WISCONSIN AVENUE HISTORIC DISTRICT 128 and 130 W. Wisconsin Avenue Neenah, Winnebago County, WI. Photo by P.J. Adams, Oct. 1983. Neg. at WI Hist. Soc. View From North Photo #14 of 38.