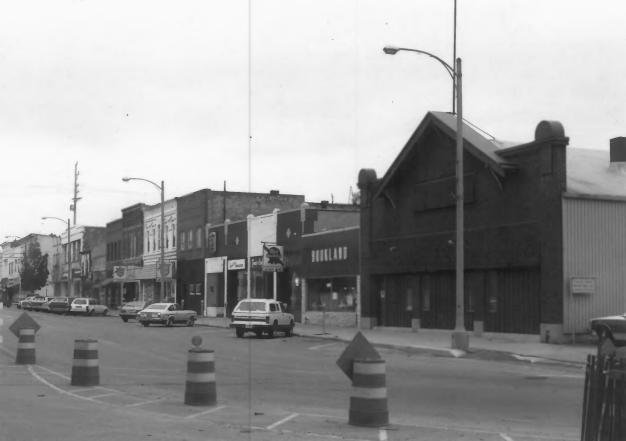

WISCONSIN AVENUE HISTORIC DISTRICT 200 Block of W. Wisconsin Avenue Neenah, Winnebago County, WI. Photo by P.J. Adams, Oct. 1983. Neg. at WI Hist. Soc. View From Northeast Photo #8 of 38.

WISCONSIN AVENUE HISTORIC DISTRICT Neenah, Winnebago County, Wisconsin. Photo by Peter J. Adams, October 1983. Negative at the State Historical Society of Wisconsin. View looking south at intersection of Wisconsin Avenue and Church Street. Photo #9 of 38.

WISCONSIN AVENUE HISTORIC DISTRICT Neenah, Winnebago County, Wisconsin Photo by Peter J. Adams, October 1983. Negative at the State Historical Society of Wisconsin. View looking south at intersection of Wisconsin Avenue and Church Street. Photo #10 of 39.