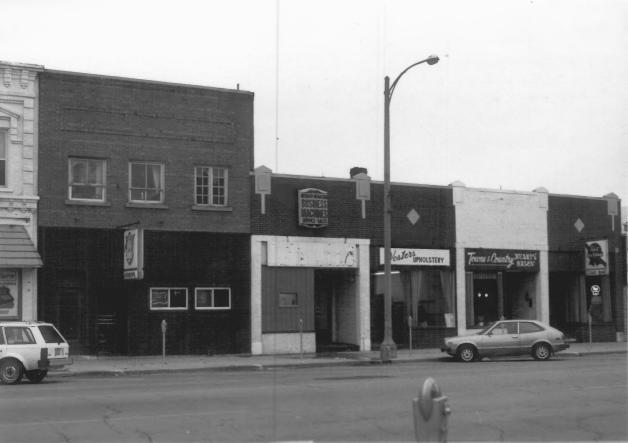

WISCONSIN AVENUE HISTORIC DISTRICT 116 and 118 W. Wisconsin Avenue Neenah, Winnebago County, WI. Photo by P.J. Adams, Oct. 1983. Neg. at WI Hist. Soc. View From North Photo #17 of 38.

WISCONSIN AVENUE HISTORIC DISTRICT 110-112 and 114 W. Wisconsin Avenue Neenah, Winnebago County, WI. Photo by P.J. Adams, Oct. 1983. Neg. at WI Hist. Soc. View From North Photo #18 of 38.