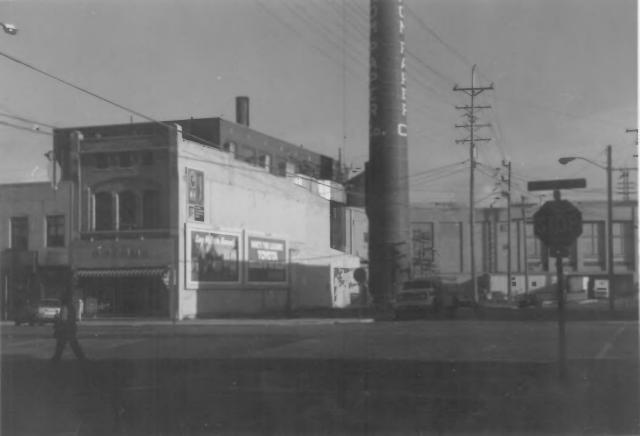

WISCONSIN AVENUE HISTORIC DISTRICT Neenah, Winnebago County, Wisconsin. Photo by Peter J. Adams, October 1983. Negative at the State Historical Society of Wisconsin. View looking north at intersection of Wisconsin Avenue and Church Street. Photo #26 of 38.

WISCONSIN AVENUE HISTORIC DISTRICT Neenah, Winnebago County, Wisconsin. Photo by Peter J. Adams, October 1983. Negative at the State Historical . Society of Wisconsin. View looking north at intersection of Wisconsin Avenue and Church Street. Photo #27 of 38.