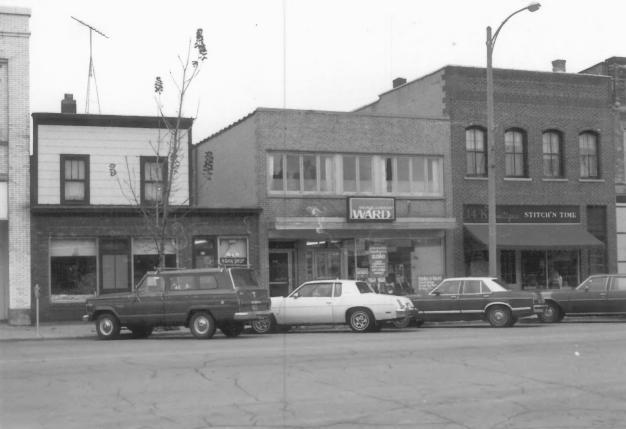

## WISCONSIN AVENUE HISTORIC DISTRICT 200 Block of W. Wisconsin Avenue Neenah, Winnebago County, WI. Photo by P.J. Adams, Oct. 1983. Neg. at WI Hist. Soc. View From Northwest Photo #2 of 38.

WISCONSIN AVENUE HISTORIC DISTRICT 218 and 220-222-224 W. Wisconsin Avenue Neenah, Winnebago County, WI. Photo by P.J. Adams, Oct. 1983. Neg. at WI Hist. Soc. View From Northeast Photo #3 of 38.