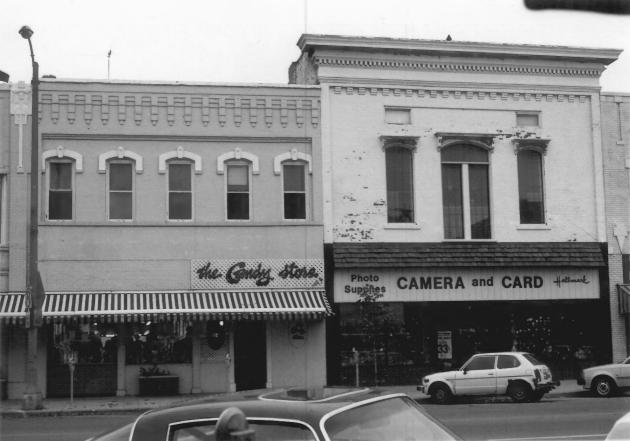

WISCONSIN AVENUE HISTORIC DISTRICT 124 and 126 W. Wisconsin Avenue Neenah, Winnebago County, WI. Photo by P.J. Adams, Oct. 1983. Neg. at WI Hist. Soc. View From North Photo #15 of 38.

WISCONSIN AVENUE HISTORIC DISTRICT Jandrey Company, 120 W. Wisconsin Ave. Neenah, Winnebago County, WI. Photo by P.J. Adams, Oct. 1983. Neg. at WI Hist. Soc. View From North Photo #16 of 38.