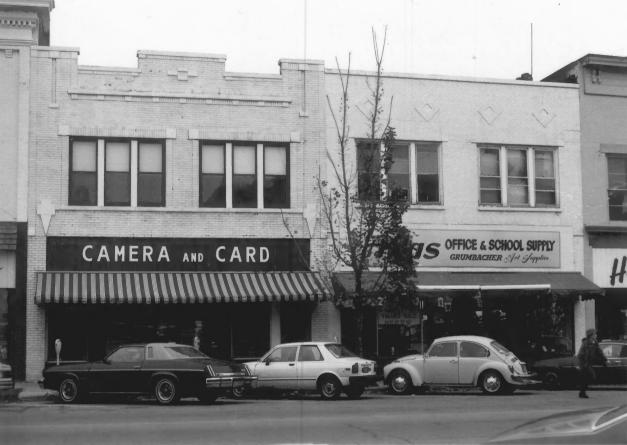

WISCONSIN AVENUE HISTORIC DISTRICT 124 and 126 W. Wisconsin Avenue Neenah, Winnebago County, WI. Photo by P.J. Adams, Oct. 1983. Neg. at WI Hist. Soc. View From North Photo #15 of 38.

WISCONSIN AVENUE HISTORIC DISTRICT Jandrey Company, 120 W. Wisconsin Ave. Neenah, Winnebago County, WI. Photo by P.J. Adams, Oct. 1983. Neg. at WI Hist. Soc. View From North Photo #16 of 38.

WISCONSIN AVENUE HISTORIC DISTRICT 116 and 118 W. Wisconsin Avenue Neenah, Winnebago County, WI. Photo by P.J. Adams, Oct. 1983. Neg. at WI Hist. Soc. View From North Photo #17 of 38.

WISCONSIN AVENUE HISTORIC DISTRICT 110-112 and 114 W. Wisconsin Avenue Neenah, Winnebago County, WI. Photo by P.J. Adams, Oct. 1983. Neg. at WI Hist. Soc. View From North Photo #18 of 38.