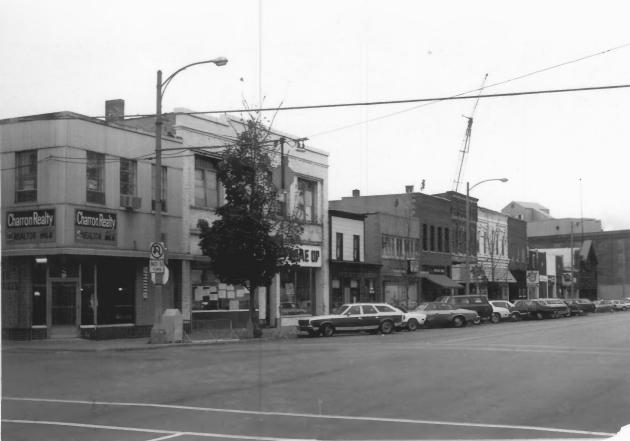

WISCONSIN AVENUE HISTORIC DISTRICT 200 Block of W. Wisconsin Avenue Neenah, Winnebago County, WI. Photo by P.J. Adams, Oct. 1983. Neg. at WI Hist. Soc. View From Southwest Photo #220f 38

WISCONSIN AVENUE HISTORIC DISTRICT Winnebago Paper Company Offices 225 W. Wisconsin Avenue Neenah, Winnebago County, WI. Photo by P.J. Adams, Oct. 1983. Neg. at WI Hist. Soc. View From Southwest Photo #23 of 38.

WISCONSIN AVENUE HISTORIC DISTRICT 203. 205. and 207 W. Wisconsin Avenue Neenah, Winnebago County, WI. Photo by P.J. Adams, Oct. 1983. Neg. at WI Hist. Soc. View From Southeast Photo #24 of 3R.

WISCONSIN AVENUE HISTORIC DISTRICT 200 Block of W. Wisconsin Avenue Neenah, Winnebago County, WI. Photo by P.J. Adams, Oct. 1983. Neg. at WI Hist. Soc. View From Southeast Photo #25 of 38.