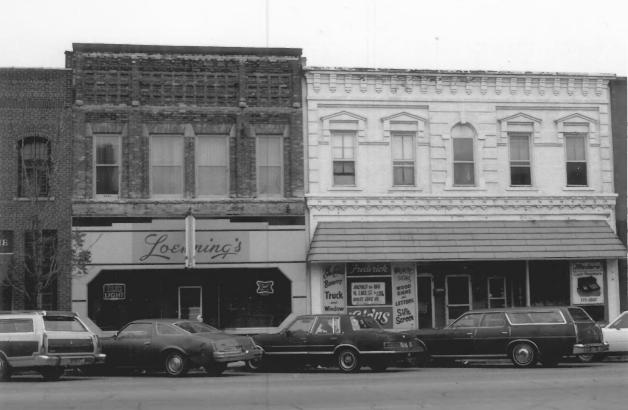

WISCONSIN AVENUE HISTORIC DISTRICT 212 and 214-216 W. Wisconsin Avenue Neenah, Winnebago County, WI. Photo by P.J. Adams, Oct. 1983. Neg. at WI Hist, Soc, View From North Photo #4 of 38.

WISCONSIN AVENUE HISTORIC DISTRICT 206, 208, and 210 W. Wisconsin Avenue Neenah, Winnebago County, WI. Photo by P.J. Adams, Oct. 1983. Neg. at WI Hist. Soc. View From Northeast Photo #5 of 38.

## WISCONSIN AVENUE HISTORIC DISTRICT 202-204 W. Wisconsin Avenue Neenah, Winnebago County, WI. Photo by P.J. Adams, Oct. 1983. Neg. at WI Hist. Soc. View From North Photo #6 of 38.

WISCONSIN AVENUE HISTORIC DISTRICT 200 W. Wisconsin Avenue Neenah, Winnebago County, WI. Photo by P.J. Adams, Oct. 1983. Neg. at WI Hist. Soc. View From Northeast Photo #7 of 38.