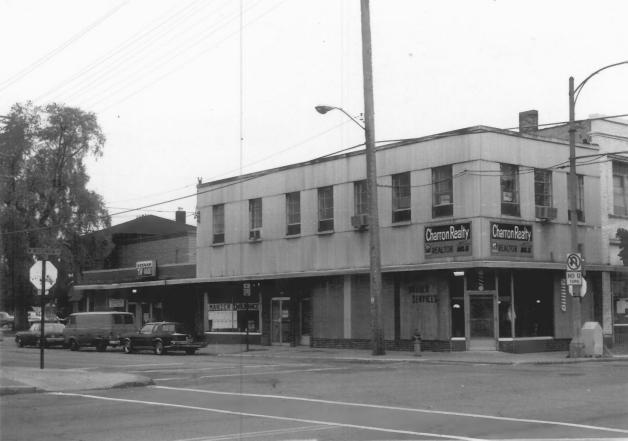

WISCONSIN AVENUE HISTORIC DISTRICT 200 Block of W. Wisconsin Avenue Neenah, Winnebago County, WI. Photo by P.J. Adams, Oct. 1983. Neg. at WI Hist. Soc. View From Southwest Photo #220f 38

WISCONSIN AVENUE HISTORIC DISTRICT Winnebago Paper Company Offices 225 W. Wisconsin Avenue Neenah, Winnebago County, WI. Photo by P.J. Adams, Oct. 1983. Neg. at WI Hist. Soc. View From Southwest Photo #23 of 38.