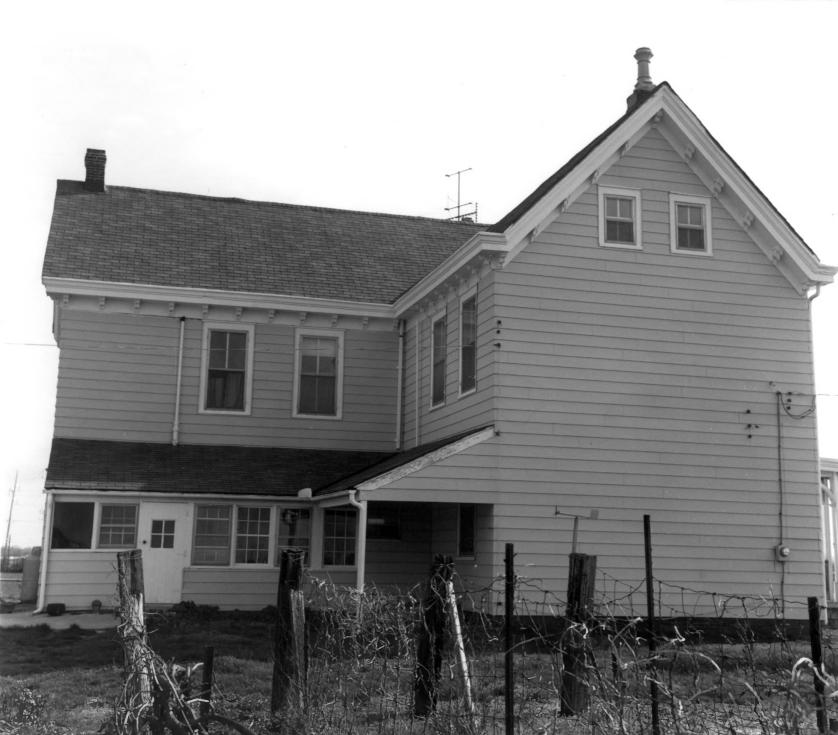

Name: Hudson House; K-1378

Location: Kenton Hundred Photographer: Stephen G. Del Sordo Date of Photograph: 1980 Location of Negative: Bureau of Archaeology & Historic Preservation

Description: view from west Photograph Number: 39 of 85