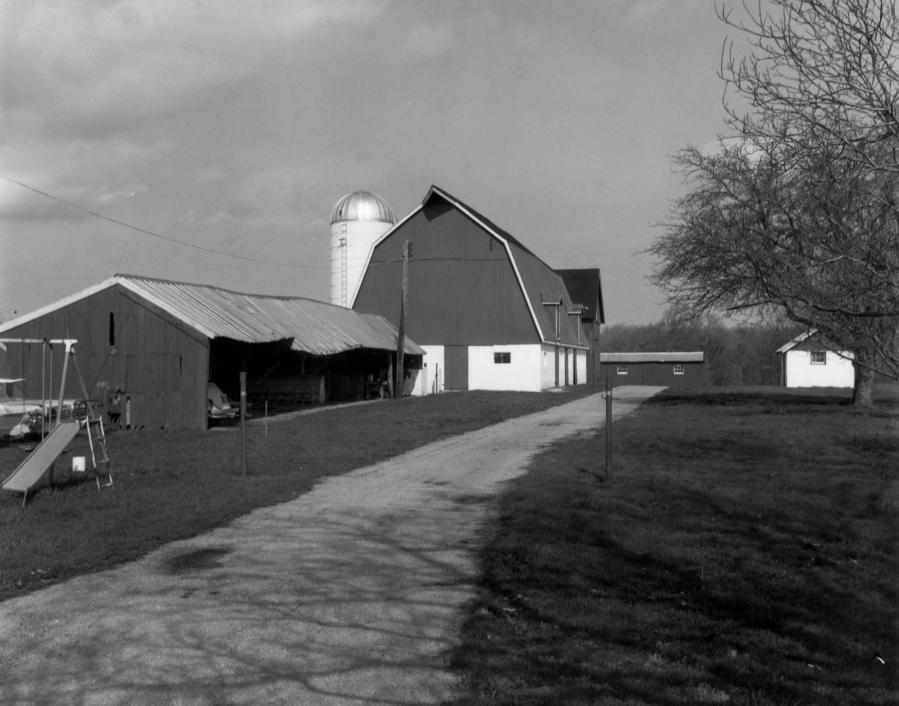

## Name: Hudson House; K-1378

Location: Kenton Hundred Photographer: Stephen G. Del Sordo Date of Photograph: 1980 Location of Negative: Bureau of Archaeology & Historic Preservation

Description: farm complex from south Photograph Number: 40 of 85