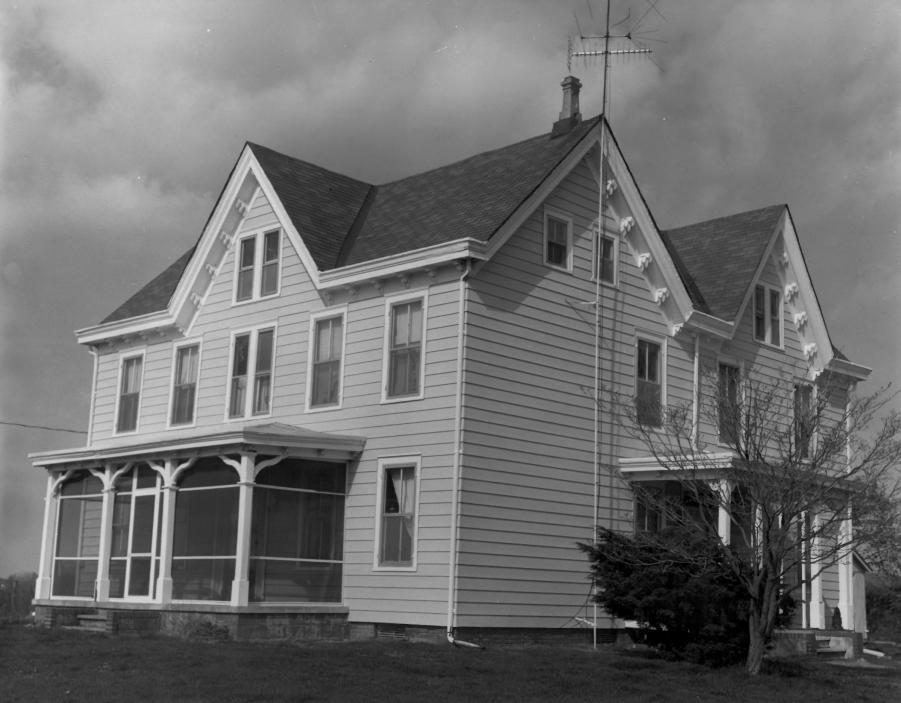

## Name: Hudson House; K-1378

Location: Kenton Hundred Photographer: Stephen G. Del Sordo Date of Photograph: 1980 Location of Negative: Bureau of Archaeology & Historic Preservation

Description: view from southeast Photograph Number: 38 of 85