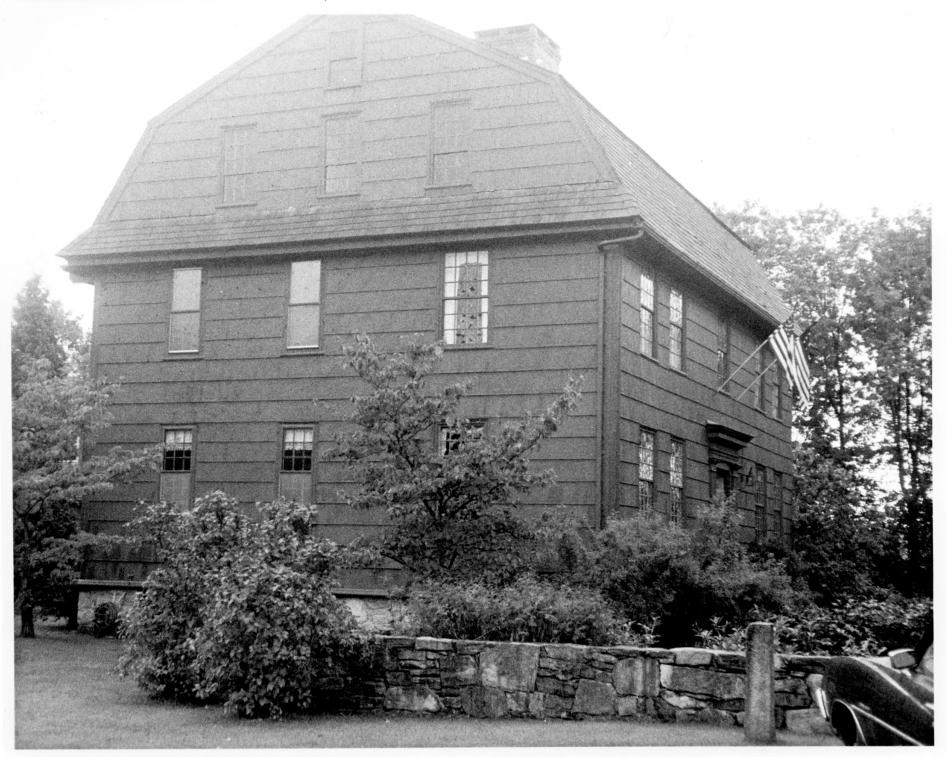

WHITEHALL MANSTON STONINGTON, CONNECTICUT SIDE ELEVATION AND FRONT FACADE C. BRILVITCH PHOTO SEPTEMBER 1978 NEGATIVE ON FILE CONN. HISTORICAL COMMISSION NEW LONDON COUNTY .IAN 24 1979 APR 1 2 1979

PHOTO 1