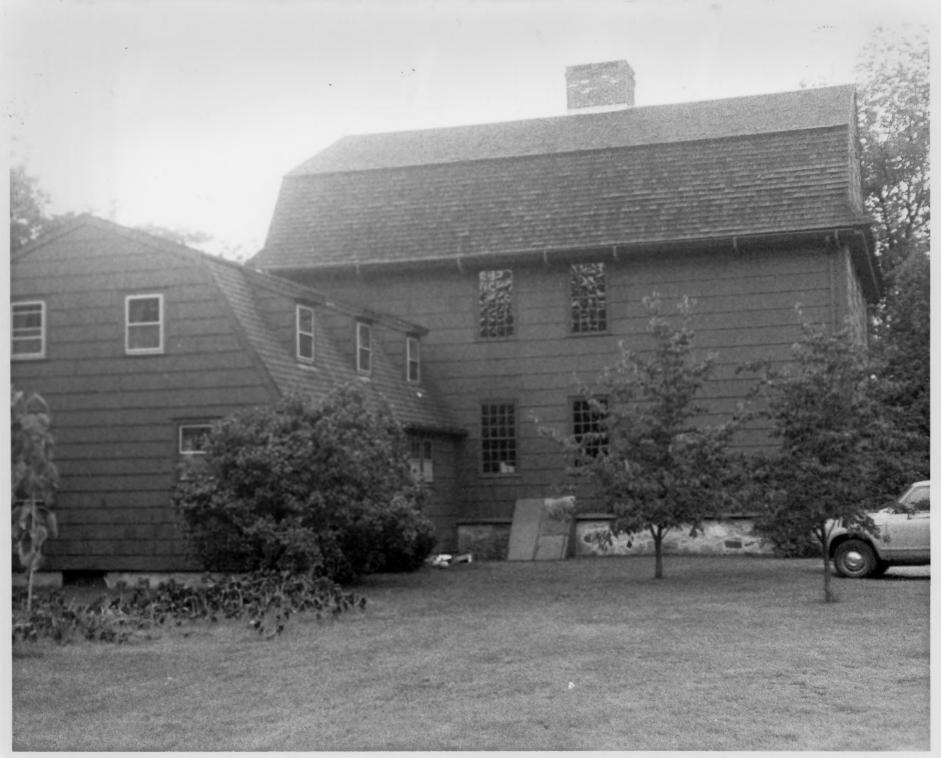

WHITEHALL MANSION STONINGTON, CONNECTICUT REAR ELEVATION SHOWING MODERN ELL. C. BRILVITCH PHOTO SEPTEMBER 1978 NEGATIVE ON FILE CONN. HISTORICAL COMMISSION NEW LONDON COUNTY JAN 24 1979 APR 1 2 1979

PHOTO 3