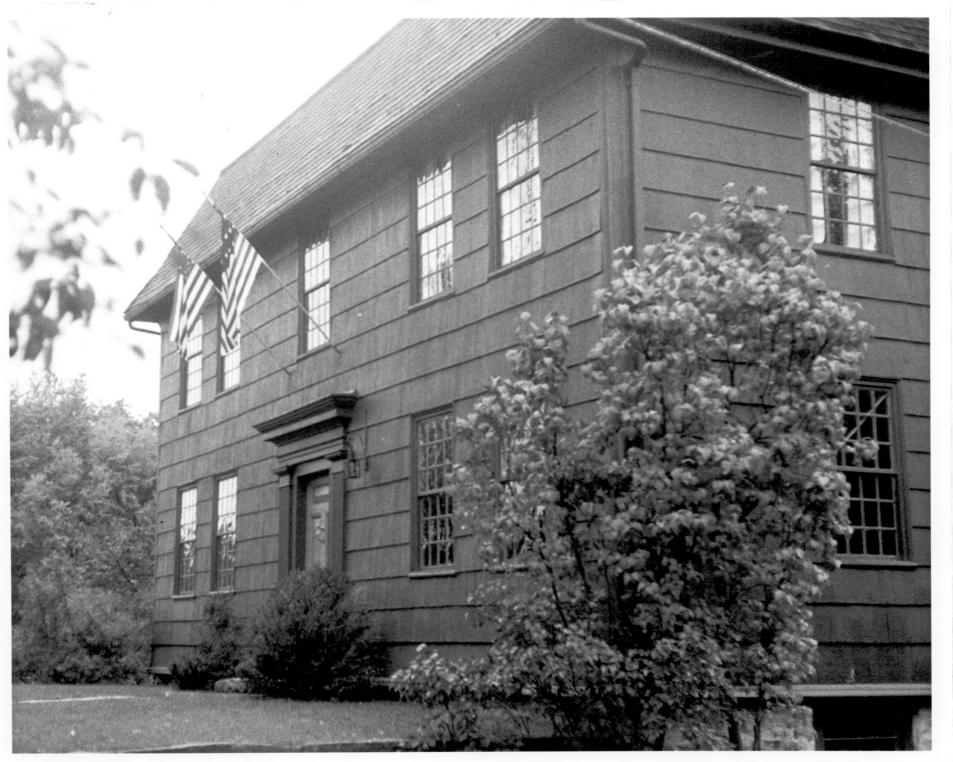

PHOTO 2 WHITEHALL MANSION STONINGTON, CONNECTICUT FRONT FACADE FROM SOUTHWEST CORNER C. BRILVITCH PHOTO SEPTEMBER 1978 NEGATIVE ON FILE CONN. HISTORICAL COMMISSION NEW LONDON COUNTY JAN 24 1979 APR 1 2 1979