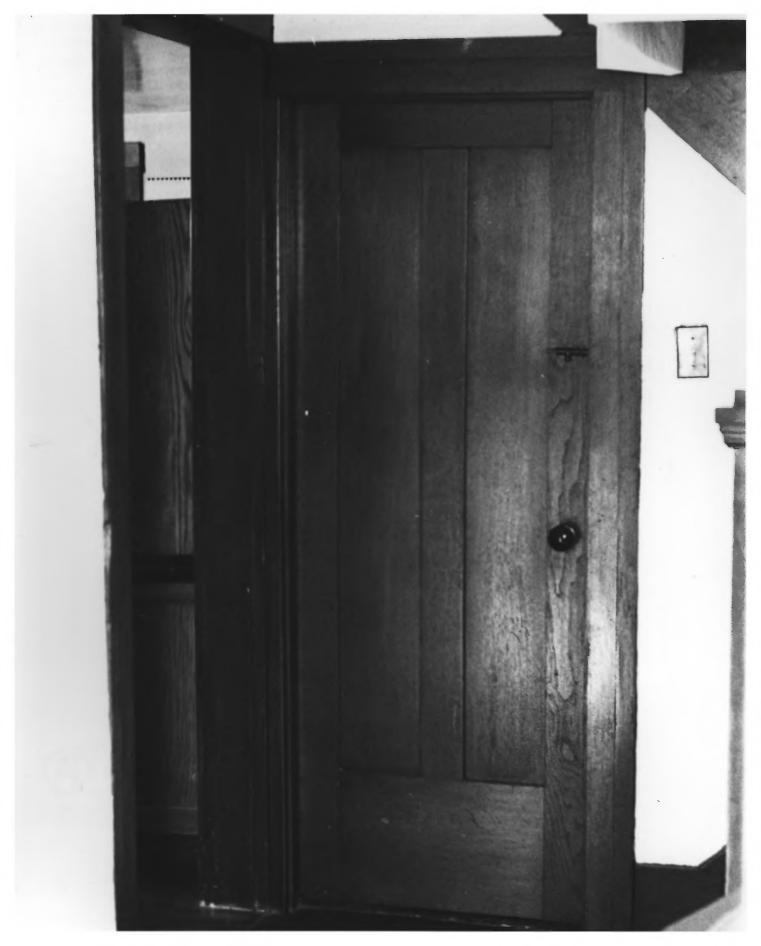

Horney Robinson House - interior view 1. showing two-panel walnut door 2. vicinity of Fort Wayne, Indiana 3. Phyllis Brockmyer 4. August 1983 5. 1005 Pencross Dr.,
6. camera facing east 1005 Pencross Dr., Fort Wayne, Indiana 7. 4 of 4