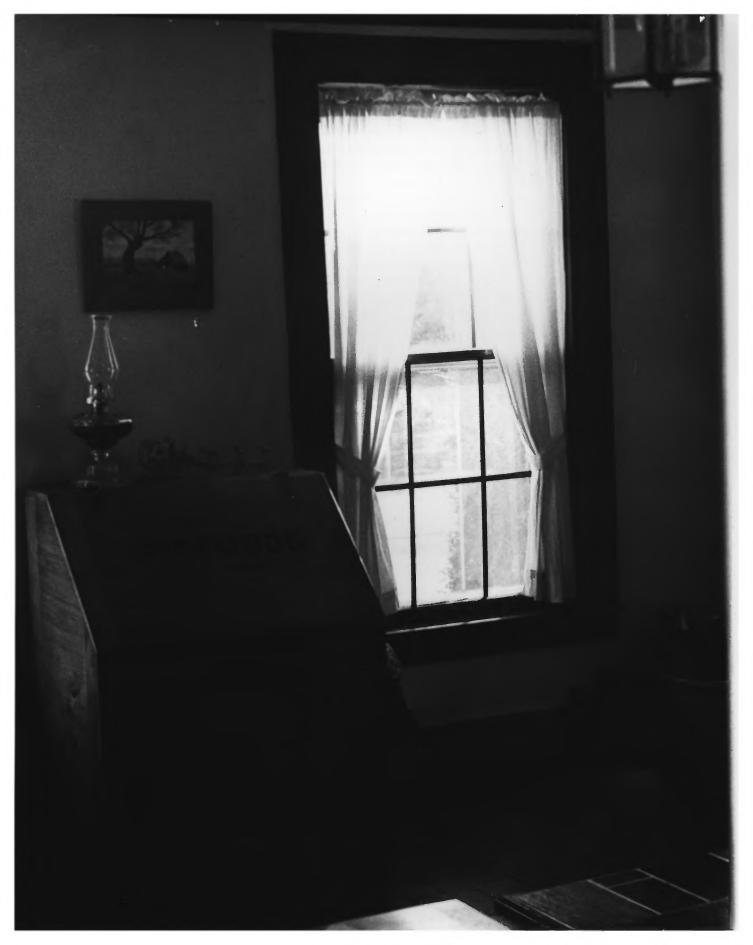

1. Horney Robinson House - interior view showing walnut window sash and surround 2. vicinity of Fort Wayne, Indiana 3. Phyllis Brockmyer 4. August 1983 5. 1005 Pencross Dr., Fort Wayne, Indiana 6. camera facing west 7. 3 of 4