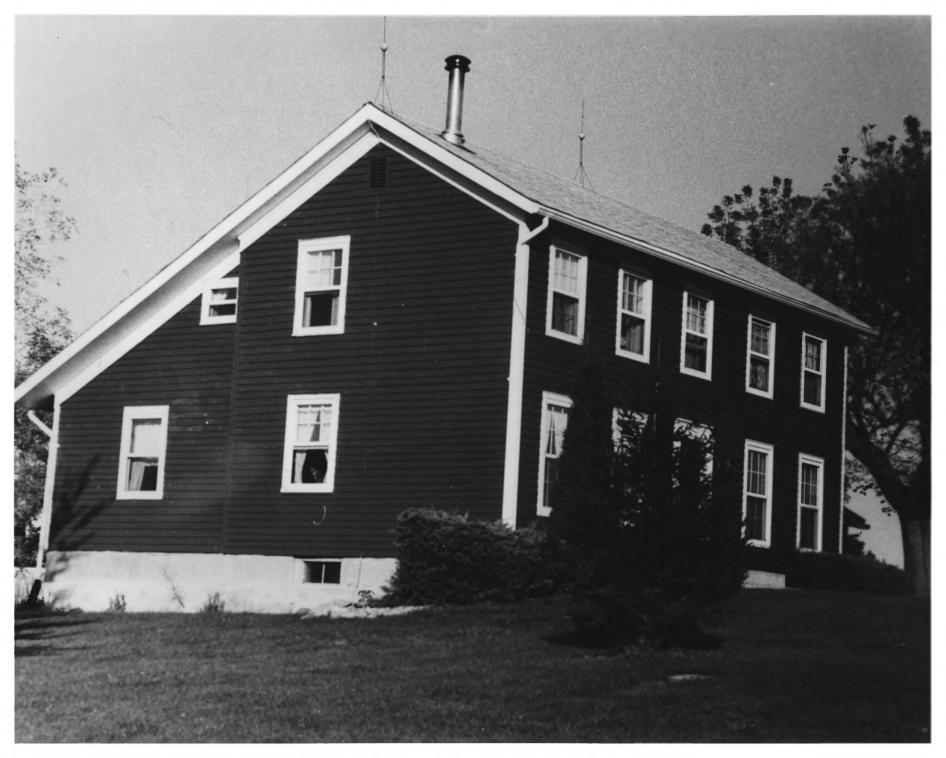

Horney Robinson House 1. 2. vicinity of Fort Wayne, Indiana 3. Phyllis Brockmyer 4. August 1983 5. 1005 Pencross Dr., Fort Wayne, Indiana 6. camera facing northeast 7. 1 of 4

- 1. Horney Robinson House
- 2. vicinity of Fort Wayne, Indiana
- 3. Phyllis Brockmyer
- 4. August 1983
- 5. 1005 Pencross Dr., Fort Wayne, Indiana
- 6. camera facing northeast
- 7. 2 of 4