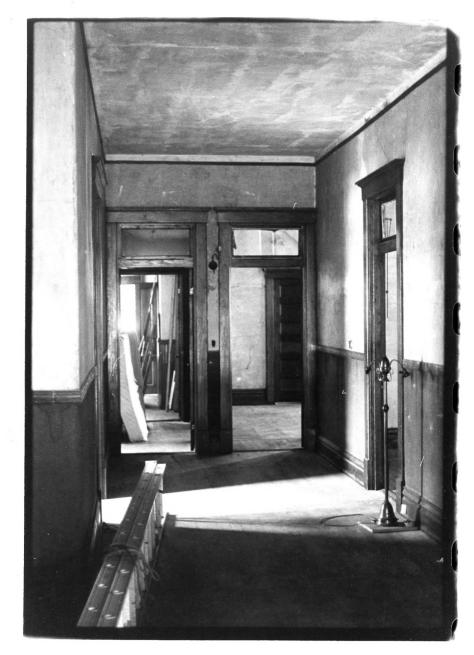

William C. McChord House Springfield, Washington County Kentucky Diel 1 1/2 Charlotte Schneider Kentucky Heritage Commission Frankfort, Kentucky July 1978 OCT 2 4 1978 Photo 7 Rear entrance hall.

William C. McChord House Springfield, Washington County Kentucky DEC 1 1978 Charlotte Schneider Kentucky Heritage Commission Frankfort, Kentucky July 1978 OCT 2 4 1978 Photo 8 View of Law Office from south .