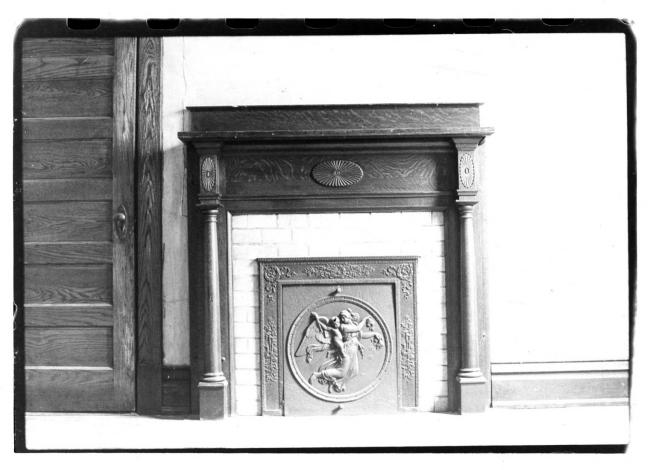

William C. McChord House Springfield, Washington County Kentucky DEC 1.1 1978 Gus Johnson Kentucky Heritage Commission Frankfort, Kentucky UCT 24 1210 March 1978 Photo 2 View of north side of house.

William C. McChord House Springfield, Washington County Kentuckv DEC 1 1 1978 Charlotte Schneider Kentucky Heritage Commission Frankfort, Kentucky July 1978 OCT 2 4 1978 Photo 3 Mantle in north front parlor.