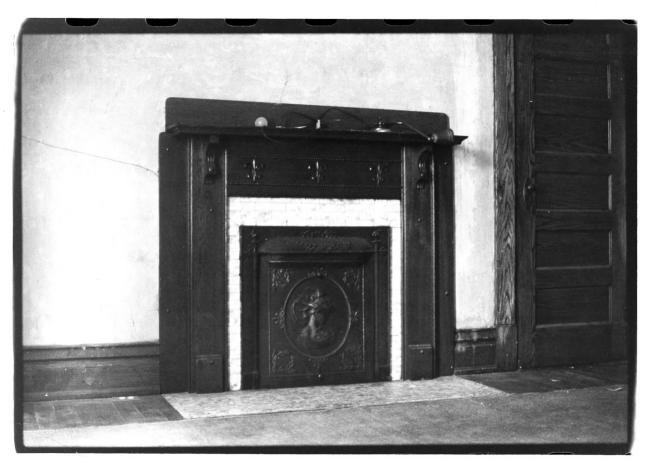

William C. McChord House Springfield, Washington County DEC 11 1978 Kentucky Charlotte Schneider Kentucky Heritage Commission Frankfort, Kentucky July 1978 OCT 241978 Photo 4 Mantle in south front parlor.