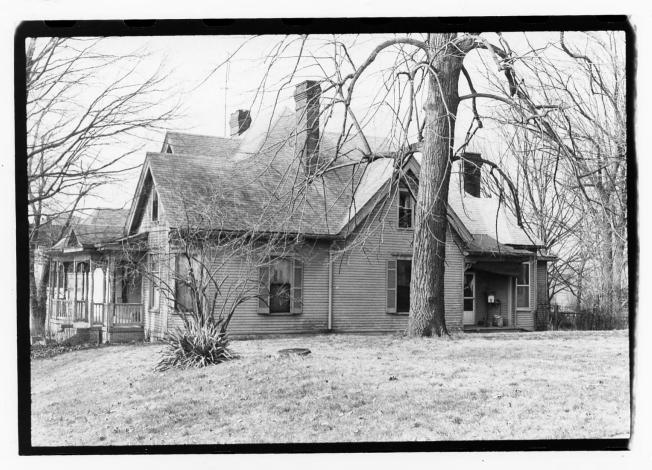

William C. McChord House Springfield, Washington County Kentucky DEC 1.1 1978 Gus Johnson Kentucky Heritage Commission Frankfort, Kentucky UCT 24 1210 March 1978 Photo 2 View of north side of house.

William C. McChord House Springfield, Washington County Kentuckv DEC 1 1 1978 Charlotte Schneider Kentucky Heritage Commission Frankfort, Kentucky July 1978 OCT 2 4 1978 Photo 3 Mantle in north front parlor.