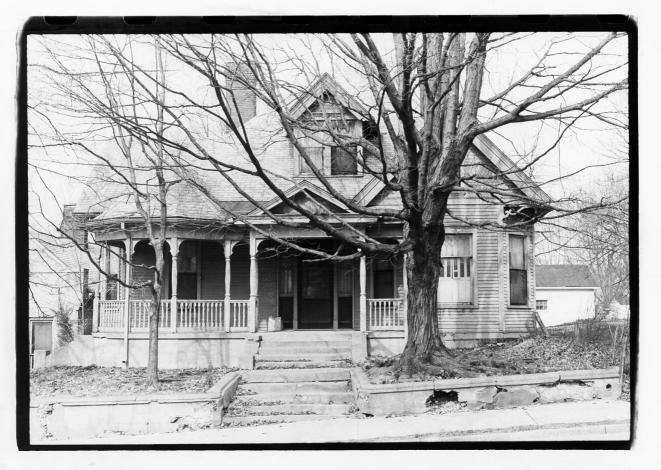

William C. McChord House Springfield, Washington County Kentucky Gus Johnson Kentucky Heritage Commission Frankfort, Kentucky March 1978 Photo 1 View of facade of McChord House

taken from east. DEC 1 1 1978 OCT 2 4 1978