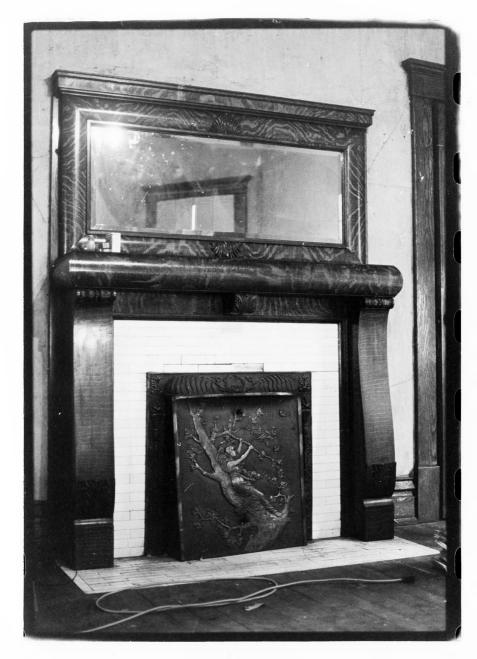

William C. McChord House Springfield, Washington County Kentucky DEC 1.1 1978 Gus Johnson Kentucky Heritage Commission Frankfort, Kentucky UCT 24 1210 March 1978 Photo 2 View of north side of house.

William C. McChord House Springfield, Washington County Kentuckv DEC 1 1 1978 Charlotte Schneider Kentucky Heritage Commission Frankfort, Kentucky July 1978 OCT 2 4 1978 Photo 3 Mantle in north front parlor.