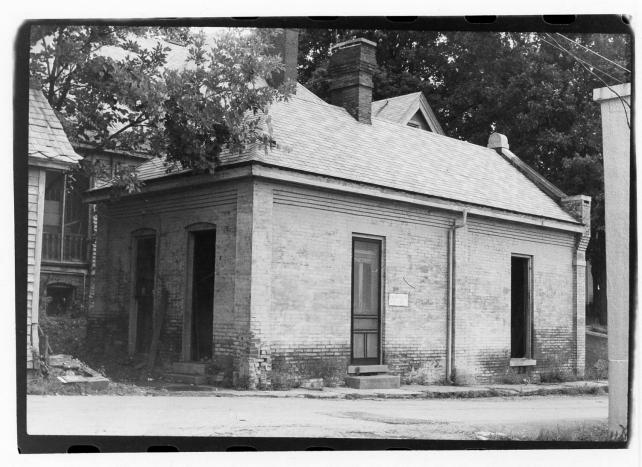

William C. McChord House Springfield, Washington County Kentucky Diel 1 1/2 Charlotte Schneider Kentucky Heritage Commission Frankfort, Kentucky July 1978 OCT 2 4 1978 Photo 7 Rear entrance hall.

William C. McChord House Springfield, Washington County Kentucky DEC 1 1978 Charlotte Schneider Kentucky Heritage Commission Frankfort, Kentucky July 1978 OCT 2 4 1978 Photo 8 View of Law Office from south .