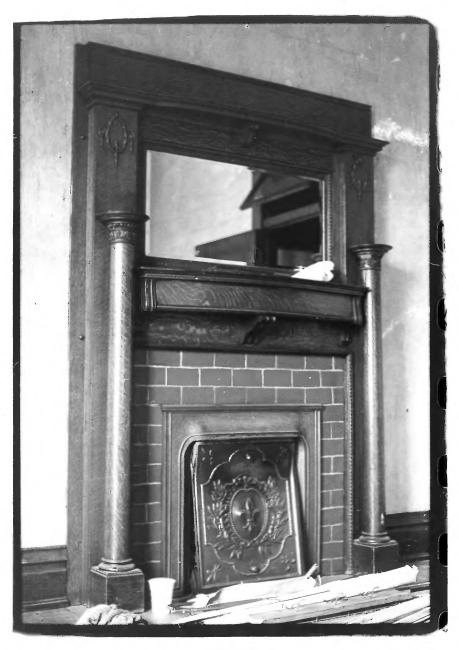

William C. McChord House Springfield, Washington County DEC 11 1978 Kentucky Charlotte Schneider Kentucky Heritage Commission Frankfort, Kentucky July 1978 OCT 241978 Photo 4 Mantle in south front parlor.