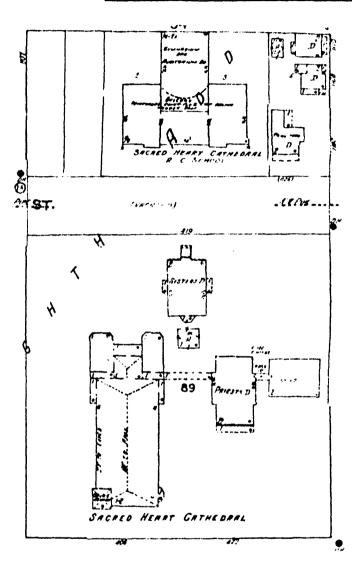

#82-10- Cover Sheet-Sacred Heart Roman Catholic Cathedral Complex

Verbal Boundary Description-

Iowa Streets, thence N along E line of Iowa St. for approx. 320 feet to the SE corner of Iowa St. and the S line of a vacated portion of E. 12th St; thence E along the S line of this vacated portion approx. 320 feet to the SW corner of LeClaire St. and a vacated portion of E 12th St; thnce S along the W line of LeClaire St. for approx 320 feet to the NW corner of LeClaire and E 11th Sts.; thence W along the N line of E 11th St. to beginning.

### UTM References

A 702,770 4,600,330

B 702,770 4,600,210

C 702,890 4,600,220

D 702,890 4,600,340

DAVENPORT, IOWA ARCHITECTURAL/HISTORICAL SURVEY DAVENPORT COMMUNITY DEVELOPMENT DEPARTMENT Wehner, Nowysz, Pattschull and Pfiffner IOWA DIVISION OF HISTORIC PRESERVATION 901 day building, laws city, laws 52240 SITE #82-10- 10-E406 S Sacred Heart Roman Catholic Cathedral Complex **C**3 PHOTO NAME Sacred Heart Roman Catholic Church S ADDRESS 406 E. 10th St. エ m LEGAL DES. LeClaire's 8th Add. 91 m 15 70.218.0.01 4610.01 26.01 ACREAGE ZONE R-4D OWNER Sacred Heart Cathedral 422 E. 10th St., Davenport, IA 52803 MAP DESCRIPTION CONST. 1889-91 FORM Basilica plan church with corner tower ARCH MATERIALS Rockfaced limestone Gothic Revival STYLE.  $\rightarrow$ FENESTRATION Pointed & lancet arches predominate Z DIST. FEATURES Alternating tracery and paired lancet windows in nave C エ SITE & RELATED STR. With rectory & school occupies full block in 19th century residential area - lot terraced with slope to south. m STATEMENT O This well-preserved, Gothic Revival church was designed by J.J. Egan, a Chicago 4 architect who specialized in Catholic Church architecture and contributed designs C to churches in Des Moines, Clinton, Burlington & Keokuk as well as Davenport. Z With grounds occupying a full block, the church is a distinctive feature amid m closely spaced houses in a neighborhood built from the 1850's to c. 1900. SOURCES