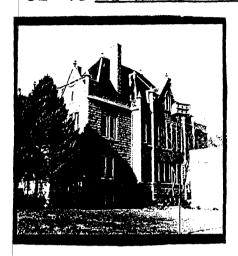

#### DESCRIPTION

In 1856, St. Margaret's Church was established on this site to serve the eastend's growing Catholic community. A school, recotry and convent were established here a short time later. In 1881 after nearly twenty year's of devate on how to split the state of Iowa--north/south or east/west--Davenport was selected as the see city. The area surrounding the Sacred Heart Complex was home to the city's substantial Irish community from the 1850's through 1900. Because of the origins of many of the residents in County Cork in Ireland, the neighborhood took on the name "Cork Hill." The present buildings were built in 1891 (Cathedral), 1895 (Rectory) and 1902-03 (Convent) as part of the Diocese's building campaign.