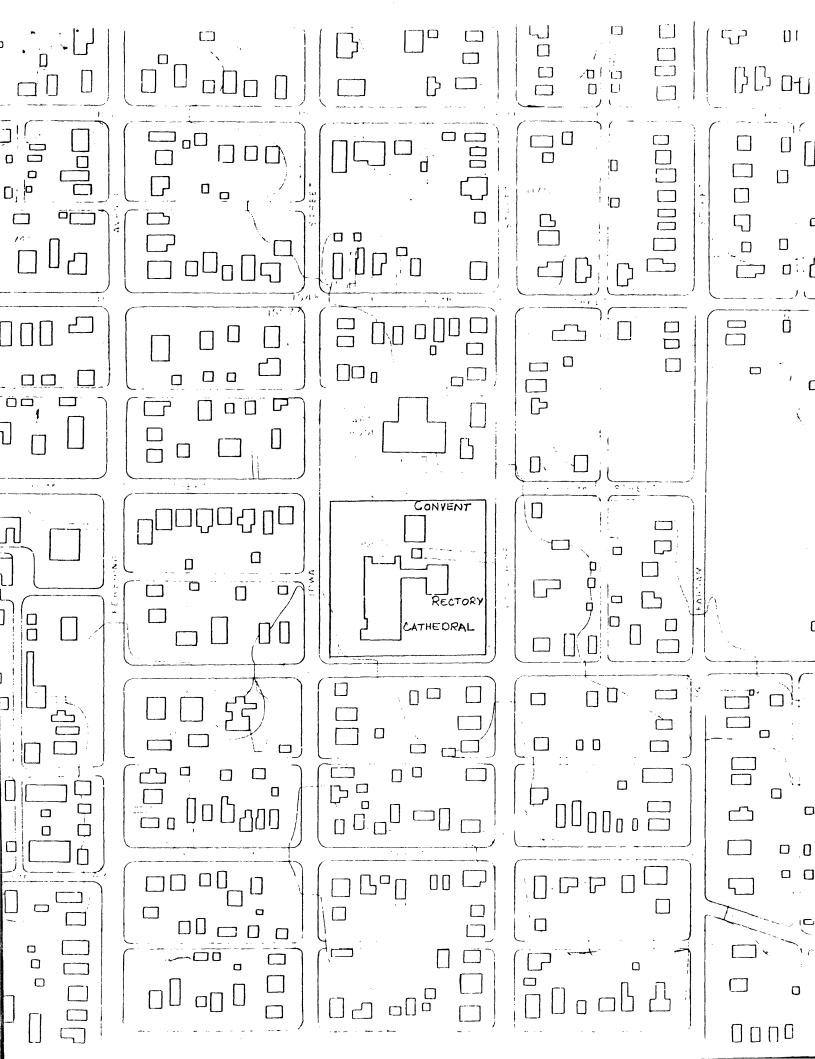

#82-10- Cover Sheet-Sacred Heart Roman Catholic Cathedral Complex

Verbal Boundary Description-

Iowa Streets, thence N along E line of Iowa St. for approx. 320 feet to the SE corner of Iowa St. and the S line of a vacated portion of E. 12th St; thence E along the S line of this vacated portion approx. 320 feet to the SW corner of LeClaire St. and a vacated portion of E 12th St; thnce S along the W line of LeClaire St. for approx 320 feet to the NW corner of LeClaire and E 11th Sts.; thence W along the N line of E 11th St. to beginning.

### UTM References

A 702,770 4,600,330

B 702,770 4,600,210

C 702,890 4,600,220

D 702,890 4,600,340

DAVENPORT, IOWA ARCHITECTURAL/HISTORICAL SURVEY DAVENPORT COMMUNITY DEVELOPMENT DEPARTMENT Wehner, Nowysz, Pattschull and Pfiffner IOWA DIVISION OF HISTORIC PRESERVATION 901 day building, laws city, laws 52240 SITE #82-10- 10-E406 S Sacred Heart Roman Catholic Cathedral Complex **C**3 PHOTO NAME Sacred Heart Roman Catholic Church S ADDRESS 406 E. 10th St. エ m LEGAL DES. LeClaire's 8th Add. 91 m 15 70.218.0.01 4610.01 26.01 ACREAGE ZONE R-4D OWNER Sacred Heart Cathedral 422 E. 10th St., Davenport, IA 52803 MAP DESCRIPTION CONST. 1889-91 FORM Basilica plan church with corner tower ARCH MATERIALS Rockfaced limestone Gothic Revival STYLE.  $\rightarrow$ FENESTRATION Pointed & lancet arches predominate Z DIST. FEATURES Alternating tracery and paired lancet windows in nave C エ SITE & RELATED STR. With rectory & school occupies full block in 19th century residential area - lot terraced with slope to south. m STATEMENT O This well-preserved, Gothic Revival church was designed by J.J. Egan, a Chicago 4 architect who specialized in Catholic Church architecture and contributed designs C to churches in Des Moines, Clinton, Burlington & Keokuk as well as Davenport. Z With grounds occupying a full block, the church is a distinctive feature amid m closely spaced houses in a neighborhood built from the 1850's to c. 1900. SOURCES