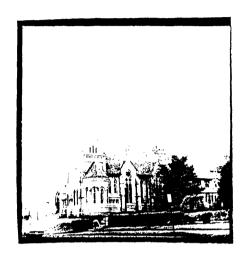

### UTM References

A 702,770 4,600,330

B 702,770 4,600,210

C 702,890 4,600,220

D 702,890 4,600,340

DAVENPORT, IOWA ARCHITECTURAL/HISTORICAL SURVEY DAVENPORT COMMUNITY DEVELOPMENT DEPARTMENT Wehner, Nowysz, Pattschull and Pfiffner IOWA DIVISION OF HISTORIC PRESERVATION 901 day building, laws city, laws 52240 SITE #82-10- 10-E406 S Sacred Heart Roman Catholic Cathedral Complex **C**3 PHOTO NAME Sacred Heart Roman Catholic Church S ADDRESS 406 E. 10th St. エ m LEGAL DES. LeClaire's 8th Add. 91 m 15 70.218.0.01 4610.01 26.01 ACREAGE ZONE R-4D OWNER Sacred Heart Cathedral 422 E. 10th St., Davenport, IA 52803 MAP DESCRIPTION CONST. 1889-91 FORM Basilica plan church with corner tower ARCH MATERIALS Rockfaced limestone Gothic Revival STYLE.  $\rightarrow$ FENESTRATION Pointed & lancet arches predominate Z DIST. FEATURES Alternating tracery and paired lancet windows in nave C エ SITE & RELATED STR. With rectory & school occupies full block in 19th century residential area - lot terraced with slope to south. m STATEMENT O This well-preserved, Gothic Revival church was designed by J.J. Egan, a Chicago 4 architect who specialized in Catholic Church architecture and contributed designs C to churches in Des Moines, Clinton, Burlington & Keokuk as well as Davenport. Z With grounds occupying a full block, the church is a distinctive feature amid m closely spaced houses in a neighborhood built from the 1850's to c. 1900. SOURCES