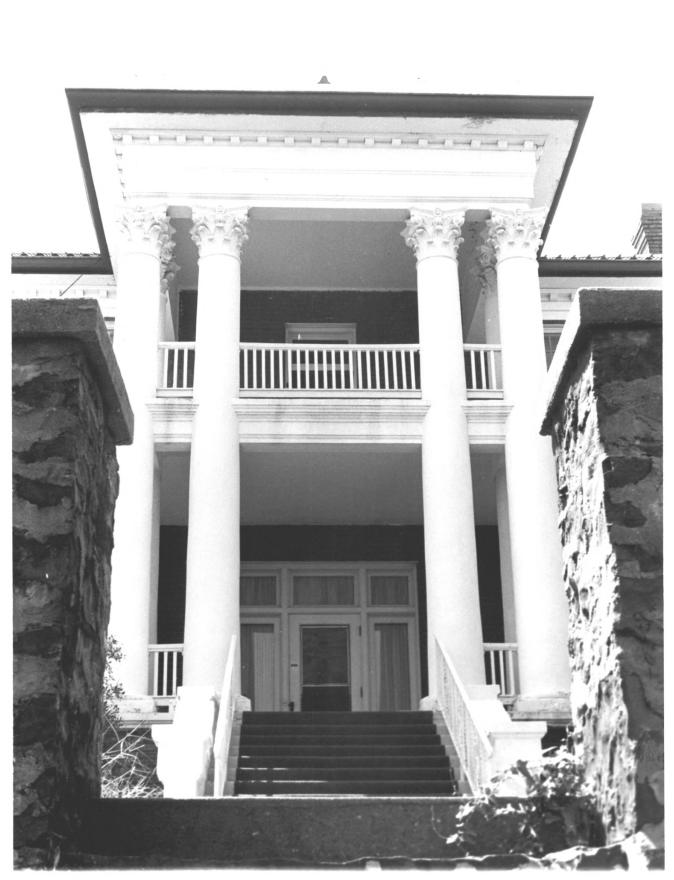

Terry/Woodson House Poteau, Oklahoma Le Flore Co APR 2 1 1980 Photographer: Michael W. Everman August 5, 1979 Oklahoma Historic Preservation Survey, Oklahoma State University, Stillwater, OK Facing northwest JUN 27 1960 Porch #2/2