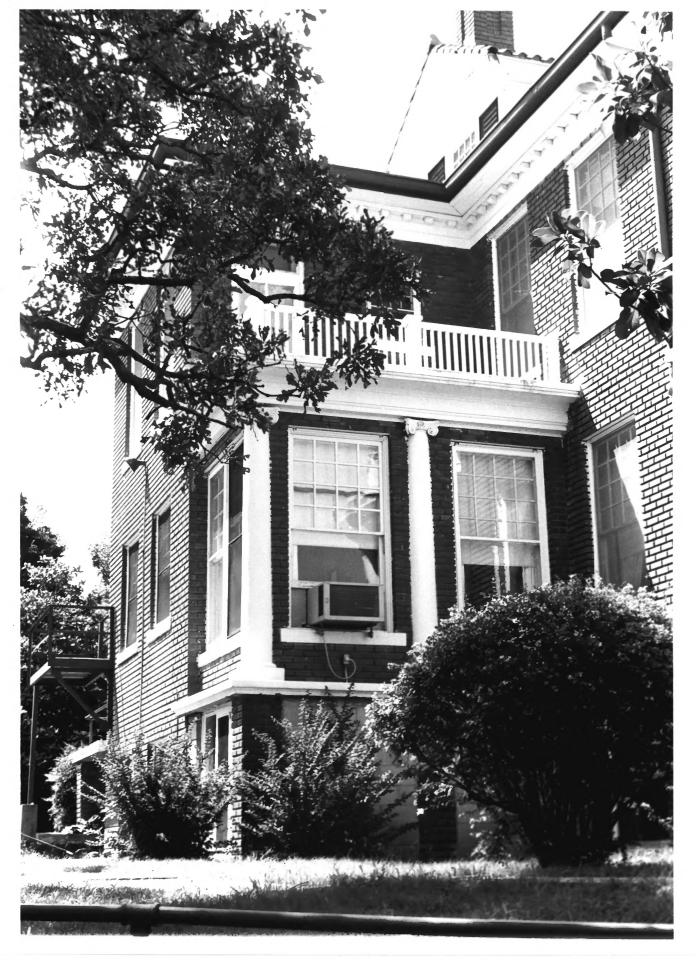

Jerry House Terry Woodson House Letlore CO. APR 21 1980 Poteau, Oklahoma Letlore CO. Photographer: Michael W. Everman JUN 27 1980 . August 5, 1979 Oklahoma Historic Preservation Survey, Oklahoma State University, Stillwater, OK Facing north Side of house showing all three stories #56