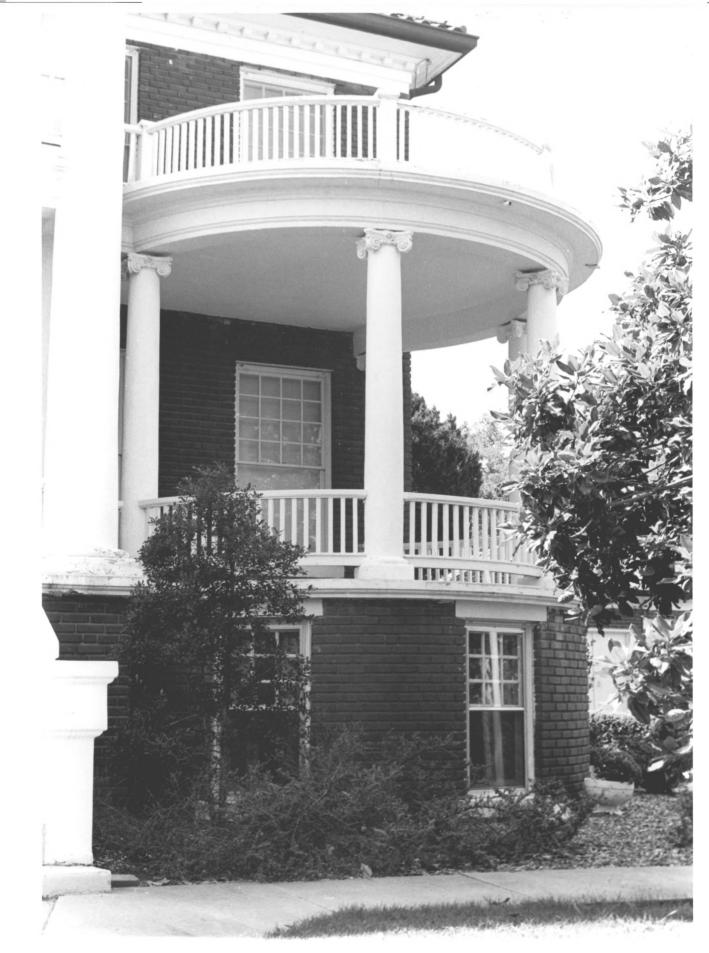

Jerry House Terry Woodson House Poteau, Oklahoma Le Flace Co. APR 2 1 1980 Photographer: Michael W. Everman August 5, 1979 Oklahoma Historic Preservation Survey, Oklahoma State University, Stillwater, OK Facing north One side of front porch #3/2 JUN 27