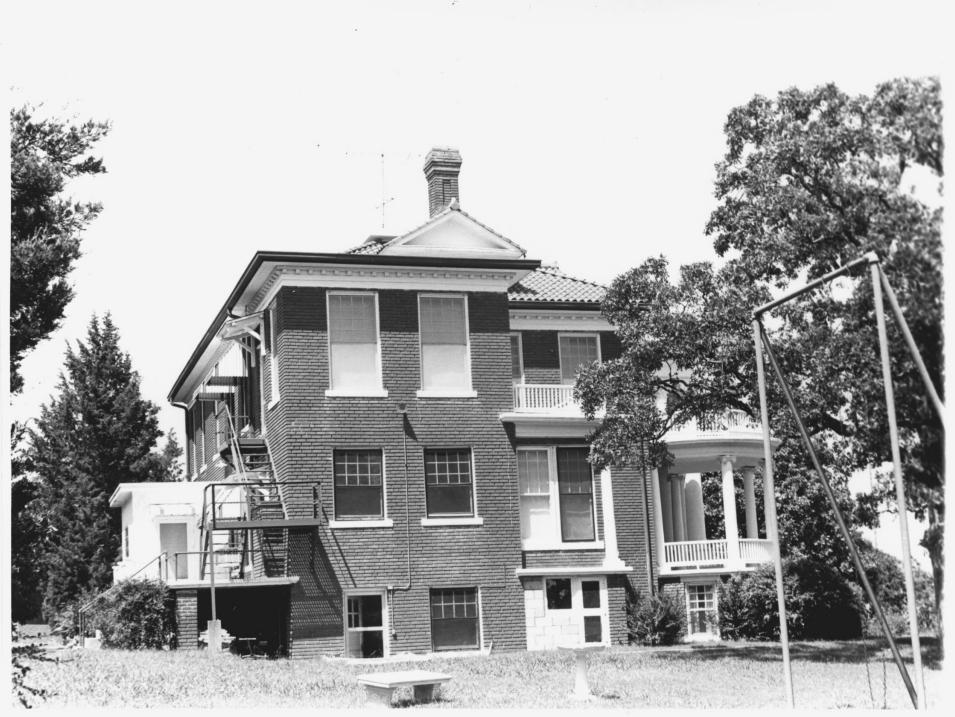

Jerry House Terry Woodson House Letlore CO. APR 21 1980 Poteau, Oklahoma Letlore CO. Photographer: Michael W. Everman JUN 27 1980 . August 5, 1979 Oklahoma Historic Preservation Survey, Oklahoma State University, Stillwater, OK Facing north Side of house showing all three stories #56