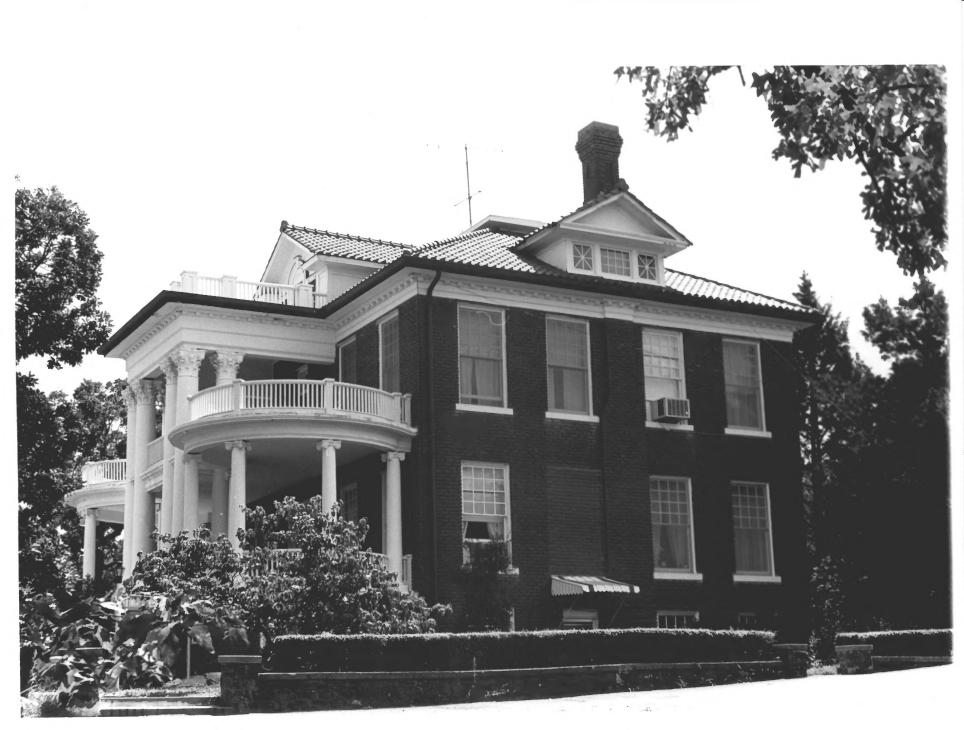

Terrý/Woodson House Poteau, Oklahoma Le Flore CO APR 2 1 1980 Photographer: Michael W. Everman August 5, 1979 Oklahoma Historic Preservation Survey, Oklahoma State University, Stillwater, OK Facing southwest #1/7 JUN 27 1980