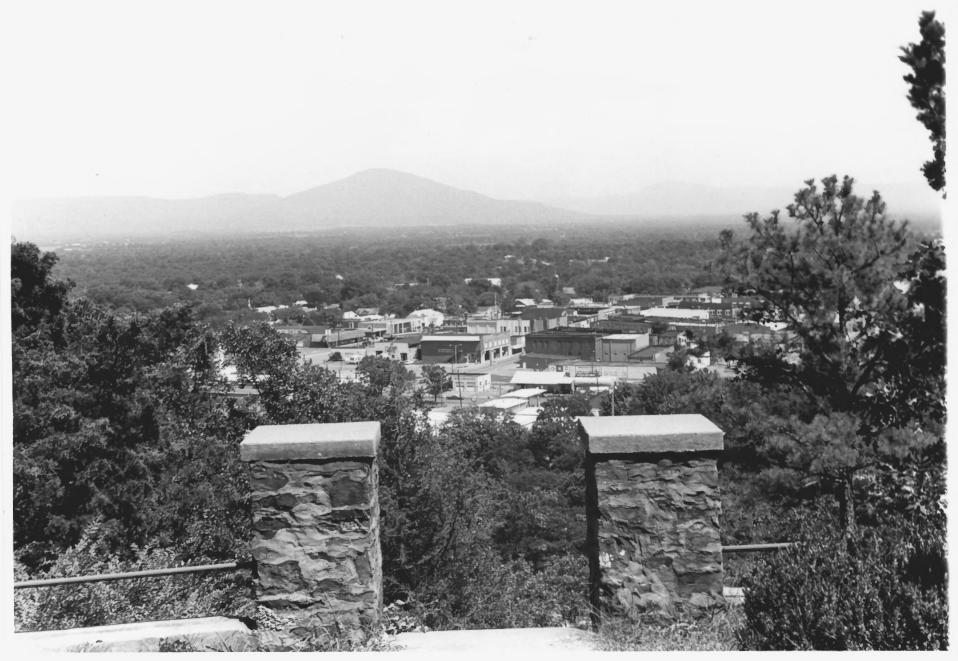

Jerry House Terry/Woodson House APR 2 1 1980 Poteau, Oklahoma Photographer: Michael W. Everman 27 August 5, 1979 Letlare co. Oklahoma Historic Preservation Survey, Oklahoma State University, Stillwater, OK Facing southeast #7/2 View as seen from front porch