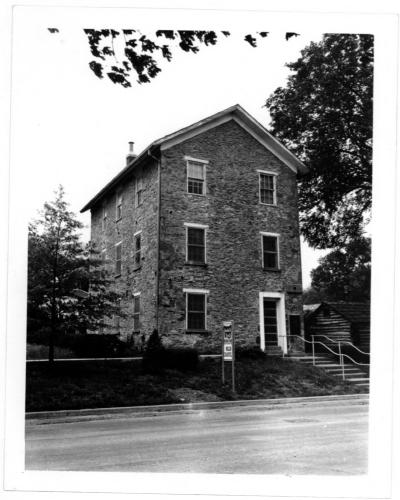

|                 | UNITED STATES DEPARTMENT OF THE INTERIOR<br>NATIONAL PARK SERVICE<br>NATIONAL REGISTER OF HISTORIC PLACES<br>PROPERTY PHOTOGRAPH FORM |                          | COUNTY<br>Douglas<br>FOR NPS USE ONLY     |  |  |
|-----------------|---------------------------------------------------------------------------------------------------------------------------------------|--------------------------|-------------------------------------------|--|--|
|                 |                                                                                                                                       |                          |                                           |  |  |
|                 |                                                                                                                                       |                          |                                           |  |  |
| n               | (Type all entries - attach to or enclose with photograph)                                                                             |                          | ENTRY NUMBER DATE                         |  |  |
| Z 1.            | NAMĘ                                                                                                                                  |                          |                                           |  |  |
| >               | COMMON: Old Castle Hall                                                                                                               |                          |                                           |  |  |
| -               | AND/OR HISTORIC:                                                                                                                      |                          | ·                                         |  |  |
| - 2.            | LOCATION                                                                                                                              |                          |                                           |  |  |
| ر               | STREET AND NUMBER:                                                                                                                    |                          | ( * ) · · · · · · · · · · · · · · · · · · |  |  |
| -<br>-          | 513 Fifth St.                                                                                                                         |                          |                                           |  |  |
|                 |                                                                                                                                       |                          |                                           |  |  |
| Y               | Baldwin                                                                                                                               |                          |                                           |  |  |
|                 | STATE:                                                                                                                                | CODE COUNTY:             | CODE                                      |  |  |
| <b>^</b>        | Kansas 66006                                                                                                                          | 20 Dougl                 | las 045                                   |  |  |
| Z 3.            | PHOTO REFERENCE                                                                                                                       |                          |                                           |  |  |
|                 | PHOTO CREDIT: Kansas State Historical Society Staff                                                                                   |                          |                                           |  |  |
|                 | DATE OF PHOTO: 1969                                                                                                                   |                          |                                           |  |  |
| ш               | NEGATIVE FILED AT: Douglas County File, Historic Sites Survey                                                                         |                          |                                           |  |  |
|                 | IDENTIFICATION                                                                                                                        |                          |                                           |  |  |
| ∽ <sup>4.</sup> | DESCRIBE VIEW, DIRECTION, ETC.                                                                                                        |                          | 1 37 6                                    |  |  |
|                 | beserver then, bikee from, ere.                                                                                                       |                          | 10 02 10 A                                |  |  |
|                 |                                                                                                                                       | 0 13 W 33 0              | 1 0 A 6 00 E                              |  |  |
|                 | Front view of Old                                                                                                                     | Castle Hall from the nor | runeasu S Ma                              |  |  |
|                 |                                                                                                                                       | ·                        |                                           |  |  |
|                 |                                                                                                                                       |                          | Xe                                        |  |  |
|                 |                                                                                                                                       |                          |                                           |  |  |