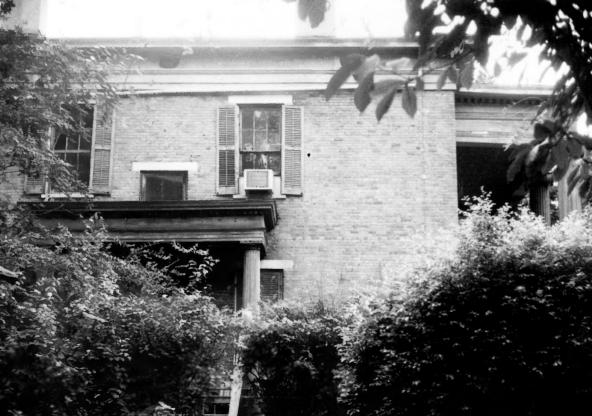

UNITED STATES DEPARTMENT OF THE INTERIOR STATE NATIONAL PARK SERVICE TENNESSER COUNTY NATIONAL REGISTER OF HISTORIC PLACES SHELBY PROPERTY PHOTOGRAPH FORM FOR NPS USE ONLY **ENTRY NUMBER** (Type all entries - attach to or enclose with photograph) DATE S 47.0002 Z NAME COMMON: HUNT-PHELAN HOUSE AND/OR HISTORIC: 2. LOCATION STREET AND NUMBER: O 533 BEALE ST. CITY OR TOWN: 2 MEMPHIS STATE: COUNTY: CODE CODE TENNESSEE SHELBY 1 57 PHOTO REFERENCE PHOTO CREDIT: HERBERT HARPER AUG. 3. 1970 DATE OF PHOTO: ш NEGATIVE FILED AT: TENNESSEE HISTORICAL COMMISSION ш 4 IDENTIFICATION DESCRIBE VIEW, DIRECTION, ETC. EAST SIDE OF THE HOUSE AS IT FACES NORTH. SHOWS THE ORIGINAL FRONT PORCH AFTER IT WAS THE SIDE AND A NEW FRONT WAS ADDED. DETAIL OF BRICKWORK AND WINDOWS IS VISABLE HERE.