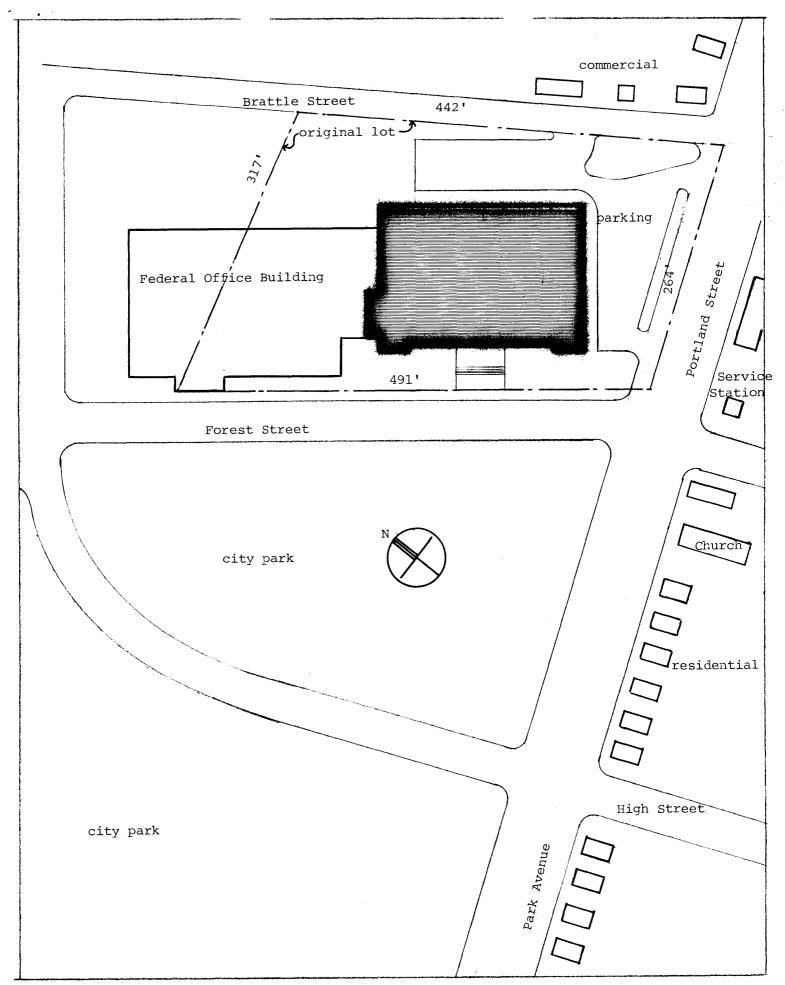

#### CONDITION

\_\_DETERIORATED
\_\_RUINS
\_\_UNEXPOSED

\_\_UNALTERED

X\_ALTERED

**CHECK ONE** 

\_ORIGINAL SITE

\_\_MOVED DATE\_\_\_\_

DESCRIBETHE PRESENT AND ORIGINAL (IF KNOWN) PHYSICAL APPEARANCE Situated on Forest Avenue, a broad sloping street along the eastern edge of a large city park complete with a duck pond and traversed by a series of roadways leading to the revitalized old port and central commercial/business district several blocks away, the Portland Post Office occupies a prominent site at the gateway to the City; and can be viewed across some 800 feet of open green lawns from the area of Henry Wadsworth Longfellow's Deering Oaks. The immediate neighborhood contains no other noteworthy structures, and consists primarily of older marginal housing and commercial enterprises. The post office covers a site originally containing some twenty-two buildings, and when constructed was said to be the second largest Post Office in New England; Boston having the largest.

Rectangular in plan, some 232 feet long by 157 feet deep, consisting of two stories plus basement, the building contains approximately 76,000 square feet of floor space. The original appropriation for both site and building was \$850,000.00.

Despite its size the floor plan is similar to many other Post Offices of its time, with a 20 foot wide interior lobby running along the length of the building between the Postmaster and other offices on the front of the building, and the large one story workroom and mailing platform toward the rear. In addition to the main monumental front entrance, a secondary side entrance serves the public parking area on Portland Street. A second story office floor extends along the front of the building over the lobby area. The basement consists of utility, storage and supply rooms as well as the carriers' swing room and toilet facilities.

A Federal building was added at the lower end of Forest Avenue (the Post Office occupies the lower tow levels) to the left side of the main facade in 1967 approximately the same size and scale as the original Post Office building, but with a

# National Register of Historic Places Inventory—Nomination Form

For NPS use only received date entered

Continuation sheet

PORTLAND MAIN POST OFFICE

Item number

Page 3

much simpler and flatter wall treatment reflective of its time. The connection to the original building is set back by a recessed wall. Due to its location towards the upper part of the street, and its rich architectural treatment, the Portland Post Office building naturally dominates the site and is the structure that immediately attracts the eye, and easily holds its place as the most prominent edifice in the area.