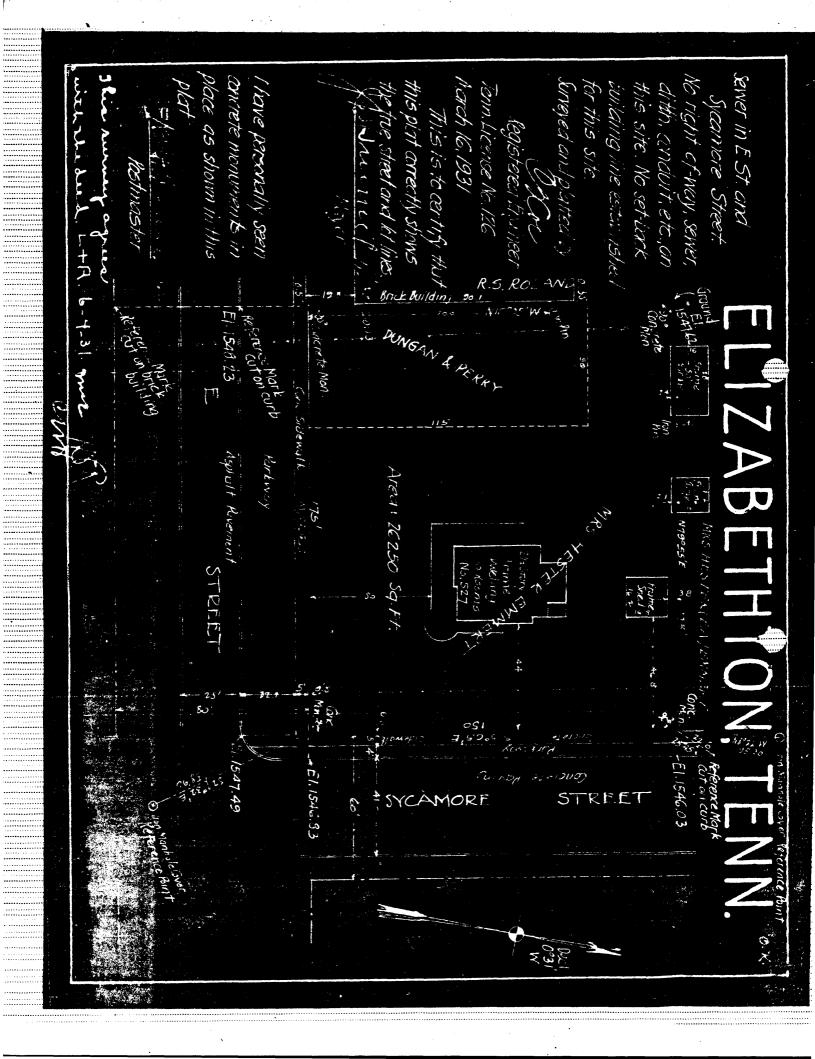

DESCRIBE THE PRESENT AND ORIGINAL (IF KNOWN) PHYSICAL APPEARANCE

The Elizabethton Post Office is a two-story, with basement, brick and stone building located in northeastern Tennessee in the county seat of Carter County with a population of approximately 12,000. The red exterior brick is matt face laid English Bond with recessed joints.

The evelated main floor is made accessible by a flight of granite steps with cast iron railings and the entrance is graced by lamp posts. The front facade is divided into nine bays reading window-window-window-door-door-windowwindow-window. These windows are wooden, double hung sash and a large paned transom appears above the central doors.

The public lobby has terrazzo floors with marble wainscot and border. window sills are marble and there is a marble border up stairway to mezzanine. There are iron grills above the post office boxes. The wainscot in the building is wood with the exception of the public lobby. The building originally had hardwood (maple) floors but they have been removed and replaced with vinyl tile except for the lobby. The original tile roof has been removed and replaced with asphalt shingle.