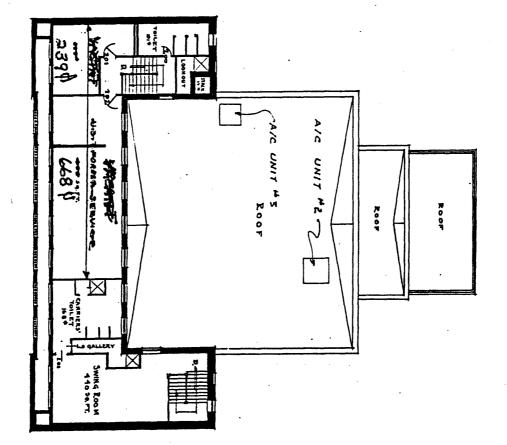

DESCRIBE THE PRESENT AND ORIGINAL (IF KNOWN) PHYSICAL APPEARANCE

The Elizabethton Post Office is a two-story, with basement, brick and stone building located in northeastern Tennessee in the county seat of Carter County with a population of approximately 12,000. The red exterior brick is matt face laid English Bond with recessed joints.

The evelated main floor is made accessible by a flight of granite steps with cast iron railings and the entrance is graced by lamp posts. The front facade is divided into nine bays reading window-window-window-door-door-windowwindow-window. These windows are wooden, double hung sash and a large paned transom appears above the central doors.

The public lobby has terrazzo floors with marble wainscot and border. window sills are marble and there is a marble border up stairway to mezzanine. There are iron grills above the post office boxes. The wainscot in the building is wood with the exception of the public lobby. The building originally had hardwood (maple) floors but they have been removed and replaced with vinyl tile except for the lobby. The original tile roof has been removed and replaced with asphalt shingle.

The interior of building was modernized in 1965 whereby the heating and air conditioning system was updated and changes mentioned above were accomplished. Acoustical tile was added to some of the office space under this modernization project.