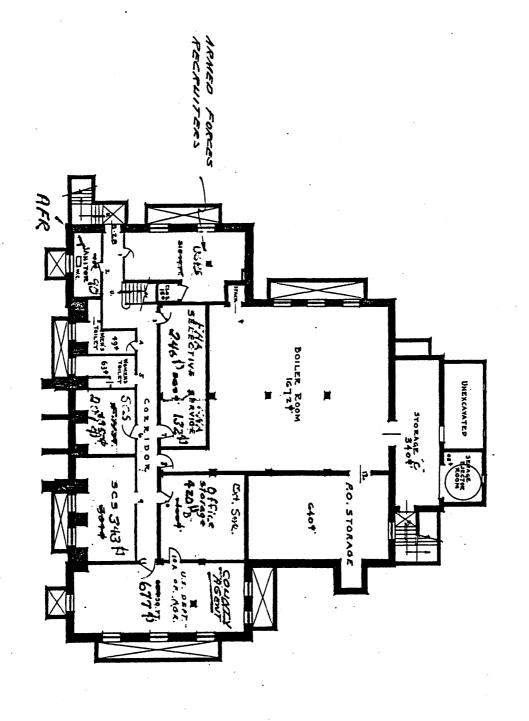

The interior of building was modernized in 1965 whereby the heating and air conditioning system was updated and changes mentioned above were accomplished. Acoustical tile was added to some of the office space under this modernization project.