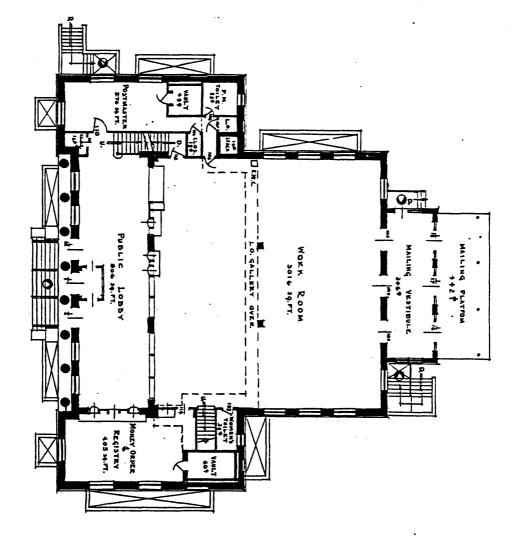

DESCRIBE THE PRESENT AND ORIGINAL (IF KNOWN) PHYSICAL APPEARANCE

The Elizabethton Post Office is a two-story, with basement, brick and stone building located in northeastern Tennessee in the county seat of Carter County with a population of approximately 12,000. The red exterior brick is matt face laid English Bond with recessed joints.

The evelated main floor is made accessible by a flight of granite steps with cast iron railings and the entrance is graced by lamp posts. The front facade is divided into nine bays reading window-window-window-door-door-windowwindow-window. These windows are wooden, double hung sash and a large paned transom appears above the central doors.

The public lobby has terrazzo floors with marble wainscot and border. window sills are marble and there is a marble border up stairway to mezzanine. There are iron grills above the post office boxes. The wainscot in the building is wood with the exception of the public lobby. The building originally had hardwood (maple) floors but they have been removed and replaced with vinyl tile except for the lobby. The original tile roof has been removed and replaced with asphalt shingle.

The interior of building was modernized in 1965 whereby the heating and air conditioning system was updated and changes mentioned above were accomplished. Acoustical tile was added to some of the office space under this modernization project.