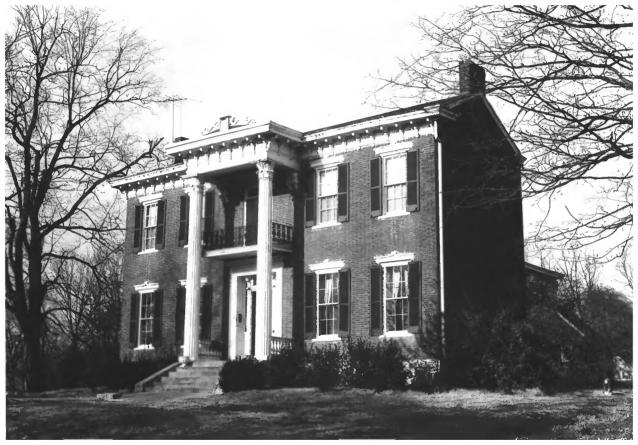

OAK TOP 107 Madison Terrace Clarksville, Tennessee Montgomery County JUL 8 1980 Photo by: Shain Terrell Date: February, 1980 Neg: Mid-Cumberland Council of Governments, Nashville Camera view: Looking W Facade and W elevation 1980