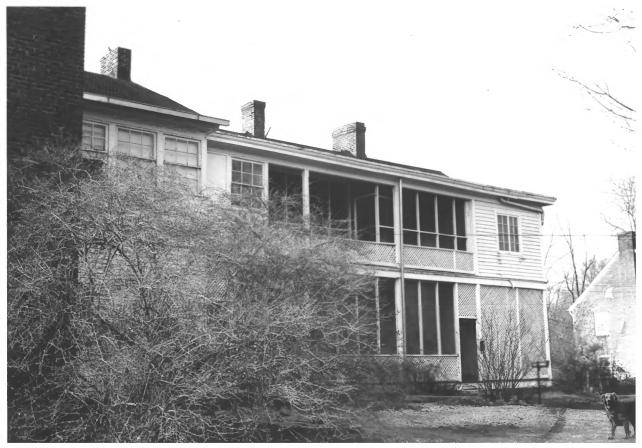

OAK TOP 107 Madison Terrace Clarksville, Tennessee Montgomery County JUL 8 1980 Photo by: Shain Terrell Date: February, 1980 Neg: Mid-Cumberland Council of Governments, Nashville Camera view: Looking NW Enclosed veranda in rear