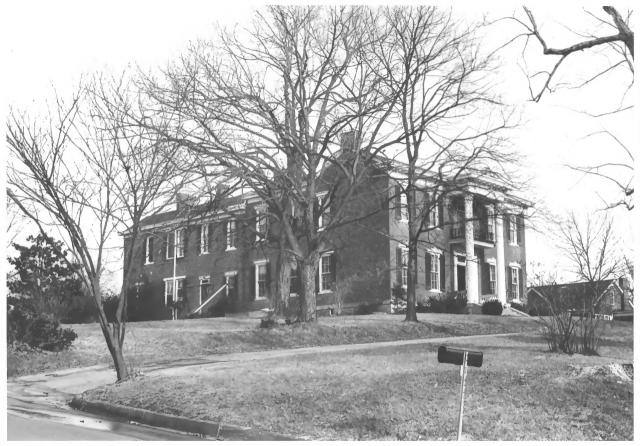

OAK TOP 107 Madison Terrace Clarksville, Tennessee JUL 8 1980 Montgomery County Photo by: Shain Terrell Date: February, 1980 Neg: Mid-Cumberland Council of Governments, Nashville Camera view: Looking NW JUN 3 1980 Facade and E elevation 2 of 8