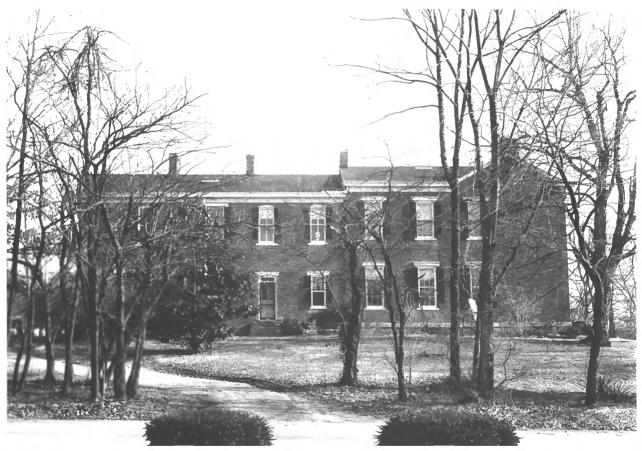

OAK TOP 107 Madison Terrace Clarksville, Tennessee JUL. 8 1980 Montgomery County Photo by: Shain Terrell Neg: Mid-Cumberland Council of Governments. Nashville Date: February, 1980 Camera view: Looking SW JUN 3 W elevation 4 of 8