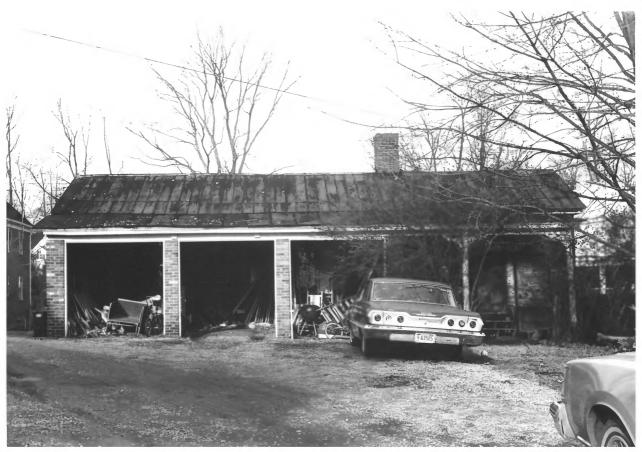

OAK TOP 107 Madison Terrace JUL 8 1980 Clarksville, Tennessee Montgomery County Photo by: Shain Terrell Date: February, 1980 Neg: Mid-Cumberland Council of Governments. Nashville Camera view: Looking NW Outbuilding 8 of 8