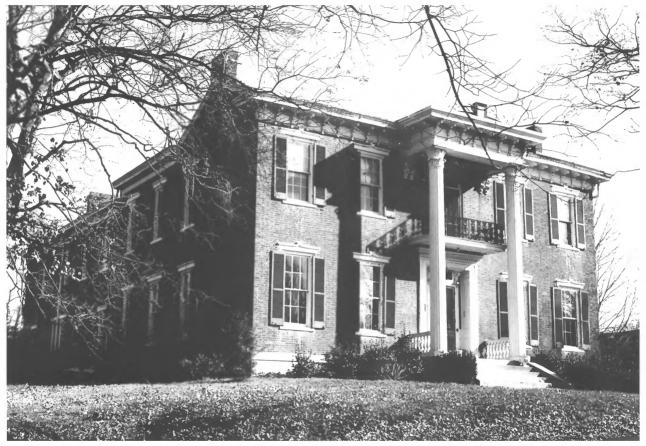

OAK TOP 107 Madison Terrace Clarksville, Tennessee Montgomery County JUL 8 1980 Photo by: Shain Terrell Date: February, 1980 Neg: Mid-Cumberland Council of Governments Nashville Camera view: Looking NE Facade and W elevation