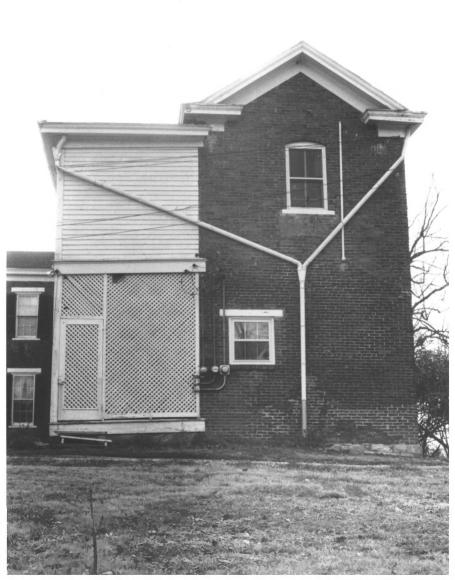

OAK TOP 107 Madison Terrace Clarksville, Tennessee JUL 8 1980 Montgomery Countu Photo by: Shain Terrell Date: February, 1980 Neg: Mid-Cumberland Council of Governments, Nashville Camera view: Looking SE JUN 3 1980 Rear N wall of Ell