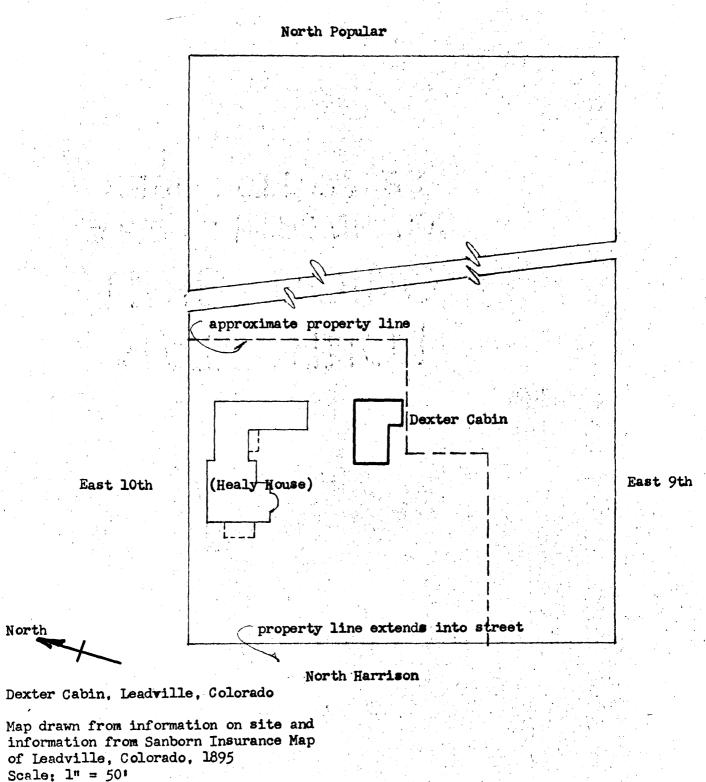

|             |         | <u></u>    | 1470              |               |  |  |
|               | REQUIREMENT              | 5                                                |             |         | the second | tion of           |               |  |  |
| n             |                          | ED ON ALL MAPS<br>by broundaries where required. |             |         |            | UISTON ST         |               |  |  |
|               | 2. North a<br>3. Latitua | nrow.<br>de and longitude reference.             |             |         |            |                   |               |  |  |
|               |                          |                                                  |             |         |            |                   |               |  |  |



note: the property lines, and the relocation of the Cabin are recent.

••