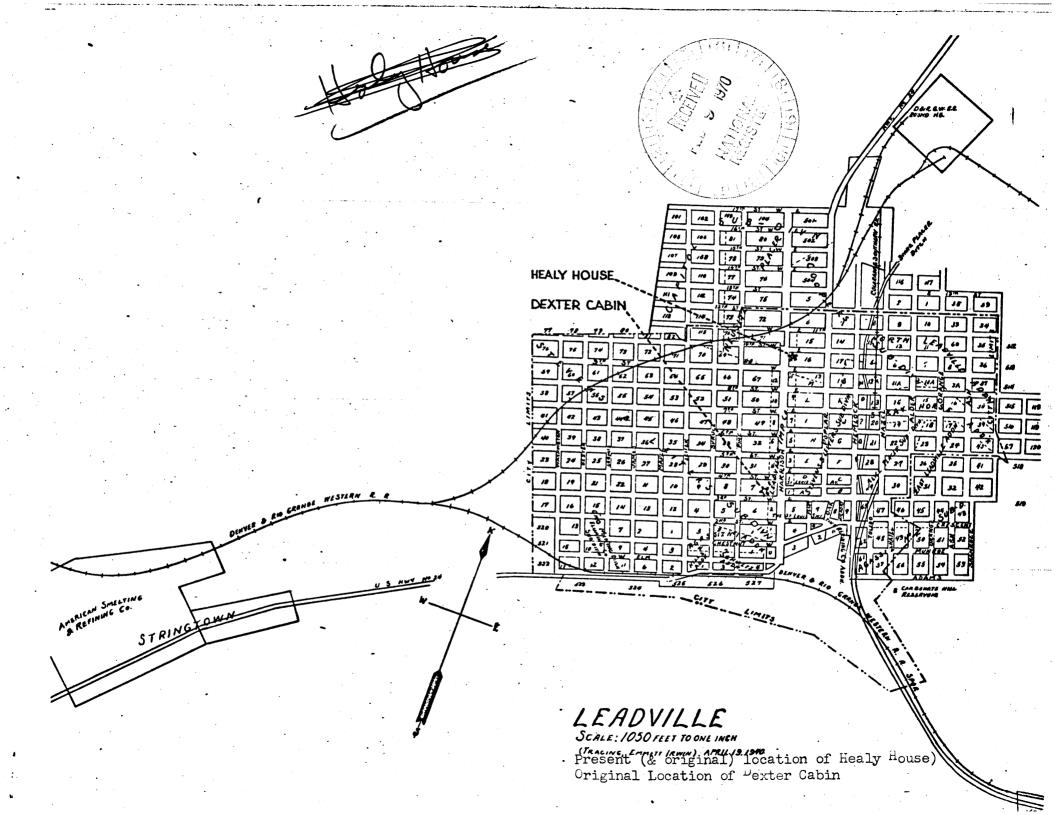

equired.            |             |         | $\sim$      |            | zs.                                                         |      |
|          |      |                 | North arrow. |                     |                      |             |         |             |            | من المنظمة المراجعة التي التي التي التي التي التي التي التي |      |
|          |      | 3.              | Latitude and | longitude refer     | ence.                |             |         |             | · • • • •  |                                                             |      |
|          |      |                 |              |                     |                      |             |         |             |            |                                                             |      |

.



|        | Form 10-301<br>(Dec. 1968) | UNITED STATES DEPARTMENT O<br>NATIONAL PARK SEF                                                  | STATE<br>Colorado |                          |              |      |  |  |  |  |
|--------|----------------------------|--------------------------------------------------------------------------------------------------|-------------------|--------------------------|--------------|------|--|--|--|--|
|        |                            | NATIONAL REGISTER OF HISTORIC PLACES                                                             |                   |                          |              |      |  |  |  |  |
|        |                            | PROPERTY MAP                                                                                     |