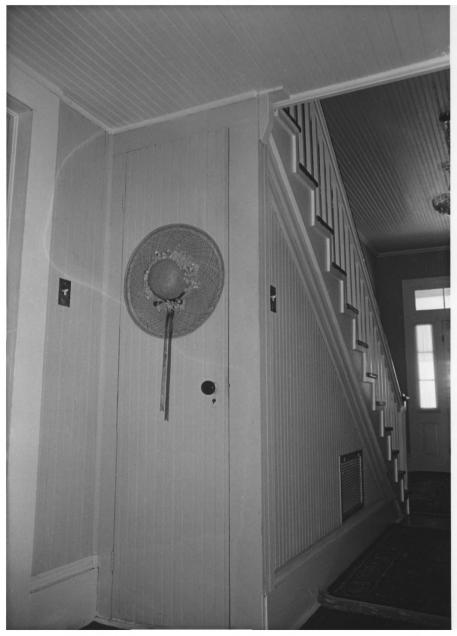

Gulf Coast/Creole Cottage Thematic Nomination Baldwin County, Alabama Street House/Point Clear John Sledge, photographer February 1987 MHDC negative file BA #112/21 Interior, stair detail, camera facing w. 8 of 11