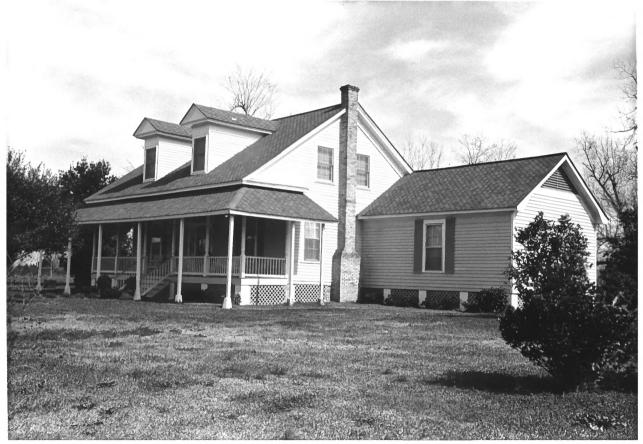

Gulf Coast/Creole Cottage Thematic Nomination Baldwin County, Alabama Street House/Point Clear John Sledge, photographer February 1987 MHDC negative file BA #112/8 General, camera facing se. 3 of 11

Gulf Coast/Creole Cottage Thematic Nomination Baldwin County, Alabama Street House/Point Clear John Sledge, photographer February 1987 MHDC negative file BA #112/6 Rear view, camera facing sw. 4 of 11