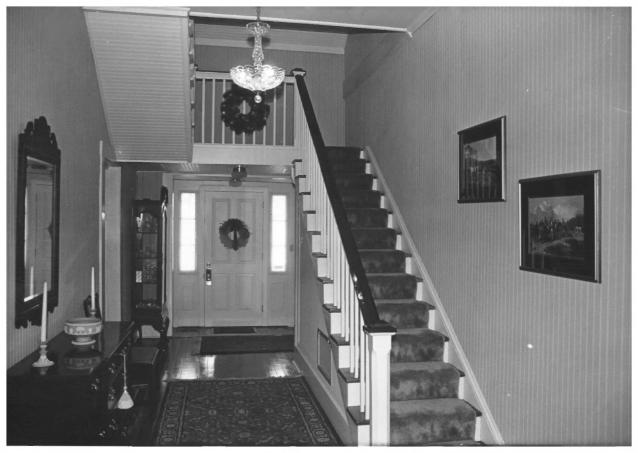

Gulf Coast/Creole Cottage Thematic Nomination Baldwin County, Alabama Street House/Point Clear John Sledge, photographer February 1987 MHDC negative file BA #112/10 Interior, central hall, camera facing e. 6 of 11