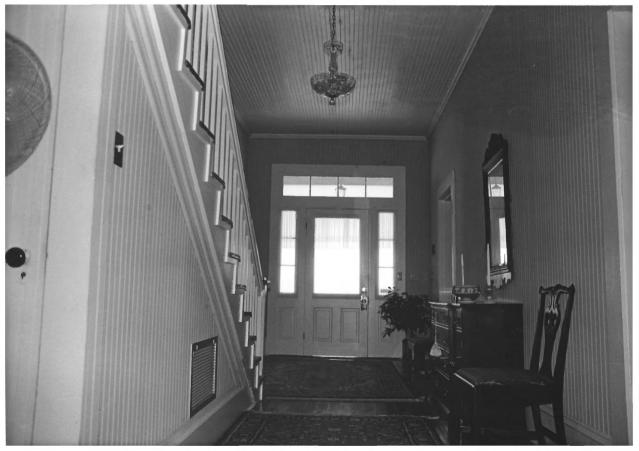

Gulf Coast/Creole Cottage Thematic Nomination Baldwin County. Alabama Street House/Point Clear John Sledge, photographer February 1987 MHDC negative file BA #112/19 Interior, cental hall, camera facing w. 7 of 11