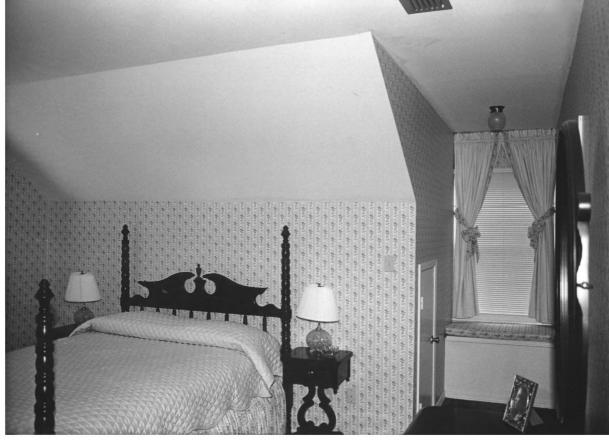

9 of 11

Gulf Coast/Creole Cottage Thematic Nomination Baldwin County, Alabama Street House/Point Clear John Sledge, photographer February 1987 MHDC negative file BA #112/27 Interior, upstairs bedroom, camera facing w. 10 of 11