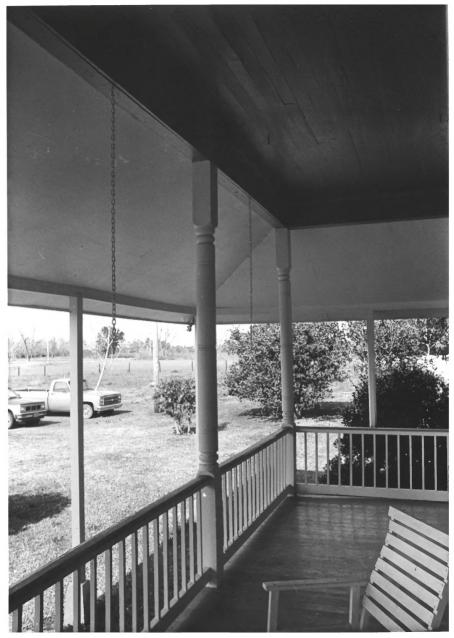

- Gulf Coast/Creole Cottage Thematic Nomination
- Baldwin County, Alabama
- Street House/Point Clear
- John Sledge, photographer
- February 1987
- MHDC negative file BA #112/31
- Porch and rain porch detail, camera facing
- nw.
- 5 of 11