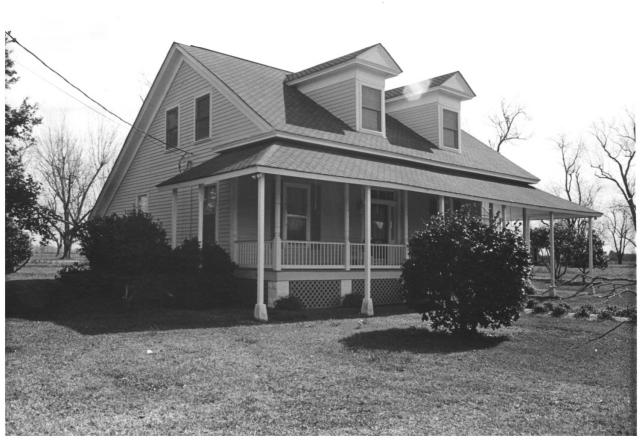

Gulf Coast/Creole Cottage Thematic Nomination Baldwin County, Alabama Street House/Point Clear John Sledge, photographer February 1987 MHDC negative file BA #112/8 General, camera facing se. 3 of 11

Gulf Coast/Creole Cottage Thematic Nomination Baldwin County, Alabama Street House/Point Clear John Sledge, photographer February 1987 MHDC negative file BA #112/6 Rear view, camera facing sw. 4 of 11