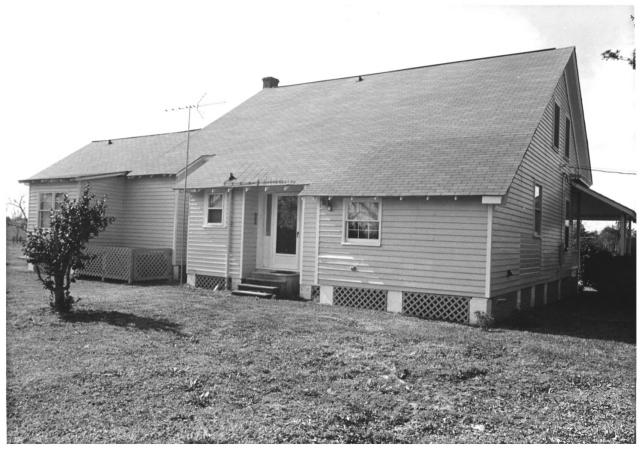

Gulf Coast/Creole Cottage Thematic Nomination Baldwin County, Alabama Street House/Point Clear John Sledge, photographer February 1987 MHDC negative file BA #112/8 General, camera facing se. 3 of 11

Gulf Coast/Creole Cottage Thematic Nomination Baldwin County, Alabama Street House/Point Clear John Sledge, photographer February 1987 MHDC negative file BA #112/6 Rear view, camera facing sw. 4 of 11