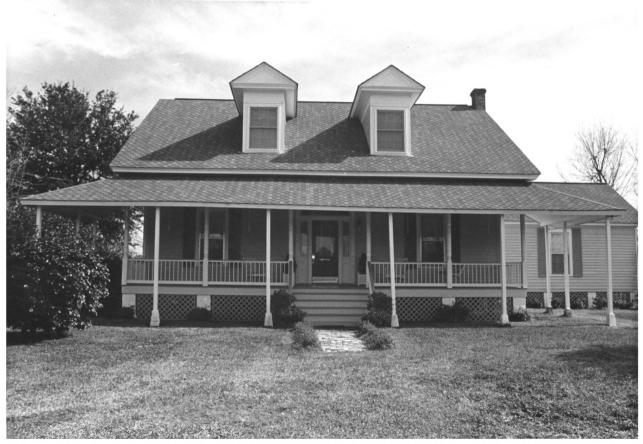

Gulf Coast/Creole Cottage Thematic Nomination Baldwin County, Alabama Street House/Point Clear John Sledge, photographer February 1987 MHDC negative file BA #112/1 Facade, camera facing e. 1 of 11

Gulf Coast/Creole Cottage Thematic Nomination Baldwin County, Alabama Street House/Point Clear John Sledge, photographer February 1987 MHDC negative file BA #112/2 General, camera facing ne. 2 of 11