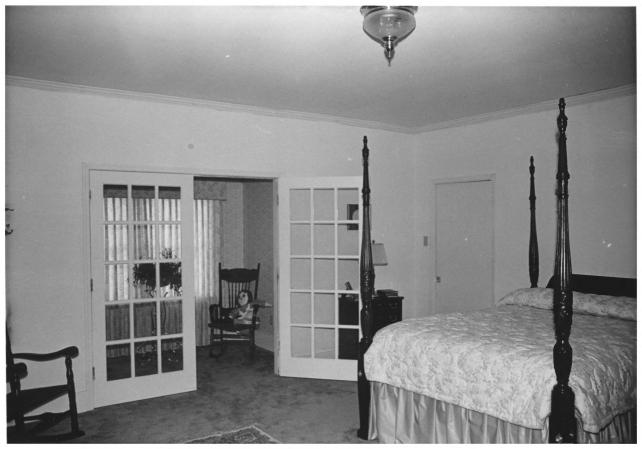

Gulf Coast/Creole Cottage Thematic Nomination Baldwin County, Alabama Street House/Point Clear John Sledge, photographer February 1987 MHDC negative file BA #112/26 Interior, upstairs bedroom, camera facing s. 11 of 11