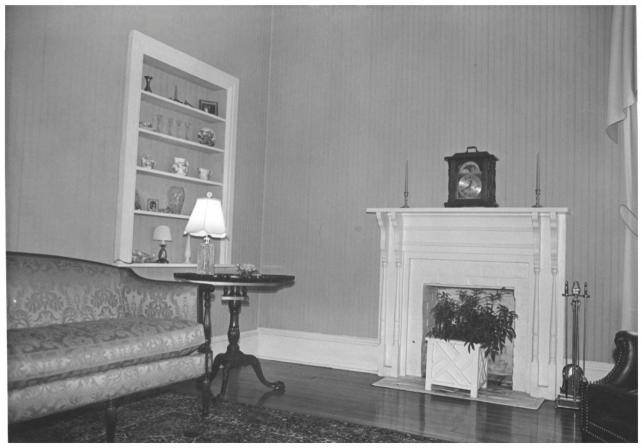

Gulf Coast/Creole Cottage Thematic Nomination Baldwin County. Alabama Street House/Point Clear John Sledge, photographer February 1987 MHDC negative file BA #112/13 Interior, southwest front room, camera facing se.