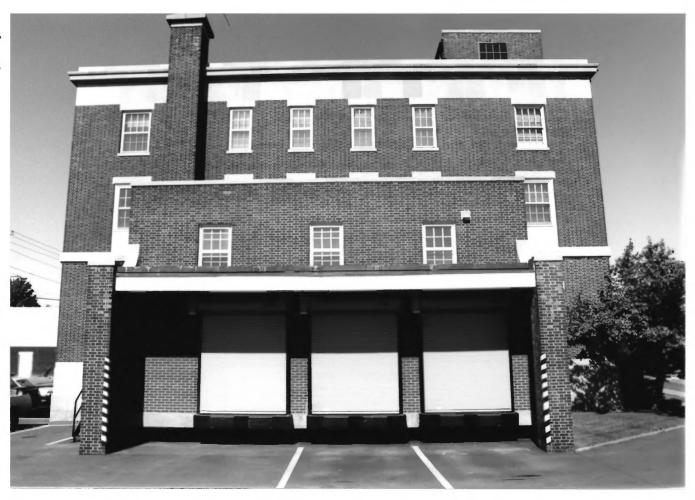

## HENRY MORGENTHAU JR SECRETARY OF THE TREASURY JAMES A FARLEY POSTMASTER GENERAL

LOUIS A SIMON
SUPERVISING ARCHITECT
NEAL A MELICK
SUPERVISING ENGINEER

1936

Park Falls Post Office Park Falls W1 Price County 2/10