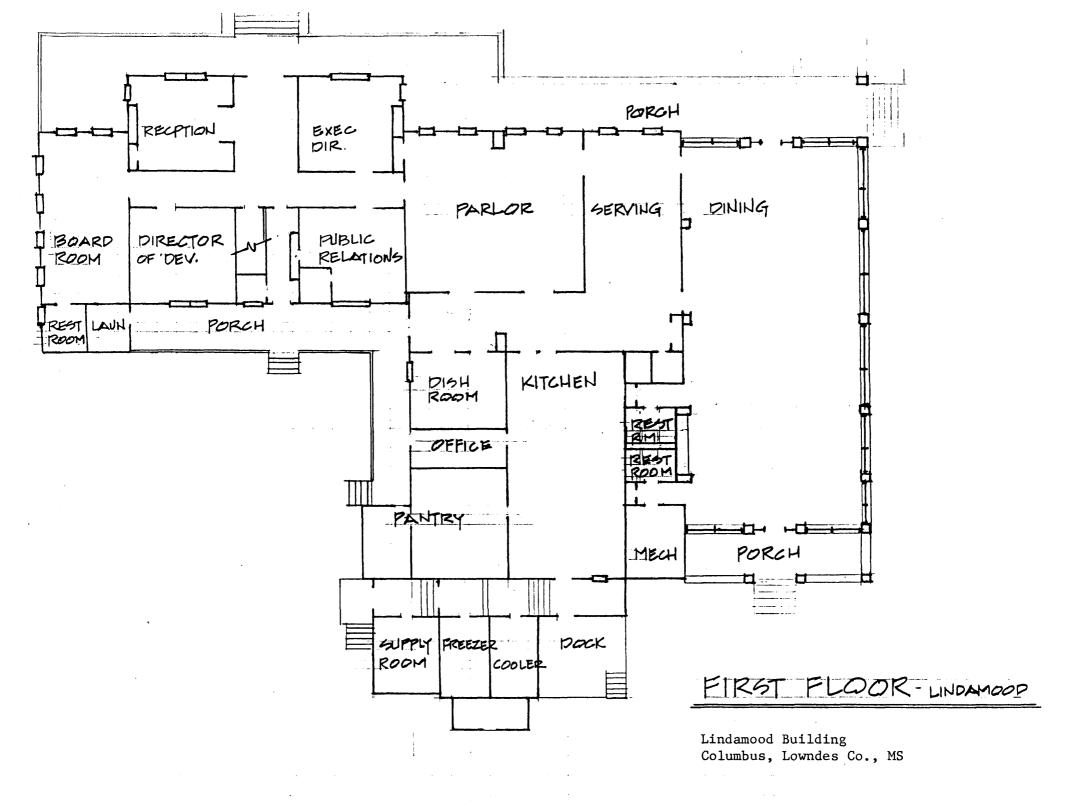

Describe present and historic physical appearance.

Erected in 1898, the Lindamood Building is a three story, Colonial Revival Victorian building with Queen Anne and Second Empire features facing north with a six bay central block, and a two bay wing on each end. The asphalt shingled mansard roof on the main wings is pierced on the north and south by five hipped dormers, and on the east and west by two hipped dormers, each with a pair of single-paned, double-hung windows. windows on the first and second floors of the central block are paired, single-paned double-hung windows and there is a glass transom over the double door in the center. The windows on the end wings are solitary single-paned, double-hung windows. All windows have flat arches with radiating voussoirs and projecting, horizontal brick beltcourses that occur at both the window sills and heads. The red brick facade is complemented by a full width front porch with a flat roof supported by fourteen square brick columns.

This porch now extends beyond the east wing, where a two story gabled-roof wing following construction styles similar to those of the main building has been added. The porch extends to the east side of the building in front of an enclosed glass dining area. There is a single story hipped-roof wing that extends south from the eastern wing. It has a small "L" shaped porch that serves as a rear entrance. The pattern of double-hung windows from the north elevation is repeated again on this south side.

The interior is characterized by fourteen foot high plaster ceilings at the first floor and typical doors of five, evenly spaced, horizontal panels. Door and window moldings are typically reeded jambs and heads with bulls-eye corner blocks. Most of the interior walls have been covered by plywood panels, and the floors are carpeted.