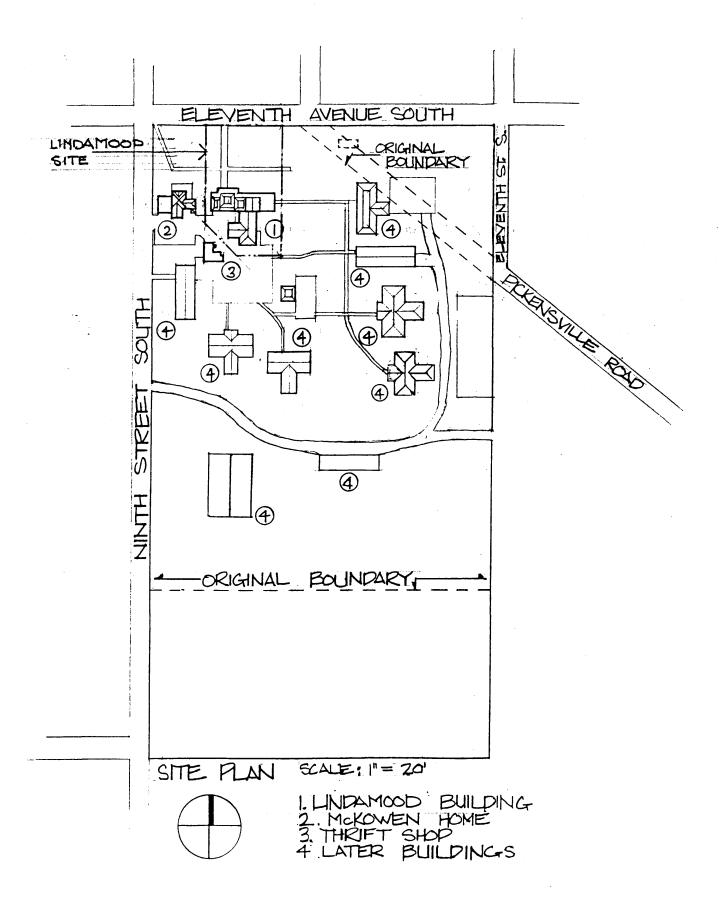

The Lindamood building, erected in 1898, was the first building erected for the Palmer Home for Children and served as the girls' dormitory. It now serves as administrative offices. A dining hall and kitchen were added to this building in 1983. By 1902 a second dormitory had been built, called the Christian Endeavor Building, which served as a boys' dormitory. It no longer stands but its cornerstone remains in the field west of the Lindamood building.

There was a small school operating also, and its foundation remains on the northeast part of the property. In 1905, the little boys' dormitory was constructed. The original building no longer exists, though it is likely that one of the new buildings was constructed on its foundation. The small laundry building behind the Lindamood building was constructed in 1906, and it now serves as a thrift shop for the children of Palmer Home.

By 1907, the McKowen building was erected as a home for the Superintendent and his family. Across Ninth Street from the McKowen building, there remains the William J. Love cottage, a residence that at one time served as a cottage for small children. (Penny, 9-20) Presently, there are also six dormitories, a gymnasium, and a storage facility.