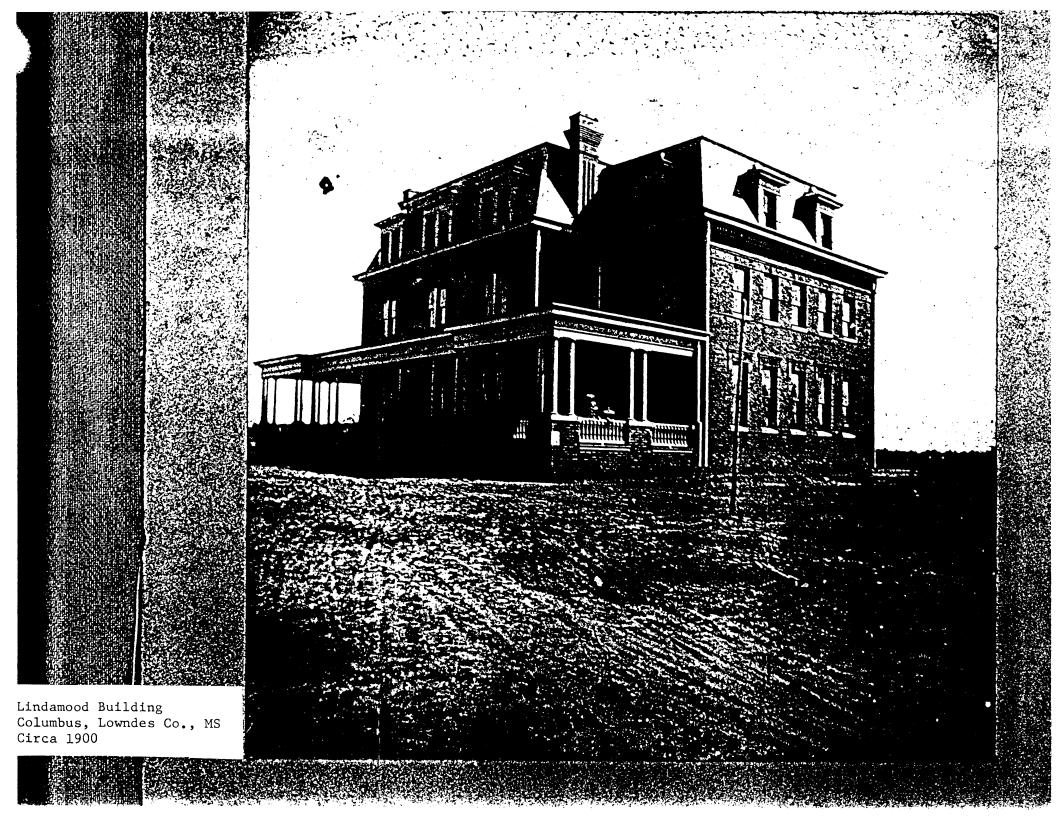

Describe present and historic physical appearance.

Erected in 1898, the Lindamood Building is a three story, Colonial Revival Victorian building with Queen Anne and Second Empire features facing north with a six bay central block, and a two bay wing on each end. The asphalt shingled mansard roof on the main wings is pierced on the north and south by five hipped dormers, and on the east and west by two hipped dormers, each with a pair of single-paned, double-hung windows. windows on the first and second floors of the central block are paired, single-paned double-hung windows and there is a glass transom over the double door in the center. The windows on the end wings are solitary single-paned, double-hung windows. All windows have flat arches with radiating voussoirs and projecting, horizontal brick beltcourses that occur at both the window sills and heads. The red brick facade is complemented by a full width front porch with a flat roof supported by fourteen square brick columns.

This porch now extends beyond the east wing, where a two story gabled-roof wing following construction styles similar to those of the main building has been added. The porch extends to the east side of the building in front of an enclosed glass dining area. There is a single story hipped-roof wing that extends south from the eastern wing. It has a small "L" shaped porch that serves as a rear entrance. The pattern of double-hung windows from the north elevation is repeated again on this south side.

The interior is characterized by fourteen foot high plaster ceilings at the first floor and typical doors of five, evenly spaced, horizontal panels. Door and window moldings are typically reeded jambs and heads with bulls-eye corner blocks. Most of the interior walls have been covered by plywood panels, and the floors are carpeted.