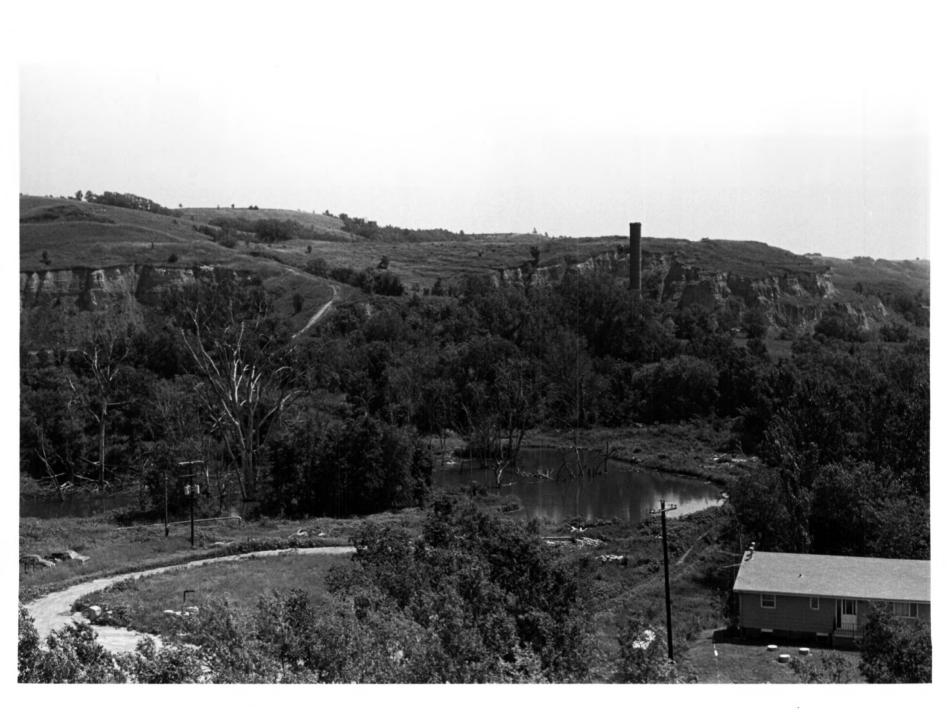

.

Western Portland Cement Company Yankton, South Dakota Steven Ruple June 1978 Historical Preservation Center, Vermillion SD Camera facing S Photograph #5 AUG 6 1979

Western Portland Cement Company Yankton, South Dakota Steven Ruple June 1978 Historical Preservation Center, Vermillion SD Camera facing NE Photograph #6 SEP | 9 | 979