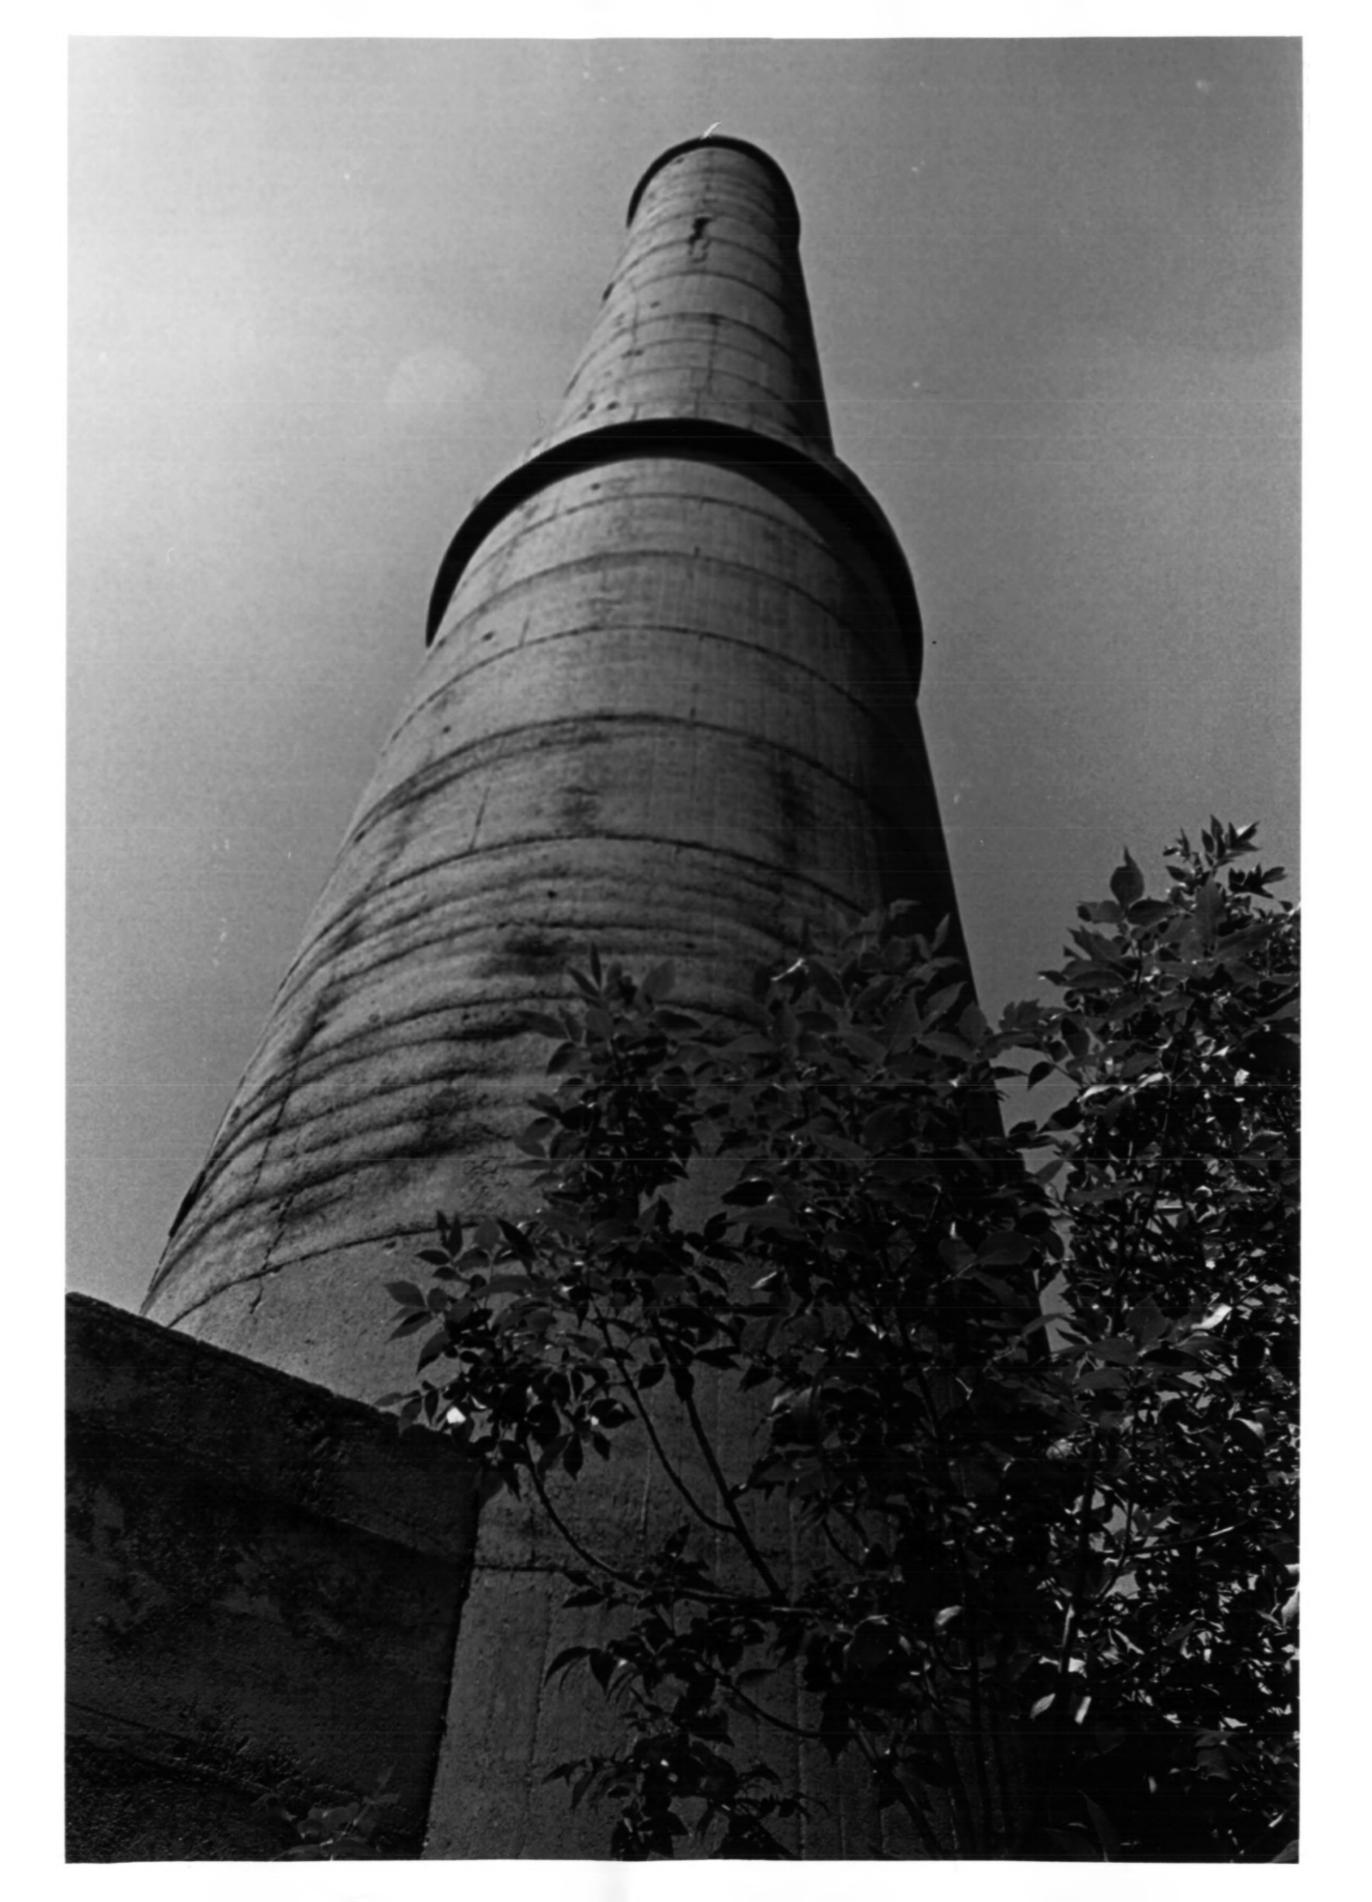

.

Western Portland Cement Company Yankton, South Dakota Steven Ruple June 1978 Historical Preservation Center, Vermillion SD Camera facing S Photograph #5 AUG 6 1979

Western Portland Cement Company Yankton, South Dakota Steven Ruple June 1978 Historical Preservation Center, Vermillion SD Camera facing NE Photograph #6 SEP | 9 | 979