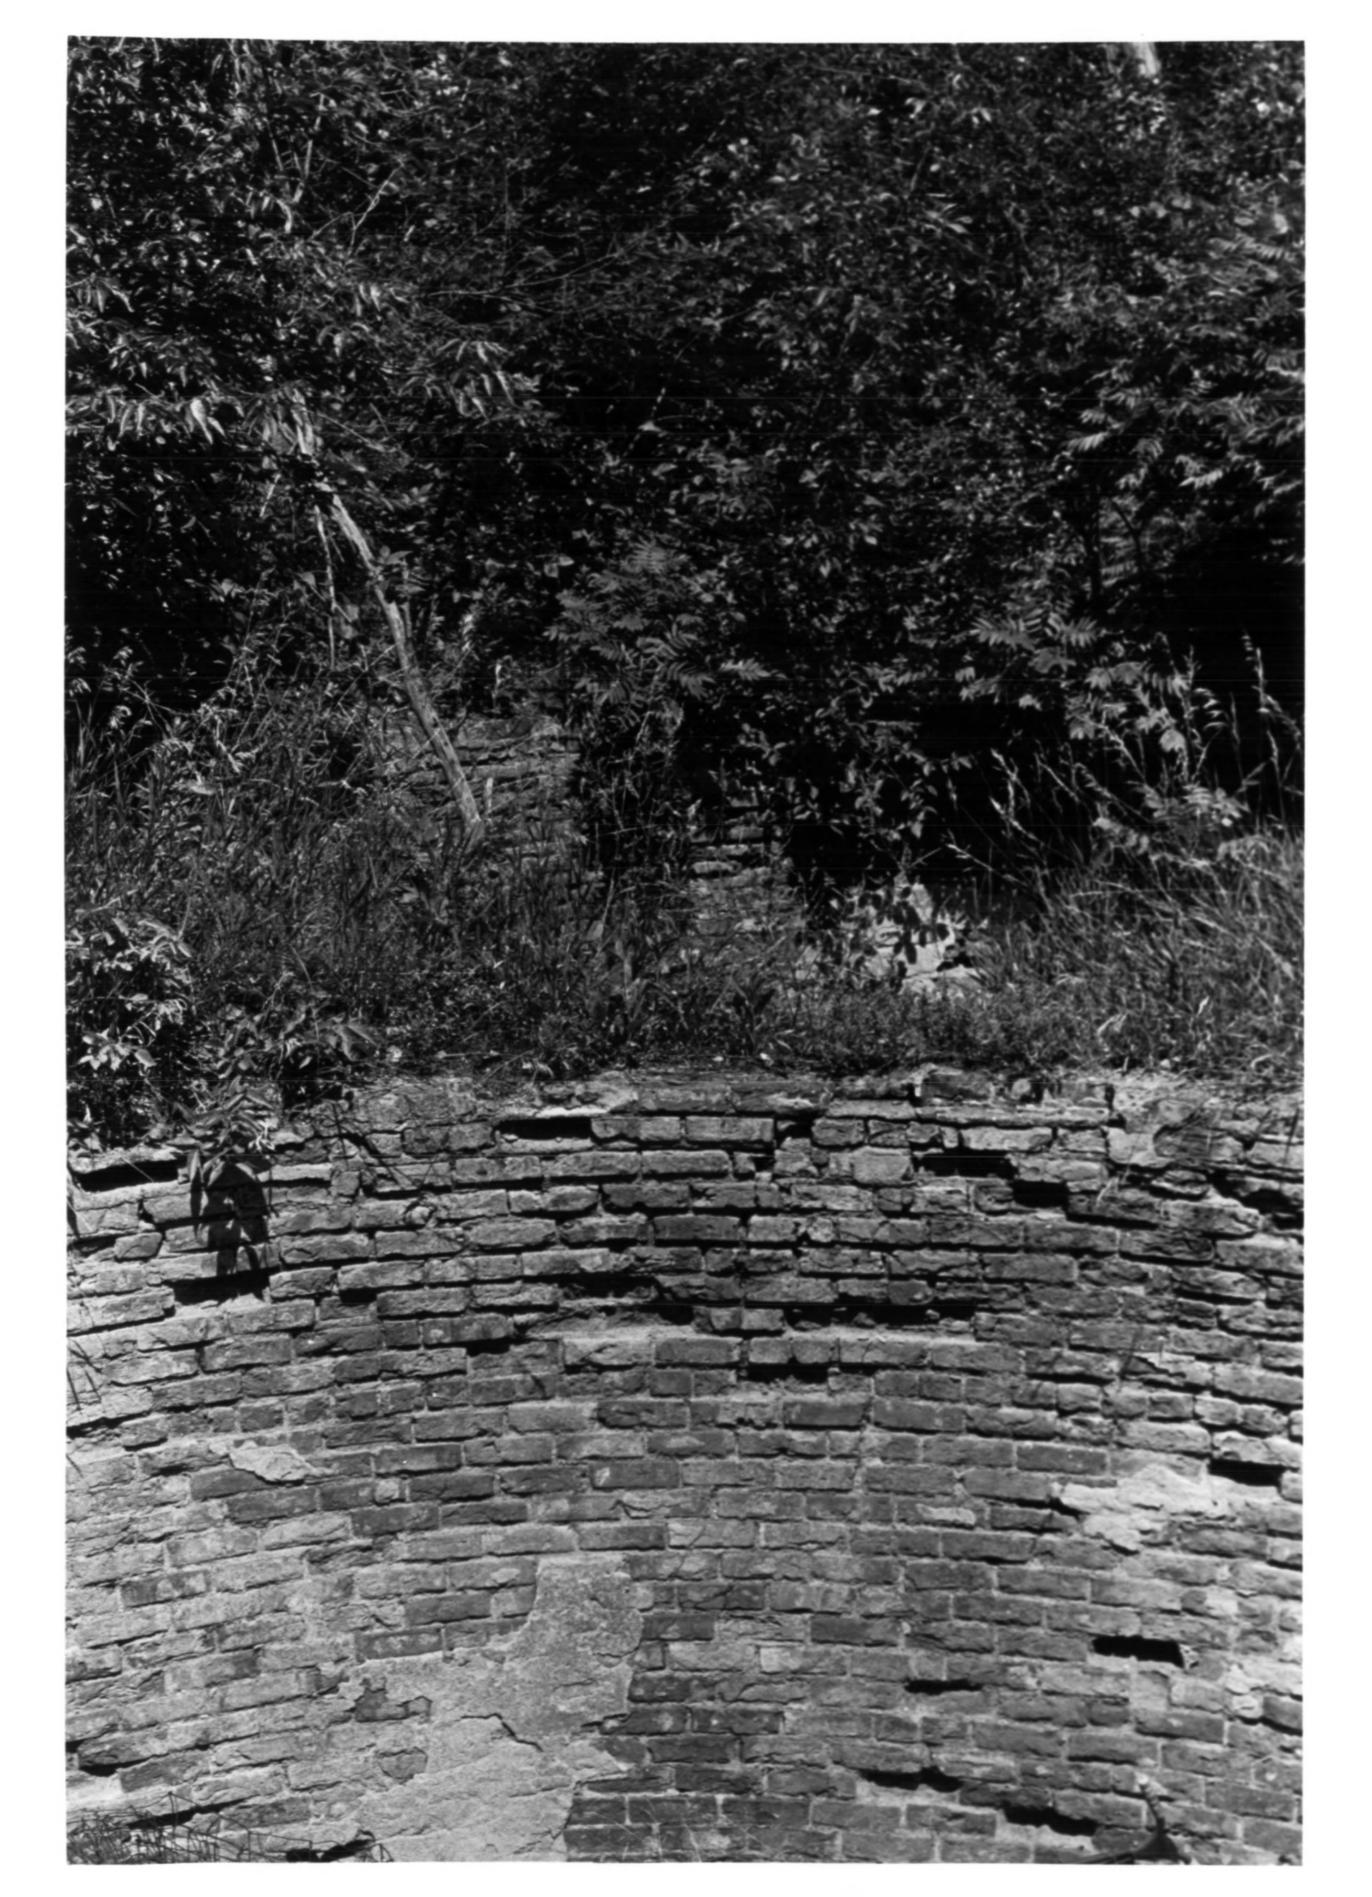

Western Portland Cement Company Yankton, South Dakota Steven Ruple Janthon County Historical Preservation Center, Vermillion SD Camera facing NE Photograph #3

Western Portland Cement Company Yankton, South Dakota Steven Ruple June 1978 Historical Preservation Center, Vermillion SD Camera facing W and Inclined PHotograph #4