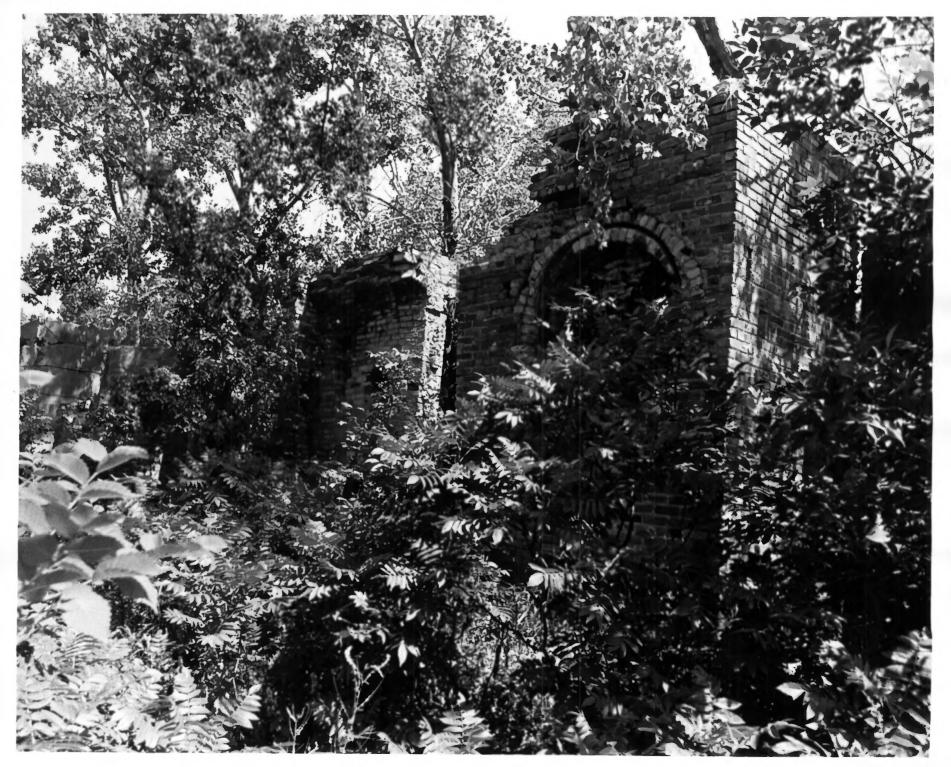

Western Portland Cement Company Yankton, South Dakota Steven Ruple June 1978 Historical Preservation Center, Vermillion SD Camera facing N Photograph #1

SEP 1 9 1979

Western Portland Cement Company Yankton, South Dakota AUG 3 1979 Steven Ruple Jane 1978 Janetton County Historical Preservation Center, Vermillion SD Camera facing NW Photograph #2