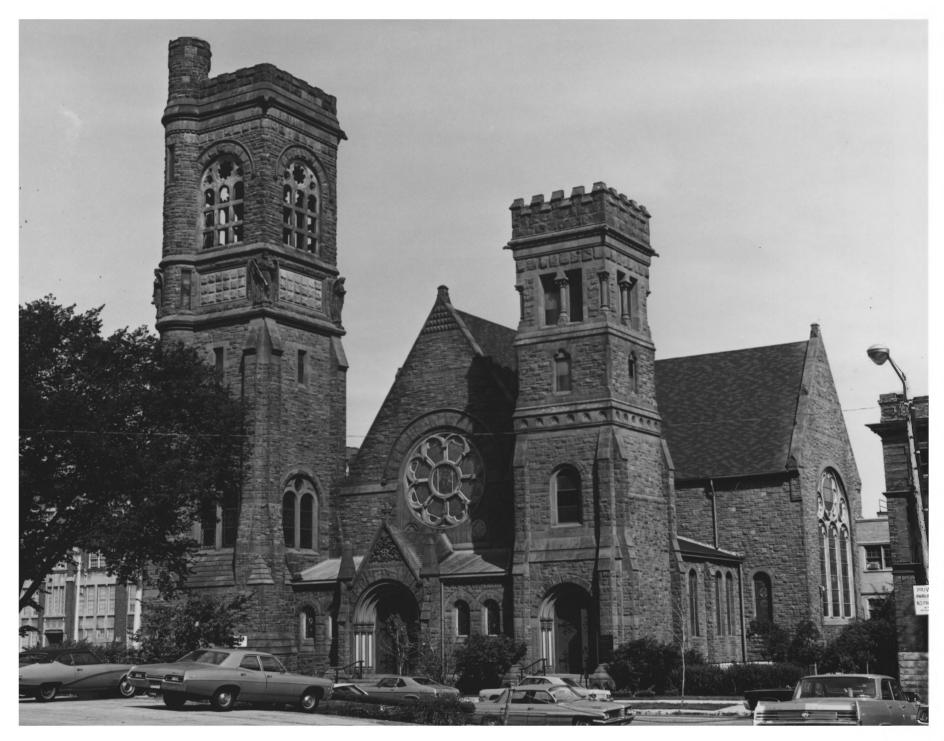

| Form No.<br>(7/72) | 10-301 a                                                        | 0-301a UNITED STATES DEPARTMENT OF THE INTERIOR<br>NATIONAL PARK SERVICE                                                      |               |          |      | DR      | state<br>Wisconsin                      |         |                          |  |
|--------------------|-----------------------------------------------------------------|-------------------------------------------------------------------------------------------------------------------------------|---------------|----------|------|---------|-----------------------------------------|---------|--------------------------|--|
|                    |                                                                 | NATIONAL REGISTER OF HISTORIC PLACES<br>PROPERTY PHOTOGRAPH FORM<br>(Type all entries - attach to or enclose with photograph) |               |          |      |         | COUNTY<br>Milwaukee<br>FOR NPS USE ONLY |         |                          |  |
|                    |                                                                 |                                                                                                                               |               |          |      |         |                                         |         |                          |  |
| _                  |                                                                 |                                                                                                                               |               |          |      |         | ENTRY NUMBER                            |         | DATE                     |  |
| ~                  |                                                                 |                                                                                                                               |               |          |      |         | DEC 27 1974                             |         | 1974                     |  |
| <b>z</b> ].        | NAME                                                            |                                                                                                                               |               |          |      |         |                                         |         |                          |  |
| 0                  | COMMON: St. Paul's Episcopal Church                             |                                                                                                                               |               |          |      |         |                                         |         |                          |  |
| -                  | AND/OR HISTORIC:                                                |                                                                                                                               |               |          |      |         |                                         |         |                          |  |
| H 2                |                                                                 | LOCATION                                                                                                                      |               |          |      |         |                                         |         |                          |  |
| U                  | STREET AND NUMBER:                                              |                                                                                                                               |               |          |      |         |                                         |         |                          |  |
|                    | 904 East Knapp Street                                           |                                                                                                                               |               |          |      |         |                                         |         |                          |  |
| 2                  | CITYOR                                                          | CITY OR TOWN:<br>Milwaukee                                                                                                    |               |          |      |         |                                         |         |                          |  |
| -                  | STATE:                                                          |                                                                                                                               |               | Т        | CODE | COUNTY: |                                         |         |                          |  |
| Ś                  |                                                                 | Wiscor                                                                                                                        | nsin          | - F      | 55   | Milwau  | kee                                     |         | CODE<br>079              |  |
| z                  | PHOTOR                                                          | REFERENCE                                                                                                                     |               | <u>I</u> |      | ·       |                                         |         |                          |  |
|                    | PHOTO CREDIT: Mary Ellen Wietczykowski                          |                                                                                                                               |               |          |      |         |                                         |         |                          |  |
|                    | DATE OF PHOTO: 1974                                             |                                                                                                                               |               |          |      |         |                                         |         |                          |  |
| ш<br>ш             | NEGATIVE FILED AT:<br>Milwaukee Landmarks Commission, Milwaukee |                                                                                                                               |               |          |      |         |                                         |         |                          |  |
| s 4                | IDENTIF                                                         |                                                                                                                               |               |          |      |         | l.                                      |         |                          |  |
|                    | DESCRI                                                          | BE VIEW, DI                                                                                                                   | RECTION, ETC. |          |      |         | 1-                                      | OCT 7   | In FI                    |  |
|                    | St. Paul's Episcopal Church, view from southeast.               |                                                                                                                               |               |          |      |         |                                         |         | <b>1974</b><br>IAL<br>ER |  |
|                    | ×                                                               | 101                                                                                                                           |               |          |      |         |                                         | A DEILE | TI                       |  |