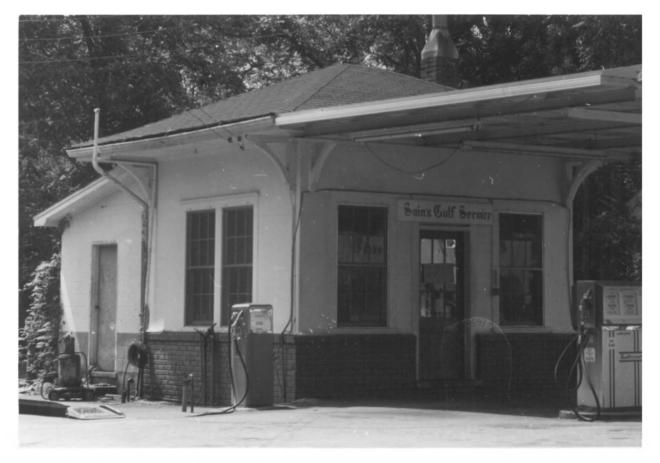

Agnew - Sain Gulf Station (#71) Erskine College/Due West Historic District Due West. S. C. John C. Blythe, Jr. 8/7/80 Upper Savannah Council of Governments #19 of 21

FEB 1 6 1982

Parkinson House (#78) Erskine College/Due West Historic District Due West, S. C. John C. Blythe, Jr. 8/7/80 Upper Savannah Council of Governments #20 of 21