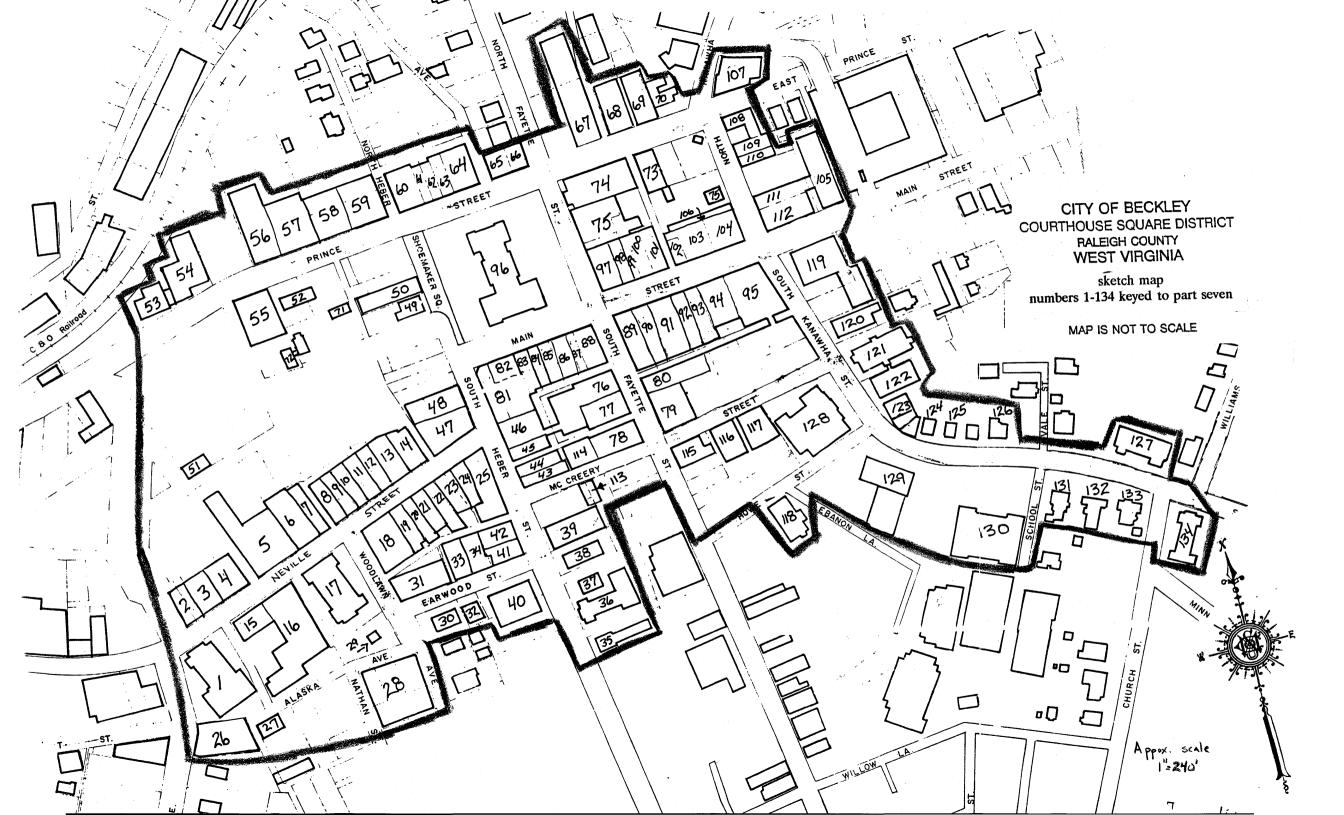

ers and Sailors Memorial Building: 100 S. Kanawha

13/16 First Christian Church: 119 N. Fayette

14/16 Daniel Building-detail: 115 S. Kanawha

15/16 Aerial View: Main, S Heber, Neville & Earwood (sw section)

16/16 Aerial View: S Kanawha (south end of district)

### **National Register of Historic Places Continuation Sheet**

|                  | Beckley | Courthouse | Square   | Historic  | District |
|------------------|---------|------------|----------|-----------|----------|
| •                |         | Beckley,   | , Raleig | gh County | , WV     |
| Section number10 | Page 1  | _          |          | -         |          |

**#10 GEOGRAPHICAL DATA** 

- UTM: A. 17/483660/4181160
  - B. 17/483840/4180900
  - C. 17/483850/4180700
  - D. 17/483090/4180630
  - E. 17/483020/4180900