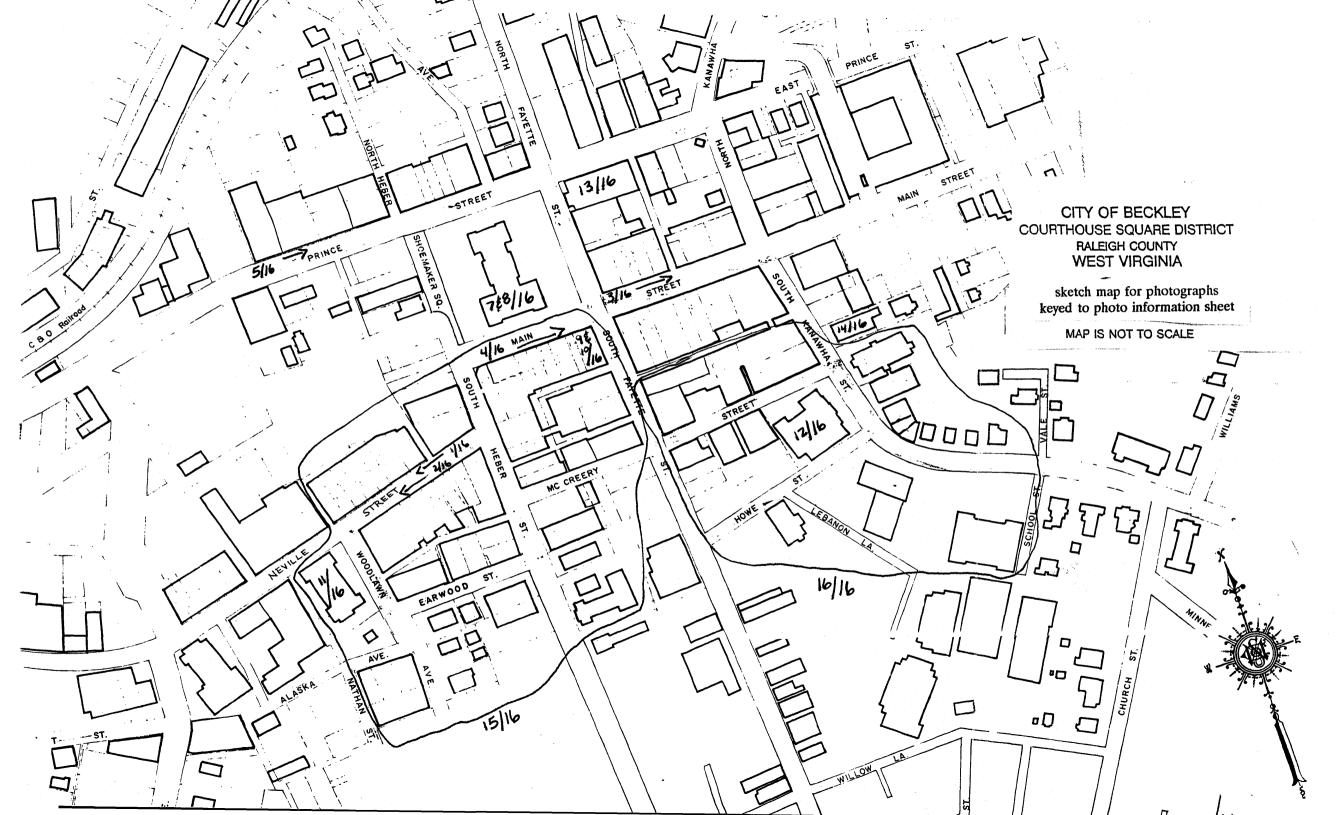

diers and Sailors Memorial Building: 100 S. Kanawha

13/16 First Christian Church: 119 N. Fayette

14/16 Daniel Building-detail: 115 S. Kanawha

15/16 Aerial View: Main, S Heber, Neville & Earwood (sw section)

16/16 Aerial View: S Kanawha (south end of district)

### **National Register of Historic Places Continuation Sheet**

|                  | Beckley | Courthouse | Square   | Historic  | District |
|------------------|---------|------------|----------|-----------|----------|
| •                |         | Beckley,   | , Raleig | gh County | , WV     |
| Section number10 | Page 1  | _          |          | -         |          |

**#10 GEOGRAPHICAL DATA** 

- UTM: A. 17/483660/4181160
  - B. 17/483840/4180900
  - C. 17/483850/4180700
  - D. 17/483090/4180630
  - E. 17/483020/4180900