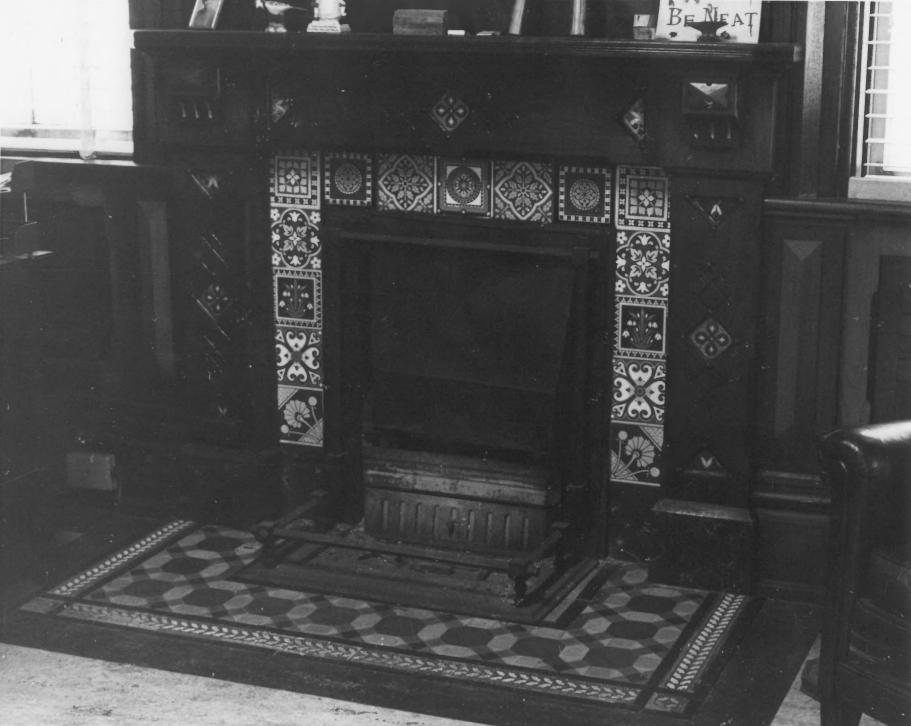

## JAN 5 1977

H.D. Smith Company Office and Factory Building, Plantsville, Southington, CT. Photographer: T. R. Brown Date: April 23, 1976 July Negative: Ct. Historical Commission Interior view looking north showing mantel in office located in north-east corner of 1st fl. Photo # 244