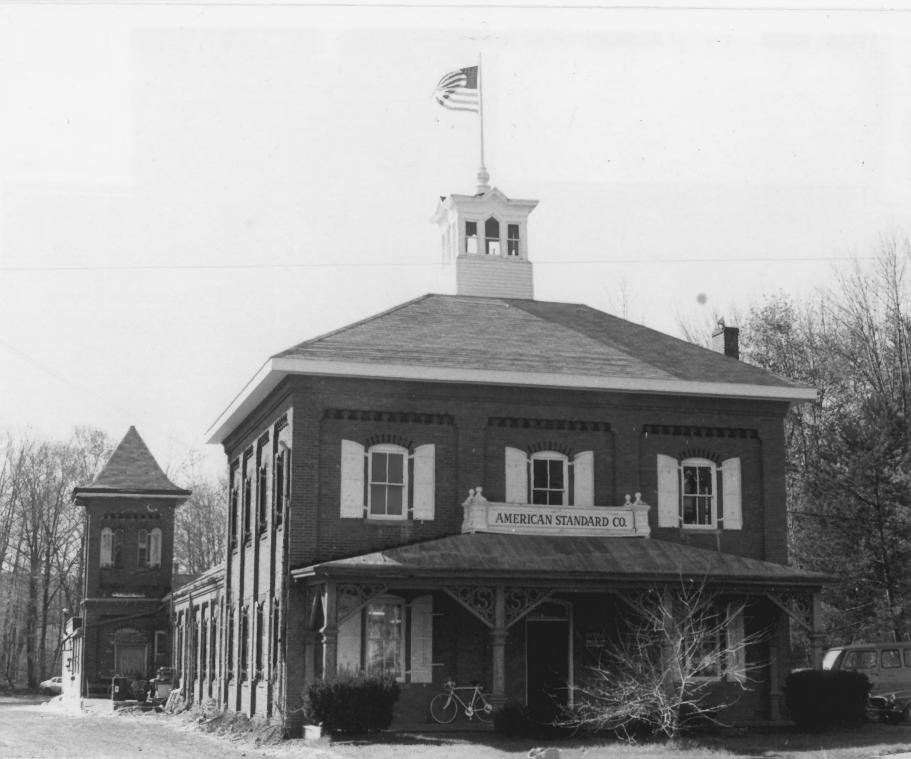

H.D. Smith Company Office and Factory Building, Plantsville, Southinton, CT Photographer: T. Robins Brown Date: April 23, 1976 Hartford Co. Negative: Ct. Historical Commission View looking northwest showing east (main) and south facades. Photograph #1 44 IAN 5 1977 SEP 19 1977 DOE