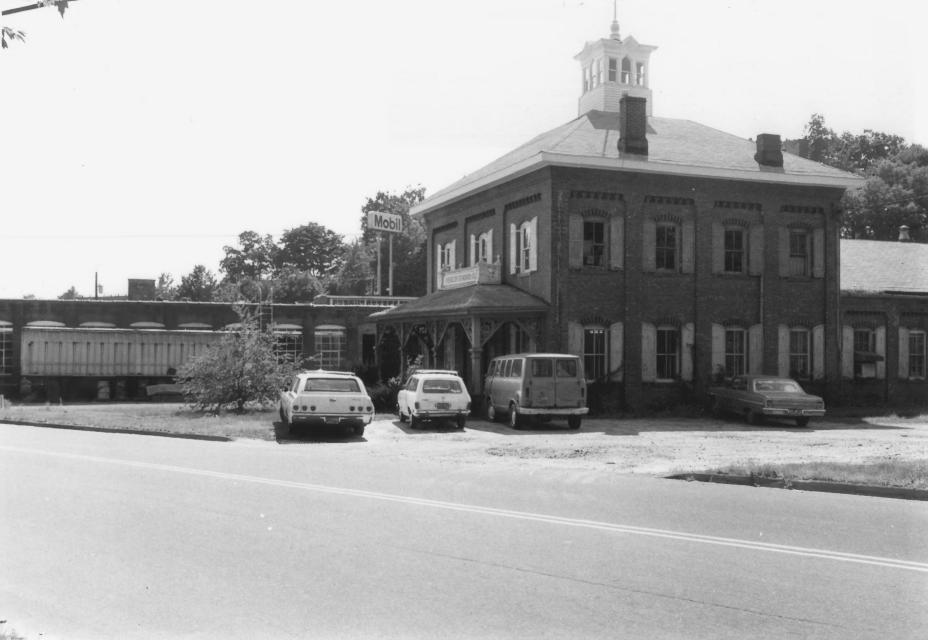

SEP 19 1977 900

H. D. Smith Company Office and Factory Building. Plantsville, Southington, CT. Photographer: T. Robins Brown JAN 5 Date: July, 1976 . July Ce. Negative: Ct. Historical Commission View southwest showing north and east (main) facades Photograph #3 74 SEP 19 1977 DOE