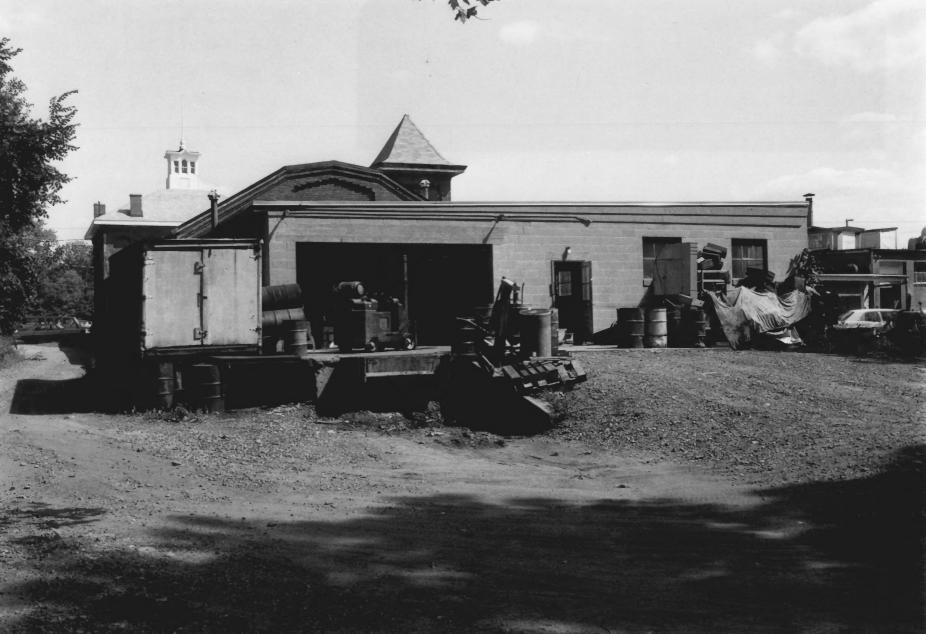

H. D. Smith Company Office and Factory Building, Plantsville, Southington, CT Photographer: T. Robins Brown Date: July, 1976 Fartford Ce. Negative: Ct. Historical Commission View east showing rear of structure with loading dock

Photograph #4 44 SEP 19 1977 Dee