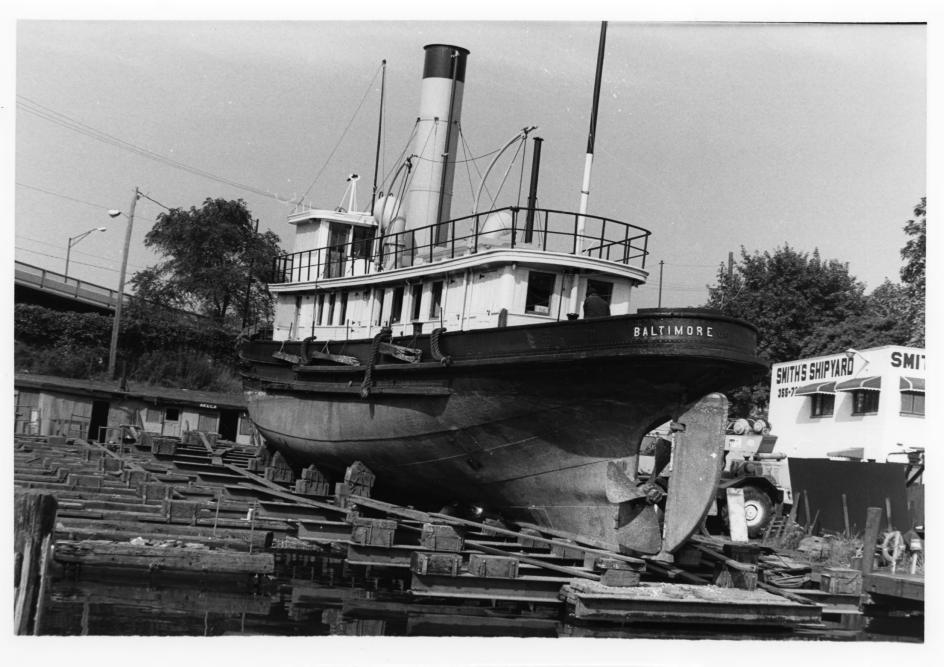

Baltimore Harbor Inspection Tug
Baltimore City, Maryland
Stern quarter view on marine railway
Photo courtesy Baltimore Museum of Industry
photographer C.H. Echols, ca. 1989
Photo # 4

Baltimore Harbor Inspection Tug
Baltimore City, Maryland
Interior of pilothouse looking forward
National Park Service Photo by Candace Clifford, 1989
Photo # 6