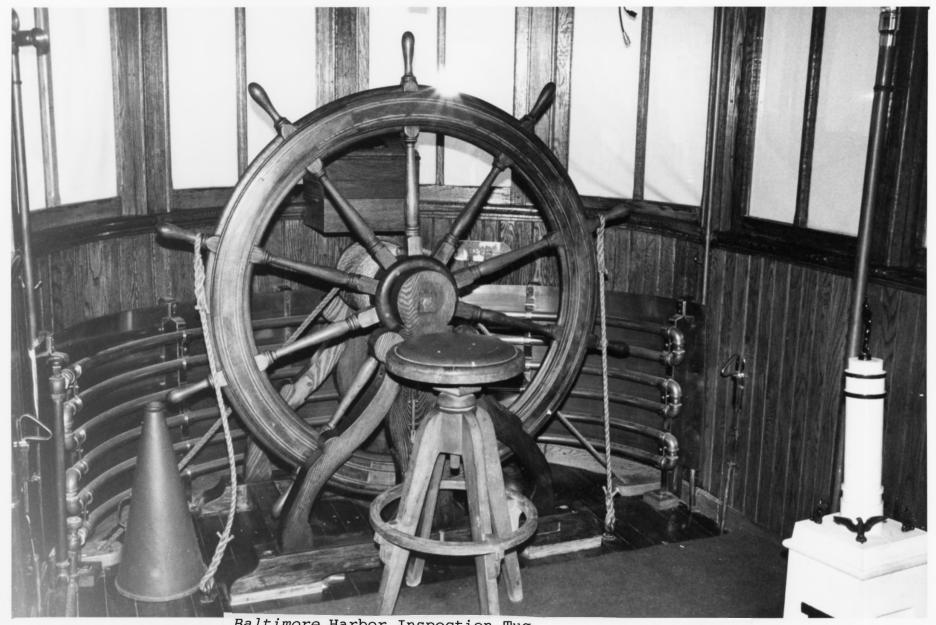

Baltimore Harbor Inspection Tug
Baltimore City, Maryland
Stern quarter view on marine railway
Photo courtesy Baltimore Museum of Industry
photographer C.H. Echols, ca. 1989
Photo # 4

Baltimore Harbor Inspection Tug
Baltimore City, Maryland
Interior of pilothouse looking forward
National Park Service Photo by Candace Clifford, 1989
Photo # 6