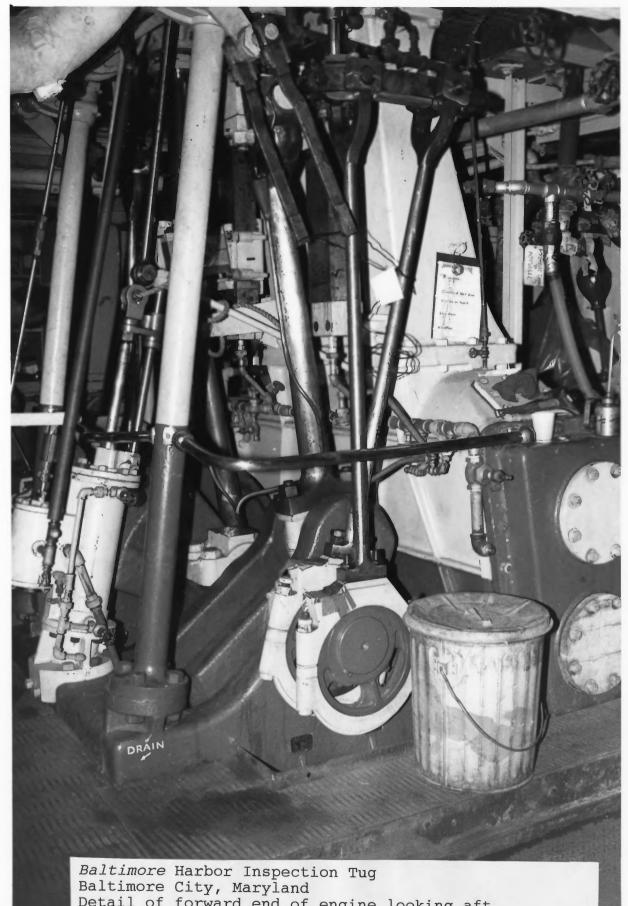

Baltimore Harbor Inspection Tug
Baltimore City, Maryland
Detail of forward end of engine looking aft
National Park Service Photo by Candace Clifford, 1989
Photo # 7