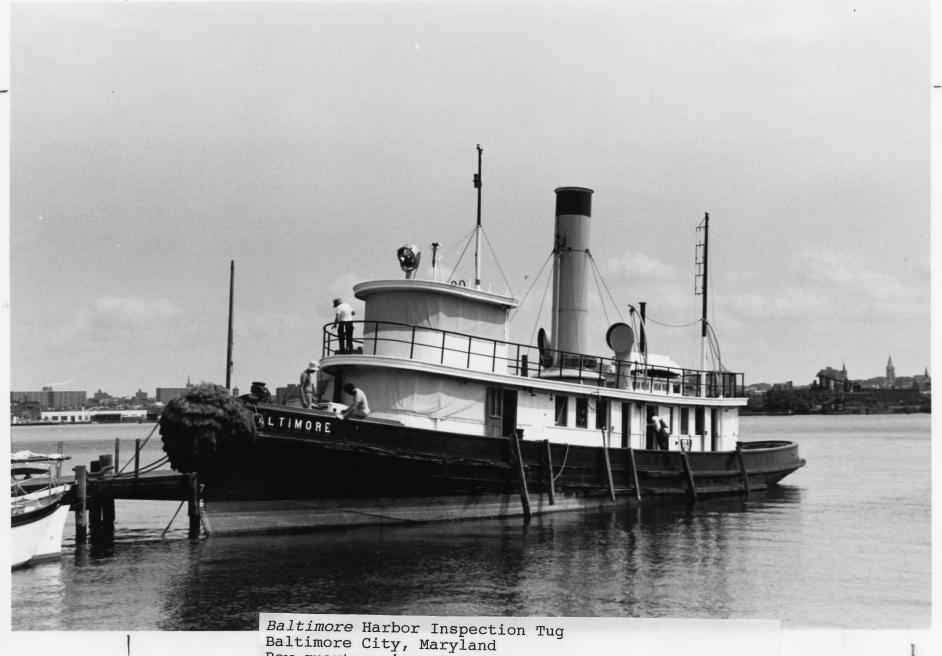

Baltimore Harbor Inspection Tug
Baltimore City, Maryland
Bow quarter view at museum pier
National Park Service Photo by Candace Clifford, 1989 Photo # 2

Baltimore Harbor Inspection Tug
Baltimore City, Maryland
Elevated broadside view on marine railway
Photo courtesy Baltimore Museum of Industry
photographer C.H. Echols, ca. 1989
Photo # 3