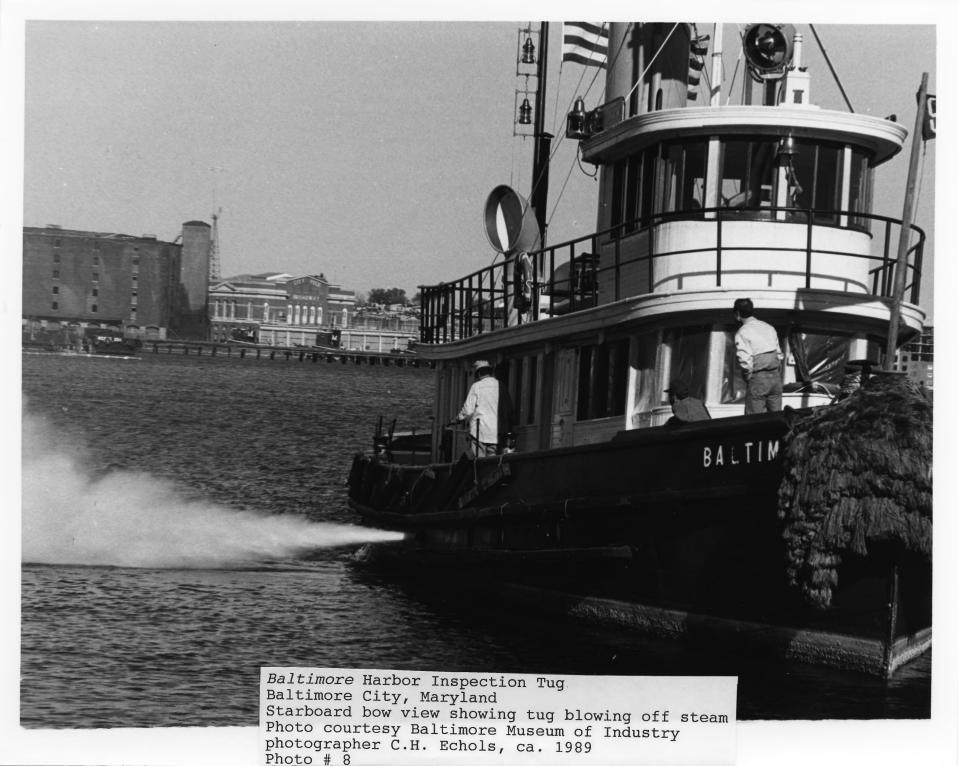

rter view at museum pier
National Park Service Photo by Candace Clifford, 1989 Photo # 2



Baltimore Harbor Inspection Tug
Baltimore City, Maryland
Elevated broadside view on marine railway
Photo courtesy Baltimore Museum of Industry
photographer C.H. Echols, ca. 1989
Photo # 3



Baltimore Harbor Inspection Tug
Baltimore City, Maryland
Stern quarter view on marine railway
Photo courtesy Baltimore Museum of Industry
photographer C.H. Echols, ca. 1989
Photo # 4





Baltimore Harbor Inspection Tug
Baltimore City, Maryland
Interior of pilothouse looking forward
National Park Service Photo by Candace Clifford, 1989
Photo # 6



Baltimore Harbor Inspection Tug
Baltimore City, Maryland
Detail of forward end of engine looking aft
National Park Service Photo by Candace Clifford, 1989
Photo # 7