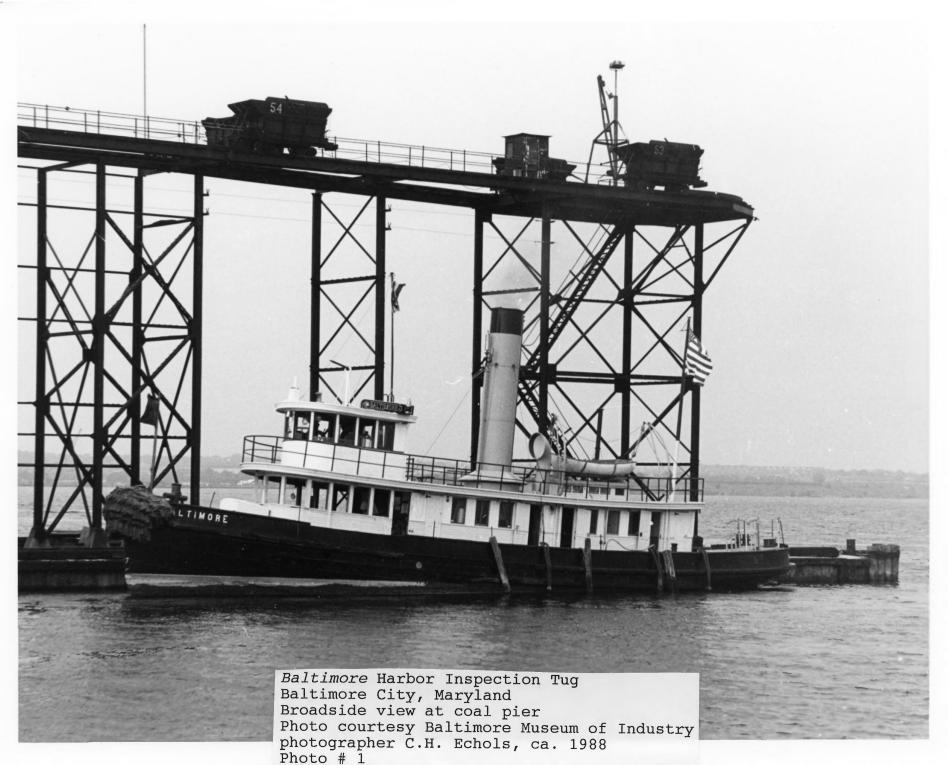

Baltimore Harbor Inspection Tug
Baltimore City, Maryland
Bow quarter view at museum pier
National Park Service Photo by Candace Clifford, 1989 Photo # 2

Baltimore Harbor Inspection Tug
Baltimore City, Maryland
Elevated broadside view on marine railway
Photo courtesy Baltimore Museum of Industry
photographer C.H. Echols, ca. 1989
Photo # 3