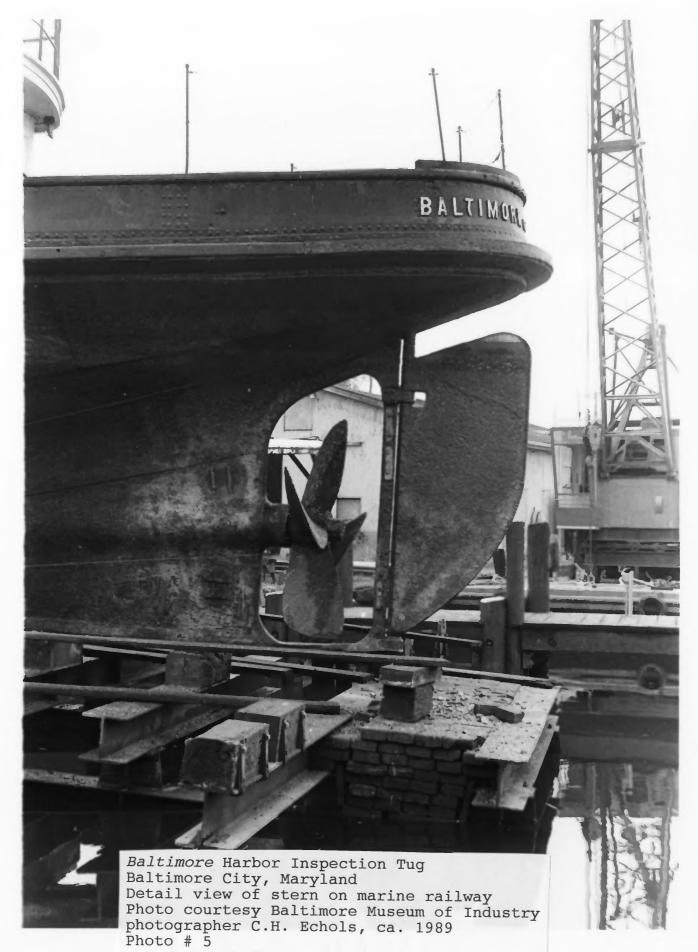

Baltimore Harbor Inspection Tug
Baltimore City, Maryland
Stern quarter view on marine railway
Photo courtesy Baltimore Museum of Industry
photographer C.H. Echols, ca. 1989
Photo # 4

Baltimore Harbor Inspection Tug
Baltimore City, Maryland
Interior of pilothouse looking forward
National Park Service Photo by Candace Clifford, 1989
Photo # 6