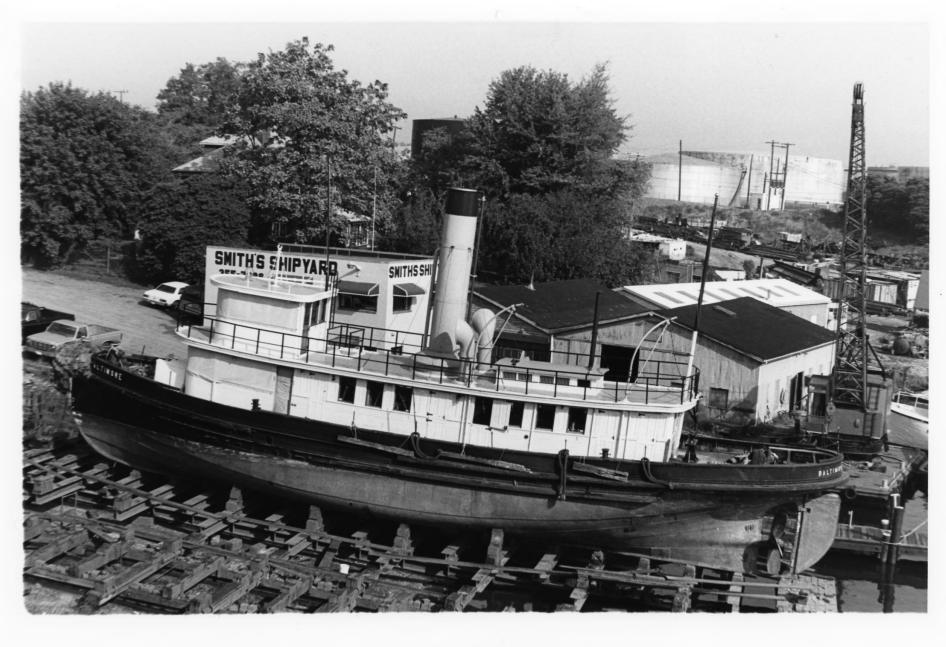

Baltimore Harbor Inspection Tug
Baltimore City, Maryland
Bow quarter view at museum pier
National Park Service Photo by Candace Clifford, 1989 Photo # 2

Baltimore Harbor Inspection Tug
Baltimore City, Maryland
Elevated broadside view on marine railway
Photo courtesy Baltimore Museum of Industry
photographer C.H. Echols, ca. 1989
Photo # 3