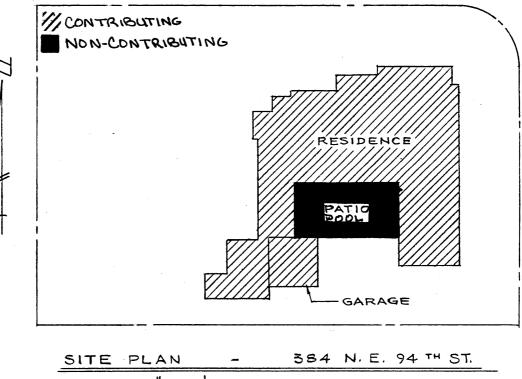

Describe the present and original (if known) physical appearance

384 N. E. 94 Street is one of the largest and finest examples of Mediterranean Revival style houses constructed for the Shoreland Company in Miami Shores. It is a massive, solid-looking structure, built of hollow clay tile and stucco on an irregular plan. The strucutre is a series of one, oneand-a-half, and two story masses with varying pitched roof lines covered with clay barrel tiles.

The main entrance is centrally located on the north elevation on a two story square tower. The tower has a pyramidal low pitched hip roof. The main doorway is a multi-panelled wood door with side lights. It is located in a slightly recessed entry porch under a small shed roof supported on slender columns. The second floor of the tower has three arched windows separated by slender columns. The columns have a bas relief diamond patterned surface and ionic capitals. This diamond pattern is repeated on the rest of the second story of the tower, along with other applied bas relief ornamentation.

The rest of the structure is more subdued with masses on both sides of the central tower having banks of windows with small wrought iron balconies on the ground floor. There is an exterior chimney on the left or east elevation. The remainder of the building is relatively plain.

A serious fire in 1951 destroyed portions of the original structure, which was then reconstructed in almost exact detail. A pool was built in 1957. More recently, most windows were replaced with aluminum awning units.