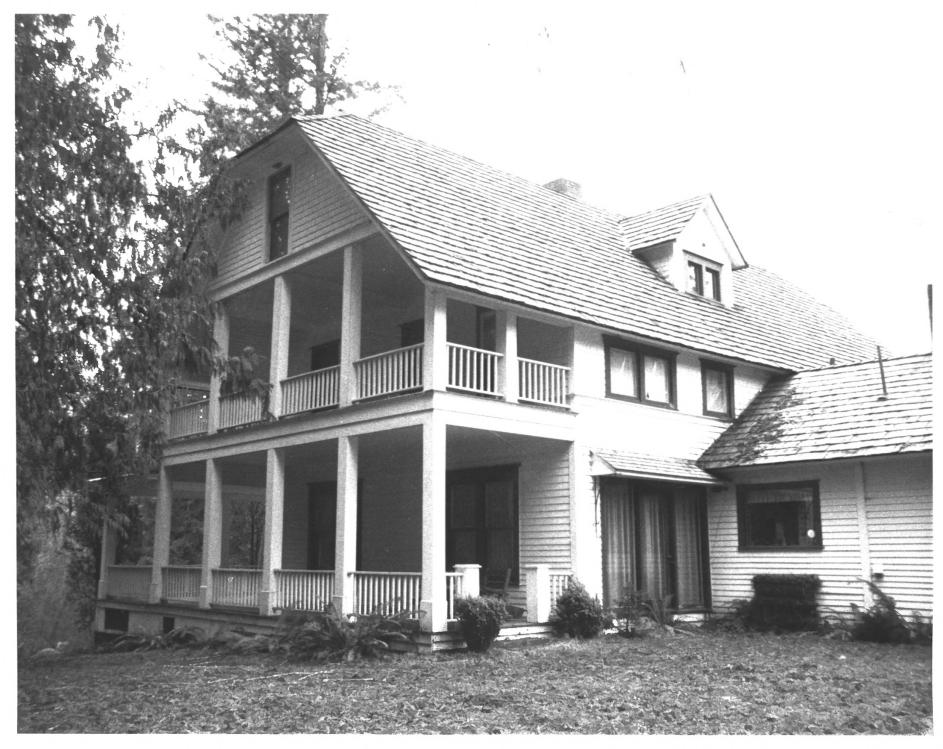

Ashford Home Ashford, Washington Caroline Gallacci February 1984 Washington State Office of Archaeology and Historic Preservation East elevation, facing southwest. 4 of 6

Ashford Home Ashford, Washington Caroline Gallacci February 1984 Washington State Office of Archaeology and Historic Preservation Ell on northside of home. facing east.