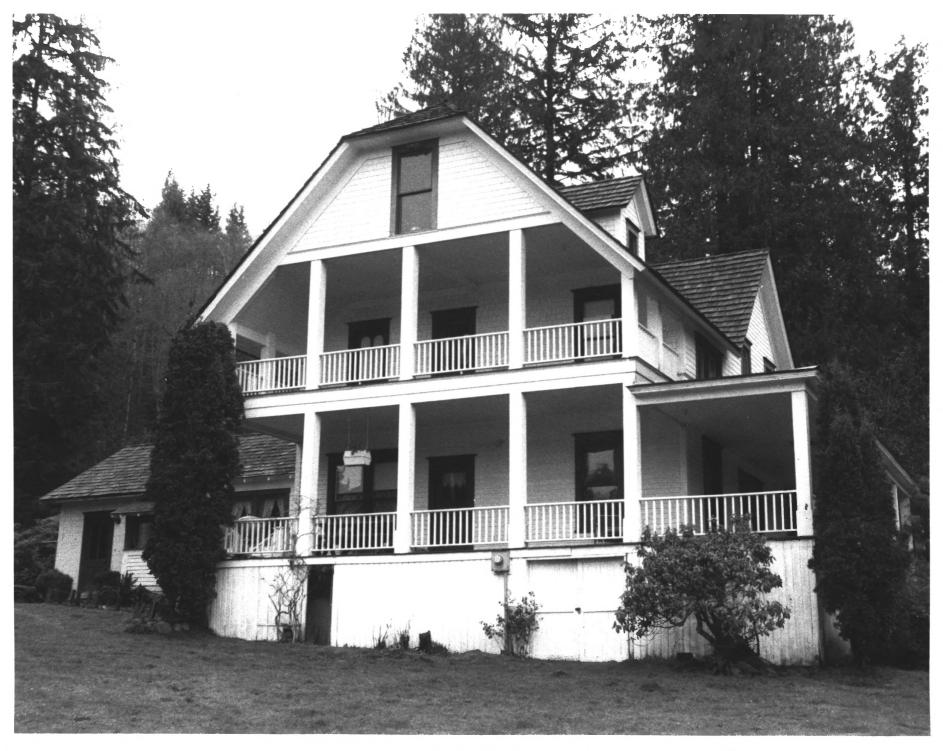

Ashford Home Ashford, Washington Caroline Gallacci February 1984 Washington State Office of Archaeology and Historic Preservation (south) elevation, facing north. 2 of 6

Ashford Home Ashford, Washington Caroline Gallacci February 1984 Washington State Office of Archaeology and Historic Preservation West elevation, facing northeast. 3 of 6