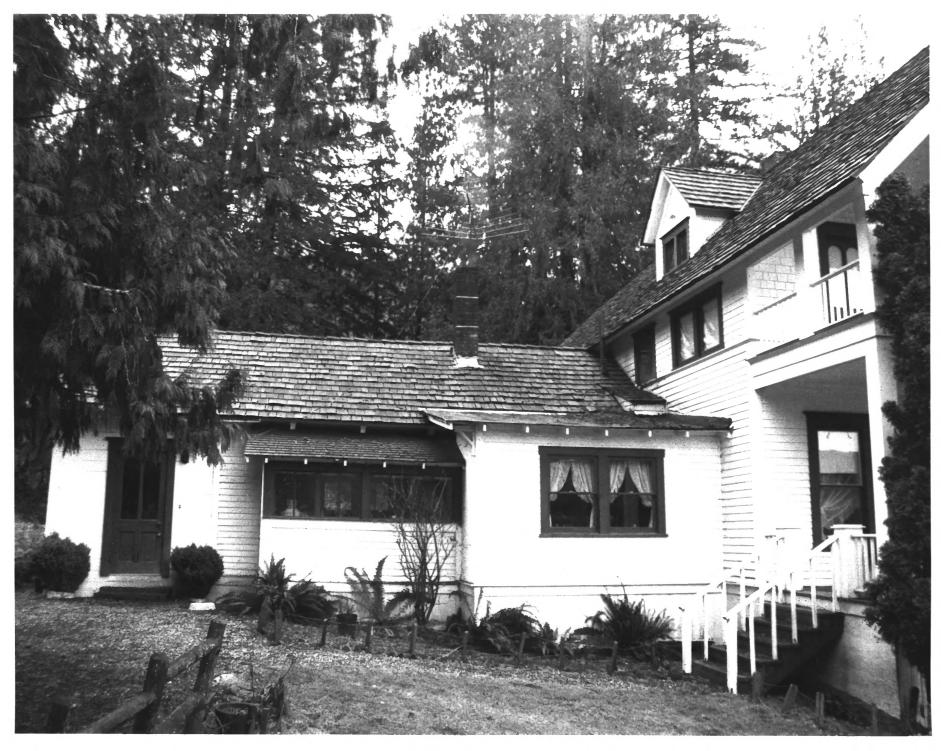

Ashford Home Ashford, Washington Caroline Gallacci February 1984 Washington State Office of Archaeology and Historic Preservation East elevation, facing southwest. 4 of 6

Ashford Home Ashford, Washington Caroline Gallacci February 1984 Washington State Office of Archaeology and Historic Preservation Ell on northside of home. facing east.