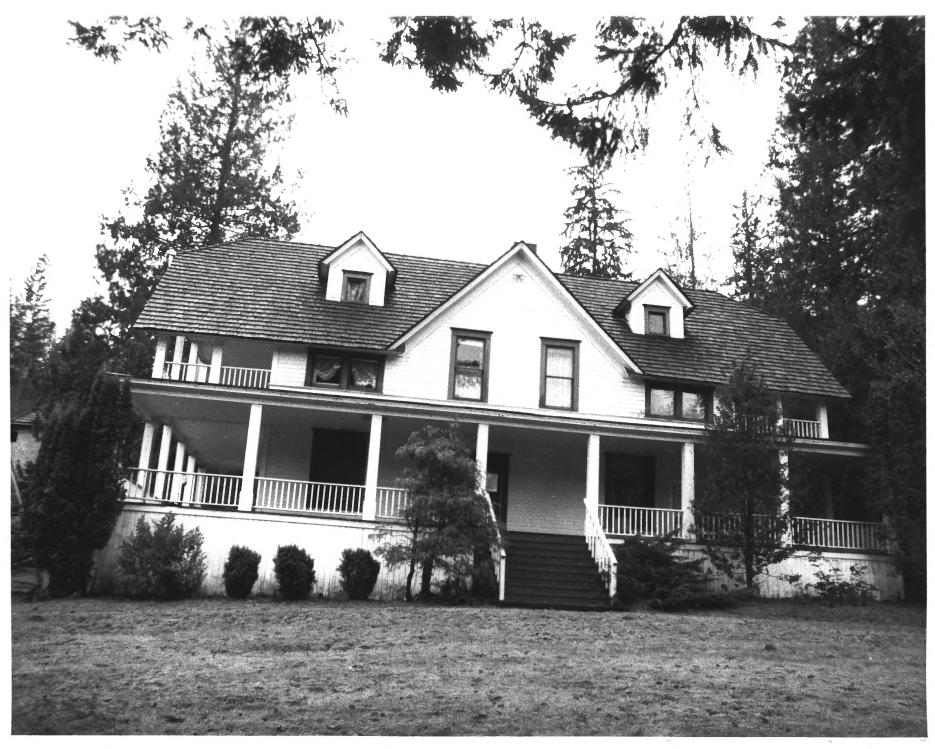

Ashford Home Ashford, Washington Caroline Gallacci February 1984 Washington State Office of Archaeology and Historic Preservation (south) elevation, facing north. 2 of 6

Ashford Home Ashford, Washington Caroline Gallacci February 1984 Washington State Office of Archaeology and Historic Preservation West elevation, facing northeast. 3 of 6