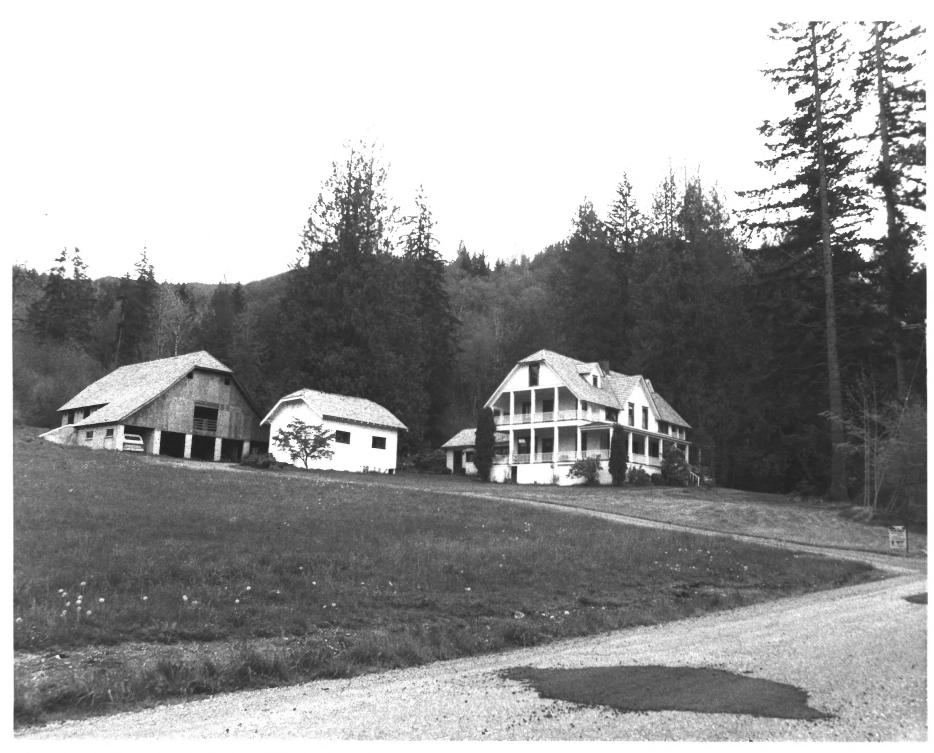

5 of 6

Ashford Home Ashford, Washington Mark L. Brack June 1984 Washington State Office of Archaeology and Historic Preservation Interior: Central stairway 6 of 6

Ashford Home Ashford, Washington Caroline Gallacci February 1984 Washington State Office of Archaeology and Historic Preservation Ashford Home and outbuildings, facing northeast