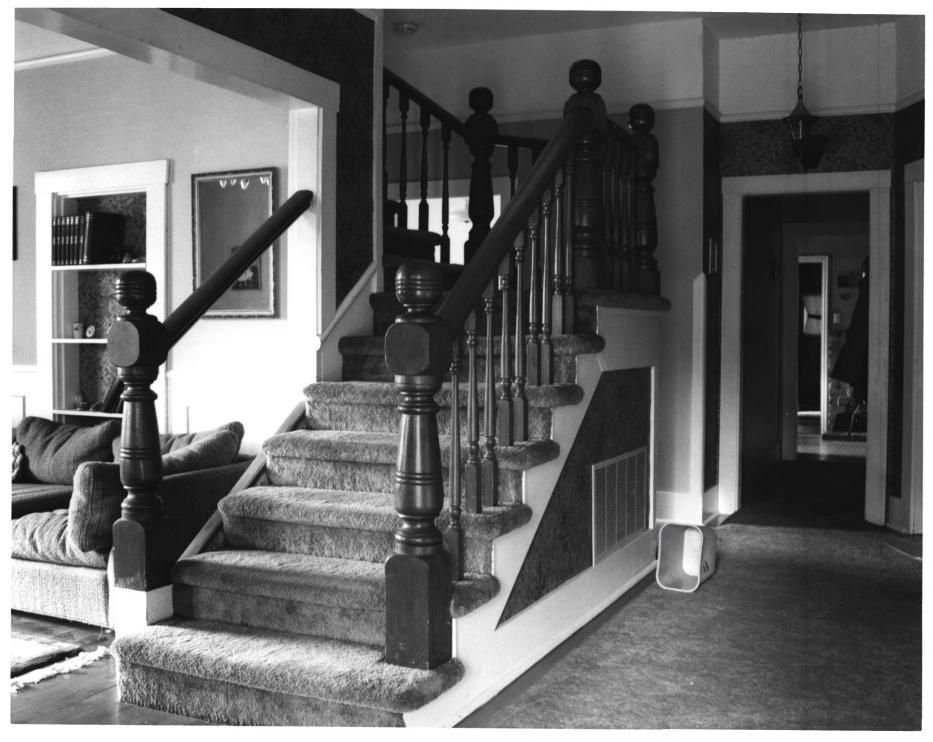

5 of 6

Ashford Home Ashford, Washington Mark L. Brack June 1984 Washington State Office of Archaeology and Historic Preservation Interior: Central stairway 6 of 6

Ashford Home Ashford, Washington Caroline Gallacci February 1984 Washington State Office of Archaeology and Historic Preservation Ashford Home and outbuildings, facing northeast