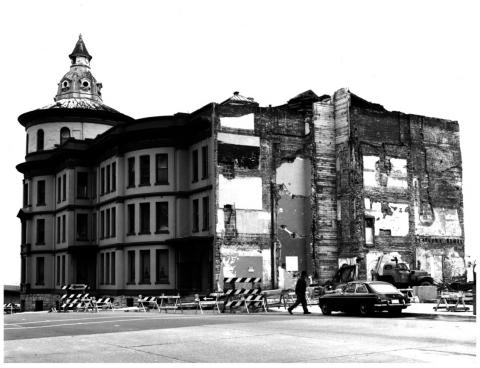

#### IDENTIFICATION

DESCRIBE VIEW, DIRECTION, ETC. IF DISTRICT, GIVE BUILDING NAME & STREET View from the southwest corner of 7th and Pacific

2 of 3

GPO 892-454

OMO TOLCUICO

Form No. 10-301a (Rev. 10-74)

UNITED STATES DEPARTMENT OF THE INTERIOR NATIONAL PARK SERVICE