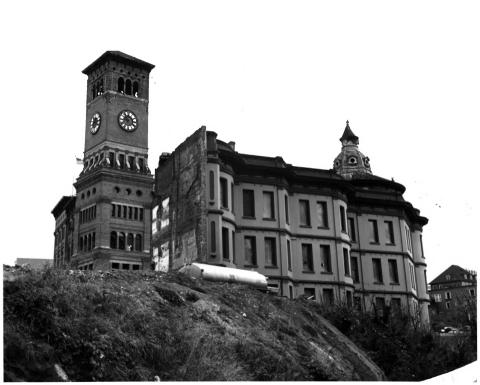

IDENTIFICATION

DESCRIBE VIEW, DIRECTION, ETC. IF DISTRICT, GIVE BUILDING NAME & STREET View from the edge of the bluff looking northwest, Old

Tacoma City Hall in background

PHOTO NO. 3 of 3

Littlerock, Wa. 98556