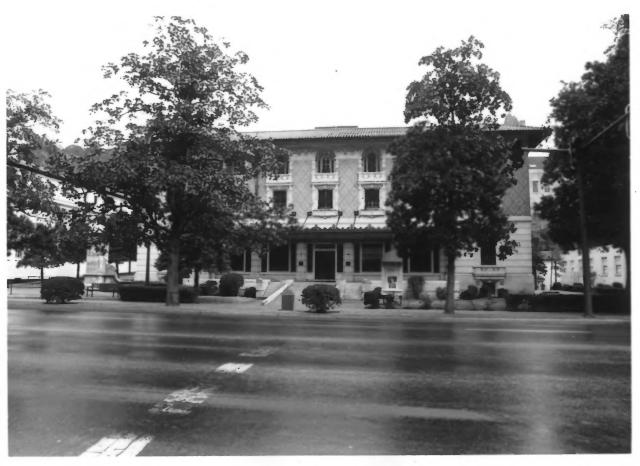

Looking northeast .

National Park Service Administration Bldg.. Bathhouse Row Hot Springs National Park, Arkansas NPS Photo by Laura Soulliere Harrison Negative at National Park Service, Santa Fe.

New Mexico Looking north

National Park Service Administration Building. Bathhouse Row Hot Springs National Park. Arkansas NPS Photo by Laura Soulliere Harrison 1/85 Negative at National Park Service. Santa Fe. New Mexico Looking northwest