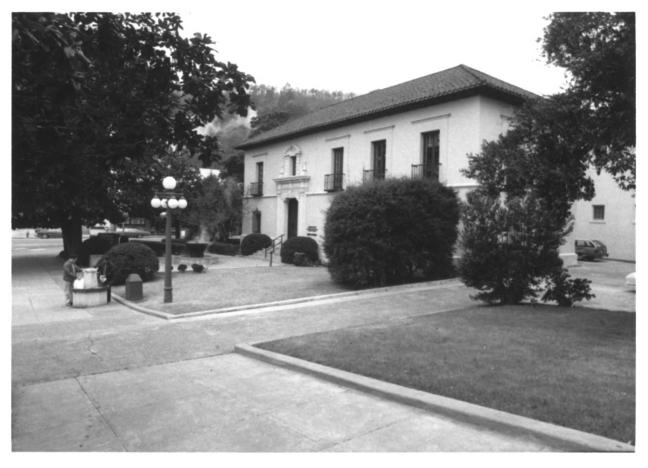

Looking northeast .

National Park Service Administration Bldg.. Bathhouse Row Hot Springs National Park, Arkansas NPS Photo by Laura Soulliere Harrison Negative at National Park Service, Santa Fe.

New Mexico Looking north

National Park Service Administration Building. Bathhouse Row Hot Springs National Park. Arkansas NPS Photo by Laura Soulliere Harrison 1/85 Negative at National Park Service. Santa Fe. New Mexico Looking northwest