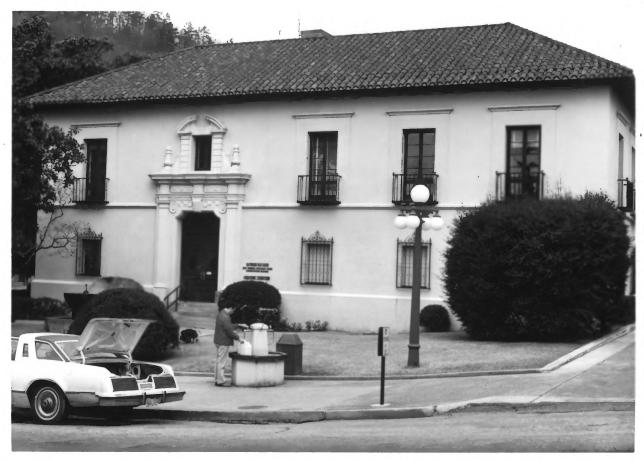

Looking northeast .

National Park Service Administration Bldg.. Bathhouse Row Hot Springs National Park, Arkansas NPS Photo by Laura Soulliere Harrison Negative at National Park Service, Santa Fe.

New Mexico Looking north

National Park Service Administration Building. Bathhouse Row Hot Springs National Park. Arkansas NPS Photo by Laura Soulliere Harrison 1/85 Negative at National Park Service. Santa Fe. New Mexico Looking northwest