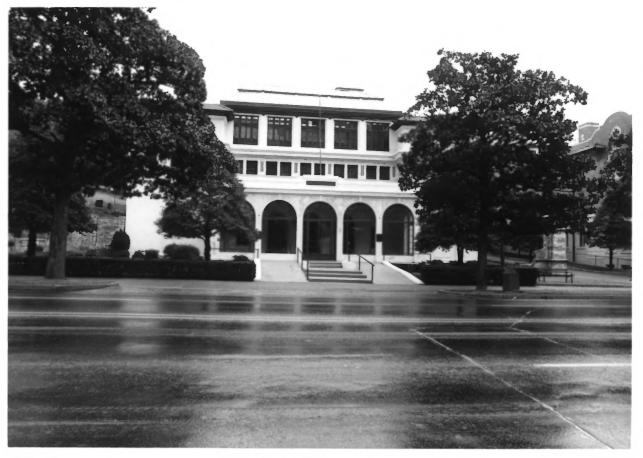

Looking north

The Maurice, Bathhouse Row Hot Springs National Park, Arkansas NPS photo by Laura Soulliere Harrison

1/85 Negative at National Park Service, Santa Fe.

New Mexico Looking east

Lobby. The Maurice, Bathhouse Row Hot Springs National Park, Arkansas NPS photo by Laura Soulliere Harrison's