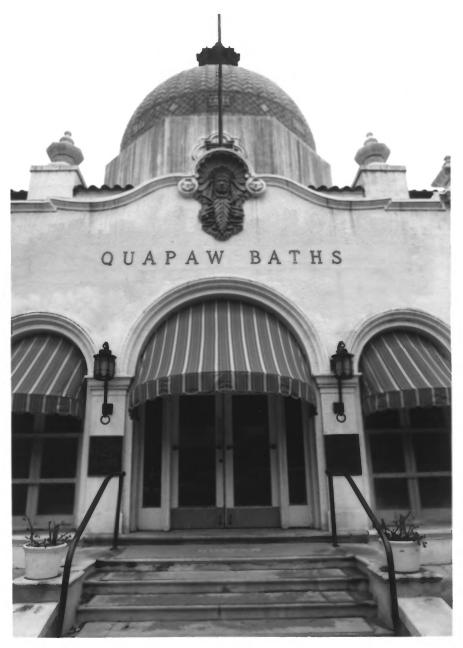

Quapaw Baths. Bathhouse Row Hot Springs National Park. Arkansas NPS Photo by Laura Soulliere Harrison Negative at National Park Service, Santa Fe, New Mexico Looking east

Quapaw Baths, Bathhouse Row Hot Springs National Park. Arkansas NPS Photo by Laura Soulliere Harrison Negative at National Park Service, Santa Fe, New Mexico