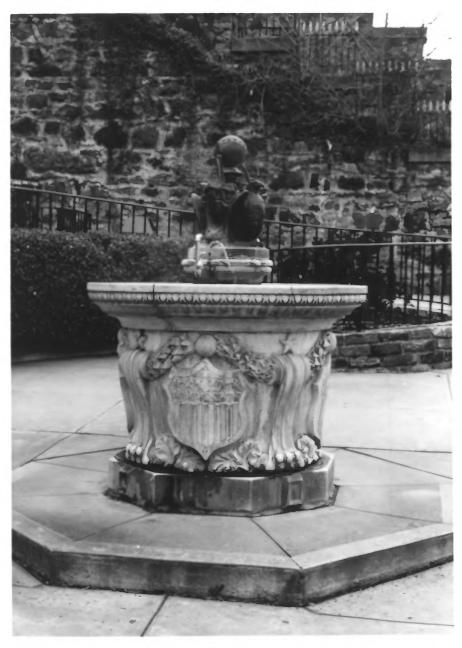

Stevens Balustrade/Historic Entrance. Bathhouse Row Hot Springs National Park, Arkansas NPS photo by Laura Soulliere Harrison Negative at National Park Service, Santa Fe, New Mexico Looking north

South end of Promenade with Noble Fountain. Bathhouse Row Hot Springs National Park. Arkansas NPS photo by Laura Soulliere Harrison Negative at National Park Service, Santa Fe New Mexico Looking north

Hot Springs National Park, Arkansas NPS Photo by Laura Soulliere Harrison 1/85 Negative at National Park Service, Santa Fe, New Mexico Looking south

Grand Promenade, Bathhouse Row

Noble Fountain, south end of Promenade Bathhouse Row Hot Springs National Park, Arkansas NPS Photo by Laura Soulliere Harrison Negative at National Park Service. Santa Fe New Mexico