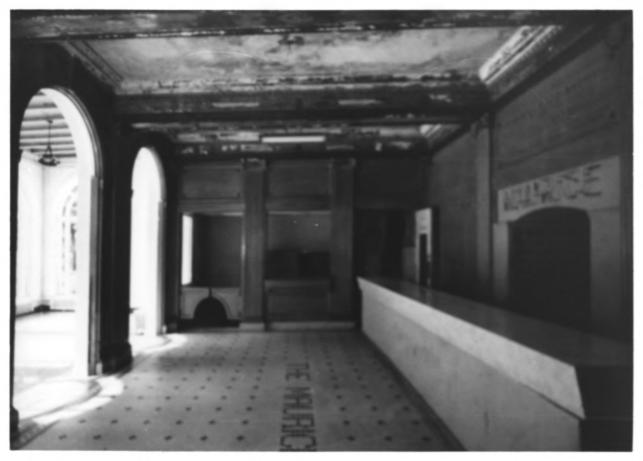

Looking north

The Maurice, Bathhouse Row Hot Springs National Park, Arkansas NPS photo by Laura Soulliere Harrison

1/85 Negative at National Park Service, Santa Fe.

New Mexico Looking east

Lobby. The Maurice, Bathhouse Row Hot Springs National Park, Arkansas NPS photo by Laura Soulliere Harrison's