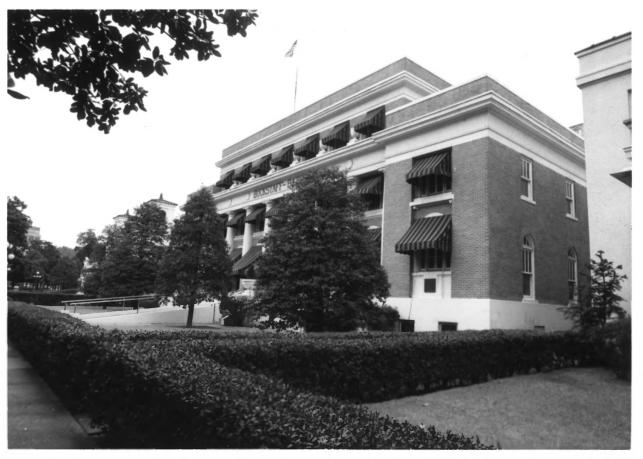

Superior Baths. Bathhouse Row Hot Springs National Park, Arkansas NPS Photo by Laura Soulliere Harrison

1/85 Negative at National Park Service, Santa Fe;'

Looking northeast

New Mexico

The Buckstaff Baths. Bathhouse Row Hot Springs National Park. Arkansas NPS Photo by Laura Soulliere Harrison Negative at National Park Service. Santa Fe. New Mexico