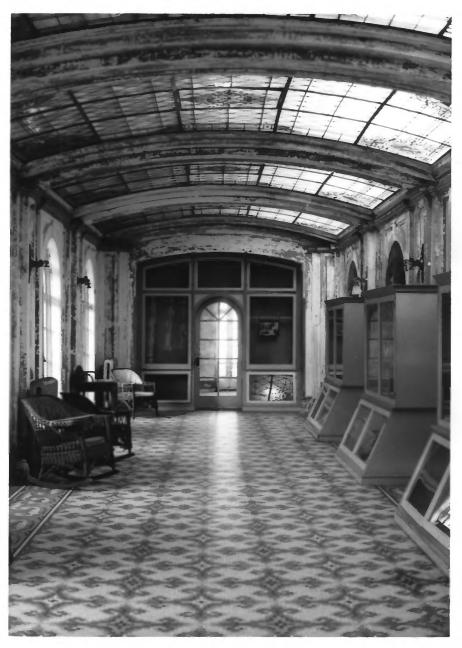

New Mexico Looking east

Music Room Fordyce Bathhouse. Bathhouse Row Hot Springs National Park, Arkansas NPS photo by Laura Soulliere Harrison Negative at National Park Service. Santa Fe. New Mexico Looking north