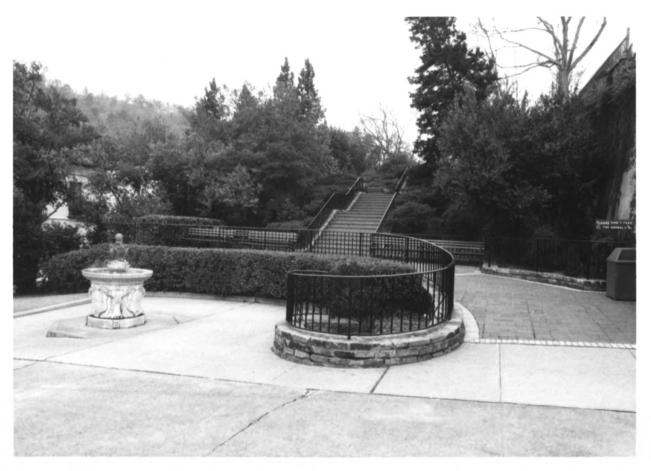

Stevens Balustrade/Historic Entrance. Bathhouse Row Hot Springs National Park, Arkansas NPS photo by Laura Soulliere Harrison Negative at National Park Service, Santa Fe, New Mexico Looking north

South end of Promenade with Noble Fountain. Bathhouse Row Hot Springs National Park. Arkansas NPS photo by Laura Soulliere Harrison Negative at National Park Service, Santa Fe New Mexico Looking north

Hot Springs National Park, Arkansas NPS Photo by Laura Soulliere Harrison 1/85 Negative at National Park Service, Santa Fe, New Mexico Looking south

Grand Promenade, Bathhouse Row

Noble Fountain, south end of Promenade Bathhouse Row Hot Springs National Park, Arkansas NPS Photo by Laura Soulliere Harrison Negative at National Park Service. Santa Fe New Mexico