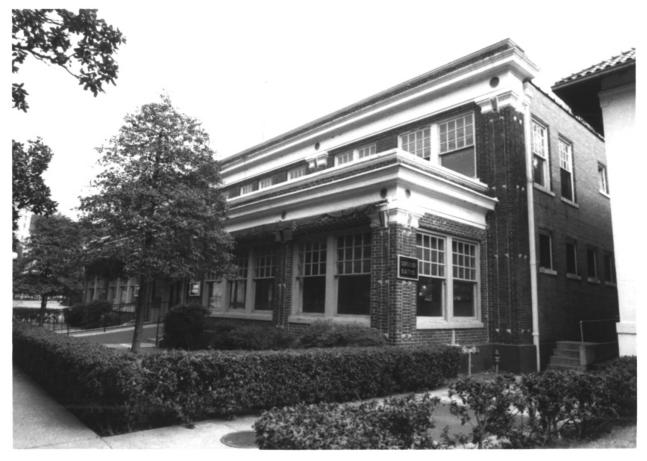

Superior Baths. Bathhouse Row Hot Springs National Park, Arkansas NPS Photo by Laura Soulliere Harrison

1/85 Negative at National Park Service, Santa Fe;'

Looking northeast

New Mexico

The Buckstaff Baths. Bathhouse Row Hot Springs National Park. Arkansas NPS Photo by Laura Soulliere Harrison Negative at National Park Service. Santa Fe. New Mexico