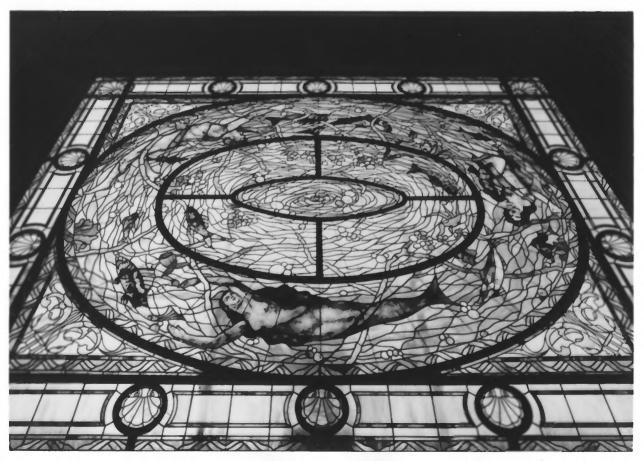

Stained glass skylight, Fordyce Bathhouse,
Bathhouse Row
Hot Springs National Park, Arkansas
NPS photo by Laura Soulliere Harrison

1/85
Negative at National Park Service, Santa Fe,
New Mexico

The Lamar. Bathhouse Row Hot Springs National Park, Arkansas NPS Photo by Laura Soulliere Harrison 1/85 Negative at National Park Service, Santa Fe, New Mexico Looking east