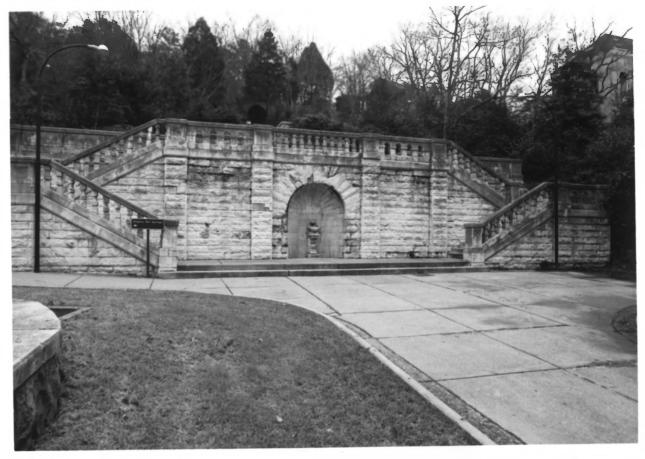

Stevens Balustrade/Historic Entrance. Bathhouse Row Hot Springs National Park, Arkansas NPS photo by Laura Soulliere Harrison Negative at National Park Service, Santa Fe, New Mexico Looking north

South end of Promenade with Noble Fountain. Bathhouse Row Hot Springs National Park. Arkansas NPS photo by Laura Soulliere Harrison Negative at National Park Service, Santa Fe New Mexico Looking north