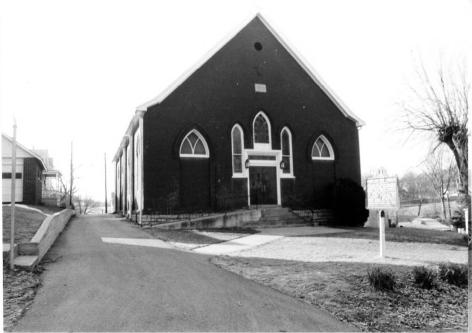

First Baptist Church, parsonage Name Location Georgetown, KY Photographer Ann Bevins Date Taken Dec. 11, 1983 Negative Location Georgetown, KY View from northeast, parsonage and church Photo #





| Name Firs t Baptist Church                 |  |  |  |  |
|--------------------------------------------|--|--|--|--|
| Location Georgetown, KY                    |  |  |  |  |
| Photographer Ann B. Bevins                 |  |  |  |  |
| Date Taken_ Dec. 11, 1983                  |  |  |  |  |
| Negative Location Georgetown, KY           |  |  |  |  |
| View from north, church and alley dividing |  |  |  |  |
| church and parsonage lots                  |  |  |  |  |
| Photo # 2                                  |  |  |  |  |





| NameName                                  |  |  |  |  |
|-------------------------------------------|--|--|--|--|
| Location Georgetown, KY                   |  |  |  |  |
| Photographer Ann Bevins                   |  |  |  |  |
| Date Taken Dec. 11, 1983