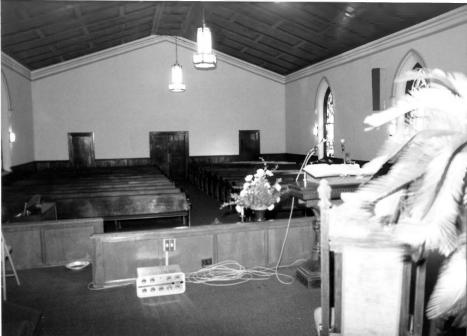

| Name_   | First      | Baptist Church           |  |
|---------|------------|--------------------------|--|
| Locati  | on Geo     | orgetown, KY             |  |
| Photog  | rapher     | Ann Bevins               |  |
| Date :  | Taken      | Dec. 11, 1983            |  |
|         |            | tion_ Georgetown, KY     |  |
| View    | interio    | or of church from pulpit |  |
| V 1 C W |            |                          |  |
| Photo   | <i>1</i> 6 |                          |  |