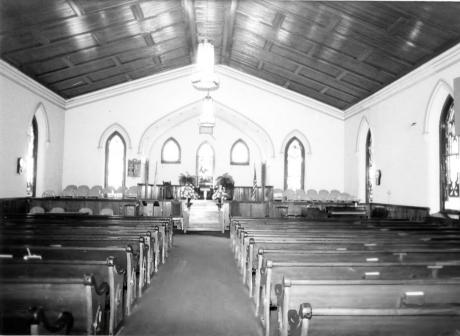

| Name First Baptist Church                    |
|----------------------------------------------|
| Location Georgetown, KY                      |
| Photographer Ann Bevins                      |
| Date TakenDec. 11, 1983                      |
| Negative Location Georgetown, KY             |
| View interior facing pulpit showing original |
| pews, pine ceiling                           |
| Photo # 5                                    |