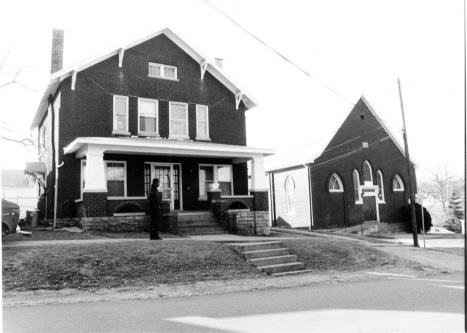

First Baptist Church, parsonage Name Location Georgetown, KY Photographer Ann Bevins Date Taken Dec. 11, 1983 Negative Location Georgetown, KY View from northeast, parsonage and church Photo #

| Name Firs t Baptist Church                 |  |  |  |  |
|--------------------------------------------|--|--|--|--|
| Location Georgetown, KY                    |  |  |  |  |
| Photographer Ann B. Bevins                 |  |  |  |  |
| Date Taken_ Dec. 11, 1983                  |  |  |  |  |
| Negative Location Georgetown, KY           |  |  |  |  |
| View from north, church and alley dividing |  |  |  |  |
| church and parsonage lots                  |  |  |  |  |
| Photo # 2                                  |  |  |  |  |