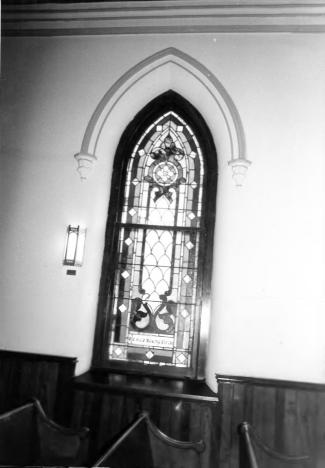

| Name First Baptist Church               |
|-----------------------------------------|
|                                         |
| Location Georgetown, KY                 |
| Photographer Ann Bevins                 |
| Thotographe 2 1083                      |
| Date Taken Dec. 11, 1983                |
| Negative Location Georgetown, KY        |
|                                         |
| View interior, showing memorial window, |
| plaster detail in cornice and trim over |
| window.<br>Photo # 7                    |