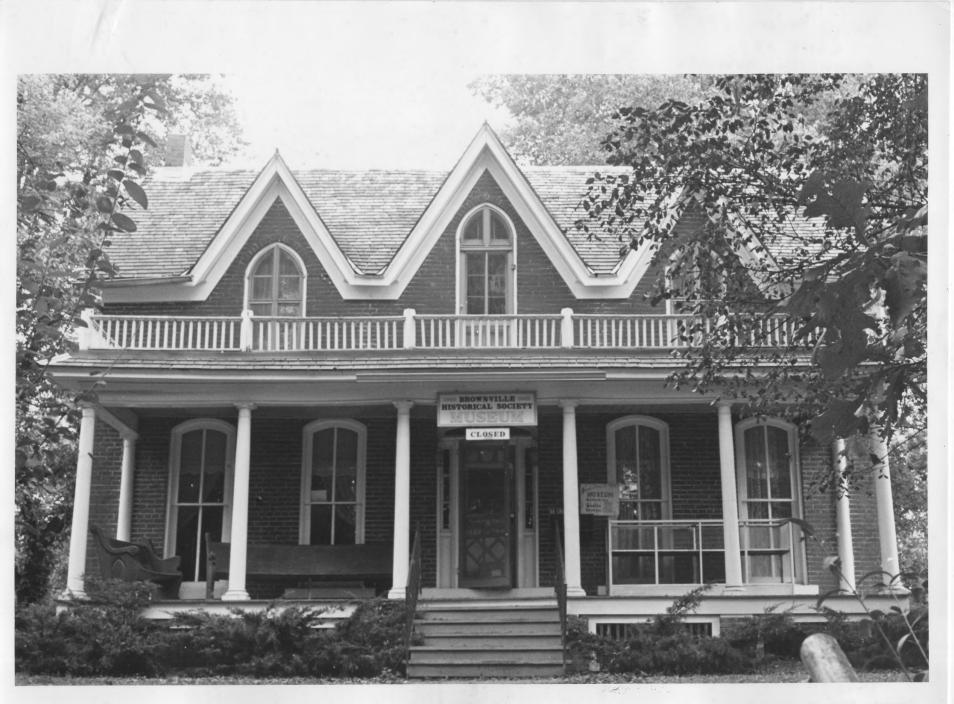

## PROPERTY OF THE NATIONAL REGISTER

credit : Nebresha State Historical Society

B 884-74

|             | NATIONAL REGISTER OF HISTORIC PLACES                                           | Nebraska<br>COUNTY<br>Nemaha |          |
|-------------|--------------------------------------------------------------------------------|------------------------------|----------|
|             | PROPERTY PHOTOGRAPH FORM                                                       | FOR NPS USE ON               | NLY      |
|             | Type all entries - attach to or enclose with photograph)                       | ENTRY NUMBER                 | DATE     |
|             |                                                                                | 70.5.26:0003                 | 5/19/7   |
| 1. NAME     |                                                                                |                              | <u> </u> |
| COMMON":    | Brownville Historic District                                                   | -13111SV                     | <u> </u> |
| AND/OR H    |                                                                                |                              | 3/       |
| 2. LOCATION |                                                                                |                              | <u> </u> |
| STREET A    | (see continuation sheet)                                                       | APR 3 1970                   | A        |
| CITY OR 1   | own<br>Brownville                                                              | NATIONAL                     | Jest .   |
| STATE:      | Nebraska Z6 Ne                                                                 | maha                         | 127      |
| 3. PHOTO RE |                                                                                |                              |          |
| PHOTO CF    | EDIT: Nebraska State Historical Society                                        |                              |          |
| DATE OF     | эното: 1968                                                                    |                              | N. All   |
| NEGATIVE    | FILED AT: Nebraska State Historical Societ<br>1500 R Street, Lincoln, Nebraska |                              |          |
| 4. IQENTIFI | ATION                                                                          |                              |          |
| DESCRIB     | Site 9: Methodist Church, built 1859,<br>northwest. Cupola (or bell tower) add |                              |          |