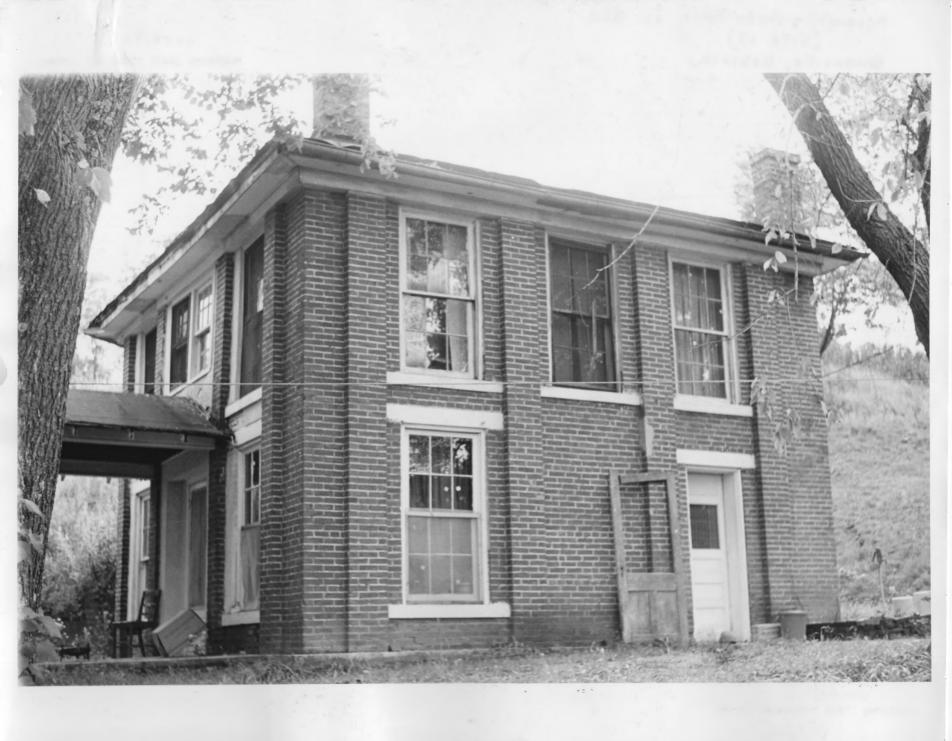

## PROPERTY OF THE NATIONAL REGISTER

cvedit: Nebreeka State Historical Society

Ref-Res 2306

|    | NATIONAL REGISTER OF HISTORIC PLACES                                                                            | COUNTY                     |          | 9 Hist |
|----|-----------------------------------------------------------------------------------------------------------------|----------------------------|----------|--------|
|    | PROPERTY PHOTOGRAPH FORM                                                                                        | FOR NPS USE ONLY           | +        |        |
|    | (Type all entries - attach to or enclose with photograph)                                                       | ENTRY NUMBER DATE          |          |        |
| 1. |                                                                                                                 | 70.5:26.0003 5/19/70       | 2        |        |
|    | COMMON: Brownville Historic District                                                                            | 121 N. 3 1970 121          | 1        |        |
| -  | AND/OR HISTORIC:                                                                                                |                            |          |        |
| 2. | LOCATION                                                                                                        | 101 - 101                  |          |        |
|    | STREET AND NUMBER:<br>(See continuation sheet)                                                                  | REGISIEN                   |          |        |
|    | CITY OR TOWN:<br>Brownville                                                                                     | COTTON -                   | ·        |        |
|    | Nebraska 26 Nem                                                                                                 | aha 127                    |          |        |
| 3. | PHOTO REFERENCE                                                                                                 |                            | I. Start |        |
|    | PHOTO CREDIT: Nebraska State Historical Society                                                                 |                            |          |        |
|    | DATE OF PHOTO: 1968<br>NEGATIVE FILED AT: Nebraska State Historical Society<br>1500 R Street, Lincoln, Nebraska | 68508                      |          |        |
| 4. | IDENTIFICATION                                                                                                  |                            |          |        |
|    | Describe view Direction etc.<br>Site 12: Muir House, built 1868-72, ex                                          | terior from the northwest. |          |        |