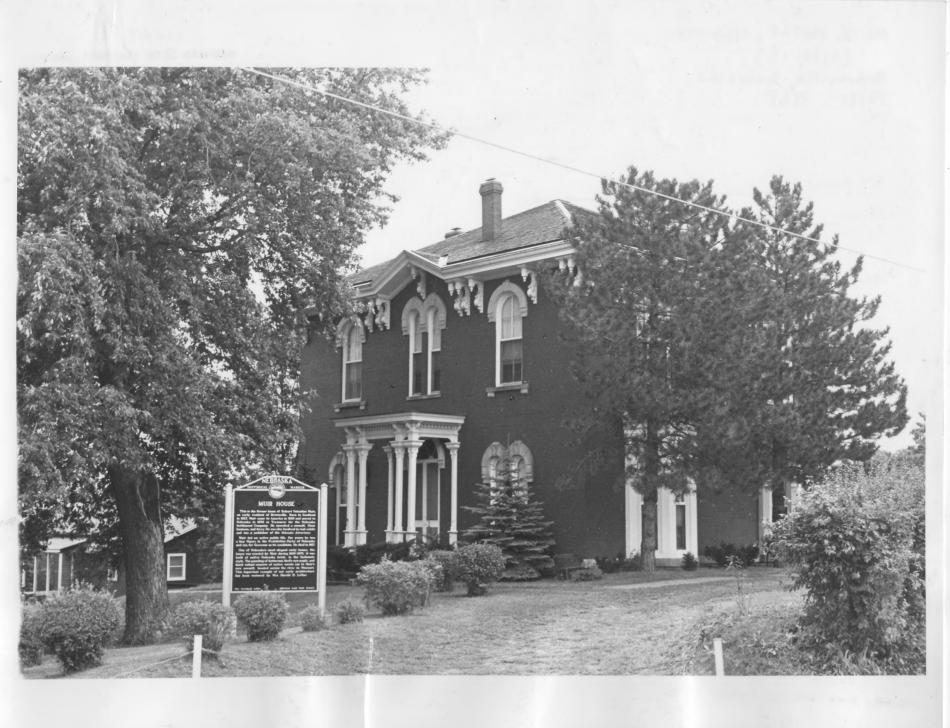

## PROPERTY OF THE NATIONAL REGISTER

cvedit: Nebreeka State Historical Society

Ref-Res 2306

|    | NATIONAL REGISTER OF HISTORIC PLACES                                                                            | COUNTY                     |          | 9 Hist |
|----|-----------------------------------------------------------------------------------------------------------------|----------------------------|----------|--------|
|    | PROPERTY PHOTOGRAPH FORM                                                                                        | FOR NPS USE ONLY           | +        |        |
|    | (Type all entries - attach to or enclose with photograph)                                                       | ENTRY NUMBER DATE          |          |        |
| 1. |                                                                                                                 | 70.5:26.0003 5/19/70       | 2        |        |
|    | COMMON: Brownville Historic District                                                                            | 121 N. 3 1970 121          | 1        |        |
| -  | AND/OR HISTORIC:                                                                                                |                            |          |        |
| 2. | LOCATION                                                                                                        | 101 - 101                  |          |        |
|    | STREET AND NUMBER:<br>(See continuation sheet)                                                                  | REGISIEN                   |          |        |
|    | CITY OR TOWN:<br>Brownville                                                                                     | COTTON -                   | ·        |        |
|    | Nebraska 26 Nem                                                                                                 | aha 127                    |          |        |
| 3. | PHOTO REFERENCE                                                                                                 |                            | I. Start |        |
|    | PHOTO CREDIT: Nebraska State Historical Society                                                                 |                            |          |        |
|    | DATE OF PHOTO: 1968<br>NEGATIVE FILED AT: Nebraska State Historical Society<br>1500 R Street, Lincoln, Nebraska | 68508                      |          |        |
| 4. | IDENTIFICATION                                                                                                  |                            |          |        |
|    | Describe view Direction etc.<br>Site 12: Muir House, built 1868-72, ex                                          | terior from the northwest. |          |        |