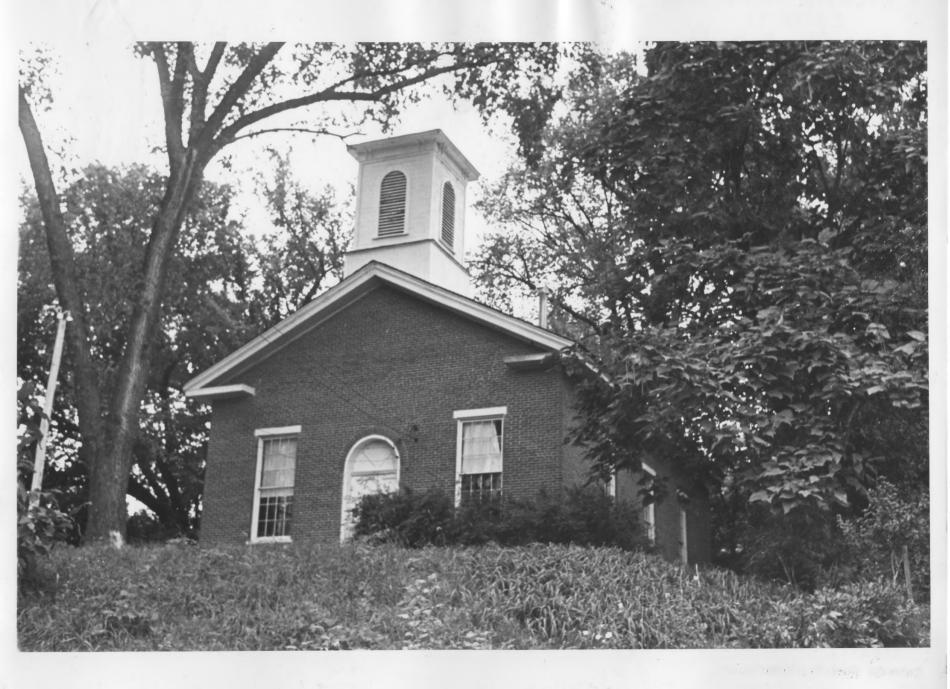

## PROPERTY OF THE NATIONAL REGISTER

credit : Nebresha State Historical Society

B 884-74

|             | NATIONAL REGISTER OF HISTORIC PLACES                                           | Nebraska<br>COUNTY<br>Nemaha |          |
|-------------|--------------------------------------------------------------------------------|------------------------------|----------|
|             | PROPERTY PHOTOGRAPH FORM                                                       | FOR NPS USE ON               | NLY      |
|             | Type all entries - attach to or enclose with photograph)                       | ENTRY NUMBER                 | DATE     |
|             |                                                                                | 70.5.26:0003                 | 5/19/7   |
| 1. NAME     |                                                                                |                              | <u> </u> |
| COMMON":    | Brownville Historic District                                                   | -13111SV                     | <u> </u> |
| AND/OR H    |                                                                                |                              | 3/       |
| 2. LOCATION |                                                                                |                              | <u> </u> |
| STREET A    | (see continuation sheet)                                                       | APR 3 1970                   | A        |
| CITY OR 1   | own<br>Brownville                                                              | NATIONAL                     | Jest .   |
| STATE:      | Nebraska Z6 Ne                                                                 | maha                         | 127      |
| 3. PHOTO RE |                                                                                |                              |          |
| PHOTO CF    | EDIT: Nebraska State Historical Society                                        |                              |          |
| DATE OF     | эното: 1968                                                                    |                              | N. All   |
| NEGATIVE    | FILED AT: Nebraska State Historical Societ<br>1500 R Street, Lincoln, Nebraska |                              |          |
| 4. IQENTIFI | ATION                                                                          |                              |          |
| DESCRIB     | Site 9: Methodist Church, built 1859,<br>northwest. Cupola (or bell tower) add |                              |          |