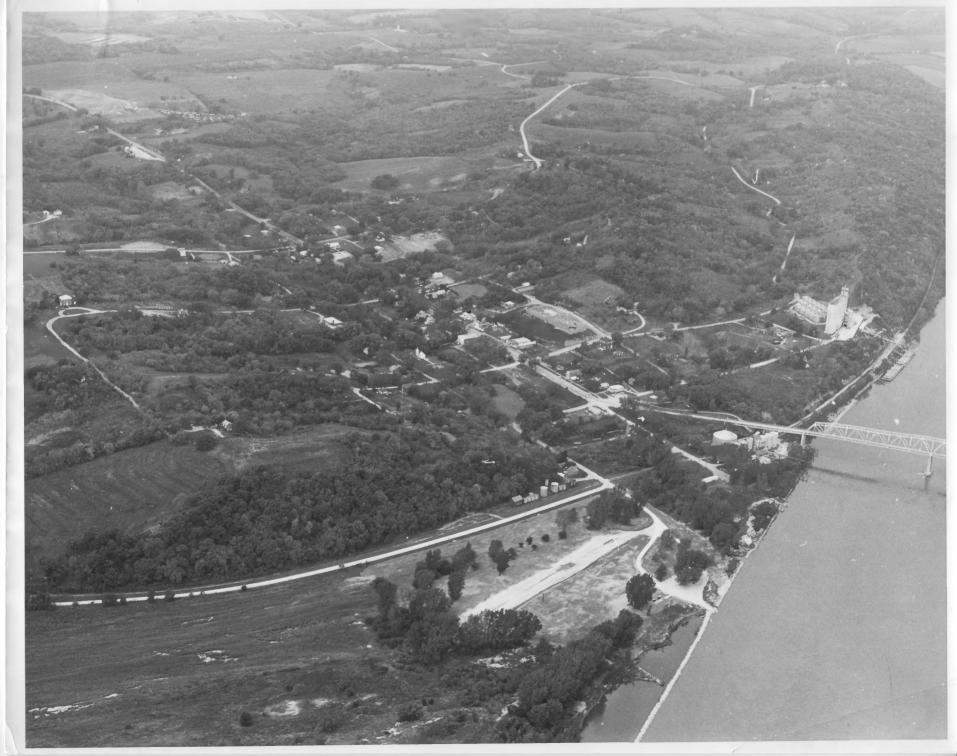

|               | UNITED STATES DEPARTMENT OF THE INTERIOR<br>NATIONAL PARK SERVICE            | Nebraska                                   |
|---------------|------------------------------------------------------------------------------|--------------------------------------------|
| h             | NATIONAL REGISTER OF HISTORIC PLACES                                         | COUNTY<br>Nemaha                           |
|               | PROPERTY PHOTOGRAPH FORM                                                     | FOR NPS USE ONLY                           |
| (T            | ype all entries - attach to or enclose with photograph)                      | ENTRY NUMBER DATE                          |
|               |                                                                              | 10.5.26.0003 5/19                          |
| 1. NAME       |                                                                              | / [                                        |
| COMMON:       | Brownville Historic District                                                 |                                            |
| AND/OR HIS    | TORIC:                                                                       | - Juliel Jack                              |
| 2. LOCATION   | NIIMEED.                                                                     |                                            |
|               | (see continuation sheet)                                                     | RECEIVED FR                                |
| CITY OR TO    | Brownville                                                                   | Arn 3 DA ET                                |
| STATE:        | Nebraska 26 Ne                                                               | maha REGISTER 3 127                        |
| 3. PHOTO REF  |                                                                              |                                            |
|               | Dim Zenith Pictorial Advertising Co.                                         | 181                                        |
|               | ото: 1967                                                                    |                                            |
| NEGATIVE F    | Spencer, Iowa                                                                |                                            |
| 4. IDENTIFICA | TION                                                                         |                                            |
| DESCRIBE      | VIEW, DIRECTION, ETC.                                                        | and a consider the first of a state of the |
|               | Brownville, aerial view from the south<br>River is shown at the lower right. | east. The Missouri                         |