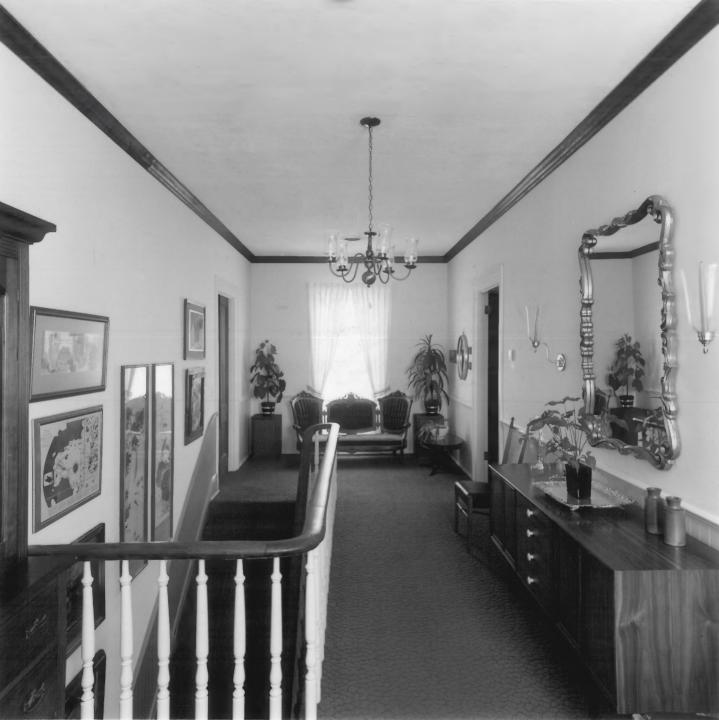

BROOKFIELD (12) NOV 1 5 1979
Griffin vicinity, Spalding County, Georgia Photographer: James R. Lockhart
Date: June, 1979
Negative filed: Georgia Department of
Natural Resources

Photograph: Second floor, hall; photographer facing south.