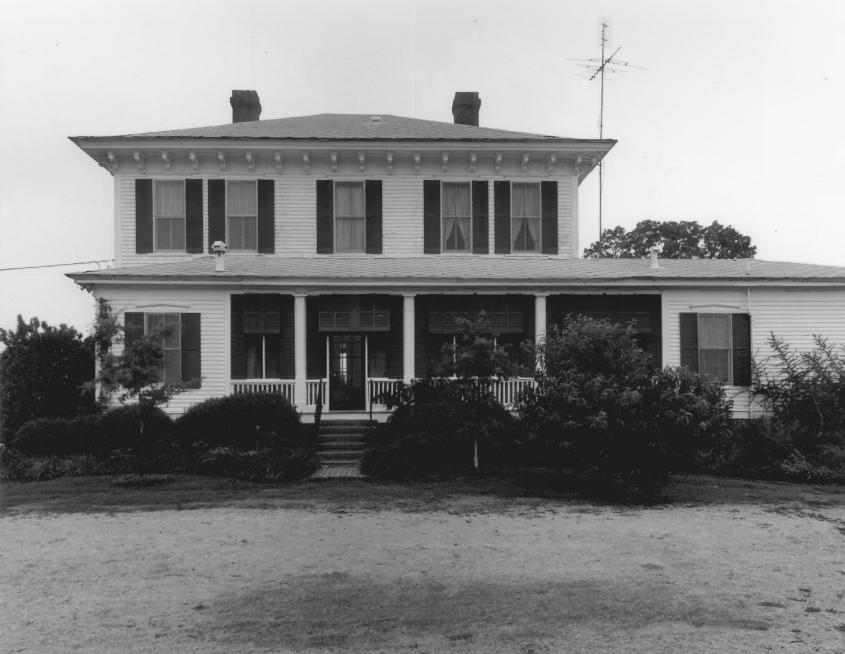

BROOKFIELD (4) NOV 1 5 1979 Griffin vicinity, Spalding County, Georgia Photographer: James R. Lockhart Date: June, 1979 Negative filed: Georgia Department of Natural Resources Photograph: South (rear) facade; photographer facing north.