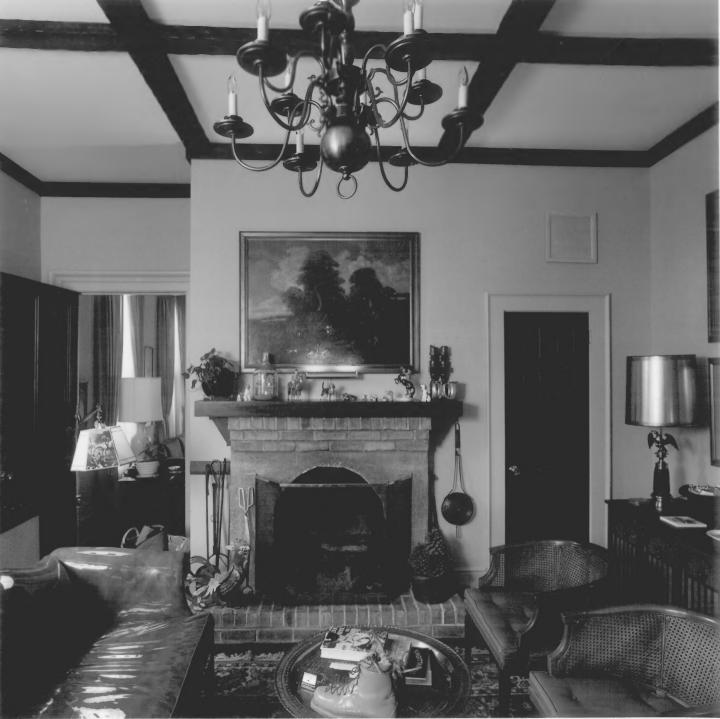

BROOKFIELD (11) NOV 1 5 1979 Griffin vicinity, Spalding County, Georgia Photographer: James R. Lockhart Date: June, 1979 Negative filed: Georgia Department of Natural Resources Photograph: First floor, east rear room; photographer facing northeast.