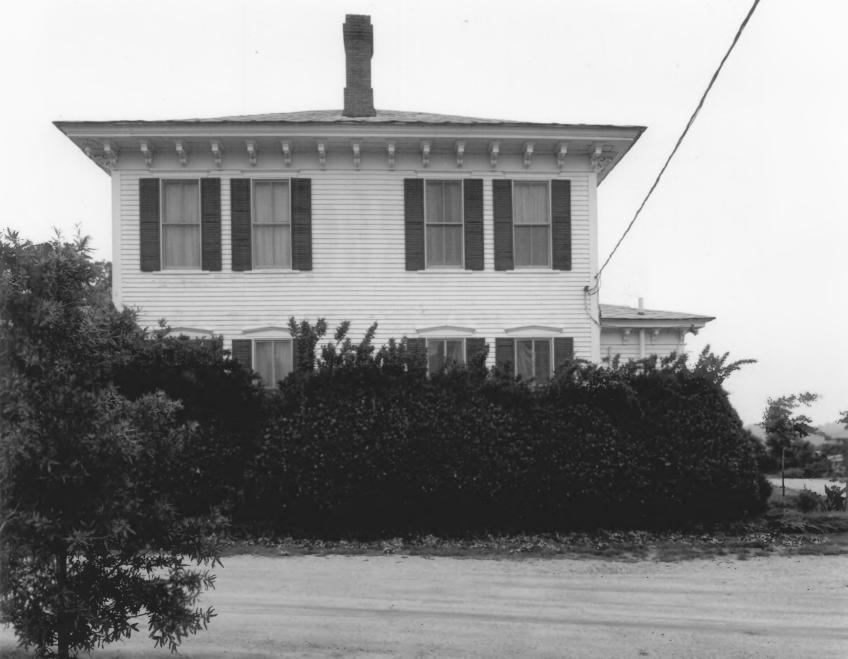

BROOKFIELD (2) NOV 1 5 1979 Griffin vicinity, Spalding County, Georgia Photographer: James R. Lockhart Date: June, 1979 Negative filed: Georgia Department of Natural Resources Photograph: North and east facades; photographer facing southwest.