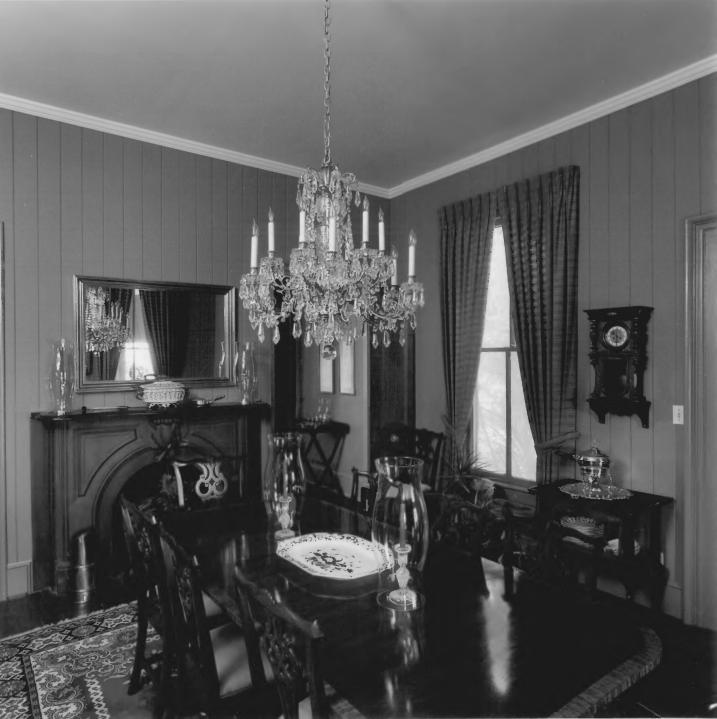

BROOKFIELD (8) NOV 1 5 1979 Griffin vicinity, Spalding County, Georgia Photographer: James R. Lockhart Date: June, 1979 Negative filed: Georgia Department of Natural Resources Photograph: First floor, East front room; photographer facing southeast.