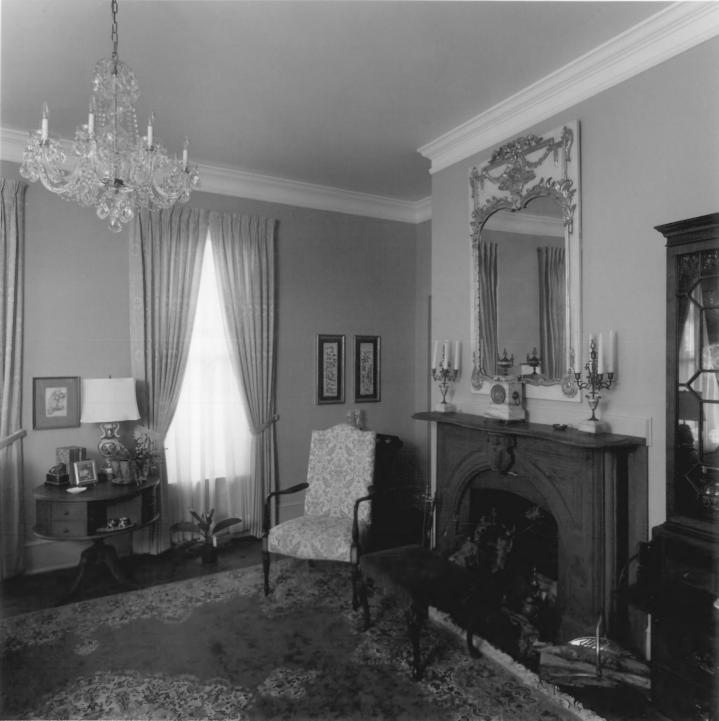

BROOKFIELD (8) NOV 1 5 1979 Griffin vicinity, Spalding County, Georgia Photographer: James R. Lockhart Date: June, 1979 Negative filed: Georgia Department of Natural Resources Photograph: First floor, East front room; photographer facing southeast.