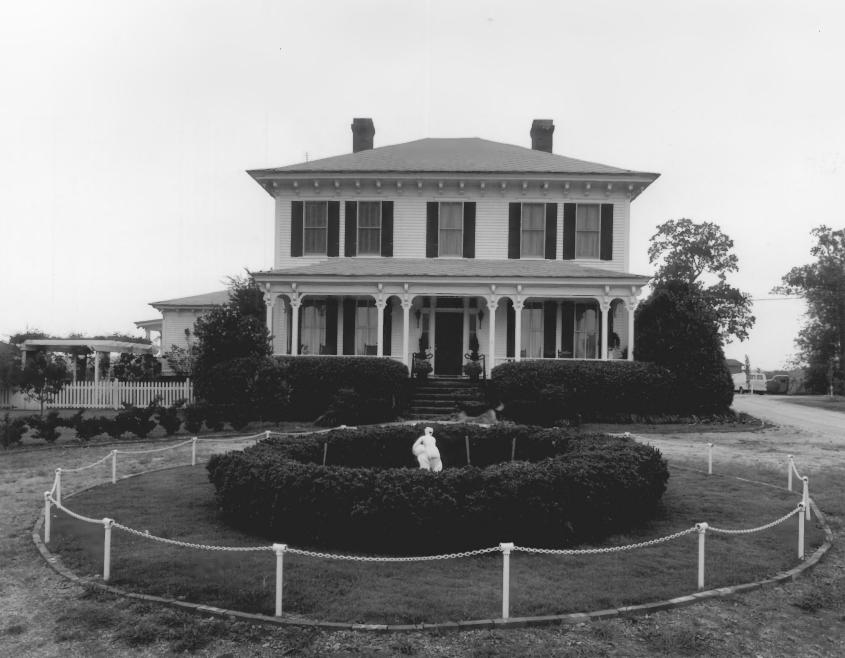

BROOKFIELD (1) NOV 1 5 1979
Griffin vicinity, Spalding County, Georgia
Photographer: James R. Lockhart
Date: June, 1979
Negative filed: Georgia Department of
Natural Resources
Photograph: North (front) facade; photographer facing south.