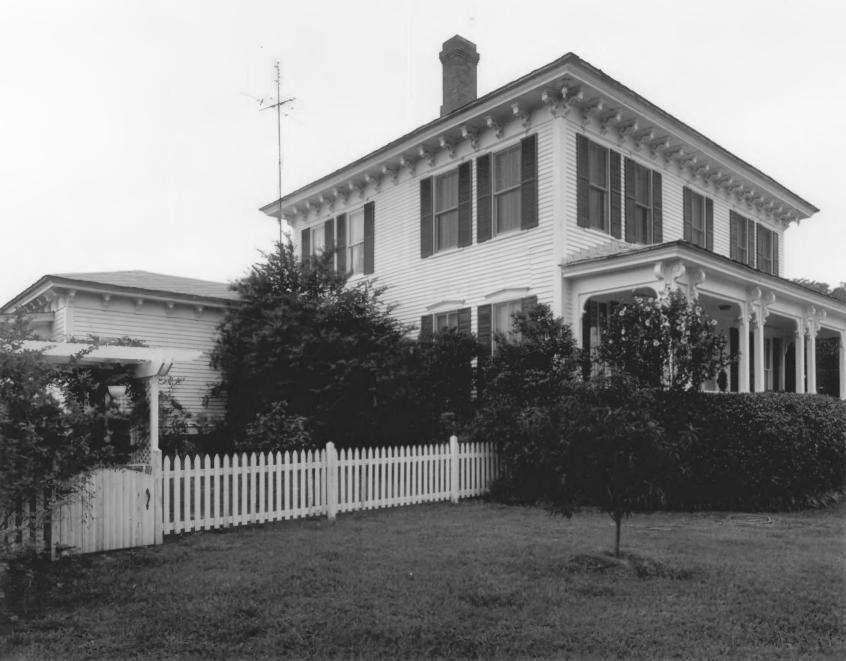

BROOKFIELD (2) NOV 1 5 1979 Griffin vicinity, Spalding County, Georgia Photographer: James R. Lockhart Date: June, 1979 Negative filed: Georgia Department of Natural Resources Photograph: North and east facades; photographer facing southwest.