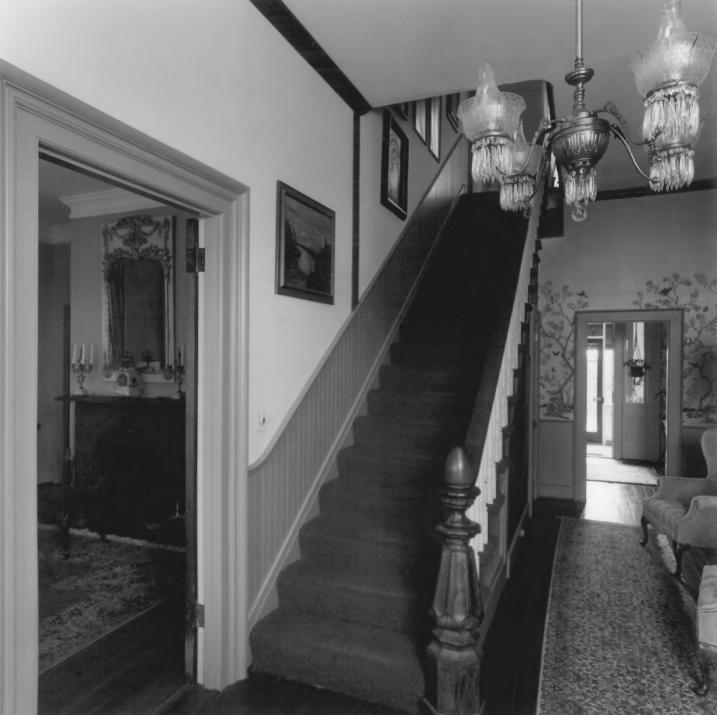

BROOKFIELD (7) NOV 1 5 1979
Griffin vicinity, Spalding County, Georgia
Photographer: James R. Lockhart
Date: June, 1979
Negative filed: Georgia Department of
Natural Resources
Photograph: First floor, hall and stairway;
photographer facing south.