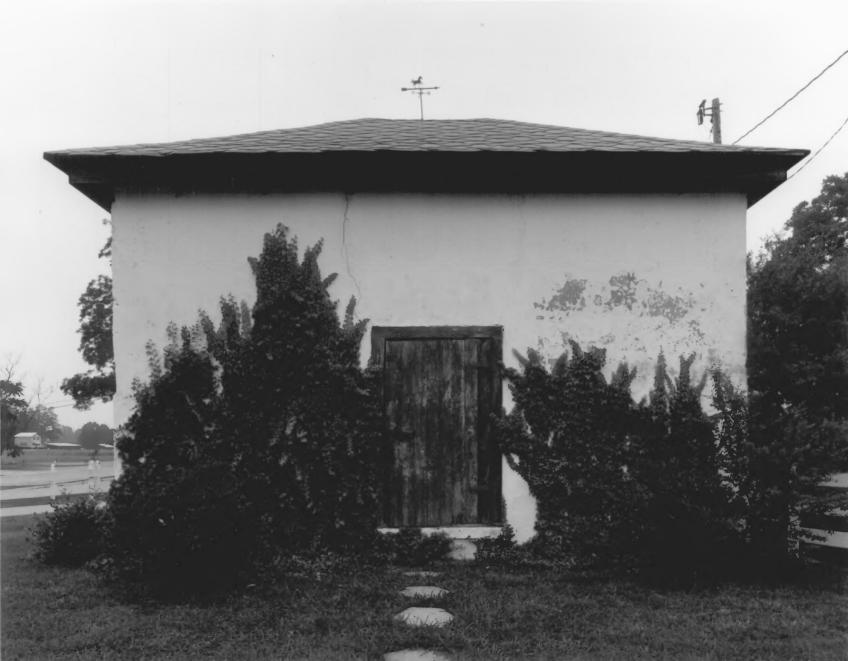

# NOV 1 5 1979

BROOKFIELD (6)
Griffin vicinity, Spalding County, Georgia
Photographer: James R. Lockhart
Date: June, 1979
Negative filed: Georgia Department of
Natural Resources
Photograph: East side of smokehouse; photographer facing west.