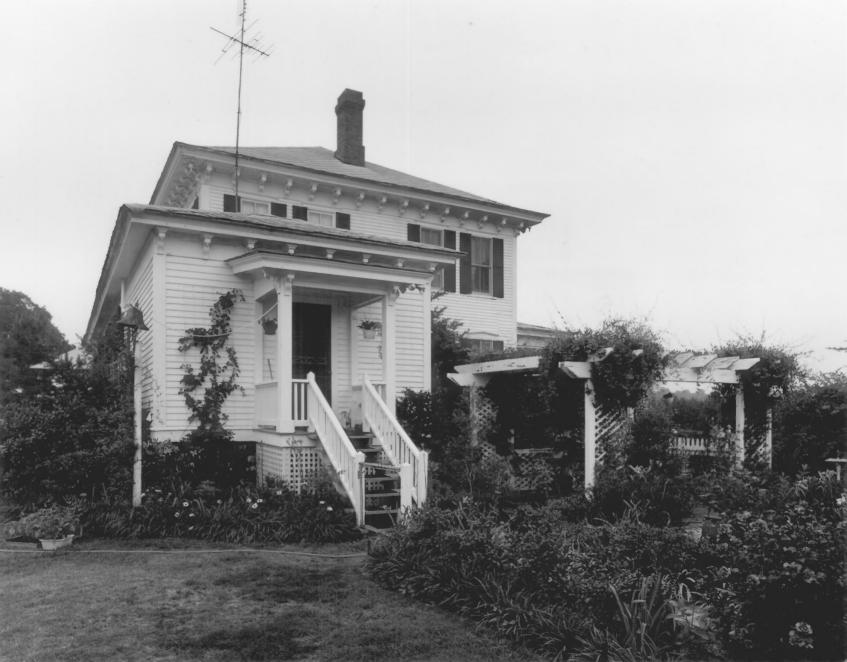

# NOV 1 5 1979

BROOKFIELD (3)
Griffin vicinity, Spalding County, Georgia
Photographer: James R. Lockhart
Date: June, 1979
Negative filed: Georgia Department of
Natural Resources
Photograph: East facade; photographer
facing northwest.