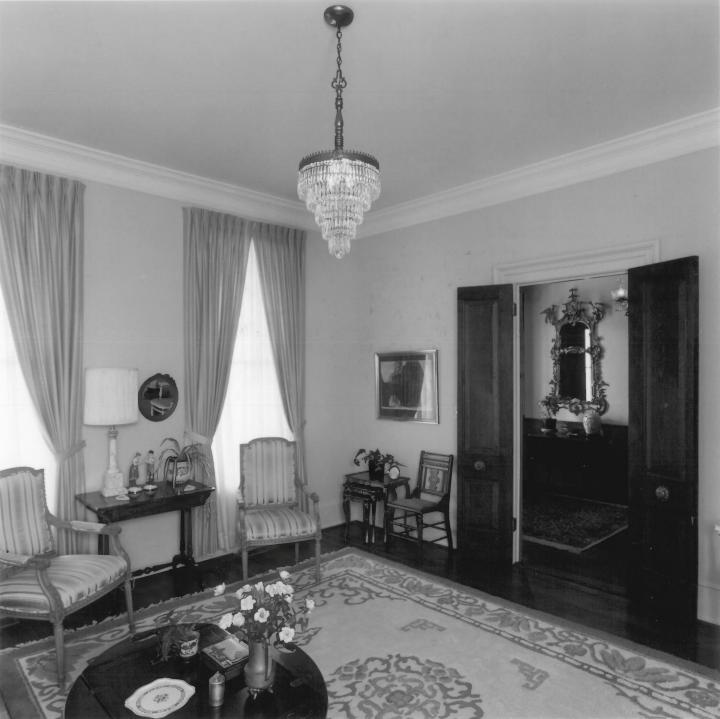

NOV 1 5 1979

BROOKFIELD (9)
Griffin vicinity, Spalding County, Georgia
Photographer: James R. Lockhart
Date: June, 1979
Negative filed: Georgia Department of
Natural Resources
Photograph: First floor, west front room;
photographer facing northeast.