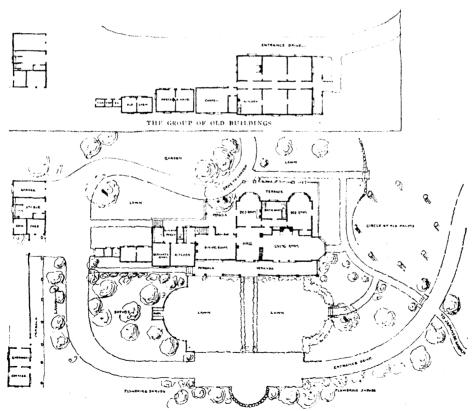

The tangible form through which McCrea "answered... to the spirit of this ancient history" was the reoccupation and reuse of existing structures. The degree to which McCrea preserved the original material of these Mexican-era structures can be seen in the accompanying plans (Attachment A), drawn by McCrea, companing the floorplan of existing structures with his 1913 residence. The appearance of the home was, of course, altered drastically by the addition of bay windows, new drop siding, French doors, and other 1913 design features. The plan, however, is basically unchanged, including the orientation to the site with which McCrea was so fascinated. McCrea's landscaping, including the retention of old growth palfs and shrubs, and the addition of pergolas to the major front and read elevations, further integrated the structure into its natural setting.