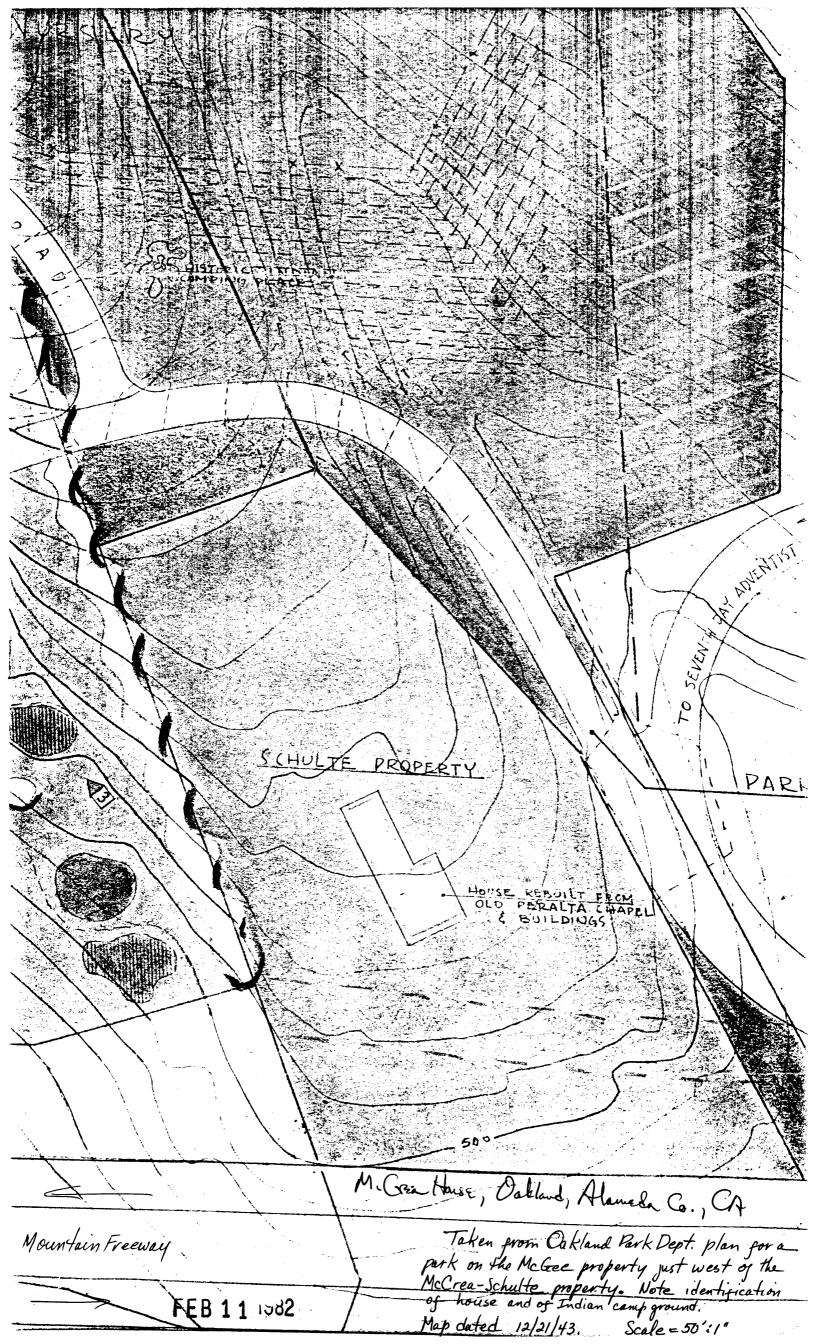

The tangible form through which McCrea "answered... to the spirit of this ancient history" was the reoccupation and reuse of existing structures. The degree to which McCrea preserved the original material of these Mexican-era structures can be seen in the accompanying plans (Attachment A), drawn by McCrea, companing the floorplan of existing structures with his 1913 residence. The appearance of the home was, of course, altered drastically by the addition of bay windows, new drop siding, French doors, and other 1913 design features. The plan, however, is basically unchanged, including the orientation to the site with which McCrea was so fascinated. McCrea's landscaping, including the retention of old growth palfs and shrubs, and the addition of pergolas to the major front and read elevations, further integrated the structure into its natural setting.