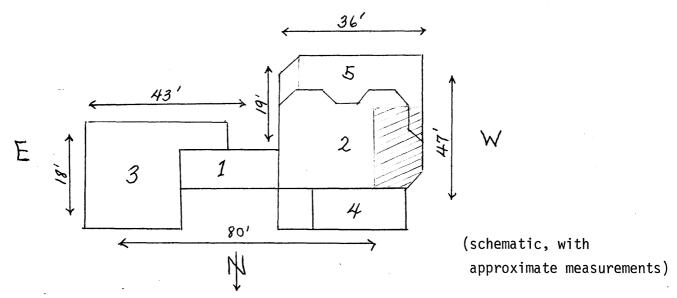

The tangible form through which McCrea "answered... to the spirit of this ancient history" was the reoccupation and reuse of existing structures. The degree to which McCrea preserved the original material of these Mexican-era structures can be seen in the accompanying plans (Attachment A), drawn by McCrea, companing the floorplan of existing structures with his 1913 residence. The appearance of the home was, of course, altered drastically by the addition of bay windows, new drop siding, French doors, and other 1913 design features. The plan, however, is basically unchanged, including the orientation to the site with which McCrea was so fascinated. McCrea's landscaping, including the retention of old growth palfs and shrubs, and the addition of pergolas to the major front and read elevations, further integrated the structure into its natural setting.