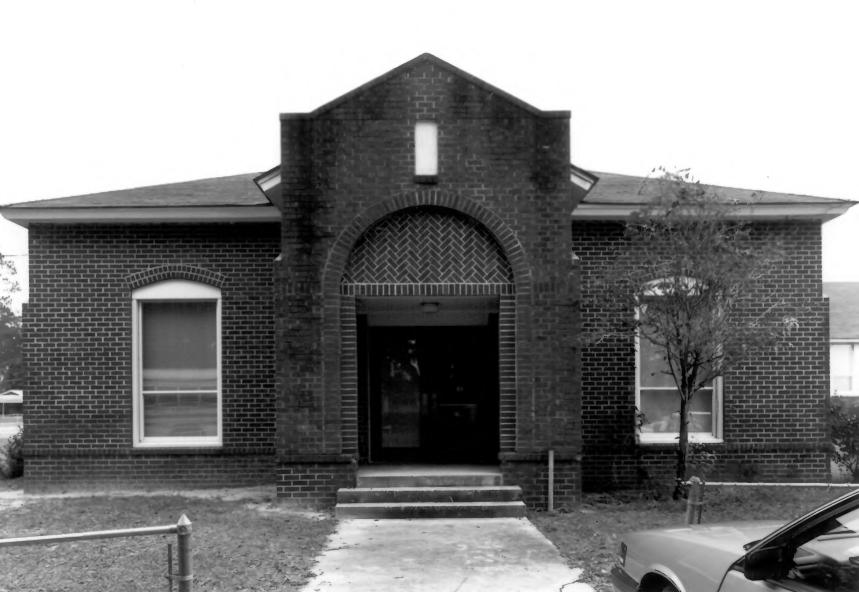

Photographer: James R. Lockhart
Negative: On file at the Georgia Department
of Natural Resources
Date: December 1986
2 of 9: Main Entrance and additions to the

east of it; photographer facing southeast