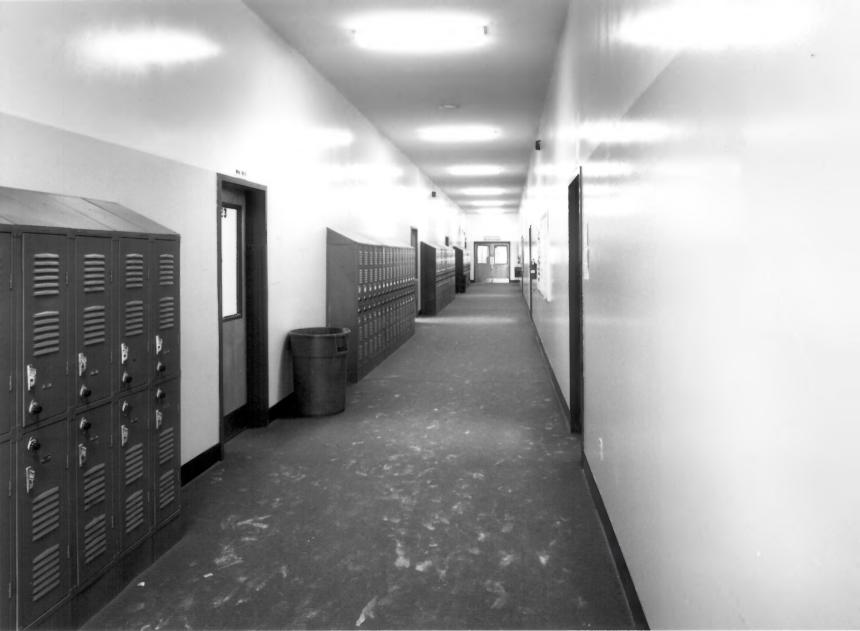

Photographer: James R. Lockhart

building photographer facing south

Negative: On file at the Georgia Department of Natural Resources Date: December 1986 6 of 9: Central hall of original classroom

Photographer: James R. Lockhart Negative: On file at the Georgia Department of Natural Resources Date: December 1986 7 of 9: Typical classroom in original classroom building; photographer facing west