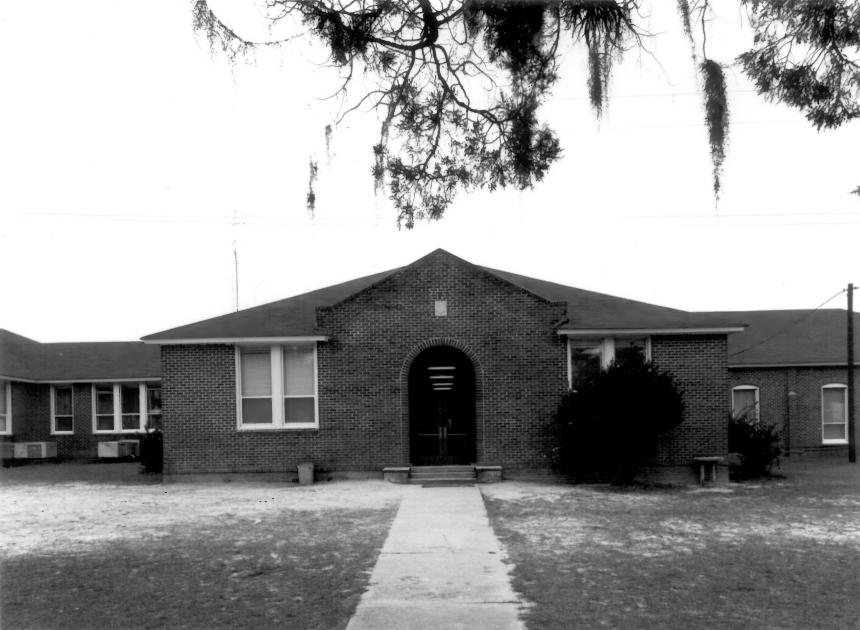

photographer facing south

Photographer: James R. Lockhart
Negative: On file at the Georgia Department
of Natural Resources
Date: December 1986
1 of 9: Main Entrance to original classroom

building with "SCS" cartouche above the door;