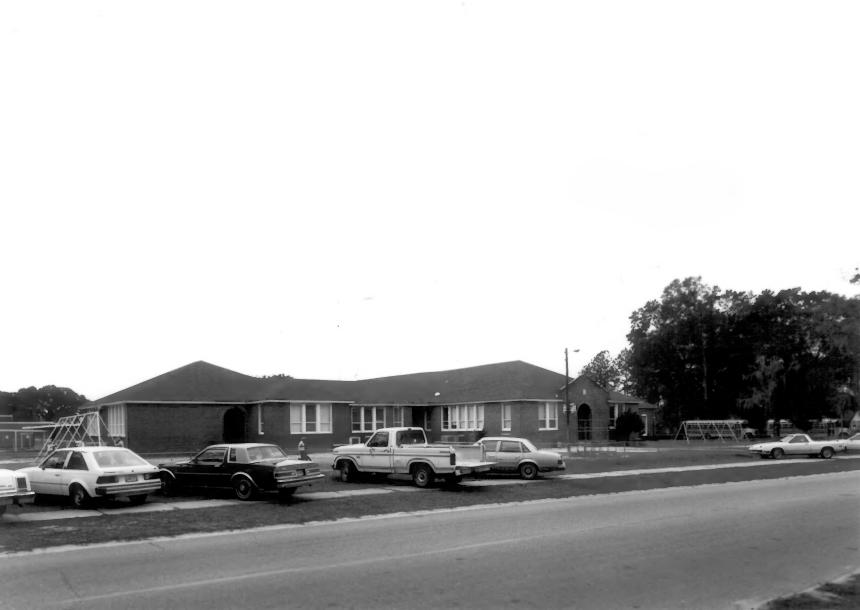

Statenville, Echols County, Georgia
Photographer: James R. Lockhart
Negative: One file at the Georgia Department
of Natural Resources

STATENVILLE CONSOLIDATED SCHOOL

Date: December 1986
3 of 9: Main Entrance on left with auditorium wing on the right; photographer facing southwest