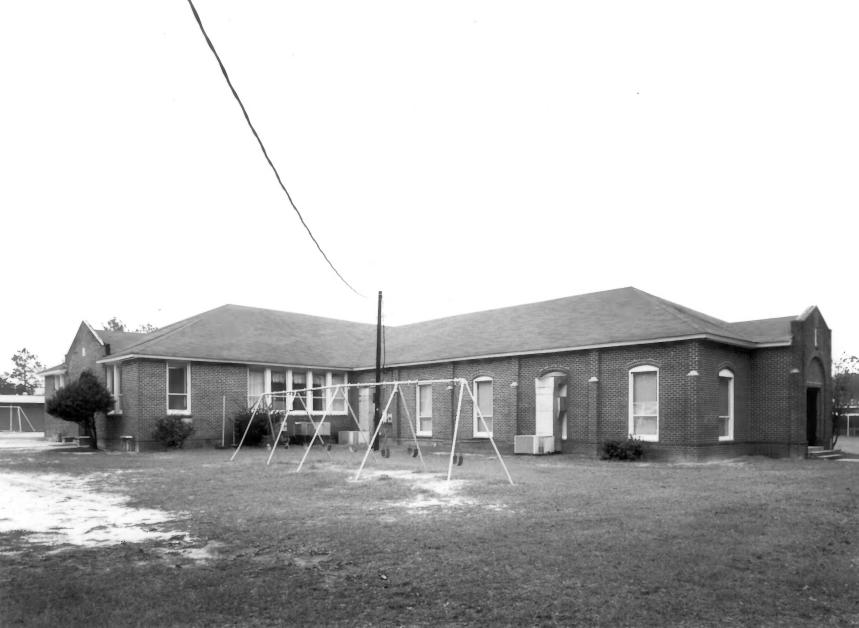

Negative: On file with the Georgia Department of Natural Resources Date: December 1986 5 of 9: Rear of original classroom building with additions. Walkway on left connects to property outside of the nominated area; photographer facing northwest