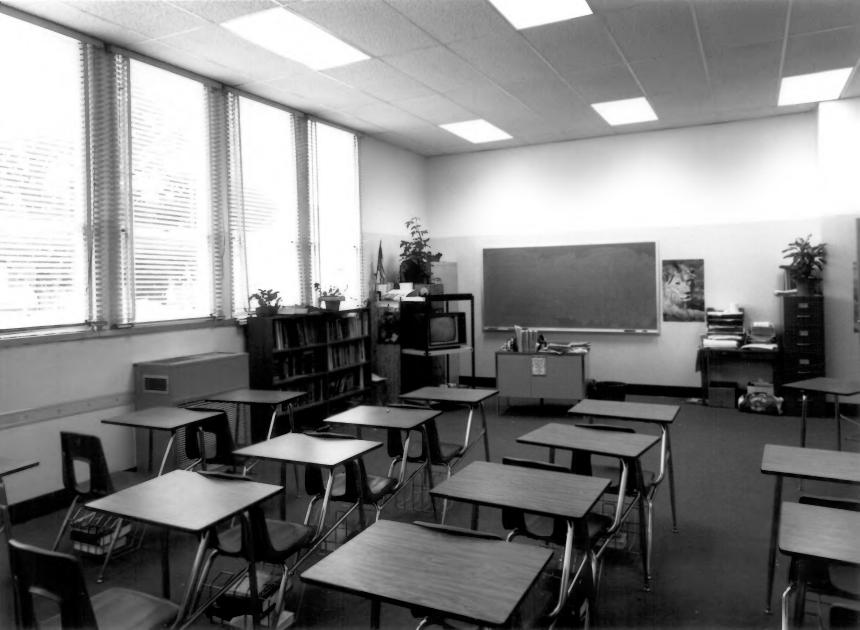

Photographer: James R. Lockhart

building photographer facing south

Negative: On file at the Georgia Department of Natural Resources Date: December 1986 6 of 9: Central hall of original classroom

Photographer: James R. Lockhart Negative: On file at the Georgia Department of Natural Resources Date: December 1986 7 of 9: Typical classroom in original classroom building; photographer facing west