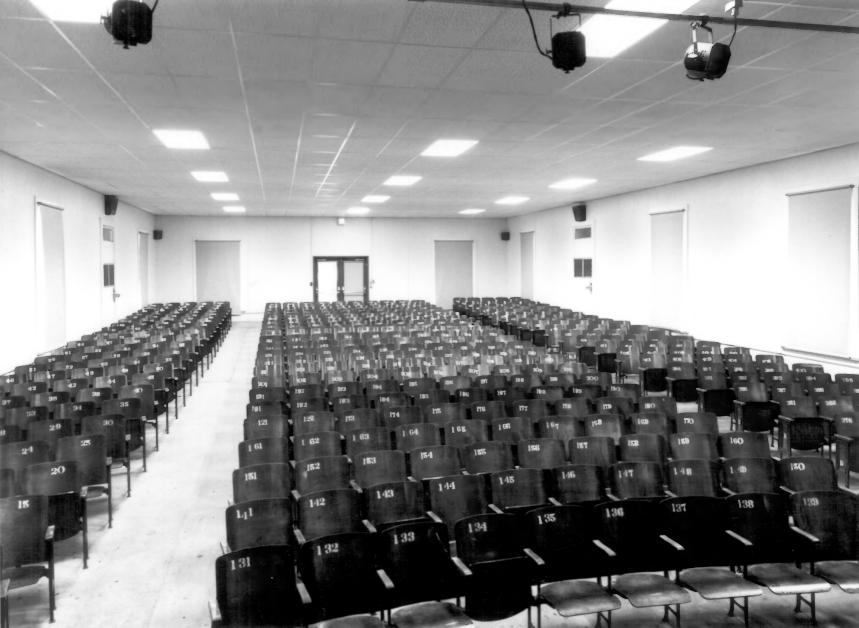

Photographer: James R. Lockhart Negative: On file at the Georgia Department of Natural Resources Date: December 1986 8 of 9: Interior of auditorium, facing the stage; photographer facing east

entrance/exit; photographer facing west