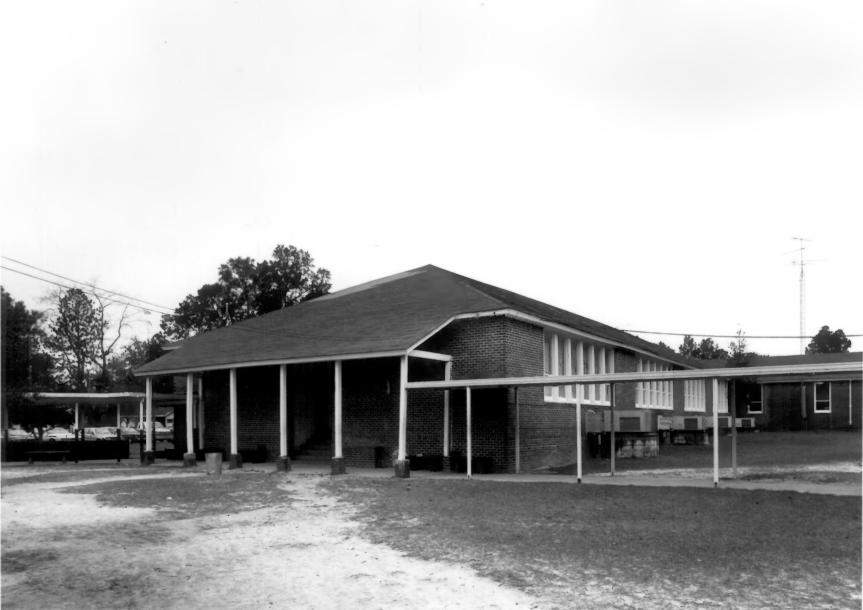

Negative: On file with the Georgia Department of Natural Resources Date: December 1986 5 of 9: Rear of original classroom building with additions. Walkway on left connects to property outside of the nominated area; photographer facing northwest