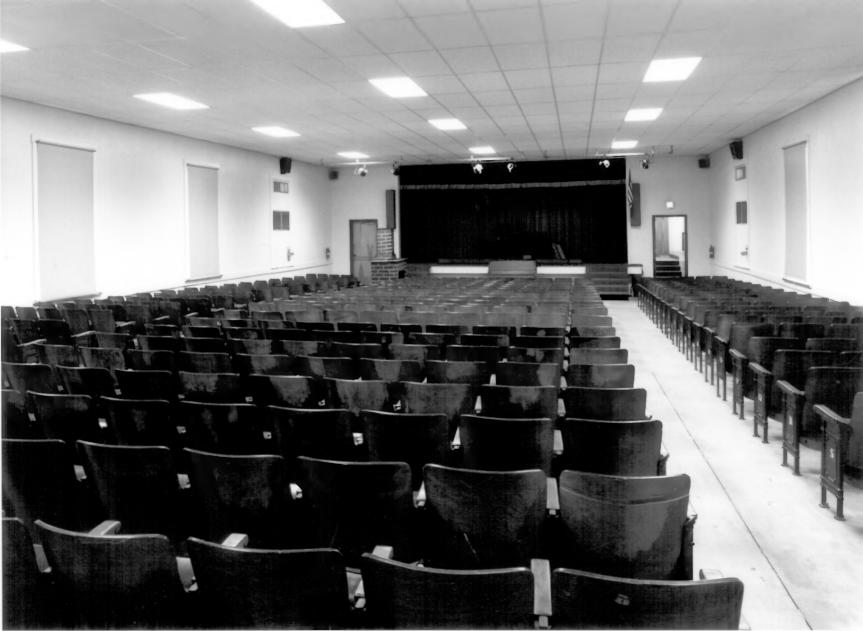

Photographer: James R. Lockhart Negative: On file at the Georgia Department of Natural Resources Date: December 1986 8 of 9: Interior of auditorium, facing the stage; photographer facing east

entrance/exit; photographer facing west

Photographer: James R. Lockhart
Negative: On file with the Georgia Department
of Natural Resources
Date: December 1986
9 of 9: Interior of auditorium, facing the