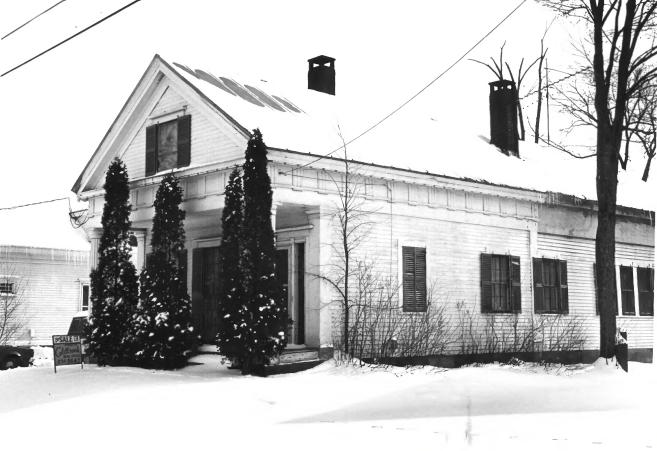

View from NW

Temples Historic District (House #3) Madison Avenue North Anson, Somerset, Maine Frank A. Beard Maine Historic Preservation Comm. View from NW

Temples Historic District (House #4)

Madison Avenue