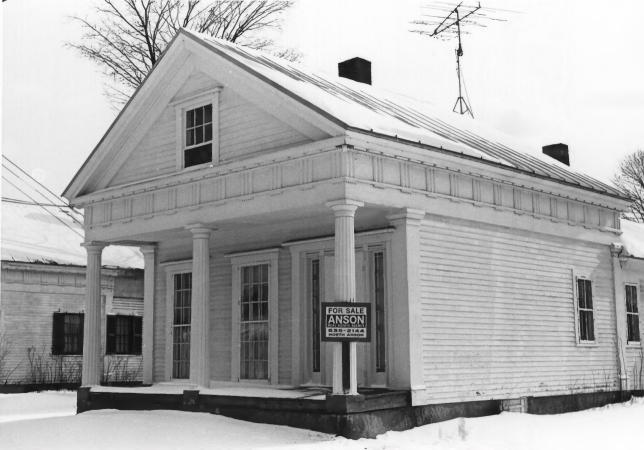

```
Temples Historic District
(House #1)
Madison Ayenue
North Anson, Somerset, Maine
                    12/82
Frank A. Beard
Maine Historic Preservation Comm.
View from NW
```

Temples Historic District (House #2) Madison Avenue. North Anson, Somerset, Maine Frank A. Beard Maine Historic Preservation Comm.