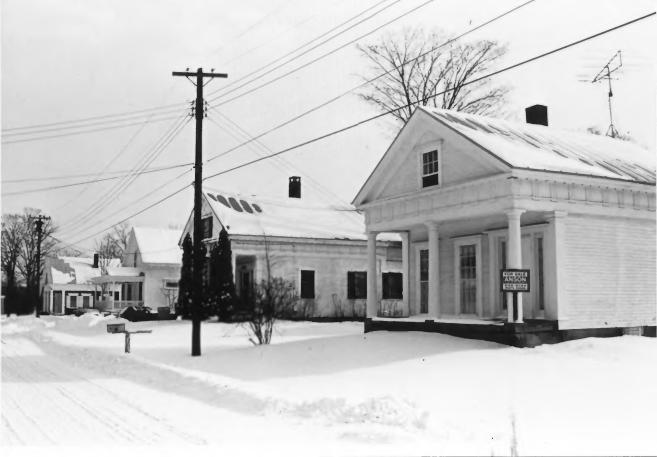

```
Temples Historic District
(Houses \#4, 3, 2, 1. 1. - r.)
Madison Avenue
North Anson, Somerset, Maine
Frank A. Beard 12/82
Maine Historic Preservation Comm.
View from NW
               (1 \text{ of } 5)
```