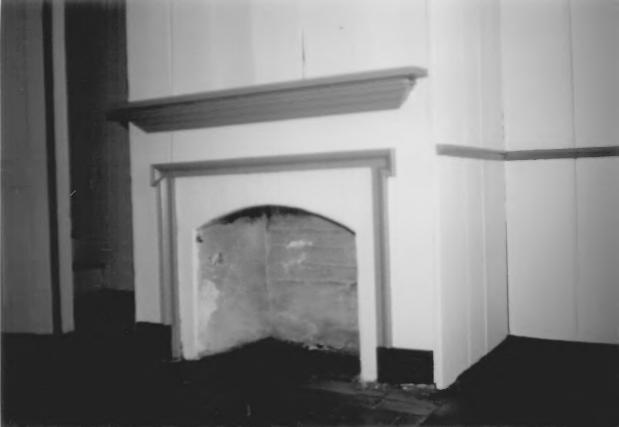

DESCRIBE VIEW, DIRECTION, ETC. IF DISTRICT, GIVE BUILDING NAME & STREET

Fireplace in living room of later portion. Photographer facing west.

PHOTO NO.

5