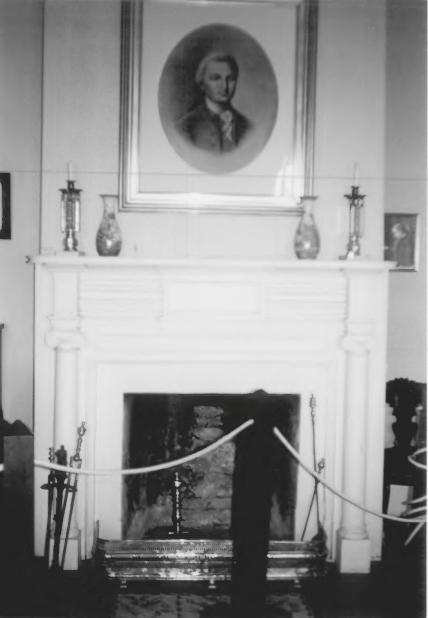

**NEGATIVE FILED AT** 

Ga. Dept. of Natural Resources

4 IDENTIFICATION

DESCRIBE VIEW, DIRECTION, ETC. IF DISTRICT. GIVE BUILDING NAME & STREET Dining room fireplace and mantle.

Photographer facing east.

PHOTO NO.