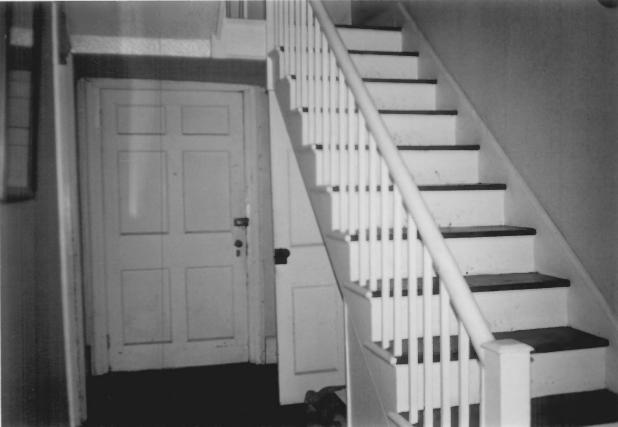

NEGATIVE FILED AT Ga. Dept. of Natural Resources, Atlanta, Ga.

4 IDENTIFICATION

DESCRIBE VIEW, DIRECTION, ETC. IF DISTRICT, GIVE BUILDING NAME & STREET

PHOTO NO.

Central hall, staircase and rear door

1

Photographer facing west