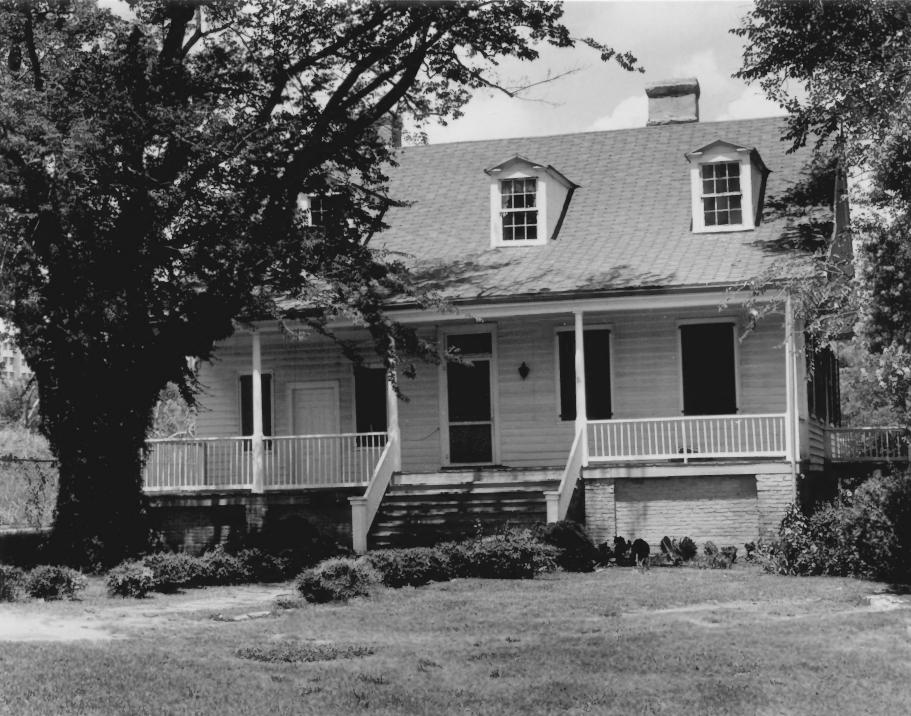

4 IDENTIFICATION

DESCRIBE VIEW, DIRECTION, ETC. IF DISTRICT, GIVE BUILDING NAME & STREET Front facade, photographer facing west.

РНОТО NO.

1

UNITED STATES DEPARTMENT OF THE INTERIOR NATIONAL PARK SERVICE