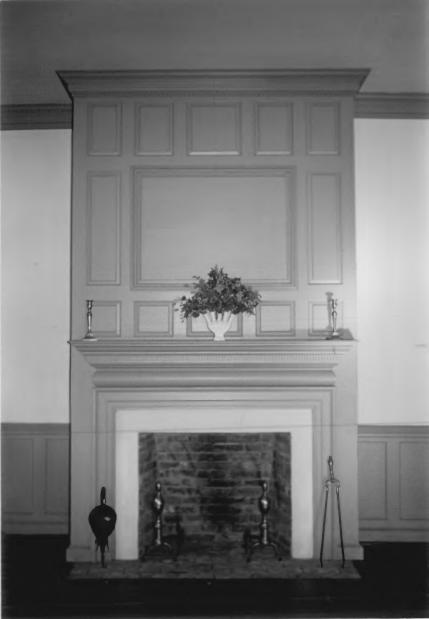

4 IDENTIFICATION

DESCRIBE VIEW, DIRECTION, ETC. IF DISTRICT, GIVE BUILDING NAME & STREET

PHOTO NO.

Fireplace and mantle of parlour. Photographer facing west.

UNITED STATES DEPARTMENT OF THE INTERIOR
NATIONAL PARK SERVICE