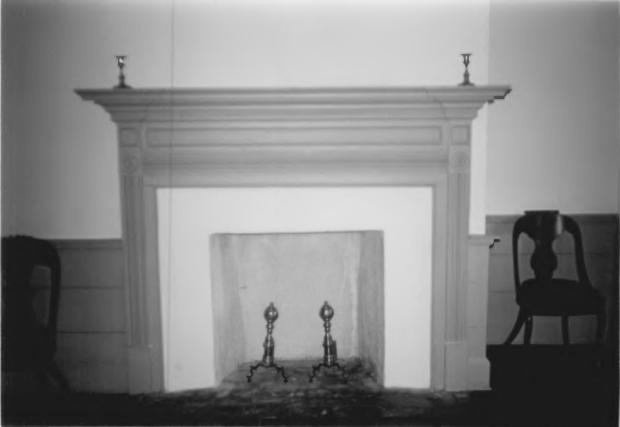

4 IDENTIFICATION

DESCRIBE VIEW, DIRECTION, ETC. IF DISTRICT, GIVE BUILDING NAME & STREET

PHOTO NO.

Fireplace and mantle of parlour. Photographer facing west.

UNITED STATES DEPARTMENT OF THE INTERIOR
NATIONAL PARK SERVICE