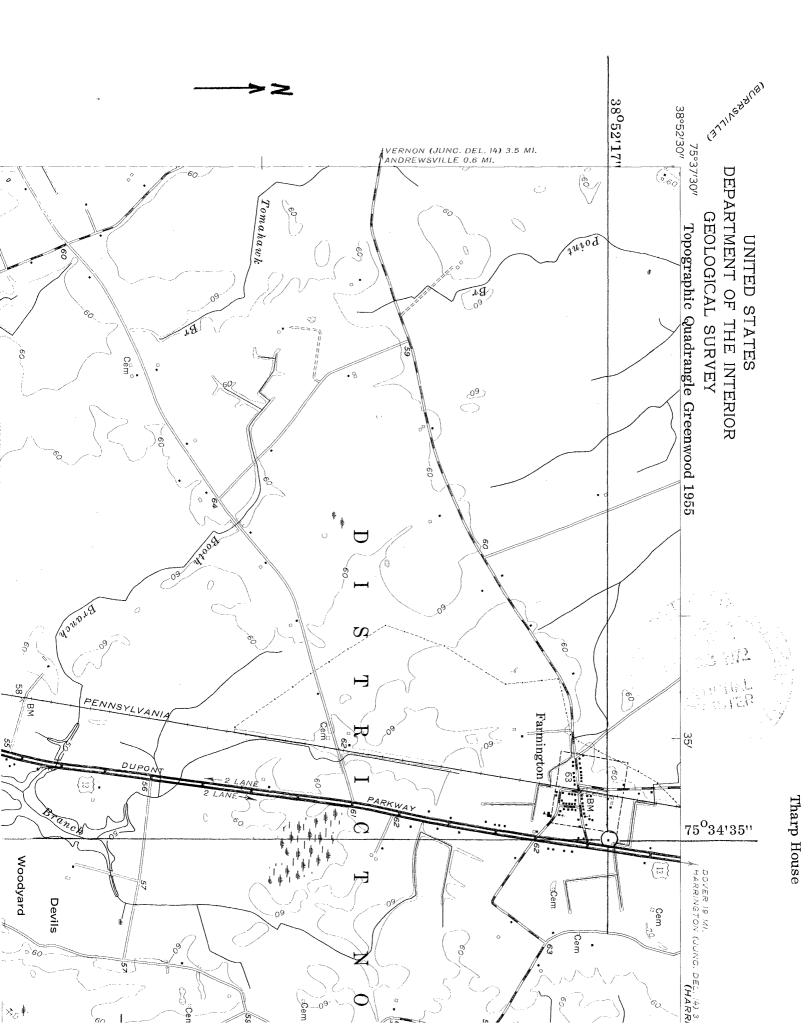

Located at the northeast edge of Farmington, the Tharp House is a two-story-and-attic structure with an east frontage. The house is clearly a composite of three distinct parts.

To the south is a three-bay back portion containing a large first floor room, which features a paneled fireplace breast. On the second floor are two bed chambers. The east facade is laid in Flemish bond, while the south gable and west walls are laid in English-gardenwall bond. Brickwork discontinuities indicate the existence of a doorway in the center bay, now occupied by a window.