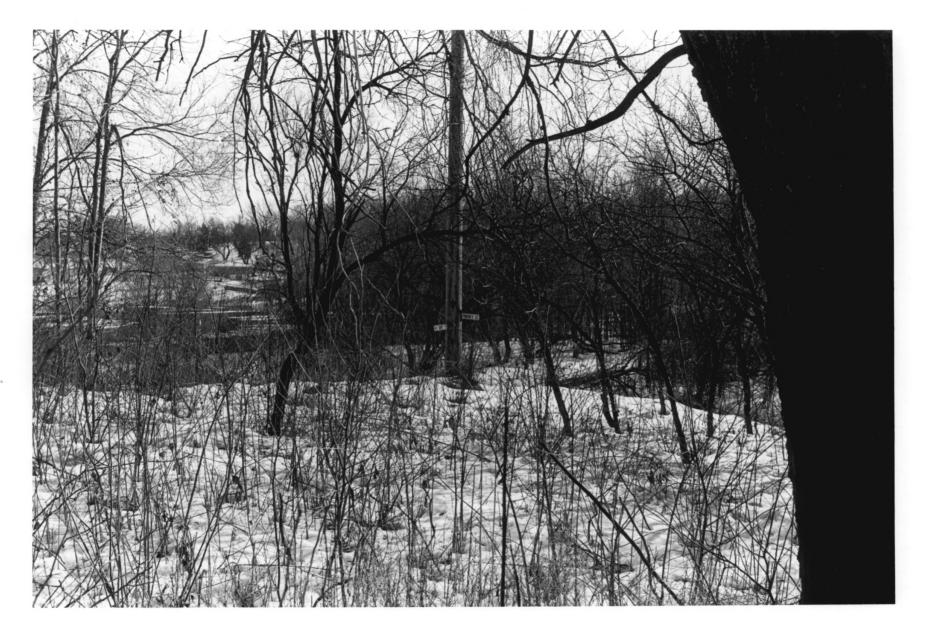

Malcolm X house site
3448 Pinkney

Omaha, Douglas County, Nebraska

#4 of 4

Photo taken from approximately 20 feet east of west lot line of the site and 60 feet north of south lot line looking southeast. Photographer is approximately in the center of the site. Photo by Michael Rindone, NSHS, January 10, 1984