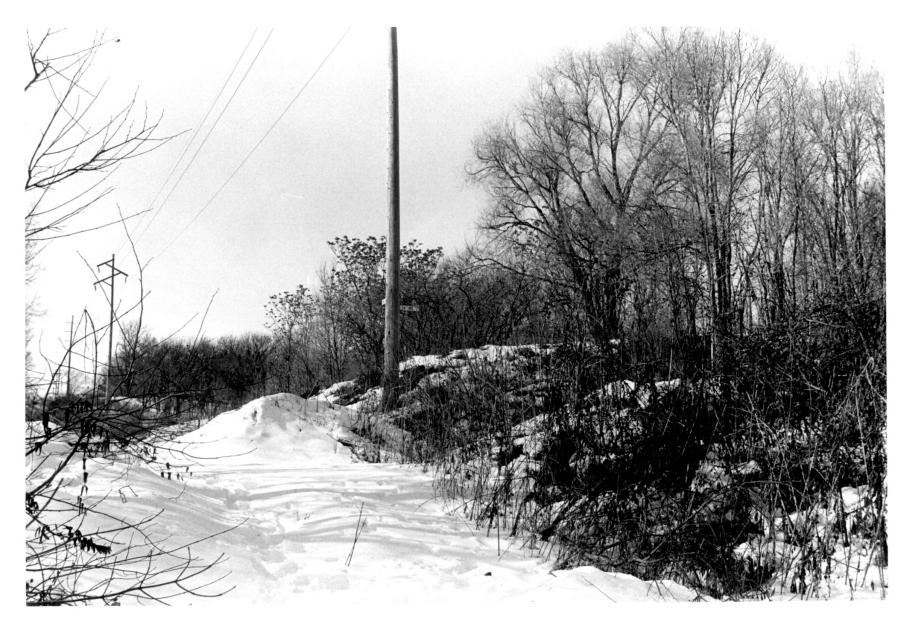

#1 of 4

Malcolm X house site 3448 Pinkney Omaha, Douglas County, Nebraska

Photo taken from the centerline of Pinkney Street, approximately 80 feet east of intersection of Pinkney and 34th Avenue, looking northwest. Site is on the rise behind the pole. Photo by Michael Rindone, NSHS January 10, 1984