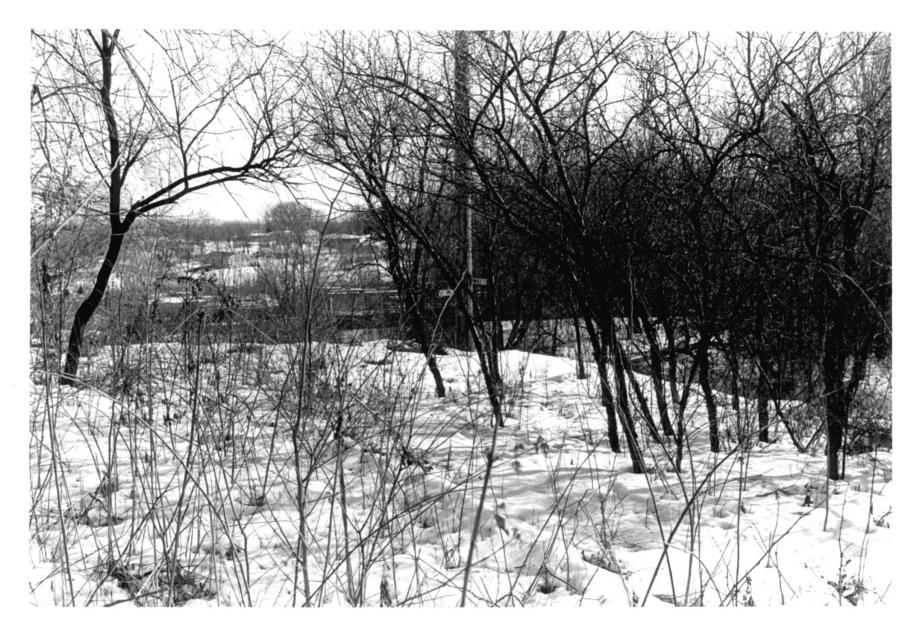

#3 of 4

Malcolm X house site 3448 Pinkney Omaha, Douglas County, Nebraska

Photo taken from approximately the west lot line of the site, 50 feet north of south lot line, looking southeast. Photo by Michael Rindone, NSHS January 10, 1984