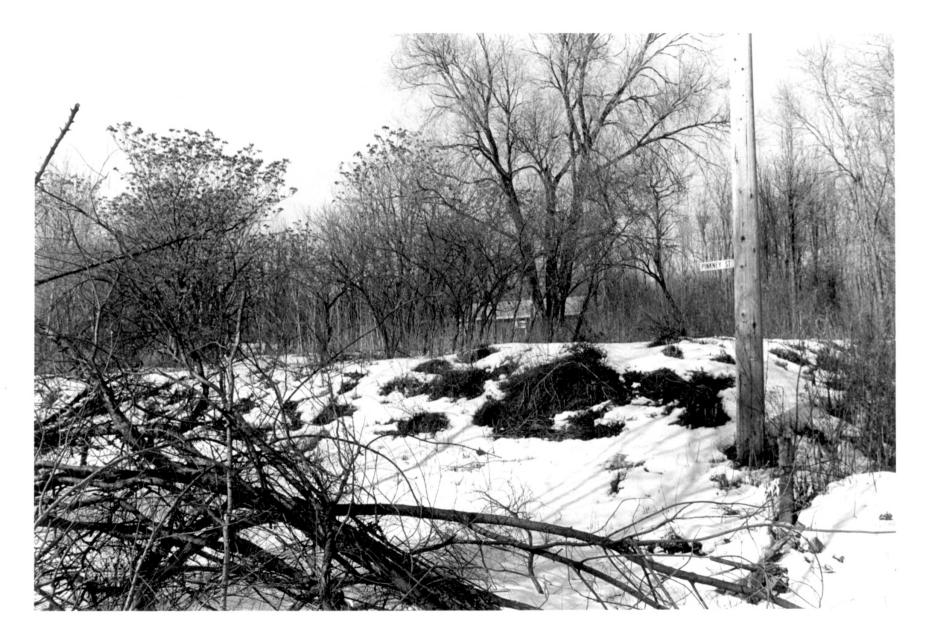

#2 of 4

Malcolm X house site 3448 Pinkney Omaha, Douglas County, Nebraska

Photo taken from south edge of Pinkney Street, approximately in line with the west edge of 34th Avenue, looking northwest. Site is in front of large tree at the center of the photograph. Photo by Michael Rindone, NSHS January 10, 1984