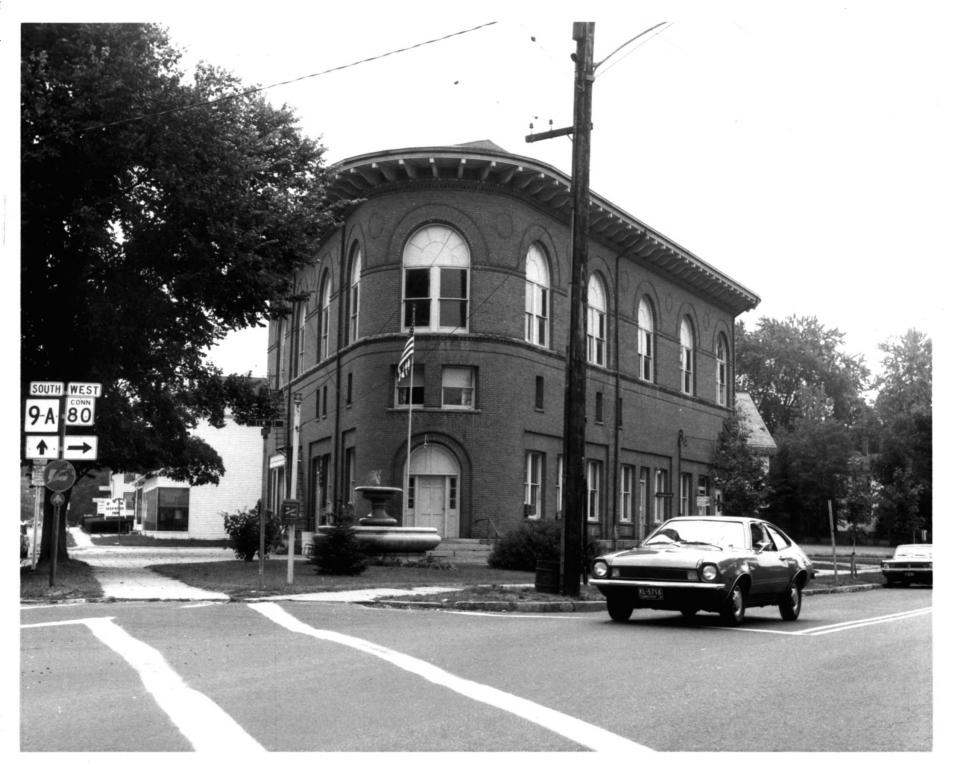

## SEE INSTRUCTIONS IN HOW TO COMPLETE NATIONAL REGISTER FORMS TYPE ALL ENTRIES -- ENCLOSE WITH PHOTOGRAPH

| 1 | NAME |  |
|---|------|--|
|   |      |  |

HISTORIC

Deep River Town Hall

AND/OR COMMON

| CITY, TOWN     | Deep River  | VICINITY OF COUR<br>Middle        |                         |
|----------------|-------------|-----------------------------------|-------------------------|
|                | REFERENCE   |                                   | 1                       |
|                |             |                                   |                         |
| PHOTO CREDIT   | S.J. Raiche | DA                                | те ог рното <b>1974</b> |
| NEGATIVE FILED | ТАТ         | DA<br>Lission, 59 S. Prospect St. |                         |
| NEGATIVE FILED | ТАТ         |                                   |                         |