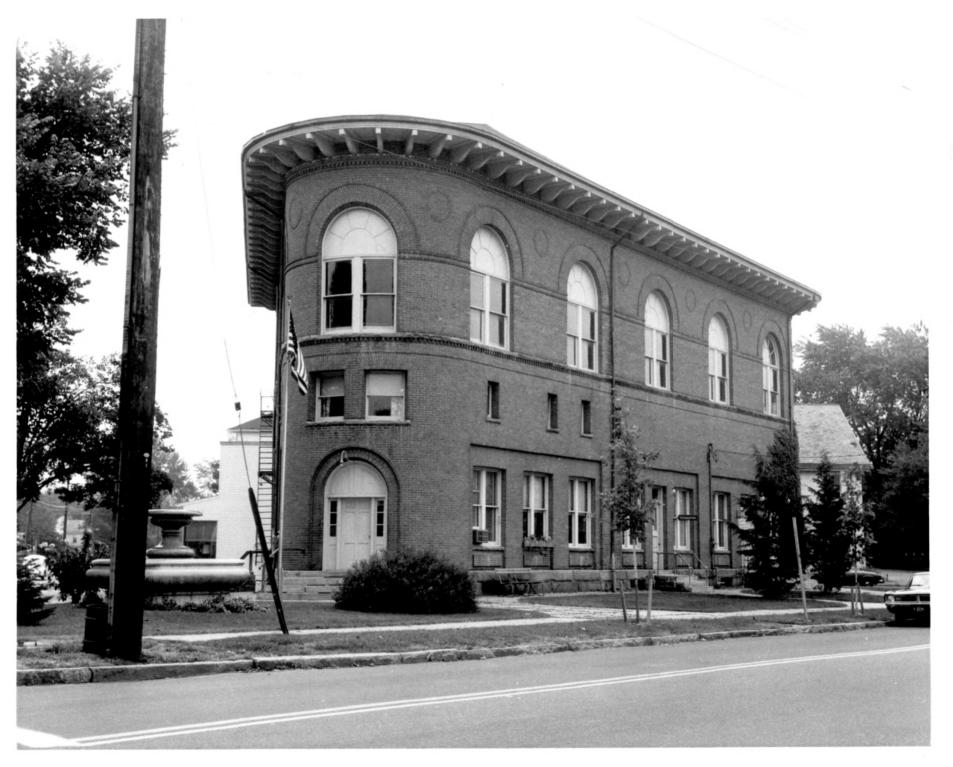

## NATIONAL REGISTER OF HISTORIC PLACES PROPERTY PHOTOGRAPH FORM

SEE INSTRUCTIONS IN HOW TO COMPLETE NATIONAL REGISTER FORMS TYPE ALL ENTRIES -- ENCLOSE WITH PHOTOGRAPH

| 1 | NAME             |                           |                              |                       |                      |
|---|------------------|---------------------------|------------------------------|-----------------------|----------------------|
|   | HISTORIC         | Deep River To             | wn Hall                      |                       |                      |
|   | AND/OR COMMON    | I                         |                              |                       |                      |
| 2 | LOCATIC          | DN                        |                              |                       |                      |
|   | CITY, TOWN       | Deep River                | VICINITY OF                  | COUNTY<br>Middlesex   | STATE<br>Connecticut |
| 3 | PHOTO R          | REFERENCE                 |                              |                       |                      |
|   | PHOTO CREDIT     | S.J. Raiche               |                              | DATE OF PHOTO         | 1974                 |
|   | NEGATIVE FILED A |                           | Commission, 59 S. H          | Prospect St., Hartfor | rd, Conn.            |
| 4 | IDENTIFI         | CATION                    | •                            |                       |                      |
|   | DESCRIBE VIEW, D | IRECTION, ETC. IF DISTRIC | T, GIVE BUILDING NAME & STRE | ET                    | ΡΗΟΤΟ ΝΟ.            |
|   | main(nort        | th)and west eler          | vations, view south          |                       | 1                    |