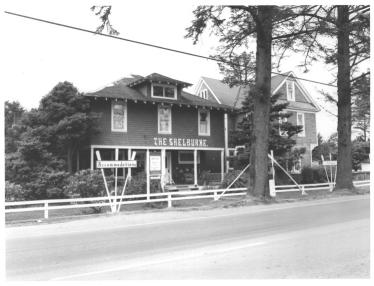

2 of 5

The Shelburne Hotel OCT 24 1978 Seaview, Washington Florence K. Lentz June, 1978 Washington State Office of Archeology and Historic Preservation View from southeast across Hwy. 103 DEC 1 5 1978

```
The Shelburne Hotel
                         OCT 241978
Seaview, Washington
Florence K. Lentz
June, 1978
Washington State Office of Archaeology and
 Historic Preservation
Interior of 1903 structure (lobby)
```