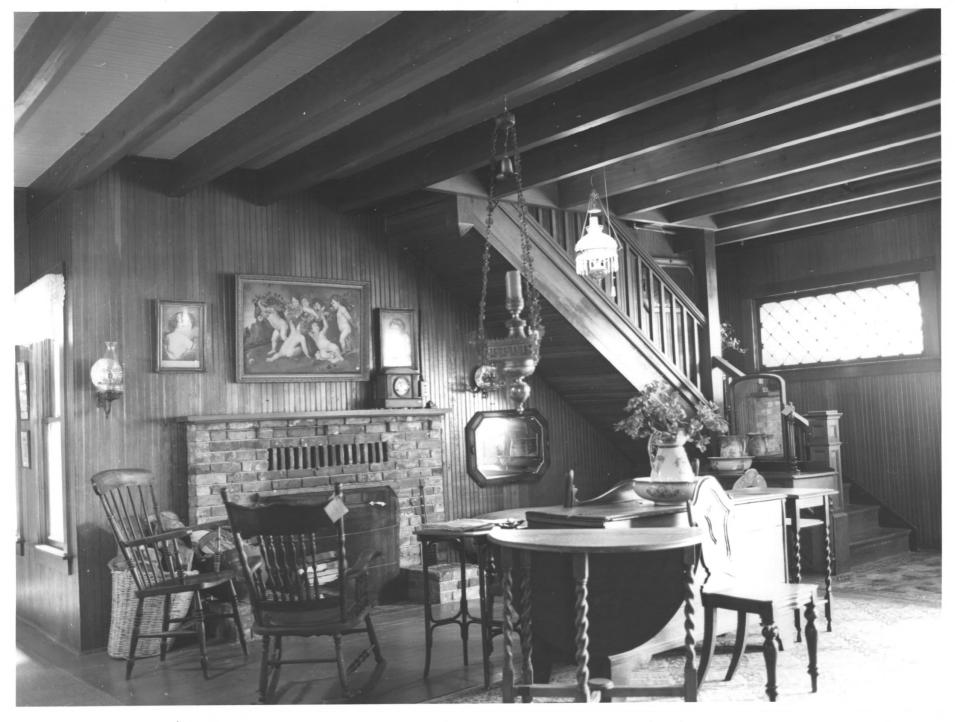

2 of 5

The Shelburne Hotel OCT 24 1978 Seaview, Washington Florence K. Lentz June, 1978 Washington State Office of Archeology and Historic Preservation View from southeast across Hwy. 103 DEC 1 5 1978

```
The Shelburne Hotel
                         OCT 241978
Seaview, Washington
Florence K. Lentz
June, 1978
Washington State Office of Archaeology and
 Historic Preservation
Interior of 1903 structure (lobby)
```