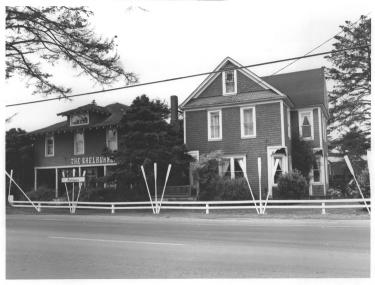

The Shelburne Hotel OCT 2 4 1978 Seaview, Washington Florence K. Lentz June, 1978 Washington State Office of Archaeology and Historic Preservation View from the east across Hwy 103. Circa 1903 structure at right, 1896 structure (relocated) DEC 1 5 1978