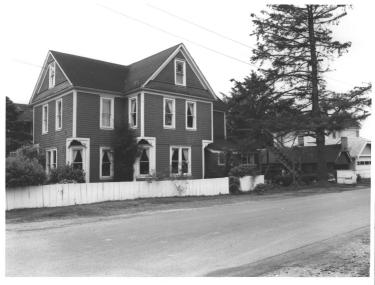

The Shelburne Hotel Seaview, Washington OCT 24 1978 Florence K. Lentz Washington State Office of Archaeology and Historic Preservation View of 1896 structure, from northeast across "K" Street. DEC 1 5 1978