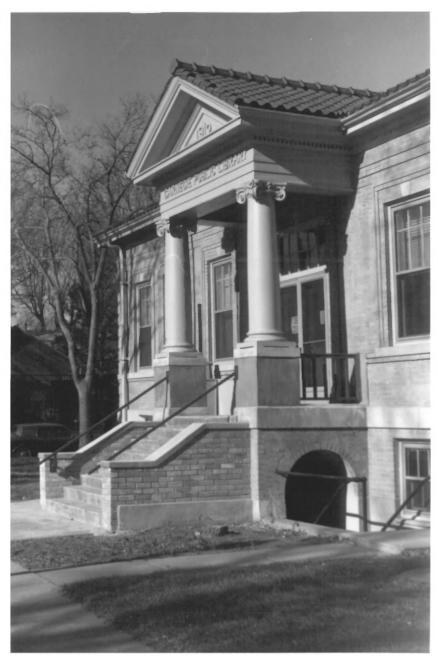

Goodland Carnegie Library Goodland (Sherman County) Kansas View of front facade from south January, 1985 Photo by Richard J. Cawthon Kansas State Historical Society Photo 1 of 4

Goodland Carnegie Library Goodland (Sherman County) Kansas Closeup of entrance portico from southeast January, 1985 Photo by Richard J. Cawthon " Kansas State Historical Society Photo 2 of 4