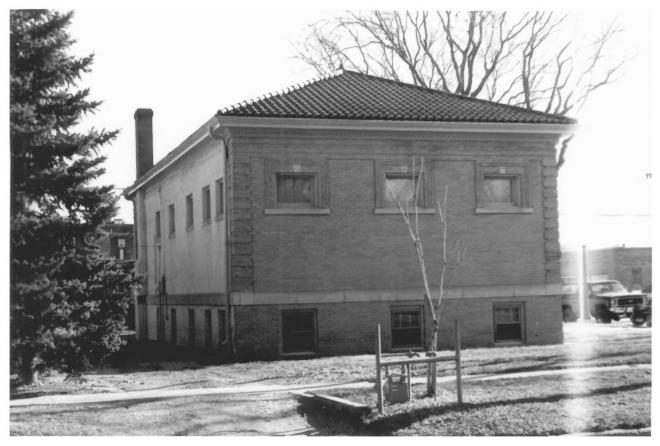

Goodland Carnegie Library Goodland (Sherman County) Kansas Oblique rear view from northwest January, 1985 Photo by Richard J. Cawthon Kansas State Historical Society Photo 3 of 4

Goodland Carnegie Library Goodland (Sherman County) Kansas Interior, main floor January, 1985 Photo by Richard J. Cawthon Kansas State Historical Society Photo 4 of 4