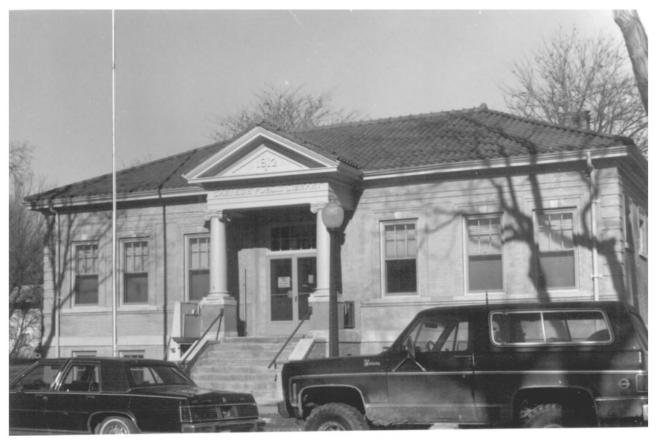

Goodland Carnegie Library Goodland (Sherman County) Kansas View of front facade from south January, 1985 Photo by Richard J. Cawthon Kansas State Historical Society Photo 1 of 4

Goodland Carnegie Library Goodland (Sherman County) Kansas Closeup of entrance portico from southeast January, 1985 Photo by Richard J. Cawthon " Kansas State Historical Society Photo 2 of 4