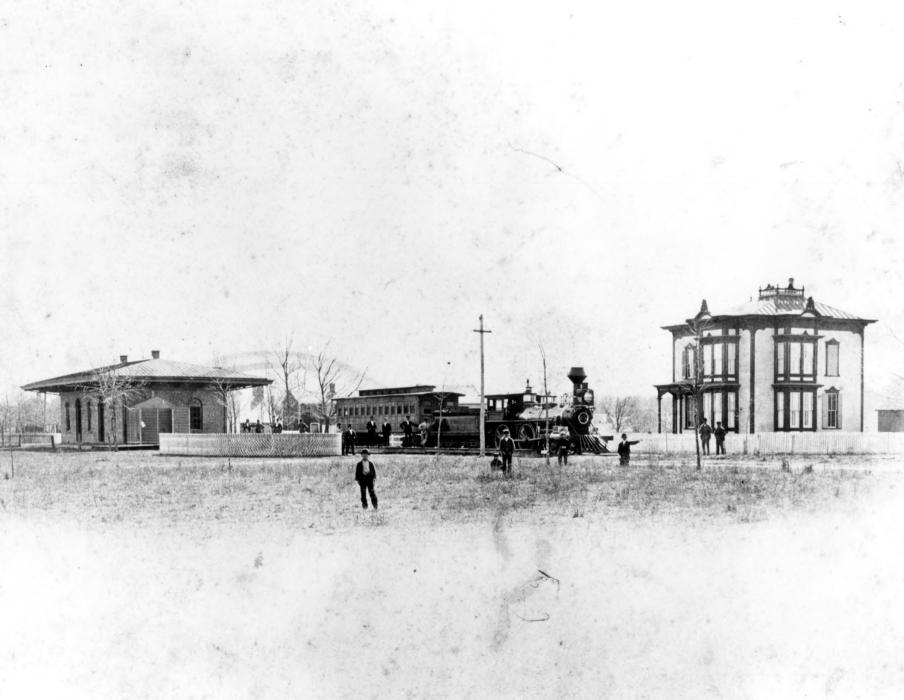

Description:

station c. 1890

Photograph Number: 8 of 8

Helton Train Station

**CREDIT** DIV. HIST. & CULT. AFF. DOVER. DEL COPYRIGHT RESERVED

PHOTO NO PI

Location: Felton, Kent County, Delaware JUL 13 1981

Photographer: Patricia Wright