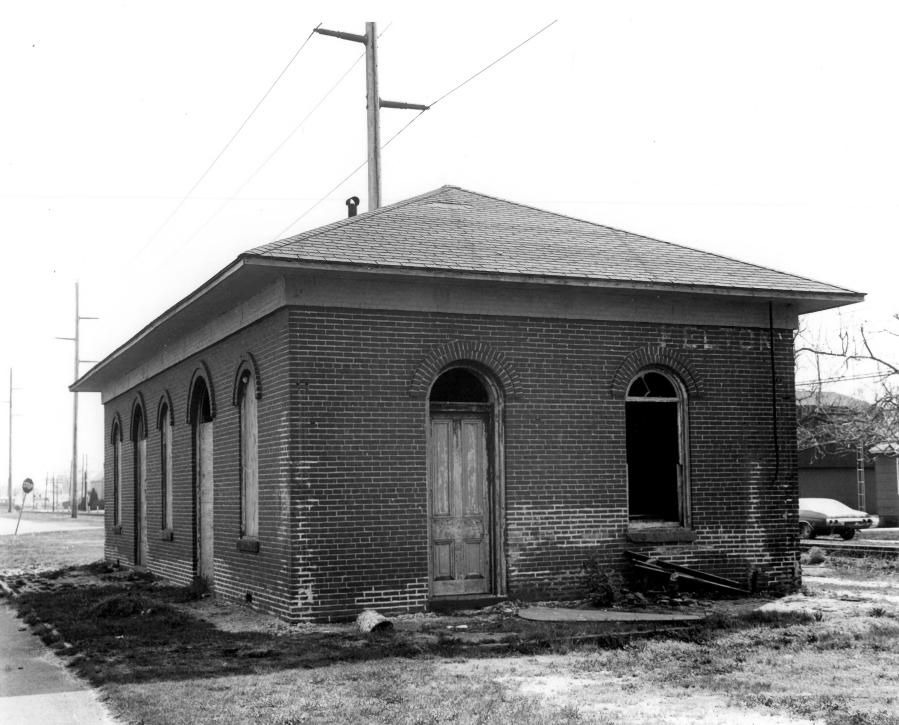

Photographer: Patricia Wright Date: 4/81

Location of Negative: Bureau of Archaeology & Hist. Pres.

Old State House, The Green, Dover, DE 19901 Description: view from northwest

Location: Felton, Kent County, Delaware

Photograph Number: supplementary photograph #1 of 2