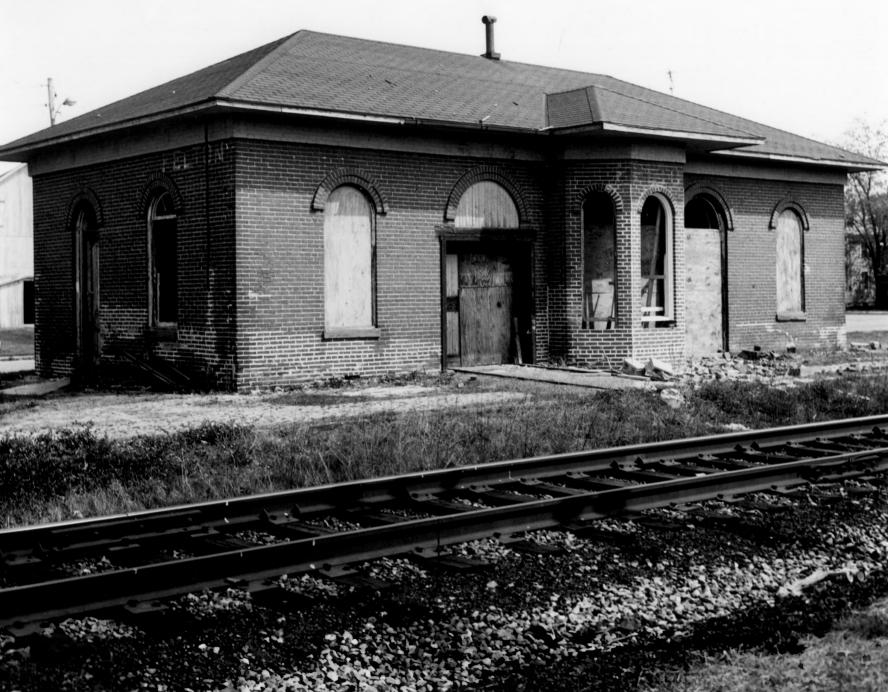

Location: Felton, Delaware

Photographer: Dean E. Nelson

Date: 4/80

Location of Negative: Div. of Historical & Cultural Affairs, B/A&HP, Old State House, The Green, Dover, Del. 19901

Description: facade and north wall

Photograph Number: 1 of 8

JL 13 1981

Location: Felton, Delaware

Photographer: Dean E. Nelson

Date: 4/80

Location of Negative: Div. of Hist. & Cultural Affairs, B/A&HP, Old State House, The Green, Dover, Del. 19901