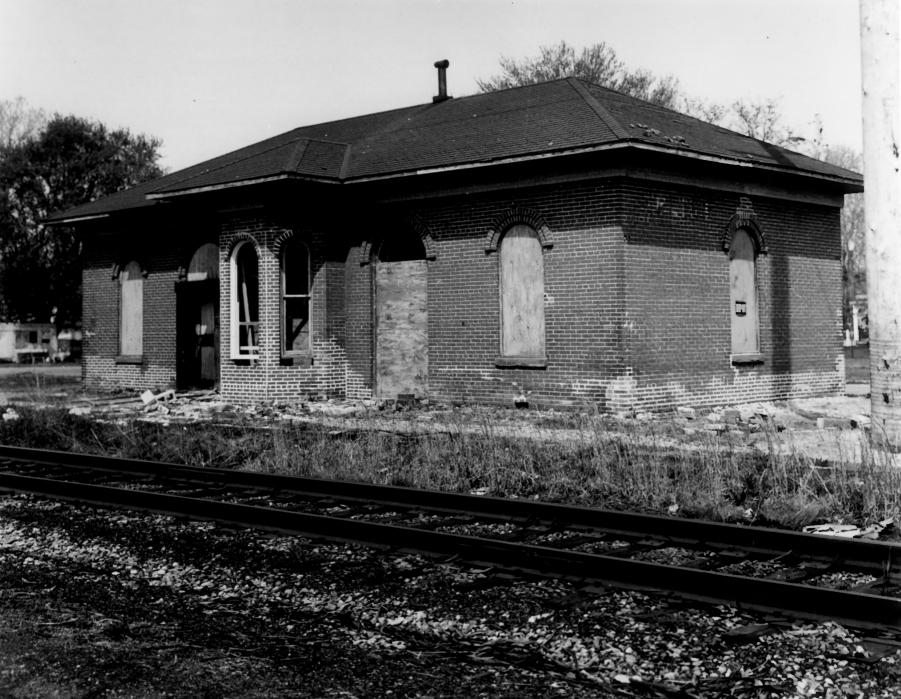

Description: north elevation

Photograph Number: 6 of 8

Location: Felton, Delaware

Photographer: Dean E. Nelson

Date: 4/80

Location of Negative: Div. of Hist. & Cultural Affairs,

B/A&HP, Old State House, The Green, Dover, Del. 19901 Description:

south wall doorway

Photograph Number: 7 of 8

Location: Felton, Delaware

Photographer: Harold Short

Date: Unknown

Location of Negative: Div. of Historical & Cultural Affairs,

B/A&MR, Hall of Records, Dover, Del. 19901