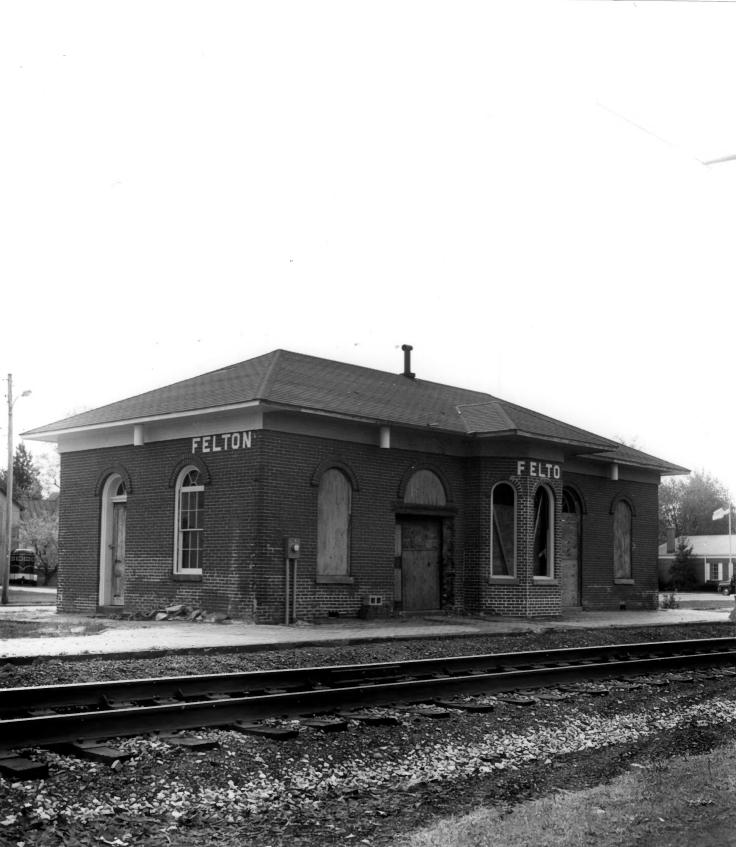

B/ASHP, Old State House, The Green, Dover, Del. 19901

Description: rear elevation and south wall

Photograph Number:

Location: Felton, Delaware

Photographer: Dean E. Nelson

Date: 4/80

Location of Negative: Div. of Hist. & Cultural Affairs, B/ASHP, Old State House, The Green, Dover, Del. 19901

Description: facade elevation and south wall

Photograph Number: 4 of 8

11. 13 1981

Location: Felton, Delaware

Photographer: Dean E. Nelson

Date: 4/80

Location of Negative: Div. of Hist. & Cultural Affairs, B/AsHP. Old State House, The Green, Dover, Del. 19901

Description: north elevation

Photograph Number: 6 of 8

Location: Felton, Delaware

Photographer: Dean E. Nelson

Date: 4/80

Location of Negative: Div. of Hist. & Cultural Affairs,

B/A&HP, Old State House, The Green, Dover, Del. 19901 Description: