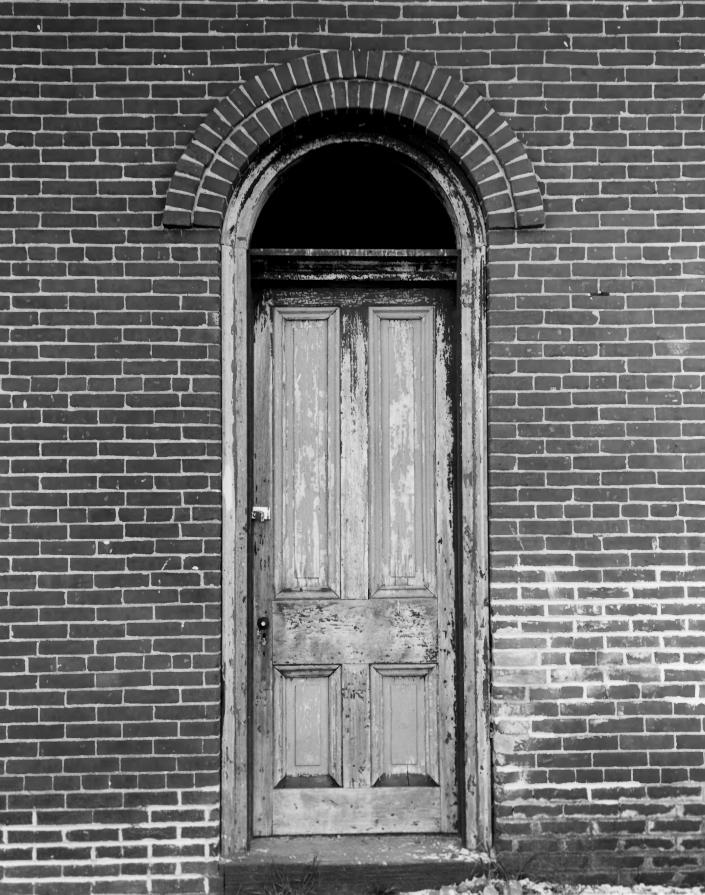

south wall doorway

Photograph Number: 7 of 8

Location: Felton, Delaware

Photographer: Harold Short

Date: Unknown

Location of Negative: Div. of Historical & Cultural Affairs,

B/A&MR, Hall of Records, Dover, Del. 19901