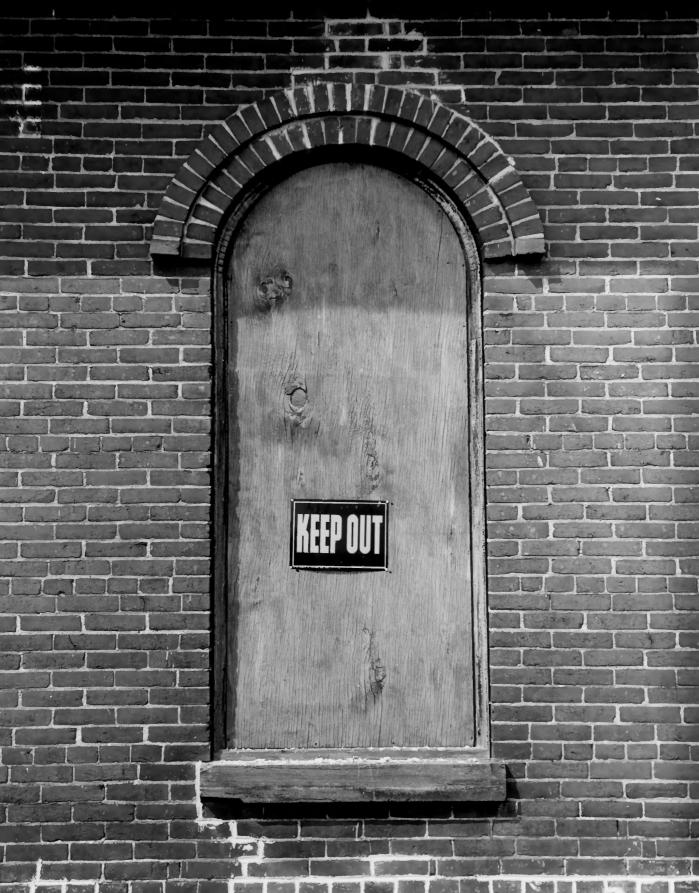

Description: window detail

Photograph Number: 5 of 8

NOV 3 1980

Location: Felton, Delaware

Photographer: Dean E. Nelson

Date: 4/80

Location of Negative: Div. of Hist. & Cultural Affairs

B/A&HP, Old State House, The Green, Dover, Del. 19901