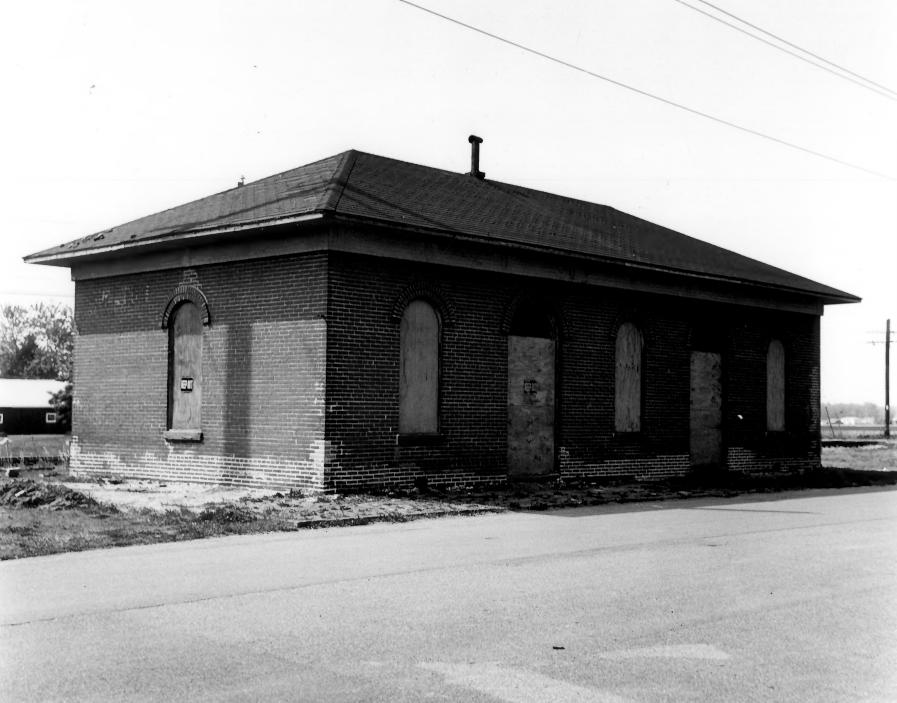

Description: window detail

Photograph Number: 5 of 8

NOV 3 1980

Location: Felton, Delaware

Photographer: Dean E. Nelson

Date: 4/80

Location of Negative: Div. of Hist. & Cultural Affairs

B/A&HP, Old State House, The Green, Dover, Del. 19901

Description: north elevation

Photograph Number: 6 of 8

Location: Felton, Delaware

Photographer: Dean E. Nelson

Date: 4/80

Location of Negative: Div. of Hist. & Cultural Affairs,

B/A&HP, Old State House, The Green, Dover, Del. 19901 Description: