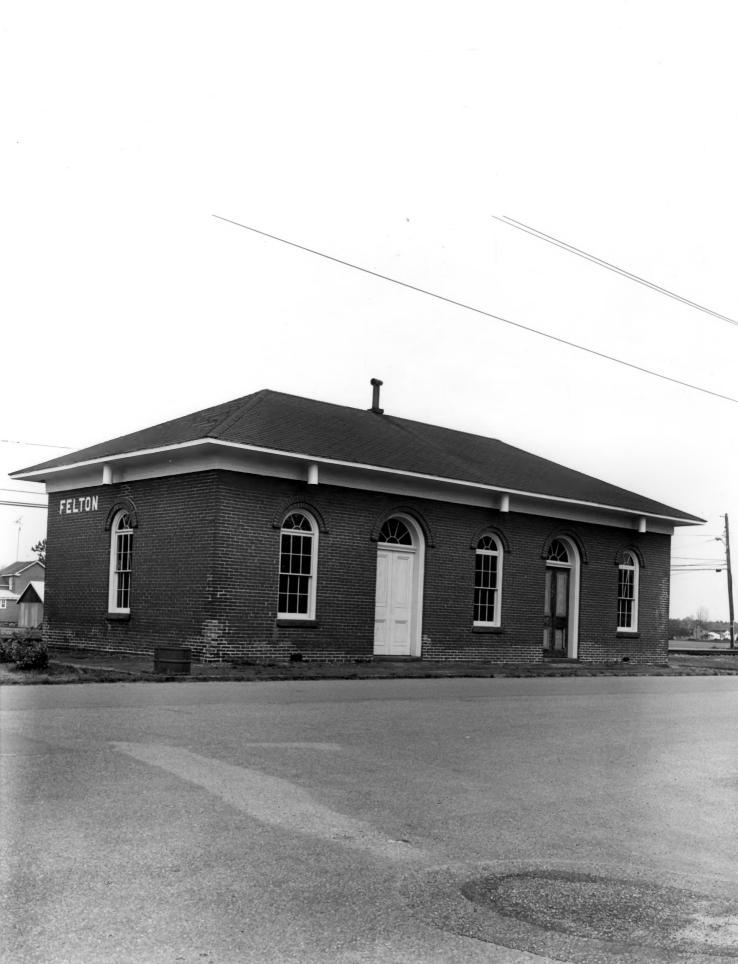

Location: Felton, Delaware

Photographer: Dean E. Nelson

Date: 4/80

Location of Negative: Div. of Historical & Cultural Affairs, B/A&HP, Old State House, The Green, Dover, Del. 19901

Description: facade and north wall

Photograph Number: 1 of 8

JL 13 1981

Location: Felton, Delaware

Photographer: Dean E. Nelson

Date: 4/80

Location of Negative: Div. of Hist. & Cultural Affairs, B/A&HP, Old State House, The Green, Dover, Del. 19901

Description: facade (west elevation)

Photograph Number: 2 of 8

OV 3 1980

JL 13 1981

Location: Felton, Delaware

Photographer: Dean E. Nelson

Date: 4/80

Location of Negative: Div. of Hist. & Cultural Affairs,