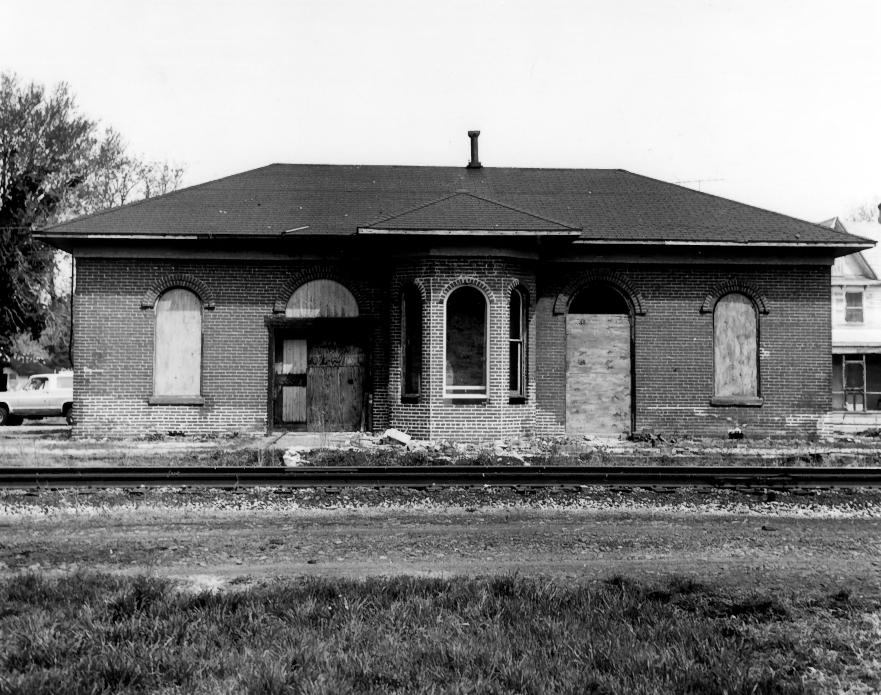

Description: facade (west elevation)

Photograph Number: 2 of 8

OV 3 1980

JL 13 1981

Location: Felton, Delaware

Photographer: Dean E. Nelson

Date: 4/80

Location of Negative: Div. of Hist. & Cultural Affairs,

B/ASHP, Old State House, The Green, Dover, Del. 19901

Description: rear elevation and south wall

Photograph Number:

Location: Felton, Delaware

Photographer: Dean E. Nelson

Date: 4/80

Location of Negative: Div. of Hist. & Cultural Affairs, B/ASHP, Old State House, The Green, Dover, Del. 19901