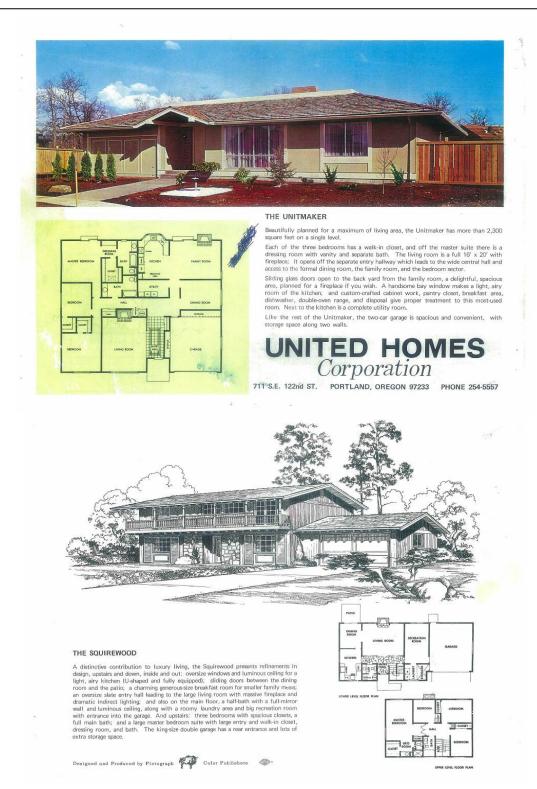

D. Architectural Styles, Types, and Materials: 1965-1974

The architecture of the neighborhood consists of an eclectic blend of traditional and modern designs. Approximately 81 percent of the homes within the subdivision appear to have been built from two home-design catalogs created by the original developers. To demonstrate the choices open to consumers, two sets of ten model homes were erected, one set on NW Arcadia Court in 1965 and the other on NW Norwich Circle a few years later. The range of model homes and the designs in the catalogs discouraged monotony through its range of choices but nonetheless controlled the overall appearance and quality of home construction.