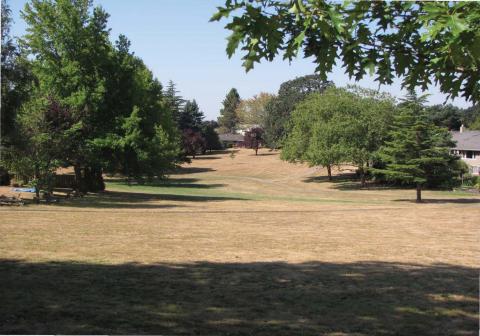

In general, the topography of the development is relatively flat with slight topographic undulations. The lowest point of the development is situated in the area just south of NW Oak Hills Drive where Willow Creek runs beneath NW 153<sup>rd</sup> Avenue. Following NW 153<sup>rd</sup> Avenue, the topography gradually ascends into the center of the subdivision property. The center part of the development is relatively flat and has been graded to allow for recreational playing fields as well as the Oak Hills Elementary School. Views of the West Hills dominate the east perspective from NW 153<sup>rd</sup> as the playing fields are ringed by large specimen oak trees, poplars, and assorted conifers. Most of the residential properties are differentiated from the open spaces by fencing. East of the playing fields, the topography of the open space becomes undulating once more and eventually intersects with the Bonneville Power Administration (BPA) transmission line corridor and an oil pipeline right-of-way which also serves as a mowed greenway. In general, homes constructed during certain time periods are clustered together, with the first homes being built in the southern end of the development in 1965-1967. Once the original homes were sold, the development grew northward and west in 1967-1969, and then east between 1969 and 1974. In the northwest, a cluster of five lots were subdivided and developed in 1978 and an additional cluster of 27 lots were developed between 1994 and 1995 (See Figure 2, Construction Dates map – Additional Information section).

B. Open Space: Aesthetics, Recreation, and Natural Features

The clustering of housing allowed for unfettered access to a larger area of commonly held open space throughout the development. Owned by the homeowners association, the recreational fields and informal

Oak Hills Historic District

Name of Property

(Expires 5/31/2012)

Washington, Oregon
County and State

grassy spaces situated throughout the middle of the development emphasize aesthetics, recreation, and nature. From the central part of the development, the tree-lined fields focus views towards the West Hills that rise from the Tualatin River Valley. These views, if not all views throughout the development, are unhindered by utilities as all electric and gas service lines are buried (with the notable exception of the BPA transmission line). While the flat, grassy playing fields invite recreational activities such as soccer and baseball/softball, the more informal open spaces to the east exhibit undulating land contours that invite other informal forms of recreational use. A 75-foot-wide BPA right-of-way and adjoining 25-foot right-of-way for a buried oil pipeline extend north to south and intersect this hilly area. Due to the generous provision of open space, one can walk from NW Bethany Boulevard east to NW 143<sup>rd</sup> Avenue along this greenway.<sup>3</sup> All of the residential clusters are within 100-200 feet of open space – either to the large central fields or to small pocket parks, such as "Pooh Park," accessed via an unassuming walkway that extends north from the NW Forest Avenue cul-de-sac.