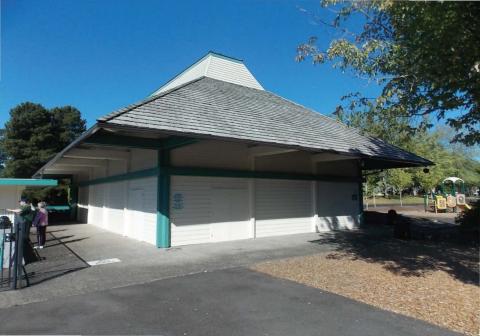

The Oak Hills Elementary School is situated on a larger parcel of open space but is also accompanied by a number of temporary classroom buildings. The Oak Hills Christian Church, situated across the street from the school, is set amidst a park-like setting that includes a number of large oak and pine trees. Located to the south of the school is the Oak Hills Recreation Center. This area includes the community pool, gymnasium, playground, basketball court, picnic area, and tennis courts. The area is well shaded by a combination of conifers and deciduous trees, including some oaks. The picnic area features metal grills and is circumscribed by a low, circular concrete curb. Landscaping in this area is focused in curvilinear planting beds rimmed by 6" concrete curbing. The pool area is fenced and, due to the topography, is elevated on a concrete base that is ringed by concrete walkways. The current gym and office exhibit elements of the International and Contemporary styles. The International Style office makes extensive use of plate glass panels topped by a flat roof interrupted by a metal louvered clerestory. The current gym, formerly a covered, open-air picnic space, retains a shingle-covered hip roof topped by an enclosed clerestory. The roof features a character-defining deep overhang that permits views of cantilevered wood structural ties. The walls on the east side of the building formerly slid open to join the space with the adjoining outdoor picnic area. The interior of the building is currently used as a gymnasium.

One of the first buildings erected in the development, the Recreation Center was strategically positioned on a grassy hill overlooking the intersection of NW 153<sup>rd</sup> and Oak Hills Drive. The building's position in the landscape maximized its visibility to ensure that prospective homeowners entering from Cornell Road would have observed this prominent recreational amenity set amidst an open, grassy expanse.