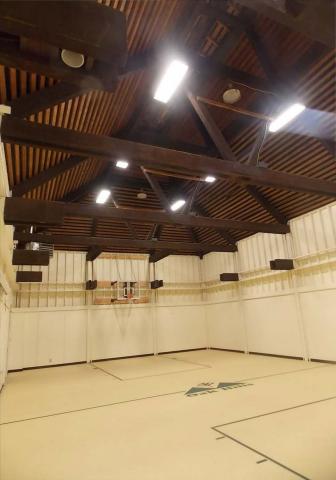

The Oak Hills Elementary School is situated on a larger parcel of open space but is also accompanied by a number of temporary classroom buildings. The Oak Hills Christian Church, situated across the street from the school, is set amidst a park-like setting that includes a number of large oak and pine trees. Located to the south of the school is the Oak Hills Recreation Center. This area includes the community pool, gymnasium, playground, basketball court, picnic area, and tennis courts. The area is well shaded by a combination of conifers and deciduous trees, including some oaks. The picnic area features metal grills and is circumscribed by a low, circular concrete curb. Landscaping in this area is focused in curvilinear planting beds rimmed by 6" concrete curbing. The pool area is fenced and, due to the topography, is elevated on a concrete base that is ringed by concrete walkways. The current gym and office exhibit elements of the International and Contemporary styles. The International Style office makes extensive use of plate glass panels topped by a flat roof interrupted by a metal louvered clerestory. The current gym, formerly a covered, open-air picnic space, retains a shingle-covered hip roof topped by an enclosed clerestory. The roof features a character-defining deep overhang that permits views of cantilevered wood structural ties. The walls on the east side of the building formerly slid open to join the space with the adjoining outdoor picnic area. The interior of the building is currently used as a gymnasium.