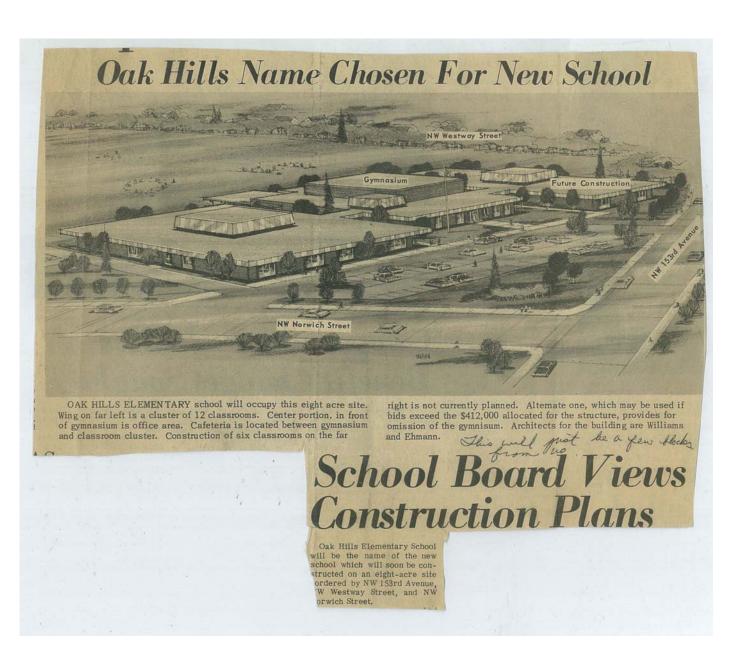

The principal community-oriented buildings are prominently situated near the central recreational fields. Together, these buildings form a clustered institutional core of the "village concept" that the original designers intended: The Oak Hills Christian Church (2800 NW 153<sup>rd</sup> Avenue; 1965), Oak Hills Elementary School (2625 NW 153<sup>rd</sup> Avenue; 1967), and the Oak Hills Recreation Center, Pool, and Gym (2400 NW 153<sup>rd</sup> Avenue; 1965). The spaces around these buildings are largely open and unimpeded by fencing (with the exception of the pool) with a well-shaded and landscaped picnic area, playground, and tennis courts situated immediately north of the Recreation Center. All of these public-oriented buildings are situated in close proximity to the four detached blocks of townhouses that include 24 units. A protected service road that accesses a parking area is situated immediately between the townhouse block and NW 153<sup>rd</sup> Avenue.

The Oak Hills Elementary School is situated on a larger parcel of open space but is also accompanied by a number of temporary classroom buildings. The Oak Hills Christian Church, situated across the street from the school, is set amidst a park-like setting that includes a number of large oak and pine trees. Located to the south of the school is the Oak Hills Recreation Center. This area includes the community pool, gymnasium, playground, basketball court, picnic area, and tennis courts. The area is well shaded by a combination of conifers and deciduous trees, including some oaks. The picnic area features metal grills and is circumscribed by a low, circular concrete curb. Landscaping in this area is focused in curvilinear planting beds rimmed by 6" concrete curbing. The pool area is fenced and, due to the topography, is elevated on a concrete base that is ringed by concrete walkways. The current gym and office exhibit elements of the International and Contemporary styles. The International Style office makes extensive use of plate glass panels topped by a flat roof interrupted by a metal louvered clerestory. The current gym, formerly a covered, open-air picnic space, retains a shingle-covered hip roof topped by an enclosed clerestory. The roof features a character-defining deep overhang that permits views of cantilevered wood structural ties. The walls on the east side of the building formerly slid open to join the space with the adjoining outdoor picnic area. The interior of the building is currently used as a gymnasium.

One of the first buildings erected in the development, the Recreation Center was strategically positioned on a grassy hill overlooking the intersection of NW 153<sup>rd</sup> and Oak Hills Drive. The building's position in the landscape maximized its visibility to ensure that prospective homeowners entering from Cornell Road would have observed this prominent recreational amenity set amidst an open, grassy expanse.