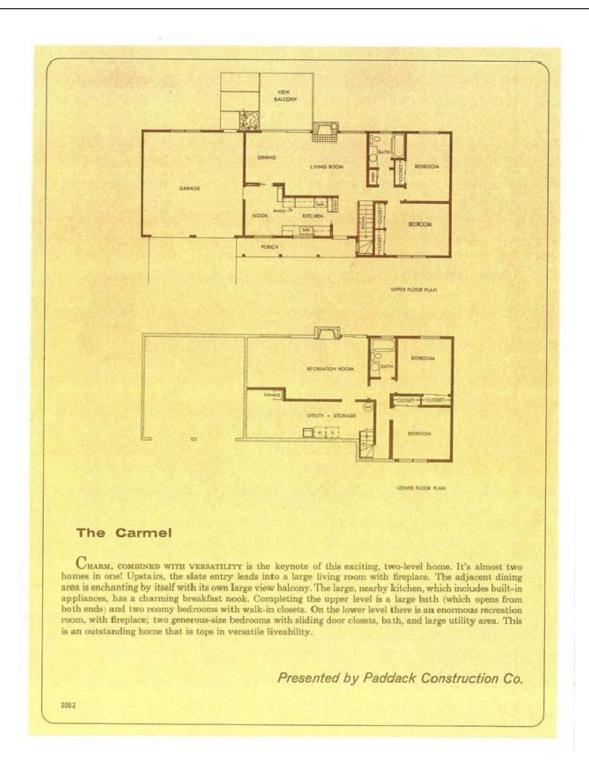

D. Architectural Styles, Types, and Materials: 1965-1974

The architecture of the neighborhood consists of an eclectic blend of traditional and modern designs. Approximately 81 percent of the homes within the subdivision appear to have been built from two home-design catalogs created by the original developers. To demonstrate the choices open to consumers, two sets of ten model homes were erected, one set on NW Arcadia Court in 1965 and the other on NW Norwich Circle a few years later. The range of model homes and the designs in the catalogs discouraged monotony through its range of choices but nonetheless controlled the overall appearance and quality of home construction.