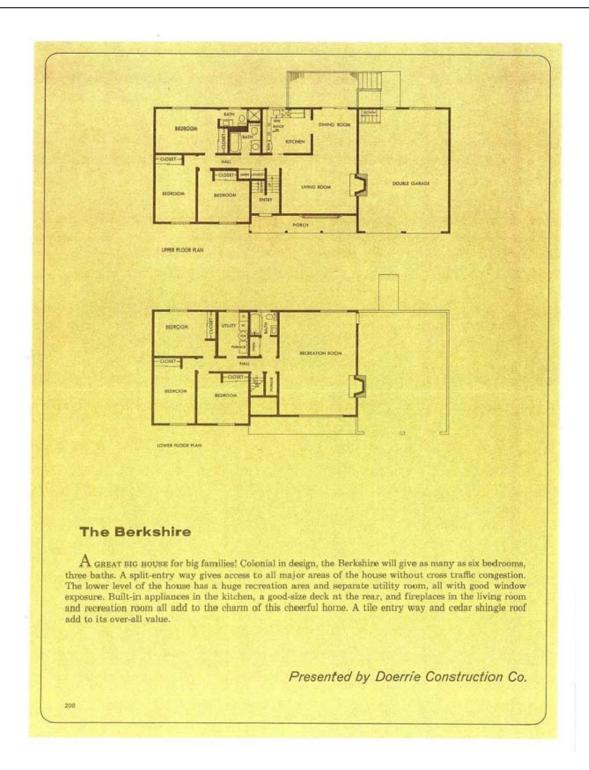

The single-family residential lots predominantly occupy between 0.18 to 0.23 acres, with lots concentrated along the main oval-shaped perimeter road, loop roads, and/or cul-de-sacs within the development. Due to the construction of a development-specific wastewater treatment plant and no need for individual septic fields, the lots were kept relatively small and were largely rectangular or trapezoidal in shape. Most houses exhibit a central position within individual lots and are accessed via a walk that extends either from a driveway or from the sidewalk. Some house designs, such as the Neo-French version of the Spacemaster II, had to shift the orientation of the house and detach the garage in order to fit into the smaller lots of the development. For the most part, the front elevations of each residence face the street and exhibit consistent setbacks. Street-side fencing is largely absent in the development, while rear yards are often enclosed by wood or chain-link fences. In some instances, pedestrian rights-of-way and the open spaces spill onto private lots that lack fencing. Garages are largely attached to the individual residences, project from the home, and face the street.

D. Architectural Styles, Types, and Materials: 1965-1974

The architecture of the neighborhood consists of an eclectic blend of traditional and modern designs. Approximately 81 percent of the homes within the subdivision appear to have been built from two home-design catalogs created by the original developers. To demonstrate the choices open to consumers, two sets of ten model homes were erected, one set on NW Arcadia Court in 1965 and the other on NW Norwich Circle a few years later. The range of model homes and the designs in the catalogs discouraged monotony through its range of choices but nonetheless controlled the overall appearance and quality of home construction.