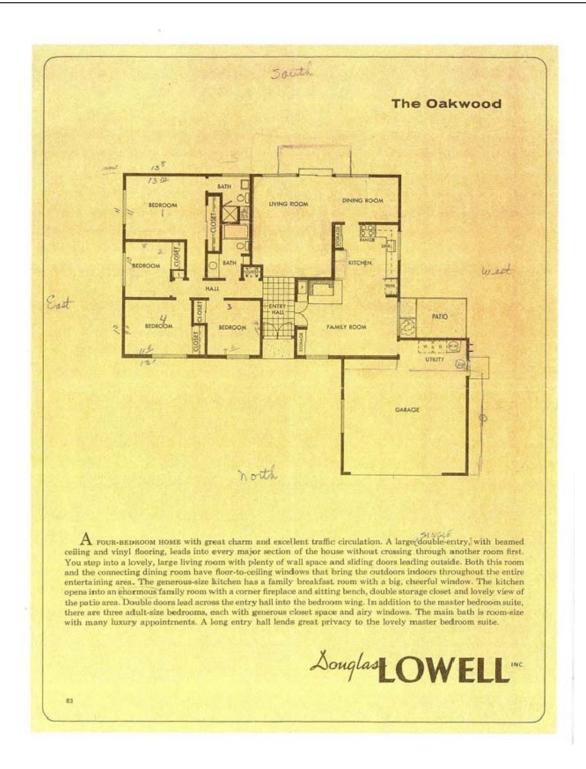

The single-family residential lots predominantly occupy between 0.18 to 0.23 acres, with lots concentrated along the main oval-shaped perimeter road, loop roads, and/or cul-de-sacs within the development. Due to the construction of a development-specific wastewater treatment plant and no need for individual septic fields, the lots were kept relatively small and were largely rectangular or trapezoidal in shape. Most houses exhibit a central position within individual lots and are accessed via a walk that extends either from a driveway or from the sidewalk. Some house designs, such as the Neo-French version of the Spacemaster II, had to shift the orientation of the house and detach the garage in order to fit into the smaller lots of the development. For the most part, the front elevations of each residence face the street and exhibit consistent setbacks. Street-side fencing is largely absent in the development, while rear yards are often enclosed by wood or chain-link fences. In some instances, pedestrian rights-of-way and the open spaces spill onto private lots that lack fencing. Garages are largely attached to the individual residences, project from the home, and face the street.

D. Architectural Styles, Types, and Materials: 1965-1974

The architecture of the neighborhood consists of an eclectic blend of traditional and modern designs. Approximately 81 percent of the homes within the subdivision appear to have been built from two home-design catalogs created by the original developers. To demonstrate the choices open to consumers, two sets of ten model homes were erected, one set on NW Arcadia Court in 1965 and the other on NW Norwich Circle a few years later. The range of model homes and the designs in the catalogs discouraged monotony through its range of choices but nonetheless controlled the overall appearance and quality of home construction.