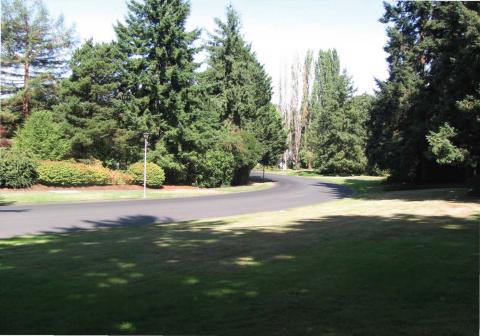

The road network of Oak Hills is designed to be both processional and exclusive. While the community is not gated, three of the development's four roads that lead to major exterior roads are short spans that terminate in a T-intersection within the development. Further, none of the interior roads head in a direct, cardinal direction but instead are composed of a curvilinear main perimeter road, loop roads, and an interesting hierarchy of culde-sacs that range from shallow circular refuges to a traditional cul-de-sac located at the end of a longer drive. The practical effect of this arrangement is that car speeds are reduced and trips through the development by non-residents are minimized. The most heavily traveled roads, such as Perimeter Road, feature 60-foot

Oak Hills Historic District

Name of Property

(Expires 5/31/2012)

Washington, Oregon
County and State

rights-of-way, with minor roads maintaining a 50-foot reservation and cul-de sacs featuring 25-to-50-foot radii. Most of the roads follow the natural contours of the landscape and tend to curve on inclines and declines. This system is emblematic of subdivision road networks predicated on minimizing through traffic while emphasizing car and pedestrian safety.

NW 153<sup>rd</sup> Avenue was designed to serve as the main processional road leading into the heart of the development. Accessed via a signalized intersection with Cornell Road, this entrance is marked by a vertical monument sign composed of three concave surfaces with a large attached lantern announcing the subdivision to passing motorists. The sign played an important role in signaling the primary entrance into the development. As one proceeds down NW 153<sup>rd</sup>, two loop roads, NW Arcadia Court and NW Albion Court provide initial indications as to the character of the development. NW Arcadia Court features the first set of model homes that were erected in the development in 1965 and were strategically placed on the right side of NW 153<sup>rd</sup> for ease of access. Further north on NW 153<sup>rd</sup>, the broad winding avenue gradually descends into a wide turn framed by a long curvilinear planting bed that articulates a spacious grassy panel on the east side of the road. As it ascends back up a hill, the road immediately comes to an intersection at the Recreation Center. The main recreational amenity for the development, the Center was one of the first buildings erected to convey the stability of the development and its commitment to customers.