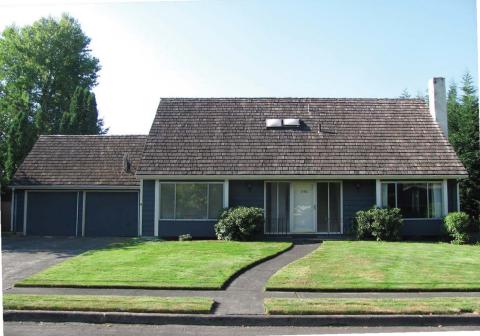

D. Architectural Styles, Types, and Materials: 1965-1974

The architecture of the neighborhood consists of an eclectic blend of traditional and modern designs. Approximately 81 percent of the homes within the subdivision appear to have been built from two home-design catalogs created by the original developers. To demonstrate the choices open to consumers, two sets of ten model homes were erected, one set on NW Arcadia Court in 1965 and the other on NW Norwich Circle a few years later. The range of model homes and the designs in the catalogs discouraged monotony through its range of choices but nonetheless controlled the overall appearance and quality of home construction.