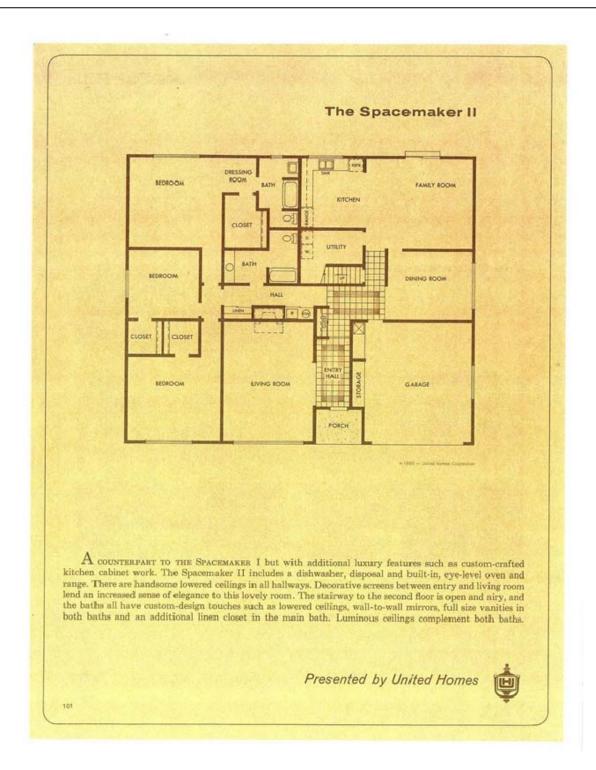

The single-family residential lots predominantly occupy between 0.18 to 0.23 acres, with lots concentrated along the main oval-shaped perimeter road, loop roads, and/or cul-de-sacs within the development. Due to the construction of a development-specific wastewater treatment plant and no need for individual septic fields, the lots were kept relatively small and were largely rectangular or trapezoidal in shape. Most houses exhibit a central position within individual lots and are accessed via a walk that extends either from a driveway or from the sidewalk. Some house designs, such as the Neo-French version of the Spacemaster II, had to shift the orientation of the house and detach the garage in order to fit into the smaller lots of the development. For the most part, the front elevations of each residence face the street and exhibit consistent setbacks. Street-side fencing is largely absent in the development, while rear yards are often enclosed by wood or chain-link fences. In some instances, pedestrian rights-of-way and the open spaces spill onto private lots that lack fencing. Garages are largely attached to the individual residences, project from the home, and face the street.

D. Architectural Styles, Types, and Materials: 1965-1974

The architecture of the neighborhood consists of an eclectic blend of traditional and modern designs. Approximately 81 percent of the homes within the subdivision appear to have been built from two home-design catalogs created by the original developers. To demonstrate the choices open to consumers, two sets of ten model homes were erected, one set on NW Arcadia Court in 1965 and the other on NW Norwich Circle a few years later. The range of model homes and the designs in the catalogs discouraged monotony through its range of choices but nonetheless controlled the overall appearance and quality of home construction.