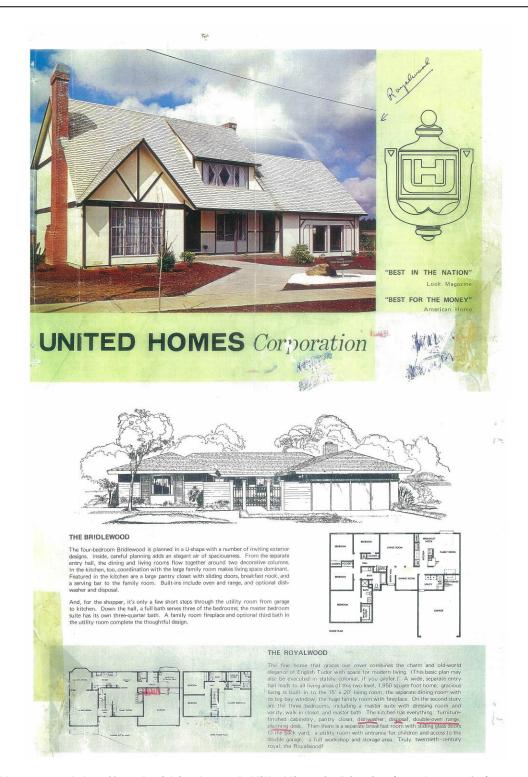

D. Architectural Styles, Types, and Materials: 1965-1974

The architecture of the neighborhood consists of an eclectic blend of traditional and modern designs. Approximately 81 percent of the homes within the subdivision appear to have been built from two home-design catalogs created by the original developers. To demonstrate the choices open to consumers, two sets of ten model homes were erected, one set on NW Arcadia Court in 1965 and the other on NW Norwich Circle a few years later. The range of model homes and the designs in the catalogs discouraged monotony through its range of choices but nonetheless controlled the overall appearance and quality of home construction.