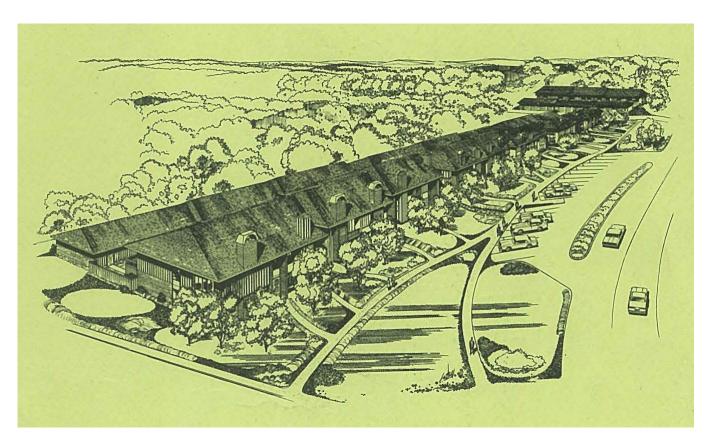

#### A. Cluster Development

The Oak Hills subdivision epitomizes the notion of cluster development as it existed in the 1960s. Cluster development refers to the grouping of single-family or multi-family housing, public facilities, and community buildings implemented to conserve open space while maintaining density. The residential clusters in Oak Hills, for example, are grouped into multi-family housing composed of four blocks of townhouses (24 units in all) and the single-family detached housing that dominates much of the subdivision. The townhouses are clustered along a T-shaped site plan consisting of 2.833 acres facing NW 153<sup>rd</sup> Avenue and NW Norwich Street. The rectangular-shaped plans of the "Regal French"-style townhouses include a rear patio and hipped roof, and a two-car garage. A rear service road provides access to the garages. Paired concrete circles indicate the former locations of in-ground garbage cans that have since been filled in due to issues with insects and rodents. Each individual townhouse is joined to a neighboring townhouse through a party-wall and only occupies 0.04 to 0.05 acres of land. The undeveloped, but landscaped and manicured grounds

Name of Property

Washington, Oregon
County and State

surrounding these buildings are commonly held by the townhouse development's separate homeowners association. The townhouse blocks are separated by narrow, 20-foot-wide rights-of-way with smaller, four-foot-wide paved pedestrian walkways that extend from the service road around to the public sides of the buildings. The townhouses also exhibit a consistent setback from the roads that border them.