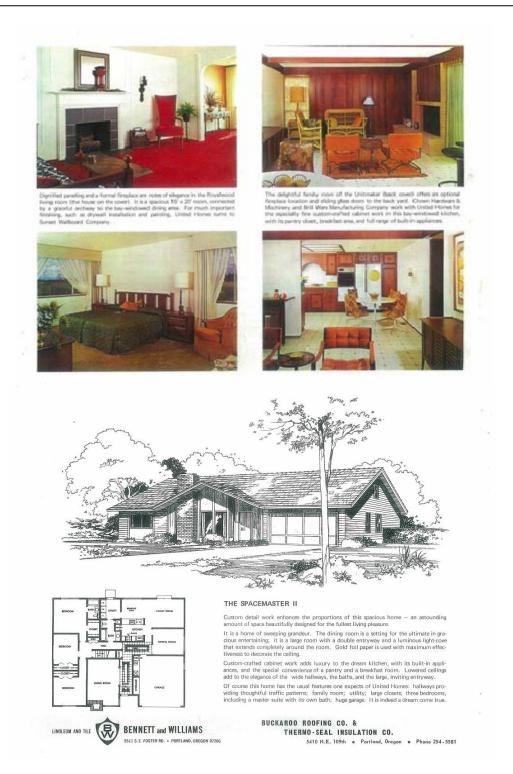

D. Architectural Styles, Types, and Materials: 1965-1974

The architecture of the neighborhood consists of an eclectic blend of traditional and modern designs. Approximately 81 percent of the homes within the subdivision appear to have been built from two home-design catalogs created by the original developers. To demonstrate the choices open to consumers, two sets of ten model homes were erected, one set on NW Arcadia Court in 1965 and the other on NW Norwich Circle a few years later. The range of model homes and the designs in the catalogs discouraged monotony through its range of choices but nonetheless controlled the overall appearance and quality of home construction.