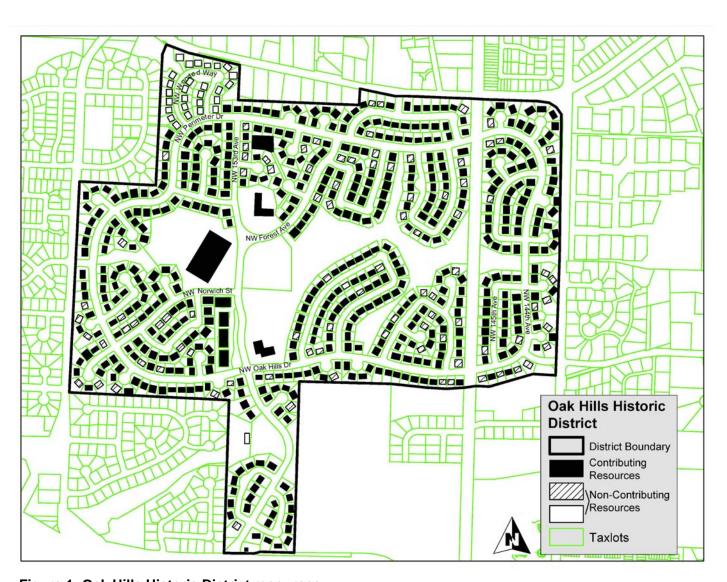

| Oak Hills Historic District  Name of Property                                                     |                                                                                                                                                                                                                                                                                                                                                                                                                                                                                                                                                                                                                                                                                                                                                                                                                                                                                                                                                                                                                                                                                                                                                                                                                                                                                                                                                                                                                                                                                                                                                                                                                                                                                                                                                                                                                                                                                                                                                                                                                                                                                                                               | Washington<br>County and St                    |                                                                                                |                                                |  |  |
|---------------------------------------------------------------------------------------------------|-------------------------------------------------------------------------------------------------------------------------------------------------------------------------------------------------------------------------------------------------------------------------------------------------------------------------------------------------------------------------------------------------------------------------------------------------------------------------------------------------------------------------------------------------------------------------------------------------------------------------------------------------------------------------------------------------------------------------------------------------------------------------------------------------------------------------------------------------------------------------------------------------------------------------------------------------------------------------------------------------------------------------------------------------------------------------------------------------------------------------------------------------------------------------------------------------------------------------------------------------------------------------------------------------------------------------------------------------------------------------------------------------------------------------------------------------------------------------------------------------------------------------------------------------------------------------------------------------------------------------------------------------------------------------------------------------------------------------------------------------------------------------------------------------------------------------------------------------------------------------------------------------------------------------------------------------------------------------------------------------------------------------------------------------------------------------------------------------------------------------------|------------------------------------------------|------------------------------------------------------------------------------------------------|------------------------------------------------|--|--|
| 5. Classification                                                                                 |                                                                                                                                                                                                                                                                                                                                                                                                                                                                                                                                                                                                                                                                                                                                                                                                                                                                                                                                                                                                                                                                                                                                                                                                                                                                                                                                                                                                                                                                                                                                                                                                                                                                                                                                                                                                                                                                                                                                                                                                                                                                                                                               |                                                |                                                                                                |                                                |  |  |
| Ownership of Property (Check as many boxes as apply.)  Category of Property (Check only one box.) |                                                                                                                                                                                                                                                                                                                                                                                                                                                                                                                                                                                                                                                                                                                                                                                                                                                                                                                                                                                                                                                                                                                                                                                                                                                                                                                                                                                                                                                                                                                                                                                                                                                                                                                                                                                                                                                                                                                                                                                                                                                                                                                               |                                                | Number of Resources within Property (Do not include previously listed resources in the count.) |                                                |  |  |
| X private    public - Local    public - State    public - Federal                                 | building(s)  X district site structure object                                                                                                                                                                                                                                                                                                                                                                                                                                                                                                                                                                                                                                                                                                                                                                                                                                                                                                                                                                                                                                                                                                                                                                                                                                                                                                                                                                                                                                                                                                                                                                                                                                                                                                                                                                                                                                                                                                                                                                                                                                                                                 | 511  2  1 514                                  | Noncontributin<br>124<br>124                                                                   | buildings district site structure object Total |  |  |
| Name of related multiple prop<br>(Enter "N/A" if property is not part of a n                      |                                                                                                                                                                                                                                                                                                                                                                                                                                                                                                                                                                                                                                                                                                                                                                                                                                                                                                                                                                                                                                                                                                                                                                                                                                                                                                                                                                                                                                                                                                                                                                                                                                                                                                                                                                                                                                                                                                                                                                                                                                                                                                                               | Number of cont<br>listed in the Nat            | tributing resource<br>tional Register<br>0                                                     | es previously                                  |  |  |
| 6. Function or Use                                                                                |                                                                                                                                                                                                                                                                                                                                                                                                                                                                                                                                                                                                                                                                                                                                                                                                                                                                                                                                                                                                                                                                                                                                                                                                                                                                                                                                                                                                                                                                                                                                                                                                                                                                                                                                                                                                                                                                                                                                                                                                                                                                                                                               |                                                |                                                                                                |                                                |  |  |
| Historic Functions (Enter categories from instructions.)                                          |                                                                                                                                                                                                                                                                                                                                                                                                                                                                                                                                                                                                                                                                                                                                                                                                                                                                                                                                                                                                                                                                                                                                                                                                                                                                                                                                                                                                                                                                                                                                                                                                                                                                                                                                                                                                                                                                                                                                                                                                                                                                                                                               | Current Function<br>(Enter categories fro      |                                                                                                |                                                |  |  |
| DOMESTIC: Single Dwelling                                                                         |                                                                                                                                                                                                                                                                                                                                                                                                                                                                                                                                                                                                                                                                                                                                                                                                                                                                                                                                                                                                                                                                                                                                                                                                                                                                                                                                                                                                                                                                                                                                                                                                                                                                                                                                                                                                                                                                                                                                                                                                                                                                                                                               | DOMESTIC: Sin                                  | gle Dwelling                                                                                   |                                                |  |  |
| DOMESTIC: Multiple Dwelling                                                                       |                                                                                                                                                                                                                                                                                                                                                                                                                                                                                                                                                                                                                                                                                                                                                                                                                                                                                                                                                                                                                                                                                                                                                                                                                                                                                                                                                                                                                                                                                                                                                                                                                                                                                                                                                                                                                                                                                                                                                                                                                                                                                                                               | DOMESTIC: Mu                                   | Itiple Dwelling                                                                                |                                                |  |  |
| EDUCATION: School                                                                                 | EDUCATION: So                                                                                                                                                                                                                                                                                                                                                                                                                                                                                                                                                                                                                                                                                                                                                                                                                                                                                                                                                                                                                                                                                                                                                                                                                                                                                                                                                                                                                                                                                                                                                                                                                                                                                                                                                                                                                                                                                                                                                                                                                                                                                                                 | chool                                          |                                                                                                |                                                |  |  |
| RECREATION AND CULTURE                                                                            | RECREATION A                                                                                                                                                                                                                                                                                                                                                                                                                                                                                                                                                                                                                                                                                                                                                                                                                                                                                                                                                                                                                                                                                                                                                                                                                                                                                                                                                                                                                                                                                                                                                                                                                                                                                                                                                                                                                                                                                                                                                                                                                                                                                                                  | AND CULTURE: S                                 | ports Facility                                                                                 |                                                |  |  |
| RECREATION AND CULTURE                                                                            | Outdoor Rec.                                                                                                                                                                                                                                                                                                                                                                                                                                                                                                                                                                                                                                                                                                                                                                                                                                                                                                                                                                                                                                                                                                                                                                                                                                                                                                                                                                                                                                                                                                                                                                                                                                                                                                                                                                                                                                                                                                                                                                                                                                                                                                                  | RECREATION AND CULTURE: Outdoor Rec.           |                                                                                                |                                                |  |  |
| RELIGION: Religious Facility ar                                                                   | d Church School                                                                                                                                                                                                                                                                                                                                                                                                                                                                                                                                                                                                                                                                                                                                                                                                                                                                                                                                                                                                                                                                                                                                                                                                                                                                                                                                                                                                                                                                                                                                                                                                                                                                                                                                                                                                                                                                                                                                                                                                                                                                                                               | RELIGION: Religious Facility and Church School |                                                                                                |                                                |  |  |
| TRANSPORTATION: Pedestrian Related                                                                |                                                                                                                                                                                                                                                                                                                                                                                                                                                                                                                                                                                                                                                                                                                                                                                                                                                                                                                                                                                                                                                                                                                                                                                                                                                                                                                                                                                                                                                                                                                                                                                                                                                                                                                                                                                                                                                                                                                                                                                                                                                                                                                               | TRANSPORTAT                                    | TON: Pedestrian F                                                                              | Related                                        |  |  |
| 7. Description                                                                                    |                                                                                                                                                                                                                                                                                                                                                                                                                                                                                                                                                                                                                                                                                                                                                                                                                                                                                                                                                                                                                                                                                                                                                                                                                                                                                                                                                                                                                                                                                                                                                                                                                                                                                                                                                                                                                                                                                                                                                                                                                                                                                                                               |                                                |                                                                                                |                                                |  |  |
| Architectural Classification (Enter categories from instructions.)                                |                                                                                                                                                                                                                                                                                                                                                                                                                                                                                                                                                                                                                                                                                                                                                                                                                                                                                                                                                                                                                                                                                                                                                                                                                                                                                                                                                                                                                                                                                                                                                                                                                                                                                                                                                                                                                                                                                                                                                                                                                                                                                                                               | Materials<br>(Enter categories fro             | m instructions.)                                                                               |                                                |  |  |
| MODERN: Ranch Style                                                                               |                                                                                                                                                                                                                                                                                                                                                                                                                                                                                                                                                                                                                                                                                                                                                                                                                                                                                                                                                                                                                                                                                                                                                                                                                                                                                                                                                                                                                                                                                                                                                                                                                                                                                                                                                                                                                                                                                                                                                                                                                                                                                                                               | foundation: Co                                 | ONCRETE                                                                                        |                                                |  |  |
| MODERN: Contemporary                                                                              | N To State of the | walls: WOOD:                                   | Weatherboard, Pl                                                                               | ywood                                          |  |  |
|                                                                                                   |                                                                                                                                                                                                                                                                                                                                                                                                                                                                                                                                                                                                                                                                                                                                                                                                                                                                                                                                                                                                                                                                                                                                                                                                                                                                                                                                                                                                                                                                                                                                                                                                                                                                                                                                                                                                                                                                                                                                                                                                                                                                                                                               | BRICK,                                         | OTHER: Cementi                                                                                 | tious board                                    |  |  |
|                                                                                                   |                                                                                                                                                                                                                                                                                                                                                                                                                                                                                                                                                                                                                                                                                                                                                                                                                                                                                                                                                                                                                                                                                                                                                                                                                                                                                                                                                                                                                                                                                                                                                                                                                                                                                                                                                                                                                                                                                                                                                                                                                                                                                                                               | roof: ASPHAL                                   | т                                                                                              |                                                |  |  |
|                                                                                                   |                                                                                                                                                                                                                                                                                                                                                                                                                                                                                                                                                                                                                                                                                                                                                                                                                                                                                                                                                                                                                                                                                                                                                                                                                                                                                                                                                                                                                                                                                                                                                                                                                                                                                                                                                                                                                                                                                                                                                                                                                                                                                                                               | other:                                         |                                                                                                | *                                              |  |  |

#### **Summary Paragraph**

The Oak Hills Historic District is a residential neighborhood, composed primarily of single-family, detached homes located in Beaverton, Oregon. It is roughly bounded to the north by NW West Union Road, to the east by NW 143<sup>rd</sup> Avenue, to the west by NW Bethany Boulevard, and to the south by NW Cornell Road. The section of the development that extends to NW Cornell Road is along NW 153rd Avenue, and the remainder of the development is bound roughly by NW Oak Hills Drive. The district encompasses approximately 240 acres and consists of a single, master-planned community surrounded by newer suburban subdivisions as well as a commercial nursery to the southeast. The community includes 627 single-family, detached homes, four townhouse clusters with a total of 24 units, an elementary school, a church, a former sewage plant building, a community recreation center, an entrance sign, and two parks. The district's cohesively designed setting is characterized by a curvilinear road network, single-family residential clusters, townhouse blocks, as well as a centrally located park that includes passive open space, recreational fields, and pedestrian walkways. The individual houses feature a diversified but intentionally limited set of design schemes. A majority of the houses were constructed between 1965 and 1974. A cluster of five lots were subdivided and developed in 1978 and an additional cluster of 27 lots were developed between 1994 and 1995. The majority of lot sizes for individual homes are between 0.18 and 0.23 acres with an average of 0.21 acres, while the townhouses occupy either 0.04 or .05 of an acre. The average square footage of residences is approximately 2,459 square feet. Architectural styles within the development include several modest allusions to historic architectural revivals including Neo-French, Monterrey, Tudor, Cape Cod, and Colonial. These styles are used on house forms with a decidedly modern inspiration that include Contemporary, Ranch, Split-Level, and Split-Entry types. The most common alterations to the buildings in the district are the application of vinyl siding, roof material changes, garage-door replacements, minor additions, and the replacement of original windows. Changes to the overall development include the replacement of some streetlights, removal of the original sewage treatment ponds (but not the main plant building), and improvements to the recreation center that included enclosing a formerly open picnic pavilion to transform the space into a gymnasium. The scale and scope of these modifications, however, do not affect the district's overall condition or its ability to convey its significance as it retains its integrity of location, design, setting, materials, workmanship, feeling, and association.

#### District Boundary, Site Characteristics and Setting

The Oak Hills Historic District encompasses approximately 240 acres between NW West Union Road, NW 143<sup>rd</sup> Avenue, NW Bethany Boulevard, and NW Cornell Road (see historic district map – Additional Information section). The community was developed as a planned unit development, or PUD, which is a development model, zoning classification, and regulatory process that allows flexibility with zoning regulations, defined by or negotiated with a regulatory planning body, so that a proposed community may be designed to accomplish various goals. These goals included the grouping of both varied and compatible land uses, the clustering of buildings/lots to increase open space between them, and establishing a hierarchy of street types within the community. The physical characteristics of Oak Hills, namely its boundaries, site characteristics, and overall setting, are an expression of a substantially intact PUD.