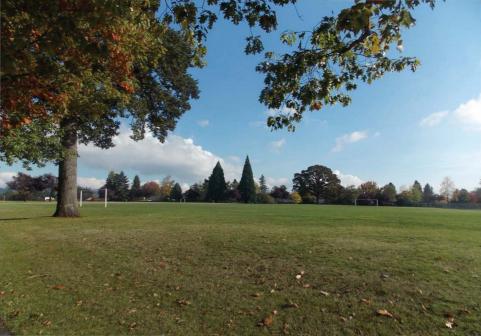

B. Open Space: Aesthetics, Recreation, and Natural Features

The clustering of housing allowed for unfettered access to a larger area of commonly held open space throughout the development. Owned by the homeowners association, the recreational fields and informal

Oak Hills Historic District

Name of Property

(Expires 5/31/2012)

Washington, Oregon
County and State

grassy spaces situated throughout the middle of the development emphasize aesthetics, recreation, and nature. From the central part of the development, the tree-lined fields focus views towards the West Hills that rise from the Tualatin River Valley. These views, if not all views throughout the development, are unhindered by utilities as all electric and gas service lines are buried (with the notable exception of the BPA transmission line). While the flat, grassy playing fields invite recreational activities such as soccer and baseball/softball, the more informal open spaces to the east exhibit undulating land contours that invite other informal forms of recreational use. A 75-foot-wide BPA right-of-way and adjoining 25-foot right-of-way for a buried oil pipeline extend north to south and intersect this hilly area. Due to the generous provision of open space, one can walk from NW Bethany Boulevard east to NW 143<sup>rd</sup> Avenue along this greenway.<sup>3</sup> All of the residential clusters are within 100-200 feet of open space – either to the large central fields or to small pocket parks, such as "Pooh Park," accessed via an unassuming walkway that extends north from the NW Forest Avenue cul-de-sac.