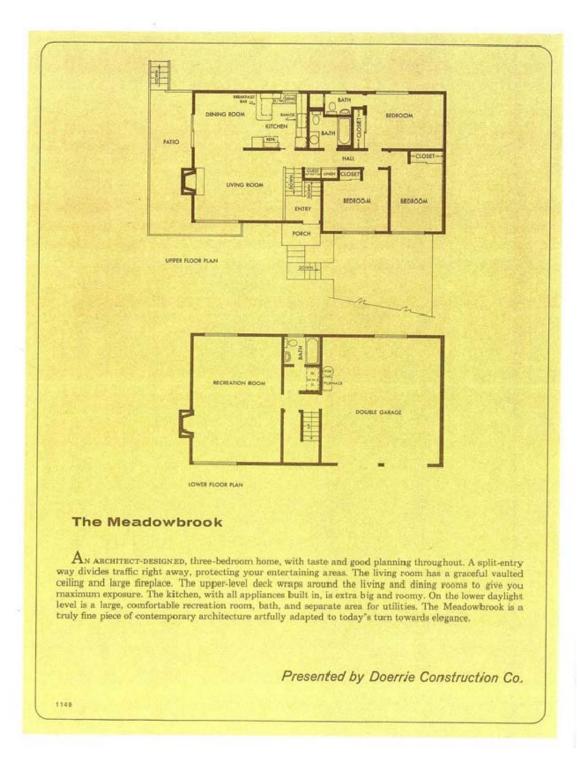

D. Architectural Styles, Types, and Materials: 1965-1974

The architecture of the neighborhood consists of an eclectic blend of traditional and modern designs. Approximately 81 percent of the homes within the subdivision appear to have been built from two home-design catalogs created by the original developers. To demonstrate the choices open to consumers, two sets of ten model homes were erected, one set on NW Arcadia Court in 1965 and the other on NW Norwich Circle a few years later. The range of model homes and the designs in the catalogs discouraged monotony through its range of choices but nonetheless controlled the overall appearance and quality of home construction.