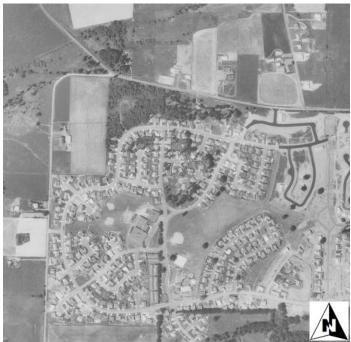

#### A. Cluster Development

The Oak Hills subdivision epitomizes the notion of cluster development as it existed in the 1960s. Cluster development refers to the grouping of single-family or multi-family housing, public facilities, and community buildings implemented to conserve open space while maintaining density. The residential clusters in Oak Hills, for example, are grouped into multi-family housing composed of four blocks of townhouses (24 units in all) and the single-family detached housing that dominates much of the subdivision. The townhouses are clustered along a T-shaped site plan consisting of 2.833 acres facing NW 153<sup>rd</sup> Avenue and NW Norwich Street. The rectangular-shaped plans of the "Regal French"-style townhouses include a rear patio and hipped roof, and a two-car garage. A rear service road provides access to the garages. Paired concrete circles indicate the former locations of in-ground garbage cans that have since been filled in due to issues with insects and rodents. Each individual townhouse is joined to a neighboring townhouse through a party-wall and only occupies 0.04 to 0.05 acres of land. The undeveloped, but landscaped and manicured grounds

The single-family residential lots predominantly occupy between 0.18 to 0.23 acres, with lots concentrated along the main oval-shaped perimeter road, loop roads, and/or cul-de-sacs within the development. Due to the construction of a development-specific wastewater treatment plant and no need for individual septic fields, the lots were kept relatively small and were largely rectangular or trapezoidal in shape. Most houses exhibit a central position within individual lots and are accessed via a walk that extends either from a driveway or from the sidewalk. Some house designs, such as the Neo-French version of the Spacemaster II, had to shift the orientation of the house and detach the garage in order to fit into the smaller lots of the development. For the most part, the front elevations of each residence face the street and exhibit consistent setbacks. Street-side fencing is largely absent in the development, while rear yards are often enclosed by wood or chain-link fences. In some instances, pedestrian rights-of-way and the open spaces spill onto private lots that lack fencing. Garages are largely attached to the individual residences, project from the home, and face the street.