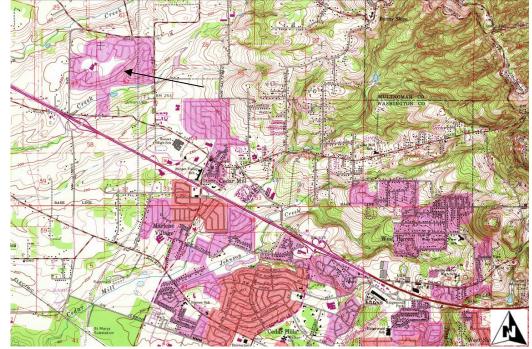

#### District Boundary, Site Characteristics and Setting

The Oak Hills Historic District encompasses approximately 240 acres between NW West Union Road, NW 143<sup>rd</sup> Avenue, NW Bethany Boulevard, and NW Cornell Road (see historic district map – Additional Information section). The community was developed as a planned unit development, or PUD, which is a development model, zoning classification, and regulatory process that allows flexibility with zoning regulations, defined by or negotiated with a regulatory planning body, so that a proposed community may be designed to accomplish various goals. These goals included the grouping of both varied and compatible land uses, the clustering of buildings/lots to increase open space between them, and establishing a hierarchy of street types within the community. The physical characteristics of Oak Hills, namely its boundaries, site characteristics, and overall setting, are an expression of a substantially intact PUD.

Oak Hills Historic District

Name of Property

(Expires 5/31/2012)

Washington, Oregon
County and State

The district boundary is reflective of a series of nine (9) subdivision plats filed by the neighborhood's original developers between 1964 and 1969 and 2 subsequent subdivision plats filed in 1978 and 1993. While each side of the development borders major roads, it is largely surrounded by smaller residential subdivisions to the north, east, south, and west that date from the 1980s and 1990s. A large commercial plaza is situated just south of the main entrance on NW Cornell Road and Oak Hills' main entrance is only a few hundred feet away from U.S. 26.