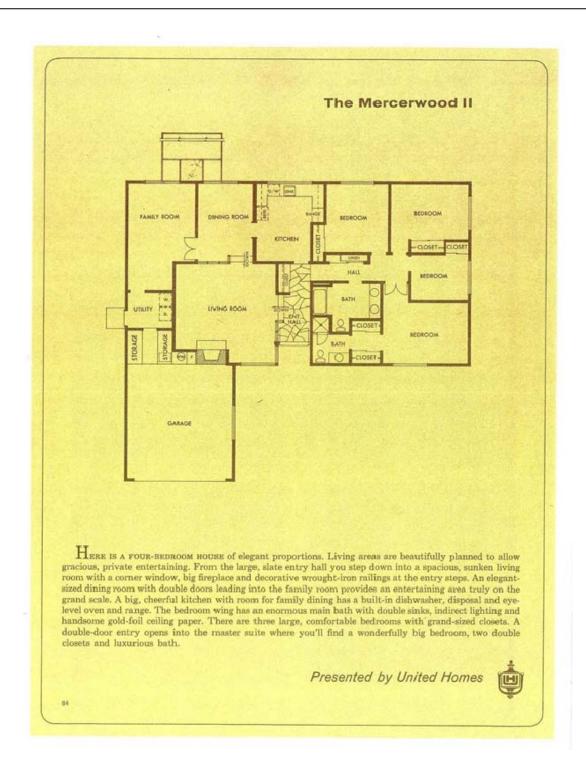

The single-family residential lots predominantly occupy between 0.18 to 0.23 acres, with lots concentrated along the main oval-shaped perimeter road, loop roads, and/or cul-de-sacs within the development. Due to the construction of a development-specific wastewater treatment plant and no need for individual septic fields, the lots were kept relatively small and were largely rectangular or trapezoidal in shape. Most houses exhibit a central position within individual lots and are accessed via a walk that extends either from a driveway or from the sidewalk. Some house designs, such as the Neo-French version of the Spacemaster II, had to shift the orientation of the house and detach the garage in order to fit into the smaller lots of the development. For the most part, the front elevations of each residence face the street and exhibit consistent setbacks. Street-side fencing is largely absent in the development, while rear yards are often enclosed by wood or chain-link fences. In some instances, pedestrian rights-of-way and the open spaces spill onto private lots that lack fencing. Garages are largely attached to the individual residences, project from the home, and face the street.

D. Architectural Styles, Types, and Materials: 1965-1974

The architecture of the neighborhood consists of an eclectic blend of traditional and modern designs. Approximately 81 percent of the homes within the subdivision appear to have been built from two home-design catalogs created by the original developers. To demonstrate the choices open to consumers, two sets of ten model homes were erected, one set on NW Arcadia Court in 1965 and the other on NW Norwich Circle a few years later. The range of model homes and the designs in the catalogs discouraged monotony through its range of choices but nonetheless controlled the overall appearance and quality of home construction.