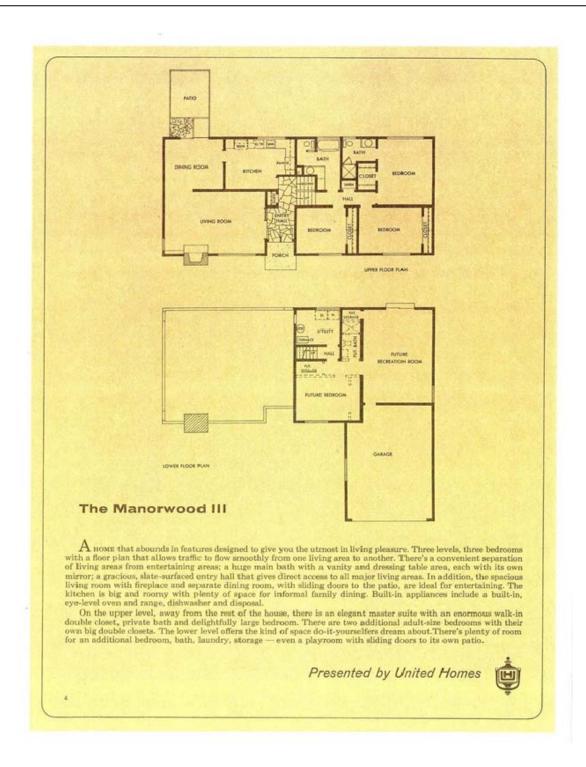

The single-family residential lots predominantly occupy between 0.18 to 0.23 acres, with lots concentrated along the main oval-shaped perimeter road, loop roads, and/or cul-de-sacs within the development. Due to the construction of a development-specific wastewater treatment plant and no need for individual septic fields, the lots were kept relatively small and were largely rectangular or trapezoidal in shape. Most houses exhibit a central position within individual lots and are accessed via a walk that extends either from a driveway or from the sidewalk. Some house designs, such as the Neo-French version of the Spacemaster II, had to shift the orientation of the house and detach the garage in order to fit into the smaller lots of the development. For the most part, the front elevations of each residence face the street and exhibit consistent setbacks. Street-side fencing is largely absent in the development, while rear yards are often enclosed by wood or chain-link fences. In some instances, pedestrian rights-of-way and the open spaces spill onto private lots that lack fencing. Garages are largely attached to the individual residences, project from the home, and face the street.

D. Architectural Styles, Types, and Materials: 1965-1974

The architecture of the neighborhood consists of an eclectic blend of traditional and modern designs. Approximately 81 percent of the homes within the subdivision appear to have been built from two home-design catalogs created by the original developers. To demonstrate the choices open to consumers, two sets of ten model homes were erected, one set on NW Arcadia Court in 1965 and the other on NW Norwich Circle a few years later. The range of model homes and the designs in the catalogs discouraged monotony through its range of choices but nonetheless controlled the overall appearance and quality of home construction.