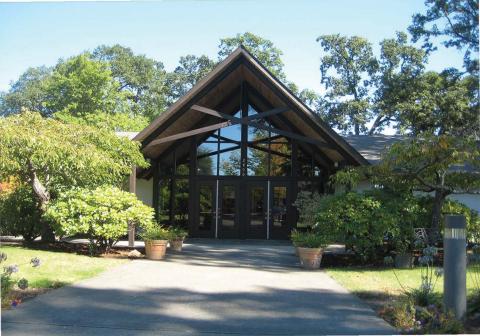

The Oak Hills Elementary School is situated on a larger parcel of open space but is also accompanied by a number of temporary classroom buildings. The Oak Hills Christian Church, situated across the street from the school, is set amidst a park-like setting that includes a number of large oak and pine trees. Located to the south of the school is the Oak Hills Recreation Center. This area includes the community pool, gymnasium, playground, basketball court, picnic area, and tennis courts. The area is well shaded by a combination of conifers and deciduous trees, including some oaks. The picnic area features metal grills and is circumscribed by a low, circular concrete curb. Landscaping in this area is focused in curvilinear planting beds rimmed by 6" concrete curbing. The pool area is fenced and, due to the topography, is elevated on a concrete base that is ringed by concrete walkways. The current gym and office exhibit elements of the International and Contemporary styles. The International Style office makes extensive use of plate glass panels topped by a flat roof interrupted by a metal louvered clerestory. The current gym, formerly a covered, open-air picnic space, retains a shingle-covered hip roof topped by an enclosed clerestory. The roof features a character-defining deep overhang that permits views of cantilevered wood structural ties. The walls on the east side of the building formerly slid open to join the space with the adjoining outdoor picnic area. The interior of the building is currently used as a gymnasium.