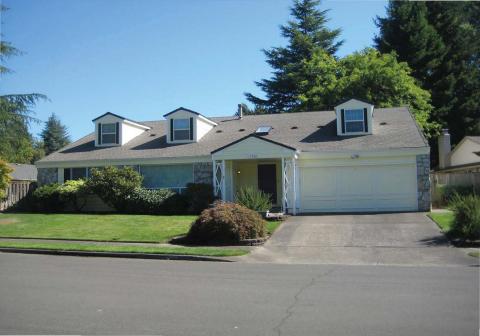

D. Architectural Styles, Types, and Materials: 1965-1974

The architecture of the neighborhood consists of an eclectic blend of traditional and modern designs. Approximately 81 percent of the homes within the subdivision appear to have been built from two home-design catalogs created by the original developers. To demonstrate the choices open to consumers, two sets of ten model homes were erected, one set on NW Arcadia Court in 1965 and the other on NW Norwich Circle a few years later. The range of model homes and the designs in the catalogs discouraged monotony through its range of choices but nonetheless controlled the overall appearance and quality of home construction.