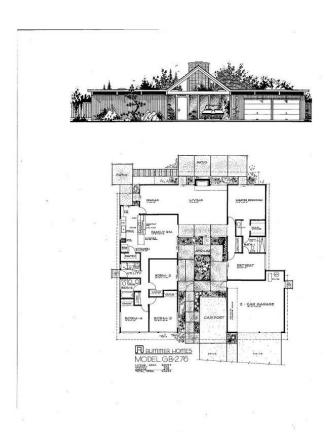

D. Architectural Styles, Types, and Materials: 1965-1974

The architecture of the neighborhood consists of an eclectic blend of traditional and modern designs. Approximately 81 percent of the homes within the subdivision appear to have been built from two home-design catalogs created by the original developers. To demonstrate the choices open to consumers, two sets of ten model homes were erected, one set on NW Arcadia Court in 1965 and the other on NW Norwich Circle a few years later. The range of model homes and the designs in the catalogs discouraged monotony through its range of choices but nonetheless controlled the overall appearance and quality of home construction.