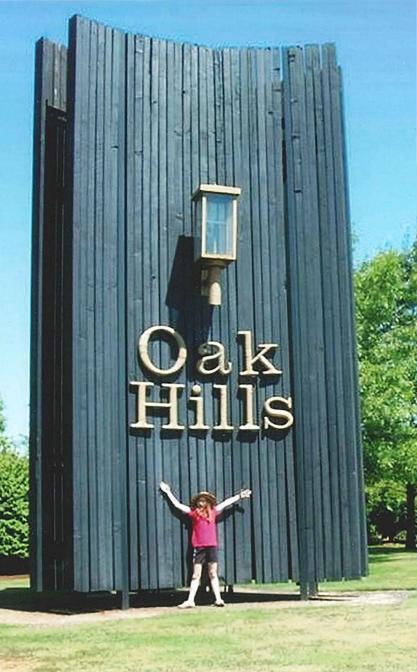

#### C. Circulation Patterns

Circulation patterns within Oak Hills consist of an internal hierarchy of pedestrian walkways and sidewalks as well as a road network of major roads, loop roads, and cul-de-sacs. Surrounded on all four sides by major arterials, the Oak Hills development intentionally limited automobile access to four entries, with the main or ceremonial entrance on NW 153<sup>rd</sup> Avenue, marked by the development's three-sided, thirty-foot- tall, convex sign visible from Cornell Road – the road closest to U.S. 26. The principal rationale behind limiting access was to reduce potential through trips by non-residents, decrease the speeds of autos traveling through the development, and create a more leisurely aesthetic.

NW 153<sup>rd</sup> Avenue was designed to serve as the main processional road leading into the heart of the development. Accessed via a signalized intersection with Cornell Road, this entrance is marked by a vertical monument sign composed of three concave surfaces with a large attached lantern announcing the subdivision to passing motorists. The sign played an important role in signaling the primary entrance into the development. As one proceeds down NW 153<sup>rd</sup>, two loop roads, NW Arcadia Court and NW Albion Court provide initial indications as to the character of the development. NW Arcadia Court features the first set of model homes that were erected in the development in 1965 and were strategically placed on the right side of NW 153<sup>rd</sup> for ease of access. Further north on NW 153<sup>rd</sup>, the broad winding avenue gradually descends into a wide turn framed by a long curvilinear planting bed that articulates a spacious grassy panel on the east side of the road. As it ascends back up a hill, the road immediately comes to an intersection at the Recreation Center. The main recreational amenity for the development, the Center was one of the first buildings erected to convey the stability of the development and its commitment to customers.