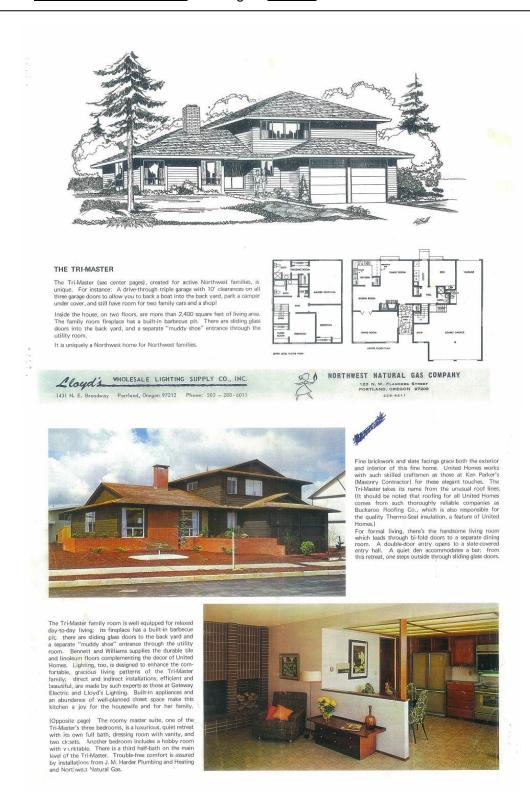

D. Architectural Styles, Types, and Materials: 1965-1974

The architecture of the neighborhood consists of an eclectic blend of traditional and modern designs. Approximately 81 percent of the homes within the subdivision appear to have been built from two home-design catalogs created by the original developers. To demonstrate the choices open to consumers, two sets of ten model homes were erected, one set on NW Arcadia Court in 1965 and the other on NW Norwich Circle a few years later. The range of model homes and the designs in the catalogs discouraged monotony through its range of choices but nonetheless controlled the overall appearance and quality of home construction.