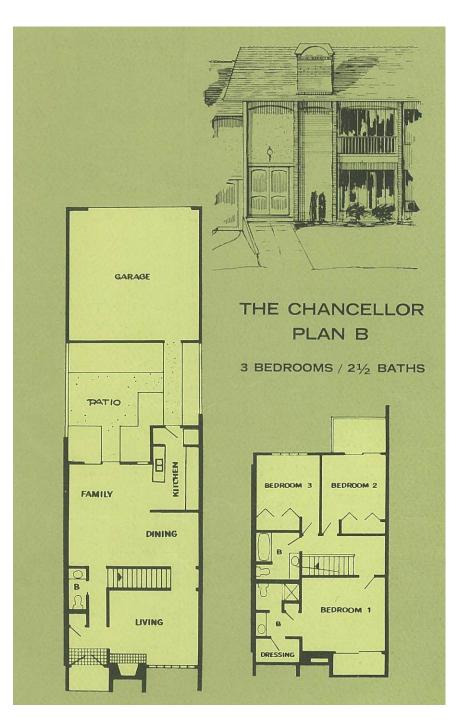

#### A. Cluster Development

The Oak Hills subdivision epitomizes the notion of cluster development as it existed in the 1960s. Cluster development refers to the grouping of single-family or multi-family housing, public facilities, and community buildings implemented to conserve open space while maintaining density. The residential clusters in Oak Hills, for example, are grouped into multi-family housing composed of four blocks of townhouses (24 units in all) and the single-family detached housing that dominates much of the subdivision. The townhouses are clustered along a T-shaped site plan consisting of 2.833 acres facing NW 153<sup>rd</sup> Avenue and NW Norwich Street. The rectangular-shaped plans of the "Regal French"-style townhouses include a rear patio and hipped roof, and a two-car garage. A rear service road provides access to the garages. Paired concrete circles indicate the former locations of in-ground garbage cans that have since been filled in due to issues with insects and rodents. Each individual townhouse is joined to a neighboring townhouse through a party-wall and only occupies 0.04 to 0.05 acres of land. The undeveloped, but landscaped and manicured grounds

Name of Property

Washington, Oregon
County and State

surrounding these buildings are commonly held by the townhouse development's separate homeowners association. The townhouse blocks are separated by narrow, 20-foot-wide rights-of-way with smaller, four-foot-wide paved pedestrian walkways that extend from the service road around to the public sides of the buildings. The townhouses also exhibit a consistent setback from the roads that border them.