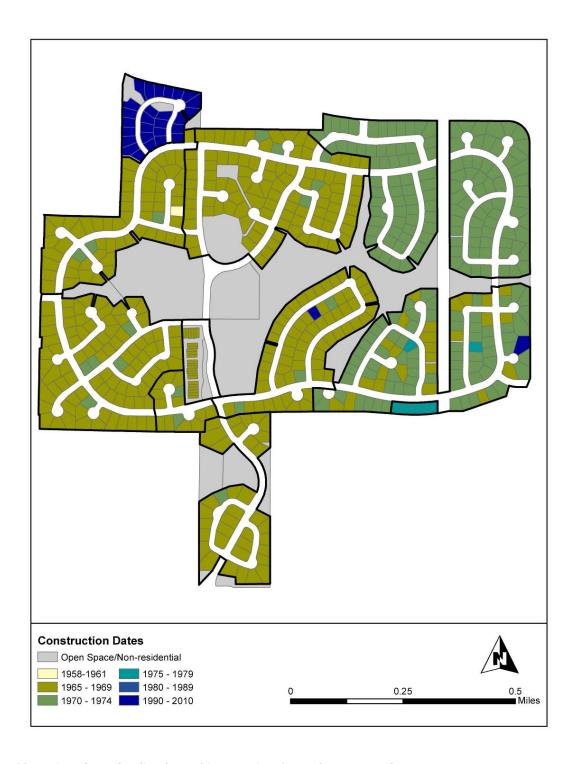

In general, the topography of the development is relatively flat with slight topographic undulations. The lowest point of the development is situated in the area just south of NW Oak Hills Drive where Willow Creek runs beneath NW 153<sup>rd</sup> Avenue. Following NW 153<sup>rd</sup> Avenue, the topography gradually ascends into the center of the subdivision property. The center part of the development is relatively flat and has been graded to allow for recreational playing fields as well as the Oak Hills Elementary School. Views of the West Hills dominate the east perspective from NW 153<sup>rd</sup> as the playing fields are ringed by large specimen oak trees, poplars, and assorted conifers. Most of the residential properties are differentiated from the open spaces by fencing. East of the playing fields, the topography of the open space becomes undulating once more and eventually intersects with the Bonneville Power Administration (BPA) transmission line corridor and an oil pipeline right-of-way which also serves as a mowed greenway. In general, homes constructed during certain time periods are clustered together, with the first homes being built in the southern end of the development in 1965-1967. Once the original homes were sold, the development grew northward and west in 1967-1969, and then east between 1969 and 1974. In the northwest, a cluster of five lots were subdivided and developed in 1978 and an additional cluster of 27 lots were developed between 1994 and 1995 (See Figure 2, Construction Dates map – Additional Information section).