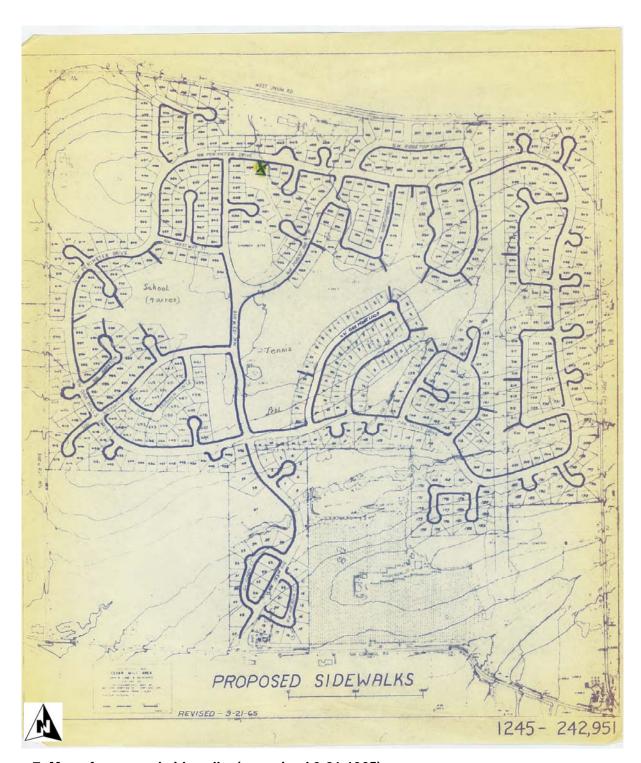

The network of walkways within the development provides easy pedestrian access to all parts of the development while serving multiple functions (See Figure 7, map of proposed sidewalks in the Additional Information section). Concrete sidewalks along major roads, for instance, were separated from roadways by grassy planting strips. Most sidewalks along major roads were constructed on only one side of the street. In addition to sidewalks, narrow pedestrian rights-of-way are positioned between house lots throughout the development to provide internal access to the main open space. These paths permit residents anywhere in the development easy access to the central open space. Within the rights-of-way, as well as throughout the interior open space are narrow four-to-five foot wide, paved walkways that facilitate pedestrian movement. These paths are situated along the edges of the recreational fields but often extend through the middle of the more informal grassy fields on the eastern end of the development. Large mature trees tend to ring much of the recreational fields and open space, with most of the fields mowed but not irrigated.