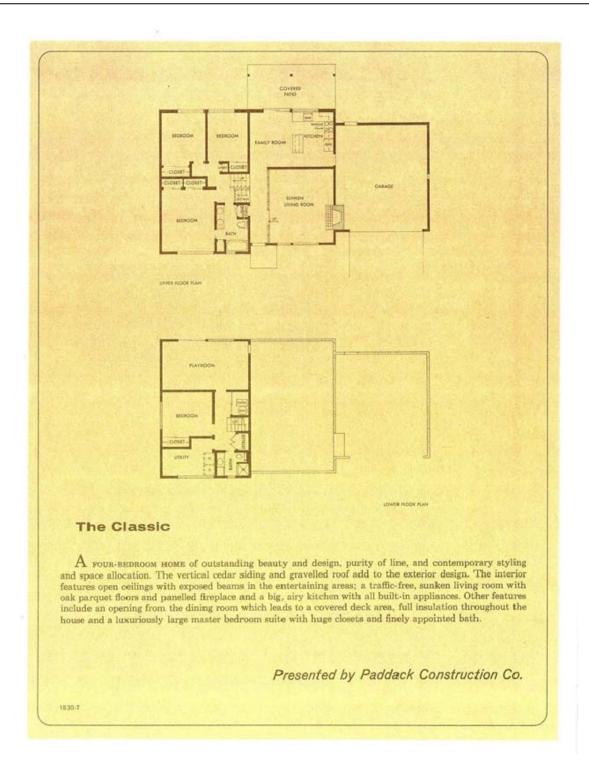

D. Architectural Styles, Types, and Materials: 1965-1974

The architecture of the neighborhood consists of an eclectic blend of traditional and modern designs. Approximately 81 percent of the homes within the subdivision appear to have been built from two home-design catalogs created by the original developers. To demonstrate the choices open to consumers, two sets of ten model homes were erected, one set on NW Arcadia Court in 1965 and the other on NW Norwich Circle a few years later. The range of model homes and the designs in the catalogs discouraged monotony through its range of choices but nonetheless controlled the overall appearance and quality of home construction.