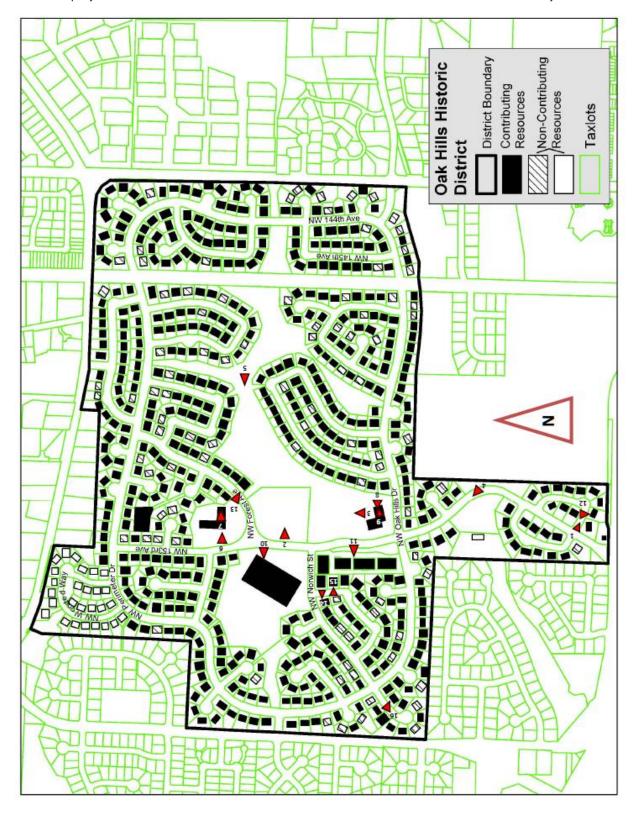

| Oak Hills Historic District  Name of Property                                                     |                                                                                                                                                                                                                                                                                                                                                                                                                                                                                                                                                                                                                                                                                                                                                                                                                                                                                                                                                                                                                                                                                                                                                                                                                                                                                                                                                                                                                                                                                                                                                                                                                                                                                                                                                                                                                                                                                                                                                                                                                                                                                                                               | Washington<br>County and St                    |                                                                                                |                                                |  |  |
|---------------------------------------------------------------------------------------------------|-------------------------------------------------------------------------------------------------------------------------------------------------------------------------------------------------------------------------------------------------------------------------------------------------------------------------------------------------------------------------------------------------------------------------------------------------------------------------------------------------------------------------------------------------------------------------------------------------------------------------------------------------------------------------------------------------------------------------------------------------------------------------------------------------------------------------------------------------------------------------------------------------------------------------------------------------------------------------------------------------------------------------------------------------------------------------------------------------------------------------------------------------------------------------------------------------------------------------------------------------------------------------------------------------------------------------------------------------------------------------------------------------------------------------------------------------------------------------------------------------------------------------------------------------------------------------------------------------------------------------------------------------------------------------------------------------------------------------------------------------------------------------------------------------------------------------------------------------------------------------------------------------------------------------------------------------------------------------------------------------------------------------------------------------------------------------------------------------------------------------------|------------------------------------------------|------------------------------------------------------------------------------------------------|------------------------------------------------|--|--|
| 5. Classification                                                                                 |                                                                                                                                                                                                                                                                                                                                                                                                                                                                                                                                                                                                                                                                                                                                                                                                                                                                                                                                                                                                                                                                                                                                                                                                                                                                                                                                                                                                                                                                                                                                                                                                                                                                                                                                                                                                                                                                                                                                                                                                                                                                                                                               |                                                |                                                                                                |                                                |  |  |
| Ownership of Property (Check as many boxes as apply.)  Category of Property (Check only one box.) |                                                                                                                                                                                                                                                                                                                                                                                                                                                                                                                                                                                                                                                                                                                                                                                                                                                                                                                                                                                                                                                                                                                                                                                                                                                                                                                                                                                                                                                                                                                                                                                                                                                                                                                                                                                                                                                                                                                                                                                                                                                                                                                               |                                                | Number of Resources within Property (Do not include previously listed resources in the count.) |                                                |  |  |
| X private    public - Local    public - State    public - Federal                                 | building(s)  X district site structure object                                                                                                                                                                                                                                                                                                                                                                                                                                                                                                                                                                                                                                                                                                                                                                                                                                                                                                                                                                                                                                                                                                                                                                                                                                                                                                                                                                                                                                                                                                                                                                                                                                                                                                                                                                                                                                                                                                                                                                                                                                                                                 | 511  2  1 514                                  | Noncontributin<br>124<br>124                                                                   | buildings district site structure object Total |  |  |
| Name of related multiple prop<br>(Enter "N/A" if property is not part of a n                      |                                                                                                                                                                                                                                                                                                                                                                                                                                                                                                                                                                                                                                                                                                                                                                                                                                                                                                                                                                                                                                                                                                                                                                                                                                                                                                                                                                                                                                                                                                                                                                                                                                                                                                                                                                                                                                                                                                                                                                                                                                                                                                                               | Number of cont<br>listed in the Nat            | tributing resource<br>tional Register<br>0                                                     | es previously                                  |  |  |
| 6. Function or Use                                                                                |                                                                                                                                                                                                                                                                                                                                                                                                                                                                                                                                                                                                                                                                                                                                                                                                                                                                                                                                                                                                                                                                                                                                                                                                                                                                                                                                                                                                                                                                                                                                                                                                                                                                                                                                                                                                                                                                                                                                                                                                                                                                                                                               |                                                |                                                                                                |                                                |  |  |
| Historic Functions (Enter categories from instructions.)                                          |                                                                                                                                                                                                                                                                                                                                                                                                                                                                                                                                                                                                                                                                                                                                                                                                                                                                                                                                                                                                                                                                                                                                                                                                                                                                                                                                                                                                                                                                                                                                                                                                                                                                                                                                                                                                                                                                                                                                                                                                                                                                                                                               | Current Function<br>(Enter categories fro      |                                                                                                |                                                |  |  |
| DOMESTIC: Single Dwelling                                                                         |                                                                                                                                                                                                                                                                                                                                                                                                                                                                                                                                                                                                                                                                                                                                                                                                                                                                                                                                                                                                                                                                                                                                                                                                                                                                                                                                                                                                                                                                                                                                                                                                                                                                                                                                                                                                                                                                                                                                                                                                                                                                                                                               | DOMESTIC: Sin                                  | gle Dwelling                                                                                   |                                                |  |  |
| DOMESTIC: Multiple Dwelling                                                                       |                                                                                                                                                                                                                                                                                                                                                                                                                                                                                                                                                                                                                                                                                                                                                                                                                                                                                                                                                                                                                                                                                                                                                                                                                                                                                                                                                                                                                                                                                                                                                                                                                                                                                                                                                                                                                                                                                                                                                                                                                                                                                                                               | DOMESTIC: Mu                                   | Itiple Dwelling                                                                                |                                                |  |  |
| EDUCATION: School                                                                                 | EDUCATION: So                                                                                                                                                                                                                                                                                                                                                                                                                                                                                                                                                                                                                                                                                                                                                                                                                                                                                                                                                                                                                                                                                                                                                                                                                                                                                                                                                                                                                                                                                                                                                                                                                                                                                                                                                                                                                                                                                                                                                                                                                                                                                                                 | chool                                          |                                                                                                |                                                |  |  |
| RECREATION AND CULTURE                                                                            | RECREATION A                                                                                                                                                                                                                                                                                                                                                                                                                                                                                                                                                                                                                                                                                                                                                                                                                                                                                                                                                                                                                                                                                                                                                                                                                                                                                                                                                                                                                                                                                                                                                                                                                                                                                                                                                                                                                                                                                                                                                                                                                                                                                                                  | AND CULTURE: S                                 | ports Facility                                                                                 |                                                |  |  |
| RECREATION AND CULTURE                                                                            | Outdoor Rec.                                                                                                                                                                                                                                                                                                                                                                                                                                                                                                                                                                                                                                                                                                                                                                                                                                                                                                                                                                                                                                                                                                                                                                                                                                                                                                                                                                                                                                                                                                                                                                                                                                                                                                                                                                                                                                                                                                                                                                                                                                                                                                                  | RECREATION AND CULTURE: Outdoor Rec.           |                                                                                                |                                                |  |  |
| RELIGION: Religious Facility ar                                                                   | d Church School                                                                                                                                                                                                                                                                                                                                                                                                                                                                                                                                                                                                                                                                                                                                                                                                                                                                                                                                                                                                                                                                                                                                                                                                                                                                                                                                                                                                                                                                                                                                                                                                                                                                                                                                                                                                                                                                                                                                                                                                                                                                                                               | RELIGION: Religious Facility and Church School |                                                                                                |                                                |  |  |
| TRANSPORTATION: Pedestrian Related                                                                |                                                                                                                                                                                                                                                                                                                                                                                                                                                                                                                                                                                                                                                                                                                                                                                                                                                                                                                                                                                                                                                                                                                                                                                                                                                                                                                                                                                                                                                                                                                                                                                                                                                                                                                                                                                                                                                                                                                                                                                                                                                                                                                               | TRANSPORTAT                                    | TON: Pedestrian F                                                                              | Related                                        |  |  |
| 7. Description                                                                                    |                                                                                                                                                                                                                                                                                                                                                                                                                                                                                                                                                                                                                                                                                                                                                                                                                                                                                                                                                                                                                                                                                                                                                                                                                                                                                                                                                                                                                                                                                                                                                                                                                                                                                                                                                                                                                                                                                                                                                                                                                                                                                                                               |                                                |                                                                                                |                                                |  |  |
| Architectural Classification (Enter categories from instructions.)                                |                                                                                                                                                                                                                                                                                                                                                                                                                                                                                                                                                                                                                                                                                                                                                                                                                                                                                                                                                                                                                                                                                                                                                                                                                                                                                                                                                                                                                                                                                                                                                                                                                                                                                                                                                                                                                                                                                                                                                                                                                                                                                                                               | Materials<br>(Enter categories fro             | m instructions.)                                                                               |                                                |  |  |
| MODERN: Ranch Style                                                                               |                                                                                                                                                                                                                                                                                                                                                                                                                                                                                                                                                                                                                                                                                                                                                                                                                                                                                                                                                                                                                                                                                                                                                                                                                                                                                                                                                                                                                                                                                                                                                                                                                                                                                                                                                                                                                                                                                                                                                                                                                                                                                                                               | foundation: Co                                 | ONCRETE                                                                                        |                                                |  |  |
| MODERN: Contemporary                                                                              | N To State of the | walls: WOOD:                                   | Weatherboard, Pl                                                                               | ywood                                          |  |  |
|                                                                                                   |                                                                                                                                                                                                                                                                                                                                                                                                                                                                                                                                                                                                                                                                                                                                                                                                                                                                                                                                                                                                                                                                                                                                                                                                                                                                                                                                                                                                                                                                                                                                                                                                                                                                                                                                                                                                                                                                                                                                                                                                                                                                                                                               | BRICK,                                         | OTHER: Cementi                                                                                 | tious board                                    |  |  |
|                                                                                                   |                                                                                                                                                                                                                                                                                                                                                                                                                                                                                                                                                                                                                                                                                                                                                                                                                                                                                                                                                                                                                                                                                                                                                                                                                                                                                                                                                                                                                                                                                                                                                                                                                                                                                                                                                                                                                                                                                                                                                                                                                                                                                                                               | roof: ASPHAL                                   | т                                                                                              |                                                |  |  |
|                                                                                                   |                                                                                                                                                                                                                                                                                                                                                                                                                                                                                                                                                                                                                                                                                                                                                                                                                                                                                                                                                                                                                                                                                                                                                                                                                                                                                                                                                                                                                                                                                                                                                                                                                                                                                                                                                                                                                                                                                                                                                                                                                                                                                                                               | other:                                         |                                                                                                | *                                              |  |  |

#### **Summary Paragraph**

The Oak Hills Historic District is a residential neighborhood, composed primarily of single-family, detached homes located in Beaverton, Oregon. It is roughly bounded to the north by NW West Union Road, to the east by NW 143<sup>rd</sup> Avenue, to the west by NW Bethany Boulevard, and to the south by NW Cornell Road. The section of the development that extends to NW Cornell Road is along NW 153rd Avenue, and the remainder of the development is bound roughly by NW Oak Hills Drive. The district encompasses approximately 240 acres and consists of a single, master-planned community surrounded by newer suburban subdivisions as well as a commercial nursery to the southeast. The community includes 627 single-family, detached homes, four townhouse clusters with a total of 24 units, an elementary school, a church, a former sewage plant building, a community recreation center, an entrance sign, and two parks. The district's cohesively designed setting is characterized by a curvilinear road network, single-family residential clusters, townhouse blocks, as well as a centrally located park that includes passive open space, recreational fields, and pedestrian walkways. The individual houses feature a diversified but intentionally limited set of design schemes. A majority of the houses were constructed between 1965 and 1974. A cluster of five lots were subdivided and developed in 1978 and an additional cluster of 27 lots were developed between 1994 and 1995. The majority of lot sizes for individual homes are between 0.18 and 0.23 acres with an average of 0.21 acres, while the townhouses occupy either 0.04 or .05 of an acre. The average square footage of residences is approximately 2,459 square feet. Architectural styles within the development include several modest allusions to historic architectural revivals including Neo-French, Monterrey, Tudor, Cape Cod, and Colonial. These styles are used on house forms with a decidedly modern inspiration that include Contemporary, Ranch, Split-Level, and Split-Entry types. The most common alterations to the buildings in the district are the application of vinyl siding, roof material changes, garage-door replacements, minor additions, and the replacement of original windows. Changes to the overall development include the replacement of some streetlights, removal of the original sewage treatment ponds (but not the main plant building), and improvements to the recreation center that included enclosing a formerly open picnic pavilion to transform the space into a gymnasium. The scale and scope of these modifications, however, do not affect the district's overall condition or its ability to convey its significance as it retains its integrity of location, design, setting, materials, workmanship, feeling, and association.

#### District Boundary, Site Characteristics and Setting

The Oak Hills Historic District encompasses approximately 240 acres between NW West Union Road, NW 143<sup>rd</sup> Avenue, NW Bethany Boulevard, and NW Cornell Road (see historic district map – Additional Information section). The community was developed as a planned unit development, or PUD, which is a development model, zoning classification, and regulatory process that allows flexibility with zoning regulations, defined by or negotiated with a regulatory planning body, so that a proposed community may be designed to accomplish various goals. These goals included the grouping of both varied and compatible land uses, the clustering of buildings/lots to increase open space between them, and establishing a hierarchy of street types within the community. The physical characteristics of Oak Hills, namely its boundaries, site characteristics, and overall setting, are an expression of a substantially intact PUD.