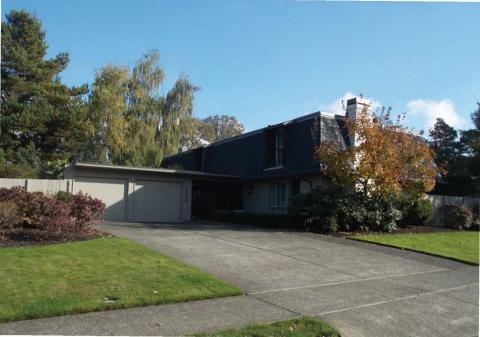

D. Architectural Styles, Types, and Materials: 1965-1974

The architecture of the neighborhood consists of an eclectic blend of traditional and modern designs. Approximately 81 percent of the homes within the subdivision appear to have been built from two home-design catalogs created by the original developers. To demonstrate the choices open to consumers, two sets of ten model homes were erected, one set on NW Arcadia Court in 1965 and the other on NW Norwich Circle a few years later. The range of model homes and the designs in the catalogs discouraged monotony through its range of choices but nonetheless controlled the overall appearance and quality of home construction.