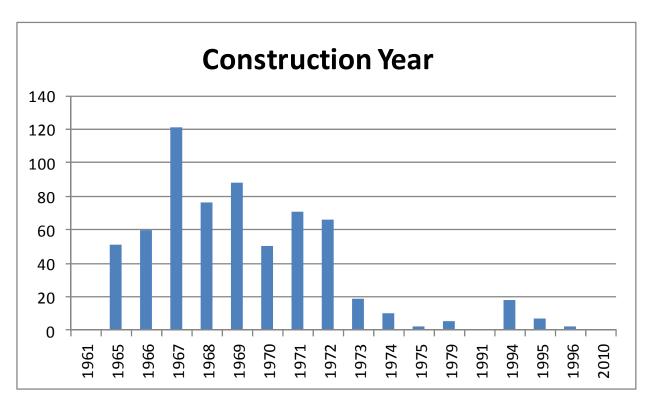

In general, the topography of the development is relatively flat with slight topographic undulations. The lowest point of the development is situated in the area just south of NW Oak Hills Drive where Willow Creek runs beneath NW 153<sup>rd</sup> Avenue. Following NW 153<sup>rd</sup> Avenue, the topography gradually ascends into the center of the subdivision property. The center part of the development is relatively flat and has been graded to allow for recreational playing fields as well as the Oak Hills Elementary School. Views of the West Hills dominate the east perspective from NW 153<sup>rd</sup> as the playing fields are ringed by large specimen oak trees, poplars, and assorted conifers. Most of the residential properties are differentiated from the open spaces by fencing. East of the playing fields, the topography of the open space becomes undulating once more and eventually intersects with the Bonneville Power Administration (BPA) transmission line corridor and an oil pipeline right-of-way which also serves as a mowed greenway. In general, homes constructed during certain time periods are clustered together, with the first homes being built in the southern end of the development in 1965-1967. Once the original homes were sold, the development grew northward and west in 1967-1969, and then east between 1969 and 1974. In the northwest, a cluster of five lots were subdivided and developed in 1978 and an additional cluster of 27 lots were developed between 1994 and 1995 (See Figure 2, Construction Dates map – Additional Information section).