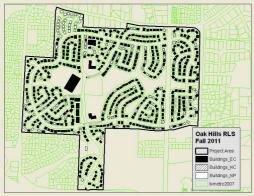

#### **Summary Paragraph**

The Oak Hills Historic District is a residential neighborhood, composed primarily of single-family, detached homes located in Beaverton, Oregon. It is roughly bounded to the north by NW West Union Road, to the east by NW 143<sup>rd</sup> Avenue, to the west by NW Bethany Boulevard, and to the south by NW Cornell Road. The section of the development that extends to NW Cornell Road is along NW 153rd Avenue, and the remainder of the development is bound roughly by NW Oak Hills Drive. The district encompasses approximately 240 acres and consists of a single, master-planned community surrounded by newer suburban subdivisions as well as a commercial nursery to the southeast. The community includes 627 single-family, detached homes, four townhouse clusters with a total of 24 units, an elementary school, a church, a former sewage plant building, a community recreation center, an entrance sign, and two parks. The district's cohesively designed setting is characterized by a curvilinear road network, single-family residential clusters, townhouse blocks, as well as a centrally located park that includes passive open space, recreational fields, and pedestrian walkways. The individual houses feature a diversified but intentionally limited set of design schemes. A majority of the houses were constructed between 1965 and 1974. A cluster of five lots were subdivided and developed in 1978 and an additional cluster of 27 lots were developed between 1994 and 1995. The majority of lot sizes for individual homes are between 0.18 and 0.23 acres with an average of 0.21 acres, while the townhouses occupy either 0.04 or .05 of an acre. The average square footage of residences is approximately 2,459 square feet. Architectural styles within the development include several modest allusions to historic architectural revivals including Neo-French, Monterrey, Tudor, Cape Cod, and Colonial. These styles are used on house forms with a decidedly modern inspiration that include Contemporary, Ranch, Split-Level, and Split-Entry types. The most common alterations to the buildings in the district are the application of vinyl siding, roof material changes, garage-door replacements, minor additions, and the replacement of original windows. Changes to the overall development include the replacement of some streetlights, removal of the original sewage treatment ponds (but not the main plant building), and improvements to the recreation center that included enclosing a formerly open picnic pavilion to transform the space into a gymnasium. The scale and scope of these modifications, however, do not affect the district's overall condition or its ability to convey its significance as it retains its integrity of location, design, setting, materials, workmanship, feeling, and association.

#### Oak Hills' Suburban Characteristics and Physical Development

The character-defining features of the Oak Hills Historic District are divided into four components: cluster development, open space, circulation patterns, and architectural types. These four components capture the principal elements of this suburban planned unit development and reveal that the combination of these features distinguishes Oak Hills as one of the most complete and cohesive master-planned communities from the 1960s in metropolitan Portland. They display how the developers actively used the existing topography and vegetation, focused institutional functions in the center of the development to accentuate the "village" concept, exploited the development's proximity to major roads to attract the attention of and influence the experience of prospective homeowners, made generous open-space provisions for active and passive recreational purposes, and created an effective and safe network of pedestrian walkways and roads. The resulting designed landscape served multiple functions and conveyed multiple meanings, including real estate marketing, consumer appeal, domesticity, safety, recreational amenity, and relative seclusion.

#### A. Cluster Development

The Oak Hills subdivision epitomizes the notion of cluster development as it existed in the 1960s. Cluster development refers to the grouping of single-family or multi-family housing, public facilities, and community buildings implemented to conserve open space while maintaining density. The residential clusters in Oak Hills, for example, are grouped into multi-family housing composed of four blocks of townhouses (24 units in all) and the single-family detached housing that dominates much of the subdivision. The townhouses are clustered along a T-shaped site plan consisting of 2.833 acres facing NW 153<sup>rd</sup> Avenue and NW Norwich Street. The rectangular-shaped plans of the "Regal French"-style townhouses include a rear patio and hipped roof, and a two-car garage. A rear service road provides access to the garages. Paired concrete circles indicate the former locations of in-ground garbage cans that have since been filled in due to issues with insects and rodents. Each individual townhouse is joined to a neighboring townhouse through a party-wall and only occupies 0.04 to 0.05 acres of land. The undeveloped, but landscaped and manicured grounds