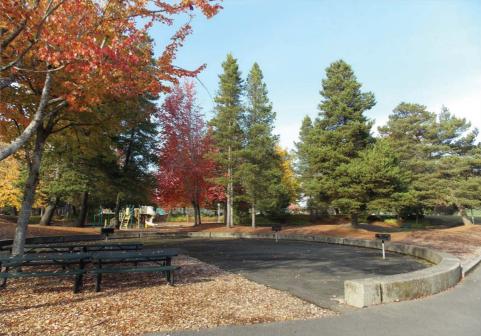

The Oak Hills Elementary School is situated on a larger parcel of open space but is also accompanied by a number of temporary classroom buildings. The Oak Hills Christian Church, situated across the street from the school, is set amidst a park-like setting that includes a number of large oak and pine trees. Located to the south of the school is the Oak Hills Recreation Center. This area includes the community pool, gymnasium, playground, basketball court, picnic area, and tennis courts. The area is well shaded by a combination of conifers and deciduous trees, including some oaks. The picnic area features metal grills and is circumscribed by a low, circular concrete curb. Landscaping in this area is focused in curvilinear planting beds rimmed by 6" concrete curbing. The pool area is fenced and, due to the topography, is elevated on a concrete base that is ringed by concrete walkways. The current gym and office exhibit elements of the International and Contemporary styles. The International Style office makes extensive use of plate glass panels topped by a flat roof interrupted by a metal louvered clerestory. The current gym, formerly a covered, open-air picnic space, retains a shingle-covered hip roof topped by an enclosed clerestory. The roof features a character-defining deep overhang that permits views of cantilevered wood structural ties. The walls on the east side of the building formerly slid open to join the space with the adjoining outdoor picnic area. The interior of the building is currently used as a gymnasium.

One of the first buildings erected in the development, the Recreation Center was strategically positioned on a grassy hill overlooking the intersection of NW 153<sup>rd</sup> and Oak Hills Drive. The building's position in the landscape maximized its visibility to ensure that prospective homeowners entering from Cornell Road would have observed this prominent recreational amenity set amidst an open, grassy expanse.