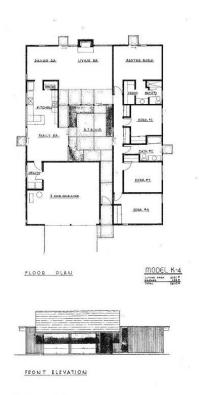

D. Architectural Styles, Types, and Materials: 1965-1974

The architecture of the neighborhood consists of an eclectic blend of traditional and modern designs. Approximately 81 percent of the homes within the subdivision appear to have been built from two home-design catalogs created by the original developers. To demonstrate the choices open to consumers, two sets of ten model homes were erected, one set on NW Arcadia Court in 1965 and the other on NW Norwich Circle a few years later. The range of model homes and the designs in the catalogs discouraged monotony through its range of choices but nonetheless controlled the overall appearance and quality of home construction.