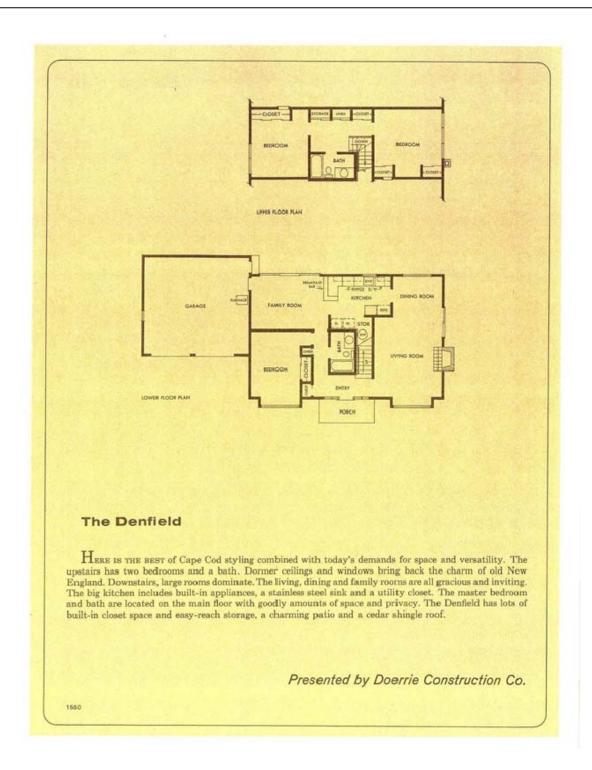

D. Architectural Styles, Types, and Materials: 1965-1974

The architecture of the neighborhood consists of an eclectic blend of traditional and modern designs. Approximately 81 percent of the homes within the subdivision appear to have been built from two home-design catalogs created by the original developers. To demonstrate the choices open to consumers, two sets of ten model homes were erected, one set on NW Arcadia Court in 1965 and the other on NW Norwich Circle a few years later. The range of model homes and the designs in the catalogs discouraged monotony through its range of choices but nonetheless controlled the overall appearance and quality of home construction.