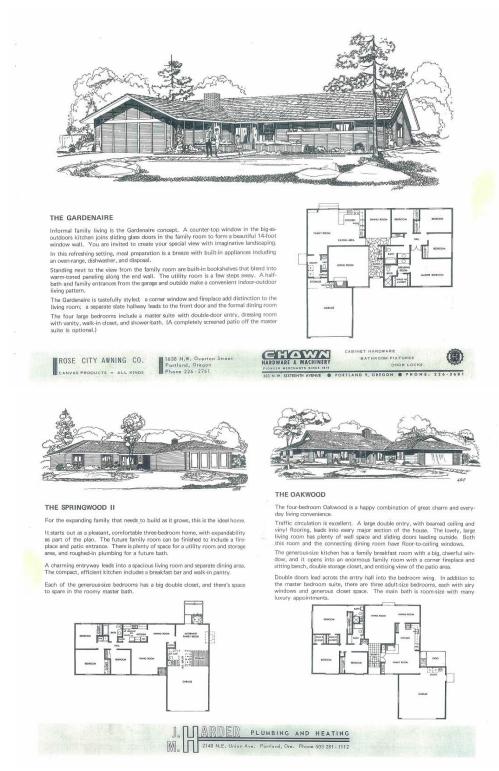

D. Architectural Styles, Types, and Materials: 1965-1974

The architecture of the neighborhood consists of an eclectic blend of traditional and modern designs. Approximately 81 percent of the homes within the subdivision appear to have been built from two home-design catalogs created by the original developers. To demonstrate the choices open to consumers, two sets of ten model homes were erected, one set on NW Arcadia Court in 1965 and the other on NW Norwich Circle a few years later. The range of model homes and the designs in the catalogs discouraged monotony through its range of choices but nonetheless controlled the overall appearance and quality of home construction.