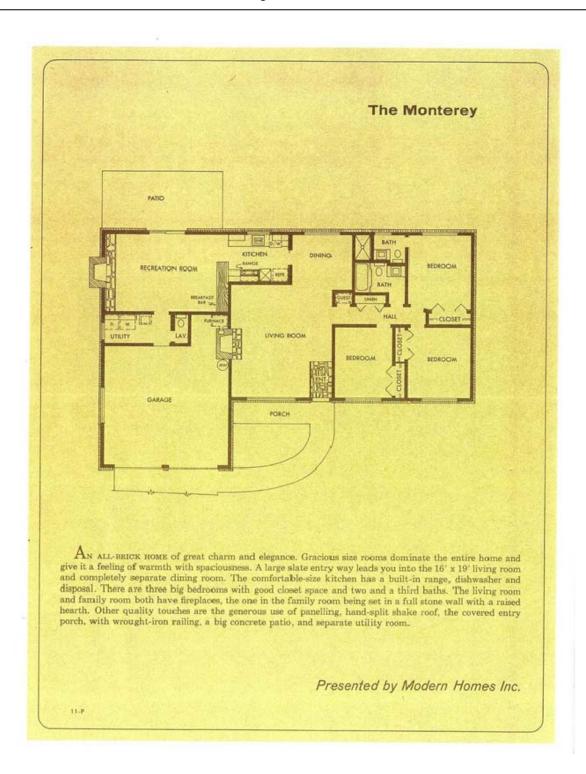

D. Architectural Styles, Types, and Materials: 1965-1974

The architecture of the neighborhood consists of an eclectic blend of traditional and modern designs. Approximately 81 percent of the homes within the subdivision appear to have been built from two home-design catalogs created by the original developers. To demonstrate the choices open to consumers, two sets of ten model homes were erected, one set on NW Arcadia Court in 1965 and the other on NW Norwich Circle a few years later. The range of model homes and the designs in the catalogs discouraged monotony through its range of choices but nonetheless controlled the overall appearance and quality of home construction.