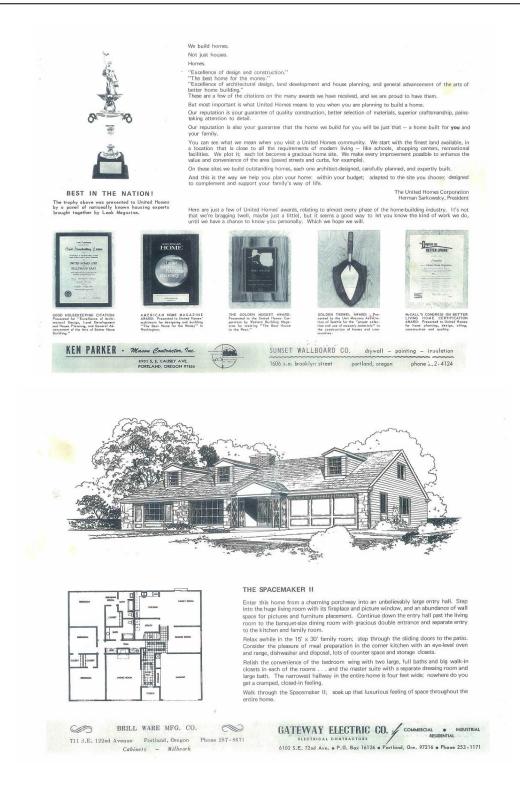

#### A. Cluster Development

The Oak Hills subdivision epitomizes the notion of cluster development as it existed in the 1960s. Cluster development refers to the grouping of single-family or multi-family housing, public facilities, and community buildings implemented to conserve open space while maintaining density. The residential clusters in Oak Hills, for example, are grouped into multi-family housing composed of four blocks of townhouses (24 units in all) and the single-family detached housing that dominates much of the subdivision. The townhouses are clustered along a T-shaped site plan consisting of 2.833 acres facing NW 153<sup>rd</sup> Avenue and NW Norwich Street. The rectangular-shaped plans of the "Regal French"-style townhouses include a rear patio and hipped roof, and a two-car garage. A rear service road provides access to the garages. Paired concrete circles indicate the former locations of in-ground garbage cans that have since been filled in due to issues with insects and rodents. Each individual townhouse is joined to a neighboring townhouse through a party-wall and only occupies 0.04 to 0.05 acres of land. The undeveloped, but landscaped and manicured grounds

The single-family residential lots predominantly occupy between 0.18 to 0.23 acres, with lots concentrated along the main oval-shaped perimeter road, loop roads, and/or cul-de-sacs within the development. Due to the construction of a development-specific wastewater treatment plant and no need for individual septic fields, the lots were kept relatively small and were largely rectangular or trapezoidal in shape. Most houses exhibit a central position within individual lots and are accessed via a walk that extends either from a driveway or from the sidewalk. Some house designs, such as the Neo-French version of the Spacemaster II, had to shift the orientation of the house and detach the garage in order to fit into the smaller lots of the development. For the most part, the front elevations of each residence face the street and exhibit consistent setbacks. Street-side fencing is largely absent in the development, while rear yards are often enclosed by wood or chain-link fences. In some instances, pedestrian rights-of-way and the open spaces spill onto private lots that lack fencing. Garages are largely attached to the individual residences, project from the home, and face the street.