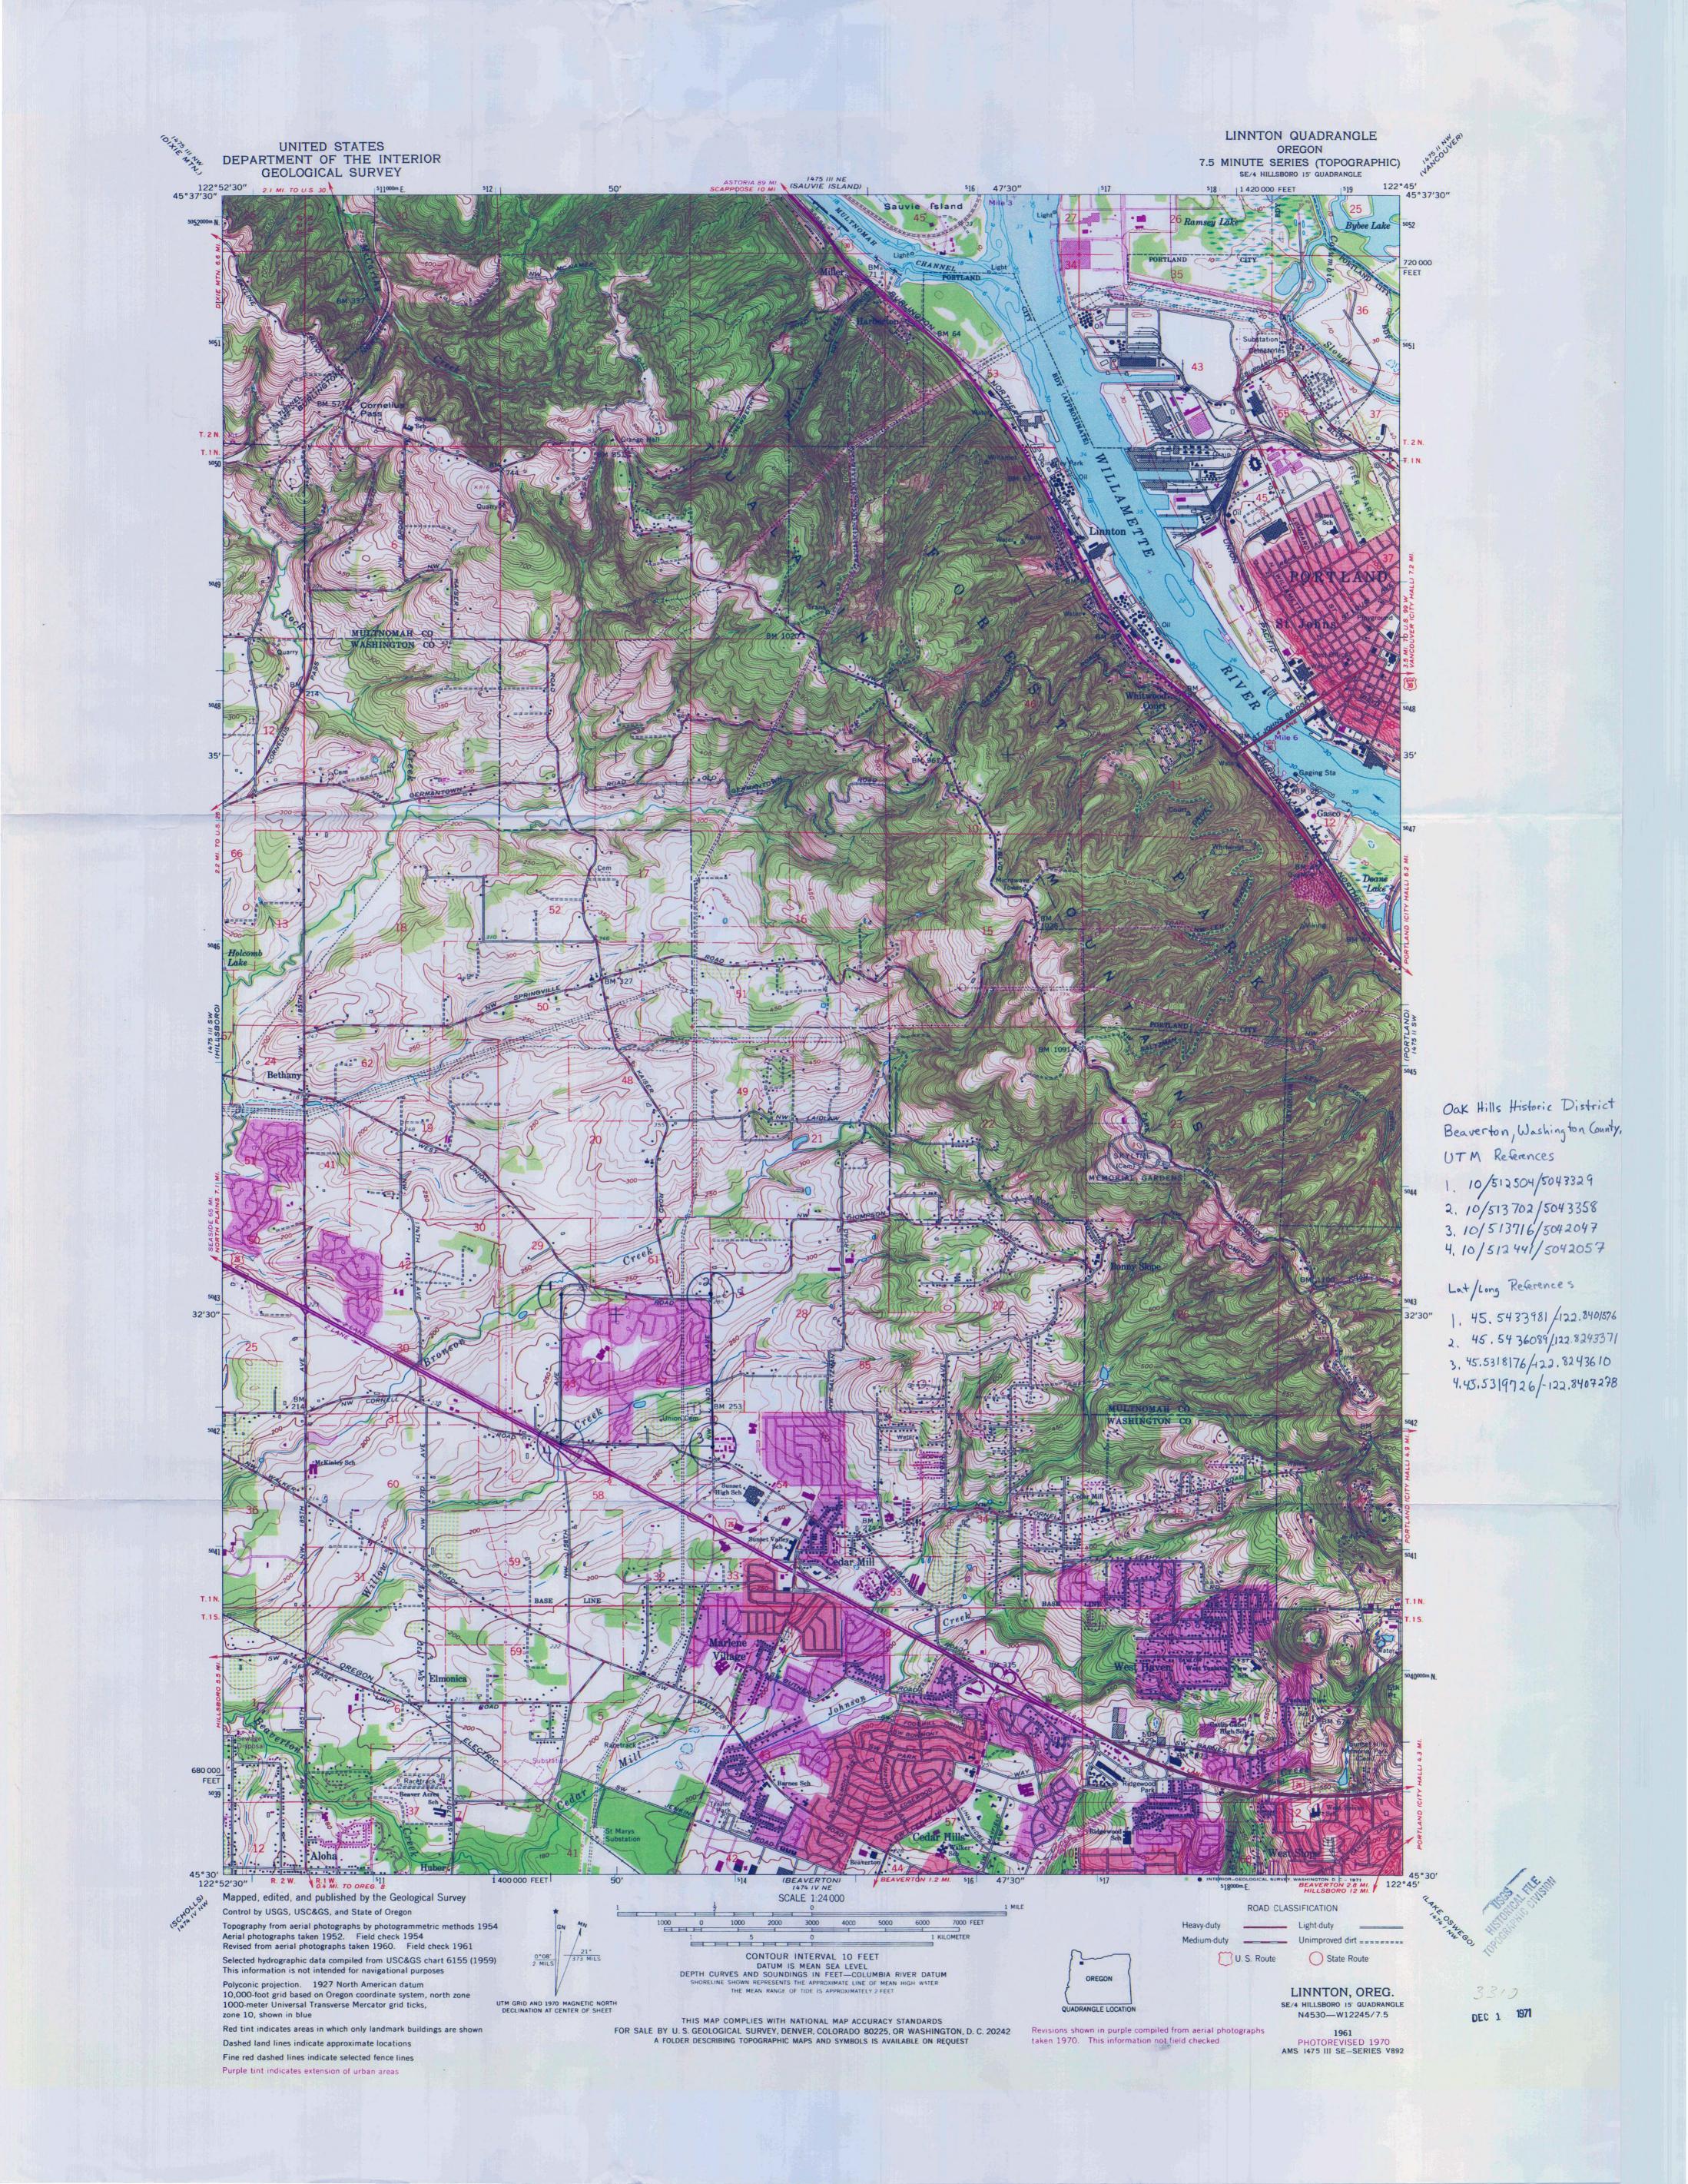

#### District Boundary, Site Characteristics and Setting

The Oak Hills Historic District encompasses approximately 240 acres between NW West Union Road, NW 143<sup>rd</sup> Avenue, NW Bethany Boulevard, and NW Cornell Road (see historic district map – Additional Information section). The community was developed as a planned unit development, or PUD, which is a development model, zoning classification, and regulatory process that allows flexibility with zoning regulations, defined by or negotiated with a regulatory planning body, so that a proposed community may be designed to accomplish various goals. These goals included the grouping of both varied and compatible land uses, the clustering of buildings/lots to increase open space between them, and establishing a hierarchy of street types within the community. The physical characteristics of Oak Hills, namely its boundaries, site characteristics, and overall setting, are an expression of a substantially intact PUD.

Oak Hills Historic District

Name of Property

(Expires 5/31/2012)

Washington, Oregon
County and State

The district boundary is reflective of a series of nine (9) subdivision plats filed by the neighborhood's original developers between 1964 and 1969 and 2 subsequent subdivision plats filed in 1978 and 1993. While each side of the development borders major roads, it is largely surrounded by smaller residential subdivisions to the north, east, south, and west that date from the 1980s and 1990s. A large commercial plaza is situated just south of the main entrance on NW Cornell Road and Oak Hills' main entrance is only a few hundred feet away from U.S. 26.

In general, the topography of the development is relatively flat with slight topographic undulations. The lowest point of the development is situated in the area just south of NW Oak Hills Drive where Willow Creek runs beneath NW 153<sup>rd</sup> Avenue. Following NW 153<sup>rd</sup> Avenue, the topography gradually ascends into the center of the subdivision property. The center part of the development is relatively flat and has been graded to allow for recreational playing fields as well as the Oak Hills Elementary School. Views of the West Hills dominate the east perspective from NW 153<sup>rd</sup> as the playing fields are ringed by large specimen oak trees, poplars, and assorted conifers. Most of the residential properties are differentiated from the open spaces by fencing. East of the playing fields, the topography of the open space becomes undulating once more and eventually intersects with the Bonneville Power Administration (BPA) transmission line corridor and an oil pipeline right-of-way which also serves as a mowed greenway. In general, homes constructed during certain time periods are clustered together, with the first homes being built in the southern end of the development in 1965-1967. Once the original homes were sold, the development grew northward and west in 1967-1969, and then east between 1969 and 1974. In the northwest, a cluster of five lots were subdivided and developed in 1978 and an additional cluster of 27 lots were developed between 1994 and 1995 (See Figure 2, Construction Dates map – Additional Information section).