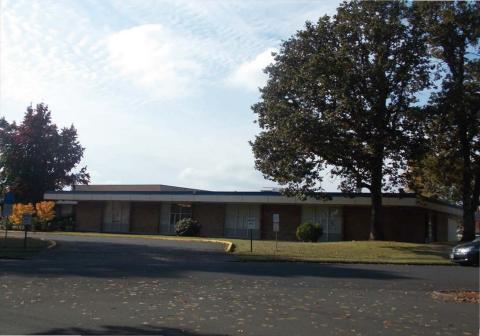

The Oak Hills Elementary School is situated on a larger parcel of open space but is also accompanied by a number of temporary classroom buildings. The Oak Hills Christian Church, situated across the street from the school, is set amidst a park-like setting that includes a number of large oak and pine trees. Located to the south of the school is the Oak Hills Recreation Center. This area includes the community pool, gymnasium, playground, basketball court, picnic area, and tennis courts. The area is well shaded by a combination of conifers and deciduous trees, including some oaks. The picnic area features metal grills and is circumscribed by a low, circular concrete curb. Landscaping in this area is focused in curvilinear planting beds rimmed by 6" concrete curbing. The pool area is fenced and, due to the topography, is elevated on a concrete base that is ringed by concrete walkways. The current gym and office exhibit elements of the International and Contemporary styles. The International Style office makes extensive use of plate glass panels topped by a flat roof interrupted by a metal louvered clerestory. The current gym, formerly a covered, open-air picnic space, retains a shingle-covered hip roof topped by an enclosed clerestory. The roof features a character-defining deep overhang that permits views of cantilevered wood structural ties. The walls on the east side of the building formerly slid open to join the space with the adjoining outdoor picnic area. The interior of the building is currently used as a gymnasium.