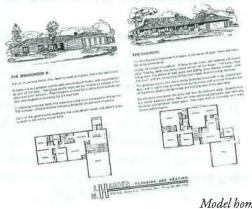

D. Architectural Styles, Types, and Materials: 1965-1974

The architecture of the neighborhood consists of an eclectic blend of traditional and modern designs. Approximately 81 percent of the homes within the subdivision appear to have been built from two home-design catalogs created by the original developers. To demonstrate the choices open to consumers, two sets of ten model homes were erected, one set on NW Arcadia Court in 1965 and the other on NW Norwich Circle a few years later. The range of model homes and the designs in the catalogs discouraged monotony through its range of choices but nonetheless controlled the overall appearance and quality of home construction.