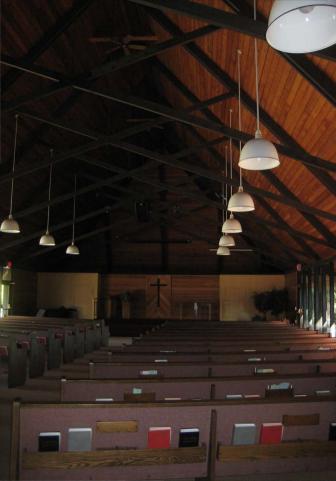

The principal community-oriented buildings are prominently situated near the central recreational fields. Together, these buildings form a clustered institutional core of the "village concept" that the original designers intended: The Oak Hills Christian Church (2800 NW 153<sup>rd</sup> Avenue; 1965), Oak Hills Elementary School (2625 NW 153<sup>rd</sup> Avenue; 1967), and the Oak Hills Recreation Center, Pool, and Gym (2400 NW 153<sup>rd</sup> Avenue; 1965). The spaces around these buildings are largely open and unimpeded by fencing (with the exception of the pool) with a well-shaded and landscaped picnic area, playground, and tennis courts situated immediately north of the Recreation Center. All of these public-oriented buildings are situated in close proximity to the four detached blocks of townhouses that include 24 units. A protected service road that accesses a parking area is situated immediately between the townhouse block and NW 153<sup>rd</sup> Avenue.

The Oak Hills Elementary School is situated on a larger parcel of open space but is also accompanied by a number of temporary classroom buildings. The Oak Hills Christian Church, situated across the street from the school, is set amidst a park-like setting that includes a number of large oak and pine trees. Located to the south of the school is the Oak Hills Recreation Center. This area includes the community pool, gymnasium, playground, basketball court, picnic area, and tennis courts. The area is well shaded by a combination of conifers and deciduous trees, including some oaks. The picnic area features metal grills and is circumscribed by a low, circular concrete curb. Landscaping in this area is focused in curvilinear planting beds rimmed by 6" concrete curbing. The pool area is fenced and, due to the topography, is elevated on a concrete base that is ringed by concrete walkways. The current gym and office exhibit elements of the International and Contemporary styles. The International Style office makes extensive use of plate glass panels topped by a flat roof interrupted by a metal louvered clerestory. The current gym, formerly a covered, open-air picnic space, retains a shingle-covered hip roof topped by an enclosed clerestory. The roof features a character-defining deep overhang that permits views of cantilevered wood structural ties. The walls on the east side of the building formerly slid open to join the space with the adjoining outdoor picnic area. The interior of the building is currently used as a gymnasium.