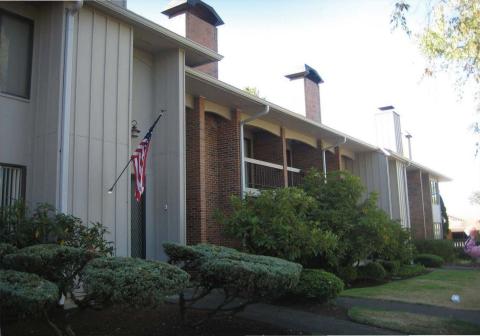

The principal community-oriented buildings are prominently situated near the central recreational fields. Together, these buildings form a clustered institutional core of the "village concept" that the original designers intended: The Oak Hills Christian Church (2800 NW 153<sup>rd</sup> Avenue; 1965), Oak Hills Elementary School (2625 NW 153<sup>rd</sup> Avenue; 1967), and the Oak Hills Recreation Center, Pool, and Gym (2400 NW 153<sup>rd</sup> Avenue; 1965). The spaces around these buildings are largely open and unimpeded by fencing (with the exception of the pool) with a well-shaded and landscaped picnic area, playground, and tennis courts situated immediately north of the Recreation Center. All of these public-oriented buildings are situated in close proximity to the four detached blocks of townhouses that include 24 units. A protected service road that accesses a parking area is situated immediately between the townhouse block and NW 153<sup>rd</sup> Avenue.

The Oak Hills Elementary School is situated on a larger parcel of open space but is also accompanied by a number of temporary classroom buildings. The Oak Hills Christian Church, situated across the street from the school, is set amidst a park-like setting that includes a number of large oak and pine trees. Located to the south of the school is the Oak Hills Recreation Center. This area includes the community pool, gymnasium, playground, basketball court, picnic area, and tennis courts. The area is well shaded by a combination of conifers and deciduous trees, including some oaks. The picnic area features metal grills and is circumscribed by a low, circular concrete curb. Landscaping in this area is focused in curvilinear planting beds rimmed by 6" concrete curbing. The pool area is fenced and, due to the topography, is elevated on a concrete base that is ringed by concrete walkways. The current gym and office exhibit elements of the International and Contemporary styles. The International Style office makes extensive use of plate glass panels topped by a flat roof interrupted by a metal louvered clerestory. The current gym, formerly a covered, open-air picnic space, retains a shingle-covered hip roof topped by an enclosed clerestory. The roof features a character-defining deep overhang that permits views of cantilevered wood structural ties. The walls on the east side of the building formerly slid open to join the space with the adjoining outdoor picnic area. The interior of the building is currently used as a gymnasium.

One of the first buildings erected in the development, the Recreation Center was strategically positioned on a grassy hill overlooking the intersection of NW 153<sup>rd</sup> and Oak Hills Drive. The building's position in the landscape maximized its visibility to ensure that prospective homeowners entering from Cornell Road would have observed this prominent recreational amenity set amidst an open, grassy expanse.