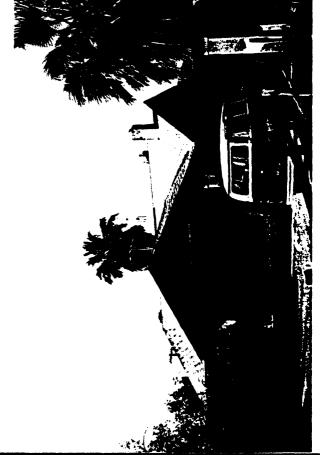

#### PHYSICAL DESCRIPTION

The building at 60 West Portland, now a multi-family residence, was originally constructed as a single-family house. It is comprised primarily of a one-and-one-half-story main element, but also has a two-story element at the rear. The entire building is apparently original. The stuccoed brick (in the large part) building is best characterized as a Louisiana Plantation style (or French Colonial Revival style) residence. The main portion of the house is surrounded on three sides by a veranda. A pyramidal roof, with prominently bell-cast eaves, covers the house and verandas in a single form. The roof is supported at the edge of the verandas by a shallow beam and equally spaced, round columns with capitals and bases. The columns are carried on short pedestals. The veranda, about a foot above grade, was surrounded by a wooden handrail with turned balusters, only remnants of which remain. The veranda floor is wood. The building has three tall chimneys with battered tops. The bell-cast main roof has two prominent, bell-cast, hipped dormers, one on the street side and one on the right side. The dormers, with wood-shingled side walls, have casement windows in the hipped ends. Two-over-two, double-hung sash windows, in floor-to-ceiling openings with segmental-arch heads, occur throughout the house.

The two-story element connected to the rear of the house has a bell-cast, hipped roof and wood-shingled side walls. This building is noteworthy for its architecture. Unfortunately, it is in very poor condition.

#### STATEMENT OF SIGNIFICANCE/HISTORY

The Ezra W. Thayer House is significant as an outstanding Phoenix adaptation of French Colonial Revival residential architecture and as home of pioneer businessman Ezra W. Thaver.