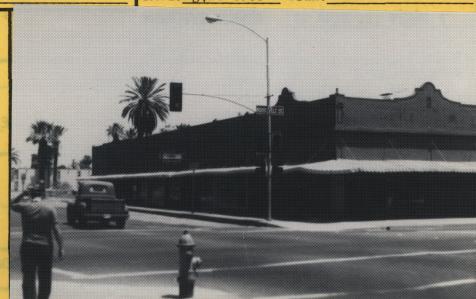

# Rosevelt

44 HISTORIC & DISTRICT 44

| HISTORIC PROPERTY NAME                  |                  | COUNTY<br>Maricopa |
|-----------------------------------------|------------------|--------------------|
| COMMON PROPERTY NAME                    |                  | QUAD/COUNTY MAP    |
| Guiding Star Lodge                      |                  | Phoenix Quad       |
| PROPERTY LOCATION-STREET & NO.          |                  |                    |
| 38 West Portland                        | ĸ                |                    |
|                                         | SOR'S PARCEL NO. |                    |
|                                         | 34-34            |                    |
| OWNER OF PROPERTY Consolidated          | PHONE            |                    |
| Christian Service Trust                 |                  |                    |
| STREET & NO./P.O. BOX<br>6235 8th Place |                  |                    |
| CITY, TOWN STATE                        | ZIP              |                    |
| Phoenix Arizona                         | 85040            |                    |
| FORM PREPARED BY                        | DATE             |                    |
| Gerald A. Doyle & Associates            | August 1982      |                    |
| STREET & NO./P.O. BOX                   | PHONE            |                    |
| 4331 North 12th Street                  | 264-3082         |                    |
| CITY, TOWN STATE<br>Phoenix Arizona     | Z1P<br>85014     |                    |
| РНОТО ВУ                                | DATE             |                    |
| Robert Graham                           | June 1982        | - W                |
| VIEW                                    |                  | ***                |
| Toward NW                               |                  |                    |
| HISTORIC USE                            |                  | £57 <b>T</b>       |
| Multi-family residence                  |                  |                    |
| PRESENT USE                             | ACREAGE          |                    |
| Multi-family residence                  | Less/Acre        |                    |
| ARCHITECT/BUILDER                       |                  |                    |
| CONSTRUCTION/MODIFICATION DATE          | S                | 17                 |
| Constructed ca. 1927                    |                  | The second second  |

INXENTORY NO.

PHYSICAL DESCRIPTION

Three buildings occupy the property at 38 West Portland. The major structure is a two-story, stuccoed four-plex. Two, one-story, stuccoed duplexes stand in the rear. The four-plex is a simple, box-like structure with a low-pitched, gabled roof and a flat-roofed, sun deck front porch. Separate interior stairways ascend from the center bay of the front porch to the upper floor. Bungalow style details are employed on the exterior. The stuccoed gable features kneebraces and a slat ventilator. Double-hung windows fill rectangular masonry openings. Light-weight wrought iron rails have replaced the originals at the porch. The roof is covered with rolled paper. The four-plex and two duplexes are of very utilitarian design and contribute to the historic character of the neighborhood.