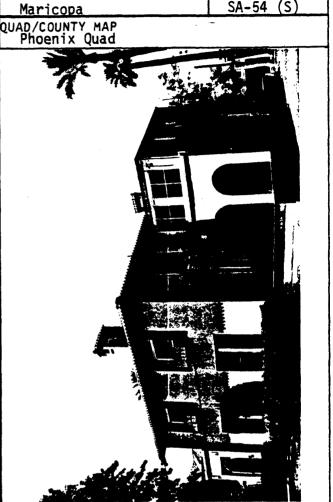

Concurrent with the Bungalow's popularity was the trend toward Period Revival architecture. The Mission Revival style, reflecting a fascination with the architecture of the Spanish Southwest, was imported from California, where it became popular after the erection of the California Building at Chicago's Columbian Exposition in 1893. The style has remained popular in Phoenix from about 1910 until the present. The three examples in the Roosevelt Historic District (SA-52, SA-55, SA-59) illustrate the range of variation within the style, from the ornate Spanish Renaissance Revival details of Trinity Cathedral (one of the finest examples of religious architecture in Phoenix) to the stark forms (popularized in California by Irving Gill) of the Trinity Cathedral Deanery. Another Period Revival style based on the Spanish architecture of the Southwest was the Spanish Colonial Revival style, popular in Phoenix from about 1915 to the present. Also imported from California, the style was revived by Bertram Grosvenor Goodhue at the 1915 Panama-California Exposition at San Diego. Three examples (SA-36, SA-40, and SA-54) are present in the Roosevelt Historic District. Other Period Revival styles in the district are French Colonial Revival (SA-35), Federal Revival (BP-138), and Tudor Revival (BP-144 and BP-211).

#### STATEMENT OF SIGNIFICANCE/HISTORY

The Ezra W. Thayer House is significant as an outstanding Phoenix adaptation of French Colonial Revival residential architecture and as home of pioneer businessman Ezra W. Thaver.

#### STATEMENT OF SIGNIFICANCE/HISTORY (continued)

The Ezra W. Thayer House is the earliest remaining building in the Simms Addition and one of the best remaining examples of the French Colonial Revival style in the Salt River Valley, with its raised foundation, high pyramidal roof, and deep veranda. Although the house retains most of its original integrity, it has been deteriorated by water damage and neglect and is, thus, endangered. The building appears to be individually eligible for the National Register if its present deterioration can be stabilized.