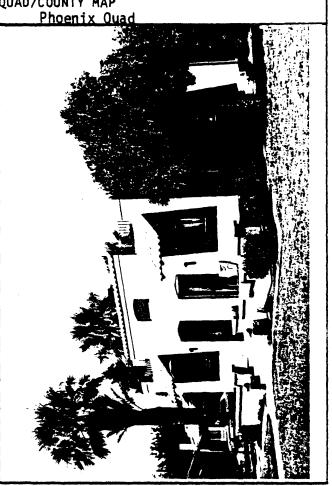

OUNTY

Maricopa

| HISTORIC PROPERTY NAME  Ezra W. Thayer House  COMMON PROPERTY NAME  |     |  |  |
|---------------------------------------------------------------------|-----|--|--|
|                                                                     |     |  |  |
| COMMON DROBERTY NAME                                                |     |  |  |
| COMMON PROPERTY NAME                                                |     |  |  |
|                                                                     | _   |  |  |
| PROPERTY LOCATION-STREET & NO.                                      |     |  |  |
| 60 West Portland                                                    |     |  |  |
| CITY, TOWN/VICINITY OF ASSESSOR'S PARCEL 111-34-39                  | NO  |  |  |
| OWNER OF PROPERTY PHONE                                             |     |  |  |
| William G. Arthur                                                   |     |  |  |
| STREET & NO./P.O. BOX<br>P. O. Box 2148                             |     |  |  |
| CITY,TOWN STATE ZIP<br>Phoenix Arizona 85001                        |     |  |  |
| Phoenix Arizona 85001                                               |     |  |  |
| FORM PREPARED BY Janus Assoc. Inc. DATE                             |     |  |  |
| Revised by: Gerald Doyle & Assoc. August 1                          | 982 |  |  |
| STREET & NO./P.O. BOX PHONE                                         |     |  |  |
| 4331 N. 12th Street 264-3082                                        |     |  |  |
| CITY, TOWN STATE ZIP                                                |     |  |  |
| Phoenix Arizona 85014                                               |     |  |  |
| PHOTO BY DATE                                                       |     |  |  |
| Robert Graham June 1983                                             | 2   |  |  |
| VIEW<br>Toward NE                                                   |     |  |  |
| HISTORIC USE<br>Single family residence                             |     |  |  |
| PRESENT USE ACREAGE                                                 |     |  |  |
| Vacant Less/acre                                                    |     |  |  |
| ARCHITECT/BUILDER                                                   |     |  |  |
| CONSTRUCTION/MODIFICATION DATES Constructed ca. 1907; modified 1955 |     |  |  |

#### PHYSICAL DESCRIPTION

The building at 60 West Portland, now a multi-family residence, was originally constructed as a single-family house. It is comprised primarily of a one-and-one-half-story main element, but also has a two-story element at the rear. The entire building is apparently original. The stuccoed brick (in the large part) building is best characterized as a Louisiana Plantation style (or French Colonial Revival style) residence. The main portion of the house is surrounded on three sides by a veranda. A pyramidal roof, with prominently bell-cast eaves, covers the house and verandas in a single form. The roof is supported at the edge of the verandas by a shallow beam and equally spaced, round columns with capitals and bases. The columns are carried on short pedestals. The veranda, about a foot above grade, was surrounded by a wooden handrail with turned balusters, only remnants of which remain. The veranda floor is wood. The building has three tall chimneys with battered tops. The bell-cast main roof has two prominent, bell-cast, hipped dormers, one on the street side and one on the right side. The dormers, with wood-shingled side walls, have casement windows in the hipped ends. Two-over-two, double-hung sash windows, in floor-to-ceiling openings with segmental-arch heads, occur throughout the house.

The two-story element connected to the rear of the house has a bell-cast, hipped roof and wood-shingled side walls. This building is noteworthy for its architecture. Unfortunately, it is in very poor condition.