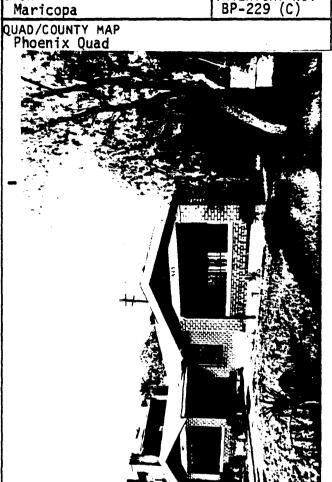

# Rosevelt

44 HISTORIC & DISTRICT 44

| HISTORIC PROPERTY NAME                  |                  | COUNTY<br>Maricopa |
|-----------------------------------------|------------------|--------------------|
| COMMON PROPERTY NAME                    |                  | QUAD/COUNTY MAP    |
| Guiding Star Lodge                      |                  | Phoenix Quad       |
| PROPERTY LOCATION-STREET & NO.          |                  |                    |
| 38 West Portland                        | ĸ                |                    |
|                                         | SOR'S PARCEL NO. |                    |
|                                         | 34-34            |                    |
| OWNER OF PROPERTY Consolidated          | PHONE            |                    |
| Christian Service Trust                 |                  |                    |
| STREET & NO./P.O. BOX<br>6235 8th Place |                  |                    |
| CITY, TOWN STATE                        | ZIP              |                    |
| Phoenix Arizona                         | 85040            |                    |
| FORM PREPARED BY                        | DATE             |                    |
| Gerald A. Doyle & Associates            | August 1982      |                    |
| STREET & NO./P.O. BOX                   | PHONE            |                    |
| 4331 North 12th Street                  | 264-3082         |                    |
| CITY, TOWN STATE<br>Phoenix Arizona     | Z1P<br>85014     |                    |
| РНОТО ВУ                                | DATE             |                    |
| Robert Graham                           | June 1982        | - W                |
| VIEW                                    |                  | ***                |
| Toward NW                               |                  |                    |
| HISTORIC USE                            |                  | £57 <b>T</b>       |
| Multi-family residence                  |                  |                    |
| PRESENT USE                             | ACREAGE          |                    |
| Multi-family residence                  | Less/Acre        |                    |
| ARCHITECT/BUILDER                       |                  |                    |
| CONSTRUCTION/MODIFICATION DATE          | S                | 17                 |
| Constructed ca. 1927                    |                  | The second second  |

INXENTORY NO.

PHYSICAL DESCRIPTION

Three buildings occupy the property at 38 West Portland. The major structure is a two-story, stuccoed four-plex. Two, one-story, stuccoed duplexes stand in the rear. The four-plex is a simple, box-like structure with a low-pitched, gabled roof and a flat-roofed, sun deck front porch. Separate interior stairways ascend from the center bay of the front porch to the upper floor. Bungalow style details are employed on the exterior. The stuccoed gable features kneebraces and a slat ventilator. Double-hung windows fill rectangular masonry openings. Light-weight wrought iron rails have replaced the originals at the porch. The roof is covered with rolled paper. The four-plex and two duplexes are of very utilitarian design and contribute to the historic character of the neighborhood.