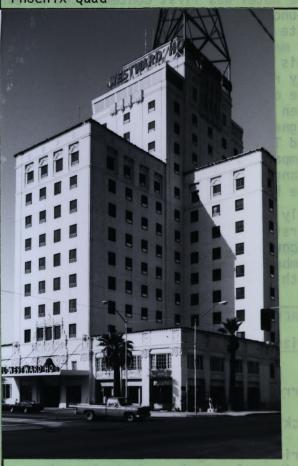

#### Summary/Context

The Roosevelt Historic District is a residential area located in central Phoenix and includes Roosevelt Street between First and Seventh Avenues; Sixth Avenue between Roosevelt and McKinley; Fifth Avenue between Roosevelt and Fillmore; parts of Second, Third, and Fourth Avenues between Roosevelt and McKinley; and Portland Street between Central and Third Avenues. The district includes 109 major buildings, their associated outbuildings, and a small city park. Visible from within the district are the historic sixteen story Hotel Westward Ho (listed on the National Register), the modern commercial skyscrapers of adjacent downtown Phoenix, and South Mountain, which defines the southern terminous of the city.