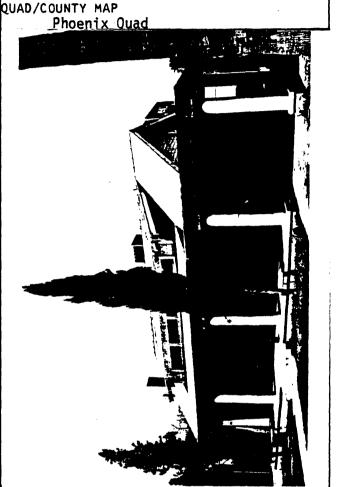

| HISTORIC PROP                                        | RTY NAME              |        |       |              |       |
|------------------------------------------------------|-----------------------|--------|-------|--------------|-------|
| Fred E. Winst                                        | ip House              |        |       |              |       |
| COMMON PROPER                                        | TY NAME               |        |       |              |       |
|                                                      |                       |        | ·     |              |       |
| PROPERTY LOCA                                        |                       | & NO.  |       |              |       |
| 74 West Port1                                        |                       |        |       |              |       |
| CITY,TOWN/VIC<br>Phoenix                             | INITY OF              |        | SOR'S | PARC         | EL NO |
| OWNER OF PROPI                                       |                       |        | PHON  | ΙE           |       |
| Amil J. & Mar                                        |                       | e      |       |              |       |
| STREET & NO./1<br>3550 North Ce                      | P.O. BOX<br>ntral     |        |       |              |       |
| CITY, TOWN<br>Phoenix                                | STATE<br>Arizona      | 3      | 8     | ZIP<br>5012  |       |
| FORM PREPARED                                        | FORM PREPARED BY DATE |        |       |              |       |
| Gerald A. Doyle & Associates August 1982             |                       |        |       |              |       |
| STREET & NO./                                        |                       |        | PHON  | _            |       |
| 4331 N. 12th                                         |                       |        | 2     | 64-30        | 82    |
| CITY, TOWN<br>Phoenix                                | STATE                 | _      |       | ZIP          |       |
|                                                      | Arizona               | 1      |       | 15014        |       |
| PHOTO BY<br>Robert Graham                            | l                     |        |       | ATE<br>une 1 | 982   |
| VIEW<br>Toward NW                                    |                       |        |       |              |       |
| HISTORIC USE<br>Single family                        | residence             |        |       |              |       |
| PRESENT USE                                          |                       |        |       | CREAGI       |       |
| PRESENT USE ACREAGE Multi-family residence Less/acre |                       |        |       |              |       |
| ARCHITECT/BUIL                                       | DER                   |        |       |              |       |
| CONSTRUCTION/                                        | ODIFICATION           | N DATE | S     |              |       |

Const. ca. 1919; Modif. 1930, 1947, 1949

COUNTY INVENTORY NO.

Maricopa SA-37 (C)

OUAD/COUNTY MAP

#### PHYSICAL DESCRIPTION

The large, 11-story house at 74 West Portland exhibits prominent bungaloid characteristics. Although converted from a single-family residence to multi-family use, the building remains, on the exterior, largely unaltered. The multi-gabled roof is high and encloses the upper level. The large gables contain the windows of the upper half-story, and the main gable has, in addition to windows, a latticed. attic ventilator. The gabled roof over the front porch contains a room and is supported by battered, wooden columns. The lower story of the house is constructed of brick, and the upper half-story, entirely of wood and stucco. All windows are in rectangular openings; the openings in the brick walls have soldier-course lintels and projecting brick sills. The porch is enclosed with a balustraded railing, and wide, gable eaves are supported by brackets. In general, windows are double-hung; the upper sashes of those in the first story have tartan-pattern lights. This large house makes a significant architectural contribution to the streetscape.