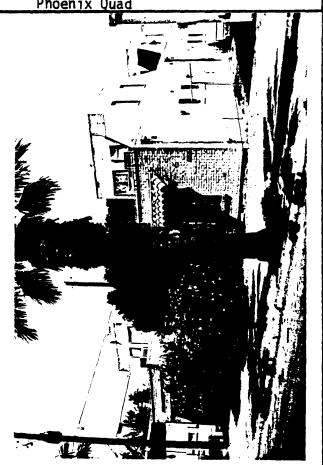

SOURCES OF ABOVE INFORMATION/BIBLIOGRAPHY (continued)

Phoenix City Directories. Sanborn Insurance Maps.

| HISTORIC PROPERTY NAME                                      |       |                     | COUNTY                                  | INVENTORY NO. |
|-------------------------------------------------------------|-------|---------------------|-----------------------------------------|---------------|
| La Palma Court                                              |       |                     | Maricopa                                | SA-36 (C)     |
| COMMON PROPERTY NAME                                        |       |                     | QUAD/COUNTY MAP<br>Phoenix Quad         |               |
| PROPERTY LOCATION-STREET                                    | & NO. | _                   |                                         | HEAL .        |
| 70 West Portland CITY,TOWN/VICINITY OF Phoenix              |       | SOR'S PARCEL NO.    |                                         |               |
| OWNER OF PROPERTY<br>Charles Lucas                          |       | PHONE<br>264-9363   |                                         |               |
| STREET & NO./P.O. BOX<br>1433 East Windsor                  |       |                     |                                         |               |
| CITY, TOWN STATE Phoenix Arizon                             | a     | Z1P<br>85006        |                                         |               |
| FORM PREPARED BY<br>Gerald A. Doyle & Assoc                 | iates | DATE<br>August 1982 | 4: -                                    |               |
| STREET & NO./P.O. BOX PHONE 4331 North 12th Street 264-3082 |       |                     | # B 1 1 1 1 1 1 1 1 1 1 1 1 1 1 1 1 1 1 |               |
| CITY,TOWN STATE<br>Phoenix Arizon                           | a     | Z L P<br>85014      |                                         |               |
| PHOTO BY<br>Robert Graham                                   |       | DATE<br>June 1982   |                                         |               |
| VIEW<br>Toward NE                                           |       |                     | <del>/</del>                            |               |
| HISTORIC USE<br>Apartments                                  |       |                     |                                         |               |
| PRESENT USE ACREAGE Less/Acre                               |       |                     |                                         |               |
| ARCHITECT/BUILDER                                           |       |                     |                                         |               |
| CONSTRUCTION/MODIFICATION DATES Constructed ca. 1927        |       |                     |                                         |               |

#### PHYSICAL DESCRIPTION

The brick, Spanish Colonial Revival style apartment at 70 West Portland is constructed on a "V"-shape plan around a central courtyard, which is entered from the street through an arched gateway with a wrought iron gate. The gateway is flanked by smaller arched openings. The parapet walls are capped with a soldier course of bricks, and the arched portal, which is the principal element of the street facade, has brick voussoirs. Brick pilasters occur at regular intervals along the principal facade. Basement windows with tartan-pattern lights are used in the principal elevations of the building. In addition to the arched portal, the street facade features bracket-supported, Spanish tile canopies over apartment entrances. Wrought iron railings are found over the entrance portal (at the parapet level). A number of round concrete columns project above the roof. The exact function of these columns has not been determined, but they apparently supported additional construction which is no longer present. In its present form the building contributes to the historic street scene.