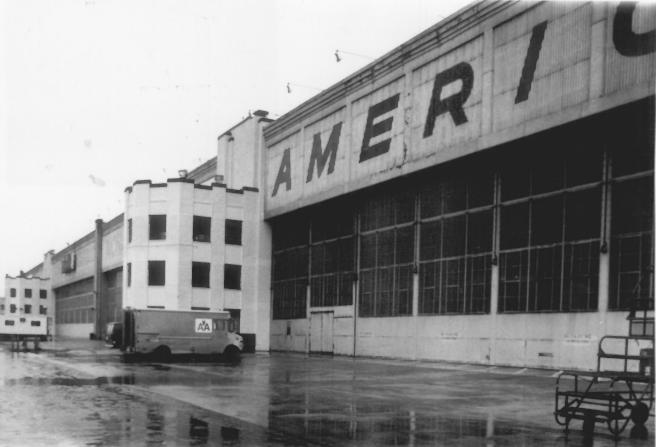

Brewster Hangar

Newark Metropolitan Airport Newark, Essex County, New Jersey Date: May, 1980 NOV 44 1980 Photographer: Craig Pillon Negative location: New Jersey State Historic Preservation Office

Administration Building Newark Metropolitan Airport Bldg Newark, Essex County, New Jersey Date: May, 1980 Photographer: Craig Pillon Negative Location: New Jersey State Historic Preservation Office

Brewster Hangar NO: 74 1980 Newark Metropolitan Airport Bedg Newark, Essex County, New Jersey Date: May. 1980 Photographer: Craig Pillon Negative Location: New Jersev State Historic Preservation Office

Brewster Hangar Newark Metropolitan Airport Bldg. Newark, Essex County, New Jersey Date: May, 1980 NOV 14 1980 Negative Location: New Jersey State Historic Preservation Office Photographer: Craig Pillon