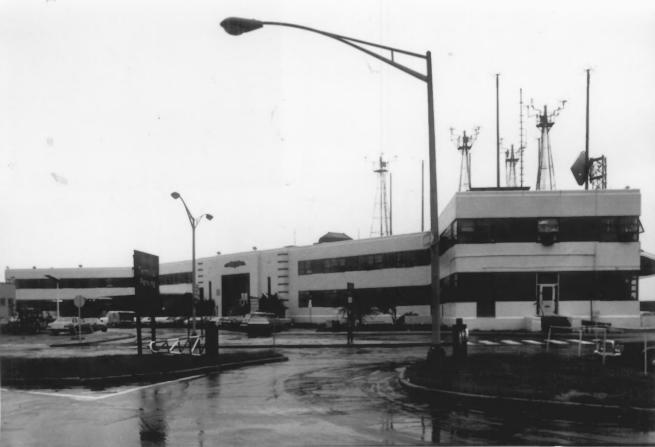

Brewster Hangar Newark Metropolitan Airport Bldg Newark, Essex County, New Jersev Date: May, 1980 Photographer; Craig Pillon Negative Location: New Jersey State Historic Preservation Office

Administration Building Newark Metropolitan Airport Bldg Newark, Essex County, New Jersev Date: May, 1980 Photographer: Craig Pillon Negative Location: New Jersey State Historic Preservation Office DEC 12 1980 NOV & 1980

Brewster Hangar

Newark Metropolitan Airport Newark, Essex County, New Jersey Date: May, 1980 NOV 44 1980 Photographer: Craig Pillon Negative location: New Jersey State Historic Preservation Office

Administration Building Newark Metropolitan Airport Bldg Newark, Essex County, New Jersey Date: May, 1980 Photographer: Craig Pillon Negative Location: New Jersey State Historic Preservation Office