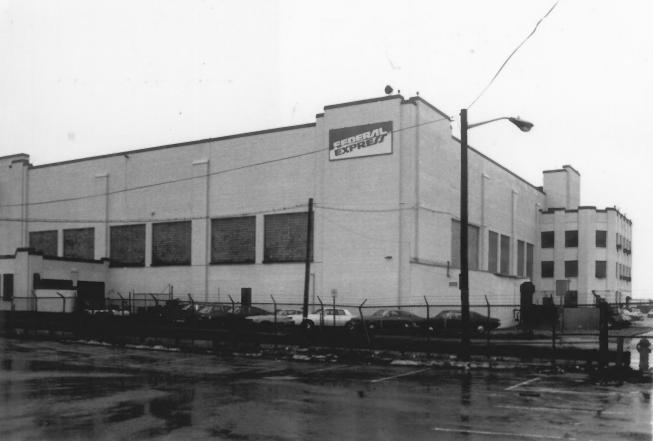

## - UEC 1 2 1980

Medical Building Newark Metropolitan Airport Blkg. Newark, Essex County, New Jersey Date: May, 1980 Photographer, Craig Pillon Negative Location: New Jersey State Historic Preservation Office DEC 12 1980