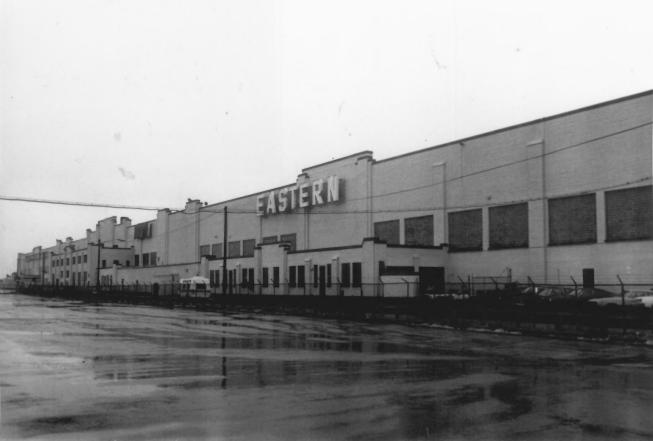

Brewster Hangar

Newark Metropolitan Airport Newark, Essex County, New Jersey Date: May, 1980 NOV 44 1980 Photographer: Craig Pillon Negative location: New Jersey State Historic Preservation Office

Administration Building Newark Metropolitan Airport Bldg Newark, Essex County, New Jersey Date: May, 1980 Photographer: Craig Pillon Negative Location: New Jersey State Historic Preservation Office

Brewster Hangar NO: 74 1980 Newark Metropolitan Airport Bedg Newark, Essex County, New Jersey Date: May. 1980 Photographer: Craig Pillon Negative Location: New Jersev State Historic Preservation Office

Brewster Hangar Newark Metropolitan Airport Bldg. Newark, Essex County, New Jersey Date: May, 1980 NOV 14 1980 Negative Location: New Jersey State Historic Preservation Office Photographer: Craig Pillon