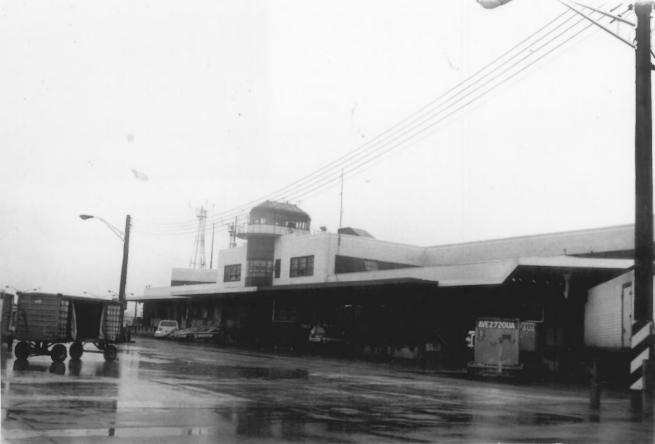

Brewster Hangar Newark Metropolitan Airport Bldg Newark, Essex County, New Jersev Date: May, 1980 Photographer; Craig Pillon Negative Location: New Jersey State Historic Preservation Office

Administration Building Newark Metropolitan Airport Bldg Newark, Essex County, New Jersev Date: May, 1980 Photographer: Craig Pillon Negative Location: New Jersey State Historic Preservation Office DEC 12 1980 NOV & 1980