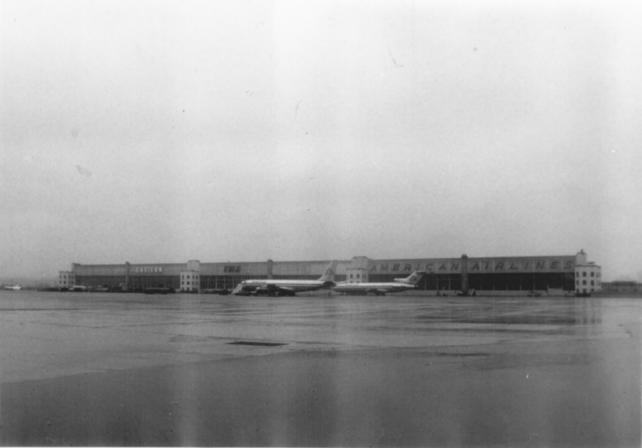

Brewster Hangar

Newark Metropolitan Airport Newark, Essex County, New Jersey Date: May, 1980 NOV 44 1980 Photographer: Craig Pillon Negative location: New Jersey State Historic Preservation Office

Administration Building Newark Metropolitan Airport Bldg Newark, Essex County, New Jersey Date: May, 1980 Photographer: Craig Pillon Negative Location: New Jersey State Historic Preservation Office

Brewster Hangar NO: 74 1980 Newark Metropolitan Airport Bedg Newark, Essex County, New Jersey Date: May. 1980 Photographer: Craig Pillon Negative Location: New Jersev State Historic Preservation Office

Brewster Hangar Newark Metropolitan Airport Bldg. Newark, Essex County, New Jersey Date: May, 1980 NOV 14 1980 Negative Location: New Jersey State Historic Preservation Office Photographer: Craig Pillon