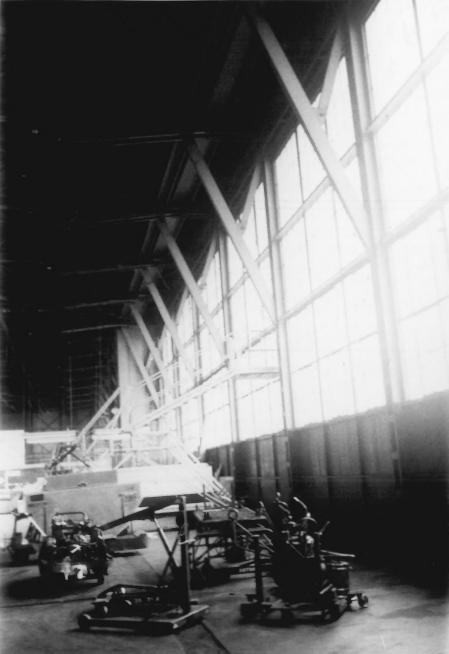

Brewster Hangar, Interior Newark Metropolitan Airport Bldg Newark, Essex County, New Jersey Date: May, 1980 Photographer: Craig Pillon Negative Location: New Jersey State Historic Preservation Office NOV 1/ 1980