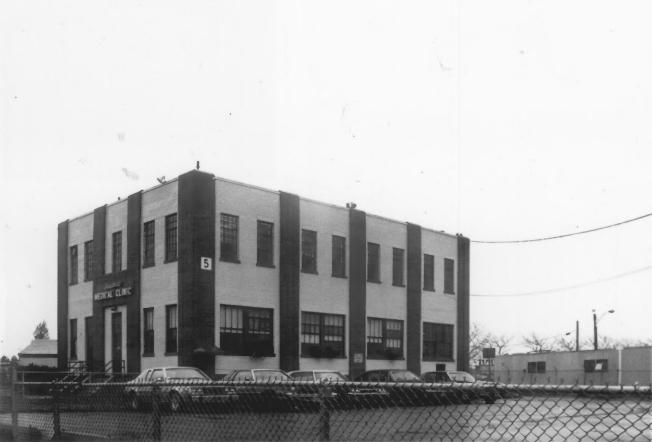

## - UEC 1 2 1980

Medical Building Newark Metropolitan Airport Blkg. Newark, Essex County, New Jersey Date: May, 1980 Photographer, Craig Pillon Negative Location: New Jersey State Historic Preservation Office DEC 12 1980