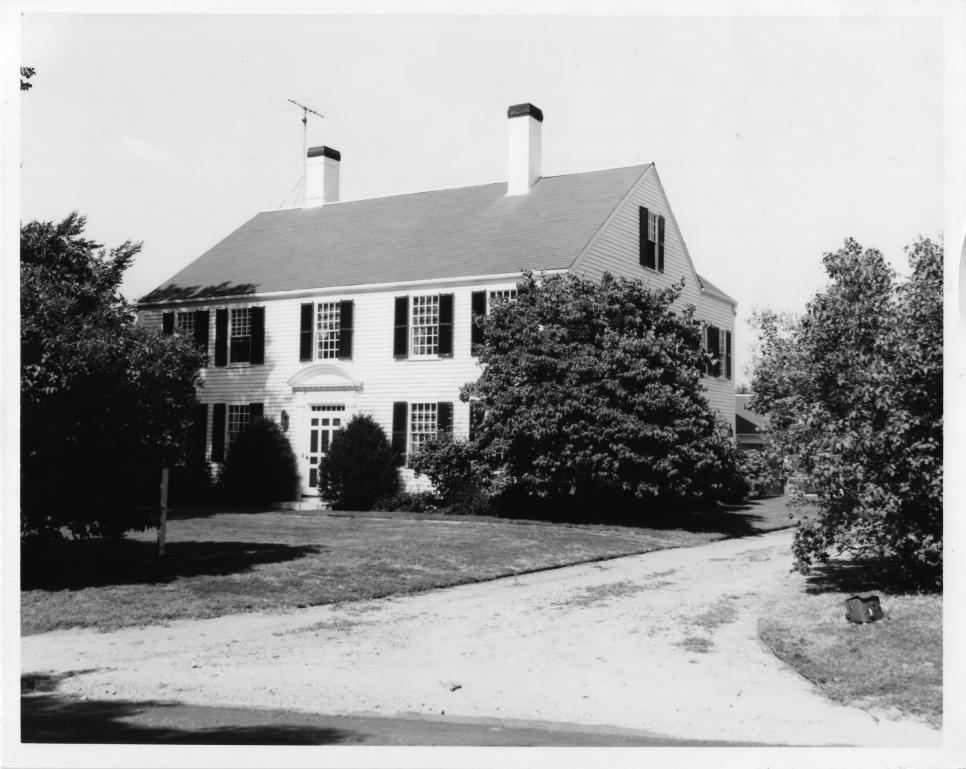

|          | common: Governor Meshech      | weare nouse                                            |                                         |
|----------|-------------------------------|--------------------------------------------------------|-----------------------------------------|
|          | AND/OR HISTORIC:              |                                                        |                                         |
| 2.       | LOCATION                      |                                                        |                                         |
|          | STREET AND NUMBER:            |                                                        |                                         |
|          | Exeter Road                   |                                                        |                                         |
|          | Hampton Falls                 | CODE COUNTY:                                           | co                                      |
|          | STATE:                        | 33 Rockingham                                          |                                         |
| 3        | New Hampshire PHOTO REFERENCE |                                                        |                                         |
| <u> </u> | PHOTO CREDIT: National Park   | Service                                                |                                         |
|          | DATE OF PHOTO: 1971           | Service, Office of Archeo<br>Division of History, Wash | logy and Historic<br>ington, D.C. 20240 |

Front and right sides of building facing south Taken from a position facing north